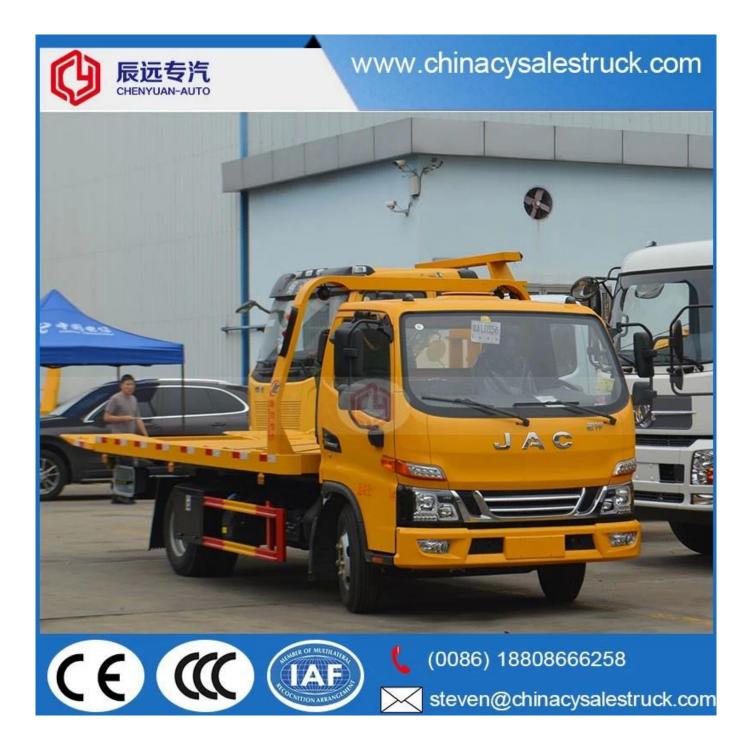

Cheaper price 6 tons wrecker tow vehicle supplier in china

# www.chinacysalestruck.com

| Main specification                                                                                            |                                                                                                                            |                                                                        |                         |                     |                                |                                       |                |
|---------------------------------------------------------------------------------------------------------------|----------------------------------------------------------------------------------------------------------------------------|------------------------------------------------------------------------|-------------------------|---------------------|--------------------------------|---------------------------------------|----------------|
| Product mode                                                                                                  | l and name                                                                                                                 | CSC5084TQZJHP small right hand road wrecker tow trucks winder for sale |                         |                     |                                |                                       |                |
| Gross weight(Kg)                                                                                              |                                                                                                                            | 8280                                                                   | Driv                    | Drive type          |                                |                                       | 4X2            |
| Curb weight(Kg)                                                                                               |                                                                                                                            | 4850                                                                   | Over                    | Overall dimension   |                                | n(mm)                                 | 7370X2300X2300 |
| Approach/departure<br>angle(°)                                                                                |                                                                                                                            | 24/10                                                                  | Cab                     | Cab seats 3         |                                |                                       | 3              |
| Axle No.                                                                                                      |                                                                                                                            | 2                                                                      | Fror                    | Front/rear hang(mm) |                                | nm)                                   | 1085/2470      |
| Axle load(Kg)                                                                                                 |                                                                                                                            | 2980/5300                                                              |                         | Wheelbase(mm)       |                                |                                       | 3815           |
| Max speed(Km/h)                                                                                               |                                                                                                                            | 95                                                                     |                         |                     |                                |                                       |                |
| Chassis specification                                                                                         |                                                                                                                            |                                                                        |                         |                     |                                |                                       |                |
| Chassis model                                                                                                 | HFC1081P9                                                                                                                  | 1K2C5 Man                                                              |                         |                     |                                | Anhui JAC Motor Co.,Ltd               |                |
| Brand name JAC                                                                                                |                                                                                                                            | Dirr                                                                   |                         | imension(mm)        |                                | 6810X1995X2216                        |                |
| Tyre<br>specification                                                                                         | 7.50R16 14PR                                                                                                               |                                                                        | Tyre No.                |                     |                                | 6                                     |                |
| Steel spring<br>number                                                                                        | 9/12                                                                                                                       |                                                                        | Front track<br>base(mm) |                     |                                | 1665                                  |                |
| Fuel type                                                                                                     | Diesel                                                                                                                     |                                                                        | Rear track<br>base(mm)  |                     |                                | 1525                                  |                |
| Emission<br>standard                                                                                          | Euro 4                                                                                                                     |                                                                        | Transmission            |                     | on                             | 5 forward gear,1 reverse gear(manual) |                |
| Cab                                                                                                           | Single row,luxurious interior trim with seats,can be tippable forwardly with power steering,<br>Air condition is optional. |                                                                        |                         |                     |                                |                                       |                |
| Engine<br>information                                                                                         | Engine model                                                                                                               |                                                                        |                         | CY4102-CE4C         |                                |                                       |                |
|                                                                                                               | Engine man                                                                                                                 | Don                                                                    |                         | Dongfen             | ngfeng Chaoyang Diesel Co.,Ltd |                                       |                |
|                                                                                                               | Displaceme                                                                                                                 | (w)                                                                    | w) 3856/9               |                     | 1(125HP)                       |                                       |                |
|                                                                                                               | Max Torque                                                                                                                 |                                                                        | 345 N.m                 |                     | 1                              |                                       |                |
|                                                                                                               | Speed at Max Torque                                                                                                        |                                                                        |                         | 2800rpm             |                                | n                                     |                |
| Performance                                                                                                   |                                                                                                                            |                                                                        |                         |                     |                                |                                       |                |
| Flat<br>length(mm)                                                                                            | 5600 F                                                                                                                     |                                                                        |                         | Flat width(mm)      |                                | m)                                    | 2300           |
| Max pulling<br>weight(Kg)                                                                                     | 4000                                                                                                                       |                                                                        |                         |                     | x lift weight(Kg)              |                                       | 3000           |
| Vehicle accessories                                                                                           |                                                                                                                            |                                                                        |                         |                     |                                |                                       |                |
| Training wheels, Steel wire rope, Bandage, Alarm lamp, Tyre covers, Jack, Spare tyre, Drivers' tools          |                                                                                                                            |                                                                        |                         |                     |                                |                                       |                |
| Wrecker Truck Instruction                                                                                     |                                                                                                                            |                                                                        |                         |                     |                                |                                       |                |
| The full name of wrecker truck is named road wrecker truck, also called trailer and road rescue truck. It has |                                                                                                                            |                                                                        |                         |                     |                                |                                       |                |
| the powerful function and can carry two cars at the same time. It is the ideal choice for road management     |                                                                                                                            |                                                                        |                         |                     |                                |                                       |                |
| department and automobile repair plat to proceed to the road repair and rescue.                               |                                                                                                                            |                                                                        |                         |                     |                                |                                       |                |