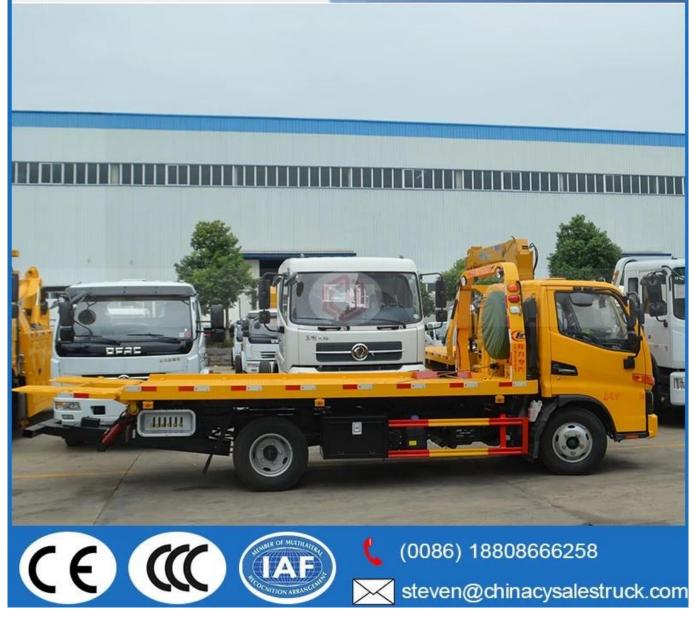

Cheaper price 6 tons wrecker tow vehicle supplier in china

# www.chinacysalestruck.com

| Main specification                                                                                            |                                                                                                                            |                                                                        |                         |                     |                                |                                       |                |
|---------------------------------------------------------------------------------------------------------------|----------------------------------------------------------------------------------------------------------------------------|------------------------------------------------------------------------|-------------------------|---------------------|--------------------------------|---------------------------------------|----------------|
| Product mode                                                                                                  | l and name                                                                                                                 | CSC5084TQZJHP small right hand road wrecker tow trucks winder for sale |                         |                     |                                |                                       |                |
| Gross weight(Kg)                                                                                              |                                                                                                                            | 8280                                                                   | Driv                    | Drive type          |                                |                                       | 4X2            |
| Curb weight(Kg)                                                                                               |                                                                                                                            | 4850                                                                   | Over                    | Overall dimension   |                                | n(mm)                                 | 7370X2300X2300 |
| Approach/departure<br>angle(°)                                                                                |                                                                                                                            | 24/10                                                                  | Cab                     | Cab seats 3         |                                |                                       | 3              |
| Axle No.                                                                                                      |                                                                                                                            | 2                                                                      | Fror                    | Front/rear hang(mm) |                                | nm)                                   | 1085/2470      |
| Axle load(Kg)                                                                                                 |                                                                                                                            | 2980/5300                                                              |                         | Wheelbase(mm)       |                                |                                       | 3815           |
| Max speed(Km/h)                                                                                               |                                                                                                                            | 95                                                                     |                         |                     |                                |                                       |                |
| Chassis specification                                                                                         |                                                                                                                            |                                                                        |                         |                     |                                |                                       |                |
| Chassis model                                                                                                 | HFC1081P9                                                                                                                  | 1K2C5 Man                                                              |                         |                     |                                | Anhui JAC Motor Co.,Ltd               |                |
| Brand name JAC                                                                                                |                                                                                                                            | Dirr                                                                   |                         | imension(mm)        |                                | 6810X1995X2216                        |                |
| Tyre<br>specification                                                                                         | 7.50R16 14PR                                                                                                               |                                                                        | Tyre No.                |                     |                                | 6                                     |                |
| Steel spring<br>number                                                                                        | 9/12                                                                                                                       |                                                                        | Front track<br>base(mm) |                     |                                | 1665                                  |                |
| Fuel type                                                                                                     | Diesel                                                                                                                     |                                                                        | Rear track<br>base(mm)  |                     |                                | 1525                                  |                |
| Emission<br>standard                                                                                          | Euro 4                                                                                                                     |                                                                        | Transmission            |                     | on                             | 5 forward gear,1 reverse gear(manual) |                |
| Cab                                                                                                           | Single row,luxurious interior trim with seats,can be tippable forwardly with power steering,<br>Air condition is optional. |                                                                        |                         |                     |                                |                                       |                |
| Engine<br>information                                                                                         | Engine model                                                                                                               |                                                                        |                         | CY4102-CE4C         |                                |                                       |                |
|                                                                                                               | Engine man                                                                                                                 | Don                                                                    |                         | Dongfen             | ngfeng Chaoyang Diesel Co.,Ltd |                                       |                |
|                                                                                                               | Displaceme                                                                                                                 | (w)                                                                    | w) 3856/9               |                     | 1(125HP)                       |                                       |                |
|                                                                                                               | Max Torque                                                                                                                 |                                                                        | 345 N.m                 |                     | 1                              |                                       |                |
|                                                                                                               | Speed at Max Torque                                                                                                        |                                                                        |                         | 2800rpm             |                                | n                                     |                |
| Performance                                                                                                   |                                                                                                                            |                                                                        |                         |                     |                                |                                       |                |
| Flat<br>length(mm)                                                                                            | 5600 F                                                                                                                     |                                                                        |                         | Flat width(mm)      |                                | m)                                    | 2300           |
| Max pulling<br>weight(Kg)                                                                                     | 4000                                                                                                                       |                                                                        |                         |                     | x lift weight(Kg)              |                                       | 3000           |
| Vehicle accessories                                                                                           |                                                                                                                            |                                                                        |                         |                     |                                |                                       |                |
| Training wheels, Steel wire rope, Bandage, Alarm lamp, Tyre covers, Jack, Spare tyre, Drivers' tools          |                                                                                                                            |                                                                        |                         |                     |                                |                                       |                |
| Wrecker Truck Instruction                                                                                     |                                                                                                                            |                                                                        |                         |                     |                                |                                       |                |
| The full name of wrecker truck is named road wrecker truck, also called trailer and road rescue truck. It has |                                                                                                                            |                                                                        |                         |                     |                                |                                       |                |
| the powerful function and can carry two cars at the same time. It is the ideal choice for road management     |                                                                                                                            |                                                                        |                         |                     |                                |                                       |                |
| department and automobile repair plat to proceed to the road repair and rescue.                               |                                                                                                                            |                                                                        |                         |                     |                                |                                       |                |