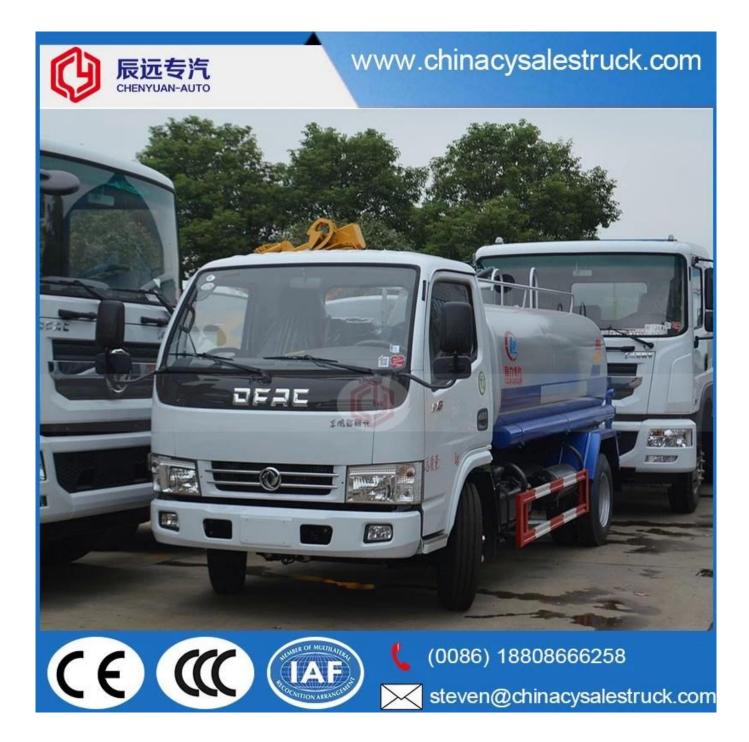

Cheaper price 5000L small water tank vehicle for sale

| Main specification             |                                           |                       |                |  |  |  |  |
|--------------------------------|-------------------------------------------|-----------------------|----------------|--|--|--|--|
| Product model and name         | CSC5071GSS3 water truck (Left hand drive) |                       |                |  |  |  |  |
| Gross weight(Kg)               | 7495                                      | Drive type            | 4X2            |  |  |  |  |
| Payload(Kg)                    | 3500                                      | Overall dimension(mm) | 5995×2050×2450 |  |  |  |  |
| Curb weight(Kg)                | 3800                                      | Cab seats             | 3              |  |  |  |  |
| Approach/departure<br>angle(°) | 19/15                                     | Front/rear hang(mm)   | 1115/1580      |  |  |  |  |

| Axle No. 2                     |                                                                                               | Wheelbase(1          | nm)                                | 3300                    |                               |  |  |  |
|--------------------------------|-----------------------------------------------------------------------------------------------|----------------------|------------------------------------|-------------------------|-------------------------------|--|--|--|
|                                |                                                                                               | Max speed(Km/h) 95   |                                    |                         |                               |  |  |  |
| Chassis specification          |                                                                                               |                      |                                    |                         |                               |  |  |  |
| Chassis model                  | EQ1070T35DJ3AC                                                                                | Manufacturer         |                                    | Dongfeng Motor Co., Ltd |                               |  |  |  |
| Brand name                     | Dongfeng                                                                                      | Dimension(mm)        |                                    | 5895×2045×2210          |                               |  |  |  |
| Tyre specification             | 7.00-16                                                                                       | Tyre No.             |                                    | 6                       |                               |  |  |  |
| Steel spring<br>number         | 8/9+5                                                                                         | Front track base(mm) |                                    | 1586                    |                               |  |  |  |
| Fuel type                      | Diesel                                                                                        | Rear track base(mm)  |                                    | 1530                    |                               |  |  |  |
| Emission standard              | Euro 3                                                                                        | Transmissio          | Fransmission                       |                         | 5 forward gear,1 reverse gear |  |  |  |
| Cab                            | Single row,luxurious interior trim with seats.And power steering with optional air condition. |                      |                                    |                         |                               |  |  |  |
| Engine model                   | Engine manufacturer                                                                           |                      | Displacement(ml)                   |                         | Power(Kw)                     |  |  |  |
| YC4F115-30                     | Guangxi Yuchai Machinery Co.,Ltd 2659 85                                                      |                      |                                    |                         |                               |  |  |  |
| Performance                    |                                                                                               |                      |                                    |                         |                               |  |  |  |
| Tank volume[]m <sup>3</sup> [] | 5 (5000liter)                                                                                 | Tank r               | Tank material                      |                         | Carbon steel Q235             |  |  |  |
| Water pump model 65QZ40/45     |                                                                                               | Water                | Water pump flow(m <sup>3</sup> /h) |                         | 40                            |  |  |  |
| Watering width(M) $\geq 14$    |                                                                                               | Water                | Water cannon range (M)             |                         | ≥28                           |  |  |  |
| Feature and Application        |                                                                                               |                      |                                    |                         |                               |  |  |  |

1).Equipped with high power self-suction water pump that characterized by high-pressure and fast speed suction. 2).Equipped with front, rear and side sprinklers and high position sprinkler, and rear working platform.

3).The water cannon which is installed on the working platform can rotate by 360 degree and the water flow can be adjusted into various rain shape. There are straight shape, heavy rain, moderate rain and drizzle etc. The max range can reach 30M.

4).Equipped with fire coupling, flow valves, filter screen and water level gauge.

5).According to customers' request, the crane, high working platform and spraying machine also can be equipped. 6).Mainly used for washing on urban roads, watering and greening on trees, green belts and lawn and dust full of construction sites. And also used for drinking water delivery and fire fighting function etc.