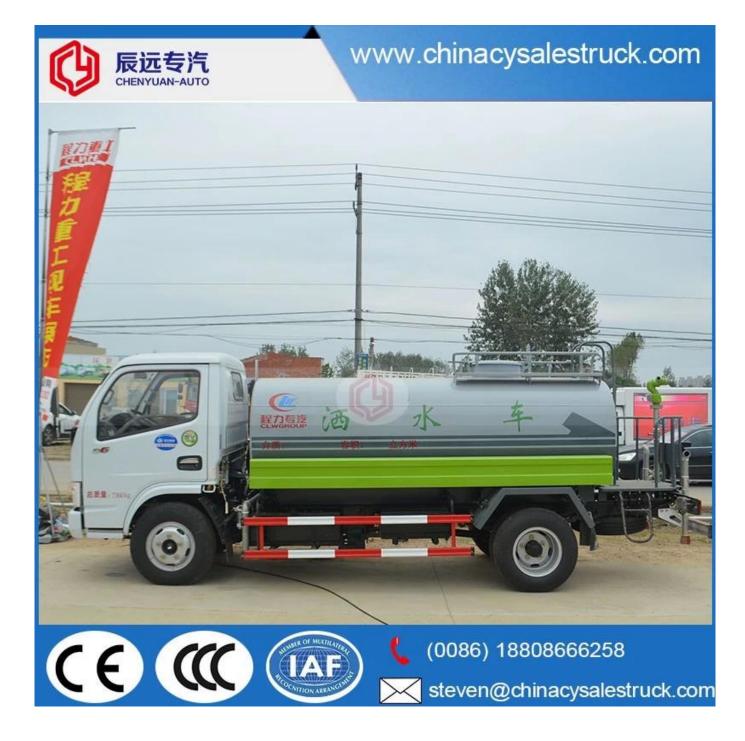

Cheaper price 5000L small water tank vehicle for sale

| Main specification             |                                           |                       |                |  |  |  |  |
|--------------------------------|-------------------------------------------|-----------------------|----------------|--|--|--|--|
| Product model and name         | CSC5071GSS3 water truck (Left hand drive) |                       |                |  |  |  |  |
| Gross weight(Kg)               | 7495                                      | Drive type            | 4X2            |  |  |  |  |
| Payload(Kg)                    | 3500                                      | Overall dimension(mm) | 5995×2050×2450 |  |  |  |  |
| Curb weight(Kg)                | 3800                                      | Cab seats             | 3              |  |  |  |  |
| Approach/departure<br>angle(°) | 19/15                                     | Front/rear hang(mm)   | 1115/1580      |  |  |  |  |

| Axle No. 2                     |                                                                                               | Wheelbase(1          | nm)                                | 3300                    |                               |  |  |  |
|--------------------------------|-----------------------------------------------------------------------------------------------|----------------------|------------------------------------|-------------------------|-------------------------------|--|--|--|
|                                |                                                                                               | Max speed(Km/h) 95   |                                    |                         |                               |  |  |  |
| Chassis specification          |                                                                                               |                      |                                    |                         |                               |  |  |  |
| Chassis model                  | EQ1070T35DJ3AC                                                                                | Manufacturer         |                                    | Dongfeng Motor Co., Ltd |                               |  |  |  |
| Brand name                     | Dongfeng                                                                                      | Dimension(mm)        |                                    | 5895×2045×2210          |                               |  |  |  |
| Tyre specification             | 7.00-16                                                                                       | Tyre No.             |                                    | 6                       |                               |  |  |  |
| Steel spring<br>number         | 8/9+5                                                                                         | Front track base(mm) |                                    | 1586                    |                               |  |  |  |
| Fuel type                      | Diesel                                                                                        | Rear track base(mm)  |                                    | 1530                    |                               |  |  |  |
| Emission standard              | Euro 3                                                                                        | Transmissio          | Fransmission                       |                         | 5 forward gear,1 reverse gear |  |  |  |
| Cab                            | Single row,luxurious interior trim with seats.And power steering with optional air condition. |                      |                                    |                         |                               |  |  |  |
| Engine model                   | Engine manufacturer                                                                           |                      | Displacement(ml)                   |                         | Power(Kw)                     |  |  |  |
| YC4F115-30                     | Guangxi Yuchai Machinery Co.,Ltd 2659 85                                                      |                      |                                    |                         |                               |  |  |  |
| Performance                    |                                                                                               |                      |                                    |                         |                               |  |  |  |
| Tank volume[]m <sup>3</sup> [] | 5 (5000liter)                                                                                 | Tank r               | Tank material                      |                         | Carbon steel Q235             |  |  |  |
| Water pump model 65QZ40/45     |                                                                                               | Water                | Water pump flow(m <sup>3</sup> /h) |                         | 40                            |  |  |  |
| Watering width(M) $\geq 14$    |                                                                                               | Water                | Water cannon range (M)             |                         | ≥28                           |  |  |  |
| Feature and Application        |                                                                                               |                      |                                    |                         |                               |  |  |  |

1).Equipped with high power self-suction water pump that characterized by high-pressure and fast speed suction. 2).Equipped with front, rear and side sprinklers and high position sprinkler, and rear working platform.

3).The water cannon which is installed on the working platform can rotate by 360 degree and the water flow can be adjusted into various rain shape. There are straight shape, heavy rain, moderate rain and drizzle etc. The max range can reach 30M.

4).Equipped with fire coupling, flow valves, filter screen and water level gauge.

5).According to customers' request, the crane, high working platform and spraying machine also can be equipped. 6).Mainly used for washing on urban roads, watering and greening on trees, green belts and lawn and dust full of construction sites. And also used for drinking water delivery and fire fighting function etc.