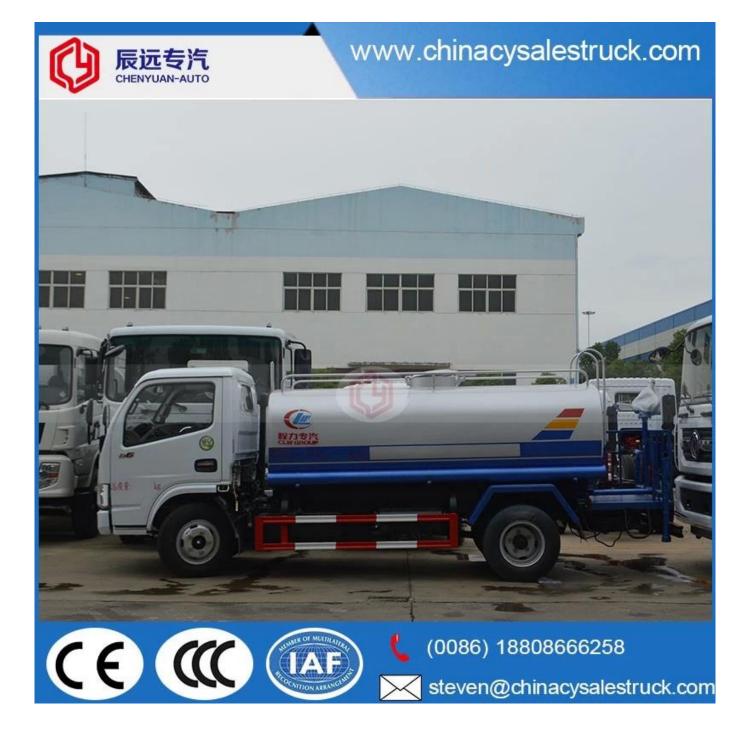

Cheaper price 5000L small water tank vehicle for sale

| Main specification             |                                           |                       |                |  |  |  |  |
|--------------------------------|-------------------------------------------|-----------------------|----------------|--|--|--|--|
| Product model and name         | CSC5071GSS3 water truck (Left hand drive) |                       |                |  |  |  |  |
| Gross weight(Kg)               | 7495                                      | Drive type            | 4X2            |  |  |  |  |
| Payload(Kg)                    | 3500                                      | Overall dimension(mm) | 5995×2050×2450 |  |  |  |  |
| Curb weight(Kg)                | 3800                                      | Cab seats             | 3              |  |  |  |  |
| Approach/departure<br>angle(°) | 19/15                                     | Front/rear hang(mm)   | 1115/1580      |  |  |  |  |

| Axle No. 2                     |                                                                                               | Wheelbase(1          | nm)                                | 3300                    |                               |  |  |  |
|--------------------------------|-----------------------------------------------------------------------------------------------|----------------------|------------------------------------|-------------------------|-------------------------------|--|--|--|
|                                |                                                                                               | Max speed(Km/h) 95   |                                    |                         |                               |  |  |  |
| Chassis specification          |                                                                                               |                      |                                    |                         |                               |  |  |  |
| Chassis model                  | EQ1070T35DJ3AC                                                                                | Manufacturer         |                                    | Dongfeng Motor Co., Ltd |                               |  |  |  |
| Brand name                     | Dongfeng                                                                                      | Dimension(mm)        |                                    | 5895×2045×2210          |                               |  |  |  |
| Tyre specification             | 7.00-16                                                                                       | Tyre No.             |                                    | 6                       |                               |  |  |  |
| Steel spring<br>number         | 8/9+5                                                                                         | Front track base(mm) |                                    | 1586                    |                               |  |  |  |
| Fuel type                      | Diesel                                                                                        | Rear track base(mm)  |                                    | 1530                    |                               |  |  |  |
| Emission standard              | Euro 3                                                                                        | Transmissio          | Fransmission                       |                         | 5 forward gear,1 reverse gear |  |  |  |
| Cab                            | Single row,luxurious interior trim with seats.And power steering with optional air condition. |                      |                                    |                         |                               |  |  |  |
| Engine model                   | Engine manufacturer                                                                           |                      | Displacement(ml)                   |                         | Power(Kw)                     |  |  |  |
| YC4F115-30                     | Guangxi Yuchai Machinery Co.,Ltd 2659 85                                                      |                      |                                    |                         |                               |  |  |  |
| Performance                    |                                                                                               |                      |                                    |                         |                               |  |  |  |
| Tank volume[]m <sup>3</sup> [] | 5 (5000liter)                                                                                 | Tank r               | Tank material                      |                         | Carbon steel Q235             |  |  |  |
| Water pump model 65QZ40/45     |                                                                                               | Water                | Water pump flow(m <sup>3</sup> /h) |                         | 40                            |  |  |  |
| Watering width(M) $\geq 14$    |                                                                                               | Water                | Water cannon range (M)             |                         | ≥28                           |  |  |  |
| Feature and Application        |                                                                                               |                      |                                    |                         |                               |  |  |  |

1).Equipped with high power self-suction water pump that characterized by high-pressure and fast speed suction. 2).Equipped with front, rear and side sprinklers and high position sprinkler, and rear working platform.

3).The water cannon which is installed on the working platform can rotate by 360 degree and the water flow can be adjusted into various rain shape. There are straight shape, heavy rain, moderate rain and drizzle etc. The max range can reach 30M.

4).Equipped with fire coupling, flow valves, filter screen and water level gauge.

5).According to customers' request, the crane, high working platform and spraying machine also can be equipped. 6).Mainly used for washing on urban roads, watering and greening on trees, green belts and lawn and dust full of construction sites. And also used for drinking water delivery and fire fighting function etc.