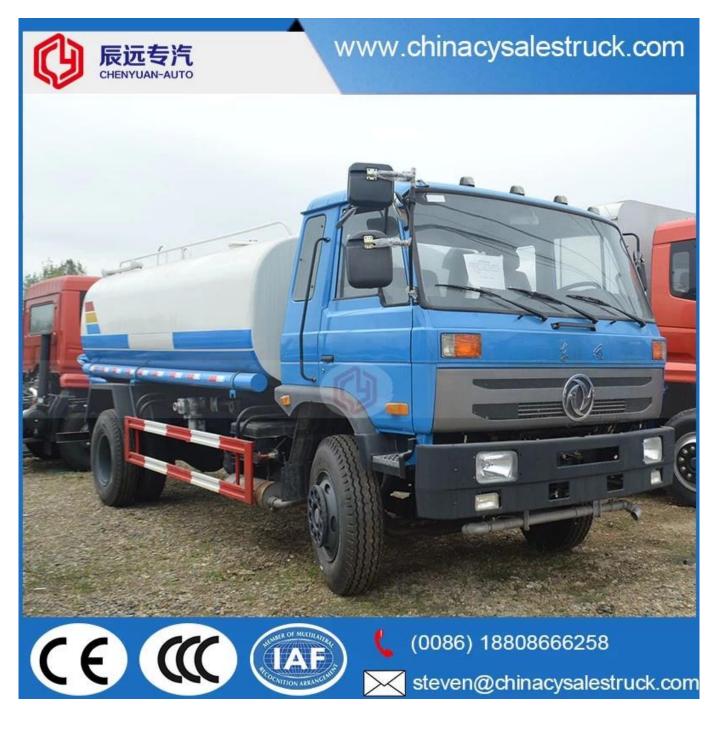

Cheaper price 4x2 used water sprinkler truck for sale

| main specification     |                          |                       |                |  |  |  |
|------------------------|--------------------------|-----------------------|----------------|--|--|--|
| product model and name | clw5111gsst3 water truck |                       |                |  |  |  |
| gross weight(kg)       | 11495                    | drive type            | 4×2            |  |  |  |
| payload(kg)            | 4500                     | overall dimension(mm) | 7500x2470x3050 |  |  |  |

|                                   |                                                                                          |               |                                 | 3                      |                                             |  |  |
|-----------------------------------|------------------------------------------------------------------------------------------|---------------|---------------------------------|------------------------|---------------------------------------------|--|--|
| curb weight(kg)                   | 6800                                                                                     |               | cab seats                       |                        |                                             |  |  |
| approach/departure angle(°) 27/13 |                                                                                          | front/rear    | front/rear hang(mm) 1250/2300   |                        |                                             |  |  |
| axle no.                          | 2                                                                                        |               | wheelbase(mm) 39                |                        |                                             |  |  |
| axle load(kg)                     | 3750/7745                                                                                | max speed     | (km/h)                          |                        |                                             |  |  |
| chassis specification             |                                                                                          | 1             |                                 | -                      |                                             |  |  |
| chassis model                     | eq1110glj                                                                                | nanufacturer  |                                 | dongfeng motor co.,ltd |                                             |  |  |
| brand name                        | dongfeng                                                                                 | dimension(mm) |                                 | 7120x2462x2710         |                                             |  |  |
| tyre specification                | 9.00-20                                                                                  | tyre no.      | no. 6                           |                        |                                             |  |  |
| steel spring number               | 8/11+8                                                                                   | front track b | ase(mm)                         | 1900,1810              |                                             |  |  |
| fuel type                         | diesel                                                                                   | rear track ba | k base(mm) 1800                 |                        |                                             |  |  |
| emission standard                 | euro 3                                                                                   | transmission  | ansmission                      |                        | 6 forward gear,1 reverse<br>gear(air brake) |  |  |
| cab                               | luxurious interior trim with seats.power steering with sleeper.air condition is optional |               |                                 |                        |                                             |  |  |
| engine information                | engine model                                                                             |               | b170 33                         |                        |                                             |  |  |
|                                   | engine manufacturer                                                                      |               | dongfeng cummins engine co.,ltd |                        |                                             |  |  |
|                                   | displacement(ml)/ power                                                                  | r(kw)         | 5900/125                        |                        |                                             |  |  |
|                                   | max torque                                                                               |               | 560n.m                          |                        |                                             |  |  |
|                                   | speed at max torque                                                                      |               | 2500rpm                         |                        |                                             |  |  |
| performance                       | <u> </u>                                                                                 |               | - <del>-</del>                  |                        | •                                           |  |  |
| tank volume(m <sup>3</sup> )      | 10(10000liters) tank                                                                     |               | material                        |                        | carbon steel q235                           |  |  |
| water pump model                  |                                                                                          |               | r pump flow(m³/h)               |                        | 60                                          |  |  |
| watering width(m)                 |                                                                                          |               | ater cannon range (m)           |                        | ≥28                                         |  |  |
|                                   |                                                                                          |               |                                 |                        |                                             |  |  |

#### feature and application

1).equipped with high power self-suction water pump that characterized by high-pressure and fast speed suction.

2).equipped with front, rear and side sprinklers and high position sprinkler, and rear working platform.

3).the water cannon which is installed on the working platform can rotate by 360 degree and the water flow can be adjusted into various rain shape. there are straight shape, heavy rain, moderate rain and drizzle etc. the max range can reach 30m.

4).equipped with fire coupling, flow valves, filter screen and water level gauge.

5).according to customers' request, the crane, high working platform and spraying machine also can be equipped.

6).mainly used for washing on urban roads, watering and greening on trees, green belts and lawn and dust full of construction sites. and also used for drinking water delivery and fire fighting function etc.