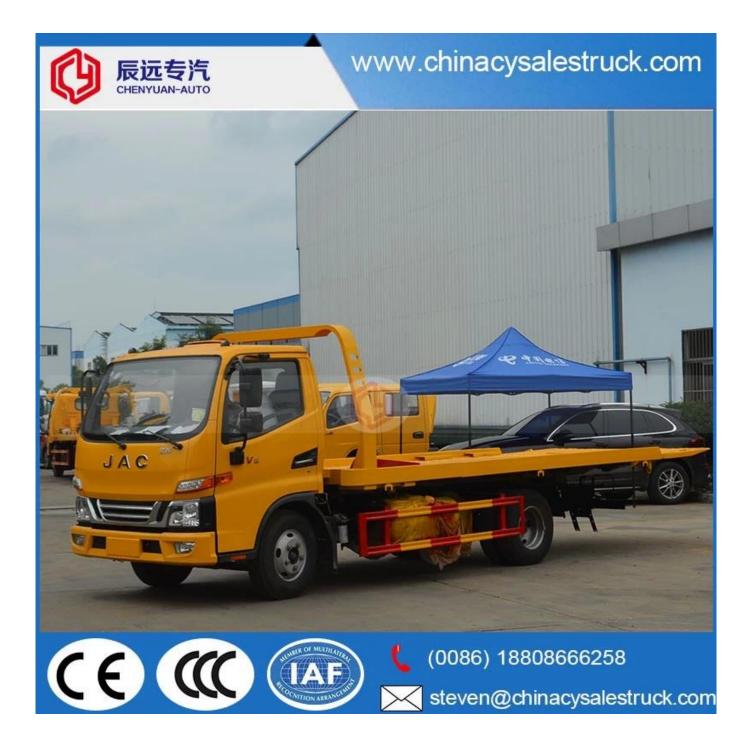

Cheaper price 4x2 used platform trolley supplier in China

# www.chinacysalestruck.com

| Main specifica                                                                                          | ations                                                                                                            |                                   |             |                                          |                                      |                |                                                                                        |  |
|---------------------------------------------------------------------------------------------------------|-------------------------------------------------------------------------------------------------------------------|-----------------------------------|-------------|------------------------------------------|--------------------------------------|----------------|----------------------------------------------------------------------------------------|--|
| Product model and name CSC5084TQZJHP small right hand road wrecker tractor winder for sale              |                                                                                                                   |                                   |             |                                          |                                      |                |                                                                                        |  |
| Gross weight (Kg)                                                                                       |                                                                                                                   |                                   |             |                                          |                                      |                | 4X2                                                                                    |  |
|                                                                                                         |                                                                                                                   |                                   |             | Dimensions (mm)                          |                                      |                | 7370X2300X2300                                                                         |  |
| Approach/doparturo                                                                                      |                                                                                                                   | 24/10 C                           |             | Cab seat                                 |                                      |                | 3                                                                                      |  |
|                                                                                                         |                                                                                                                   | 2                                 | Fron        | Front/rear suspensi                      |                                      | ion (mm)       | Two thousand four hundred and<br>seventy one thousand one thousand<br>zero eighty five |  |
| Axle load (Kg)                                                                                          |                                                                                                                   | nine hundred<br>eighty eight zero |             | Vheelbase (mm)                           |                                      |                | 3815                                                                                   |  |
| Maximum speed (Km / h) 95                                                                               |                                                                                                                   |                                   |             |                                          |                                      |                |                                                                                        |  |
| Chassis specification                                                                                   |                                                                                                                   |                                   |             |                                          |                                      |                |                                                                                        |  |
| Chassis<br>model                                                                                        | HFC1081P9                                                                                                         | Manufacturer                      |             | er                                       | Anhui Jianghuai Automobile Co., Ltd. |                |                                                                                        |  |
| Brand                                                                                                   | JAC                                                                                                               |                                   | Size (mm)   |                                          |                                      | 6810X1995X2216 |                                                                                        |  |
| Tire<br>specifications                                                                                  | 7.50R16 14PR                                                                                                      |                                   | Tire number |                                          |                                      | 6              |                                                                                        |  |
| Number of<br>steel springs 9/12                                                                         |                                                                                                                   | Front tra<br>(mm)                 |             | rack ł                                   | ack base 1665                        |                |                                                                                        |  |
| Gasoline type                                                                                           | diesel engin                                                                                                      | e Rear tracl                      |             | ack b                                    | base (mm) 1525                       |                |                                                                                        |  |
| Emission                                                                                                | Euro 4                                                                                                            | transmission                      |             | 5 forward gears, 1 reverse gear (manual) |                                      |                |                                                                                        |  |
|                                                                                                         | Single row of luxurious interiors with seats that can be tilted forward with power steering and air conditioning. |                                   |             |                                          |                                      |                |                                                                                        |  |
| Engine<br>information                                                                                   | engine model                                                                                                      |                                   |             | CY4102-CE4C                              |                                      |                |                                                                                        |  |
|                                                                                                         | Engine manufacturer                                                                                               |                                   |             | Dongfeng Chaoyan                         |                                      | y Chaoyan      | g Diesel Engine Co., Ltd.                                                              |  |
|                                                                                                         | Displacement (ml) / power (kW)                                                                                    |                                   |             | 3856/91 (125HP)                          |                                      | (125HP)        |                                                                                        |  |
|                                                                                                         | Max Torque                                                                                                        |                                   |             | 345.N.m                                  |                                      |                |                                                                                        |  |
|                                                                                                         | Max Torque speed                                                                                                  |                                   |             |                                          | 2800RPM                              |                |                                                                                        |  |
| performance                                                                                             |                                                                                                                   |                                   |             |                                          |                                      |                |                                                                                        |  |
| Flat length<br>(mm)                                                                                     | 5600                                                                                                              |                                   |             | Flat width (mm)                          |                                      | n)             | 2300                                                                                   |  |
| Maximum<br>pulling weigh<br>(Kg)                                                                        | t 4000                                                                                                            |                                   |             | Maximum lifting weight<br>(Kg)           |                                      | ng weight      | 3000                                                                                   |  |
| Car accessories                                                                                         |                                                                                                                   |                                   |             |                                          |                                      |                |                                                                                        |  |
| Training wheel, wire rope, bandage, warning light, tire cover, jack, spare tire, drive tool             |                                                                                                                   |                                   |             |                                          |                                      |                |                                                                                        |  |
| Wrecker instruction                                                                                     |                                                                                                                   |                                   |             |                                          |                                      |                |                                                                                        |  |
| The full name of the wrecker is a road wrecker, also known as a trailer and a road rescue truck. It has |                                                                                                                   |                                   |             |                                          |                                      |                |                                                                                        |  |
|                                                                                                         |                                                                                                                   |                                   | at the sa   | ame ti                                   | me. It is i                          | ideal for ro   | bad maintenance and rescue in road                                                     |  |
| management and car repair platforms.                                                                    |                                                                                                                   |                                   |             |                                          |                                      |                |                                                                                        |  |