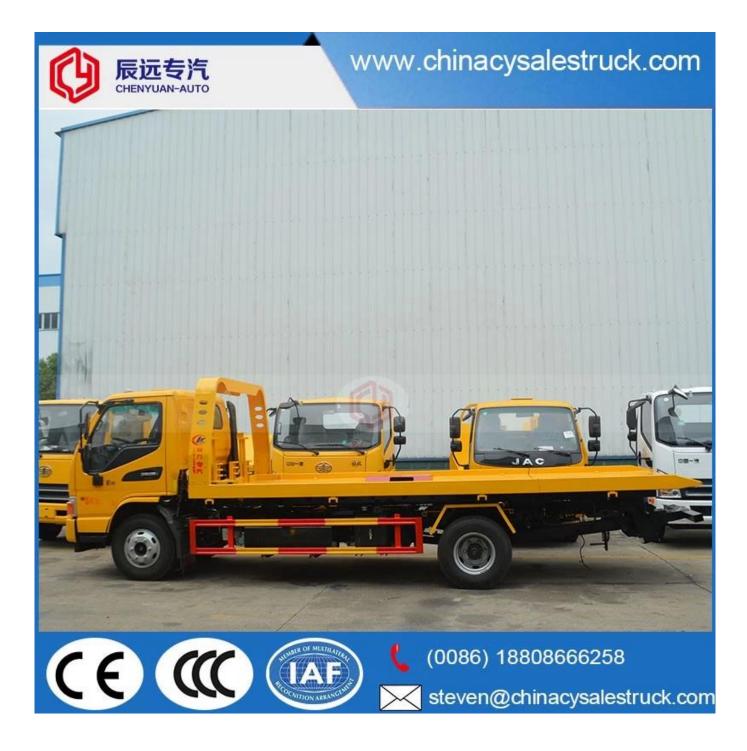

Cheaper price 4x2 used platform trolley supplier in China

# www.chinacysalestruck.com

| Main specifica                                                                                          | ations                                                                                                            |                                   |             |                                          |                                      |                |                                                                                        |  |
|---------------------------------------------------------------------------------------------------------|-------------------------------------------------------------------------------------------------------------------|-----------------------------------|-------------|------------------------------------------|--------------------------------------|----------------|----------------------------------------------------------------------------------------|--|
| Product model and name CSC5084TQZJHP small right hand road wrecker tractor winder for sale              |                                                                                                                   |                                   |             |                                          |                                      |                |                                                                                        |  |
| Gross weight (Kg)                                                                                       |                                                                                                                   |                                   |             |                                          |                                      |                | 4X2                                                                                    |  |
|                                                                                                         |                                                                                                                   |                                   |             | Dimensions (mm)                          |                                      |                | 7370X2300X2300                                                                         |  |
| Approach/doparturo                                                                                      |                                                                                                                   | 24/10 C                           |             | Cab seat                                 |                                      |                | 3                                                                                      |  |
|                                                                                                         |                                                                                                                   | 2                                 | Fron        | Front/rear suspensi                      |                                      | ion (mm)       | Two thousand four hundred and<br>seventy one thousand one thousand<br>zero eighty five |  |
| Axle load (Kg)                                                                                          |                                                                                                                   | nine hundred<br>eighty eight zero |             | Vheelbase (mm)                           |                                      |                | 3815                                                                                   |  |
| Maximum speed (Km / h) 95                                                                               |                                                                                                                   |                                   |             |                                          |                                      |                |                                                                                        |  |
| Chassis specification                                                                                   |                                                                                                                   |                                   |             |                                          |                                      |                |                                                                                        |  |
| Chassis<br>model                                                                                        | HFC1081P9                                                                                                         | Manufacturer                      |             | er                                       | Anhui Jianghuai Automobile Co., Ltd. |                |                                                                                        |  |
| Brand                                                                                                   | JAC                                                                                                               |                                   | Size (mm)   |                                          |                                      | 6810X1995X2216 |                                                                                        |  |
| Tire<br>specifications                                                                                  | 7.50R16 14PR                                                                                                      |                                   | Tire number |                                          |                                      | 6              |                                                                                        |  |
| Number of<br>steel springs 9/12                                                                         |                                                                                                                   | Front tra<br>(mm)                 |             | rack ł                                   | ack base 1665                        |                |                                                                                        |  |
| Gasoline type                                                                                           | diesel engin                                                                                                      | e Rear tracl                      |             | ack b                                    | base (mm) 1525                       |                |                                                                                        |  |
| Emission                                                                                                | Euro 4                                                                                                            | transmission                      |             | 5 forward gears, 1 reverse gear (manual) |                                      |                |                                                                                        |  |
|                                                                                                         | Single row of luxurious interiors with seats that can be tilted forward with power steering and air conditioning. |                                   |             |                                          |                                      |                |                                                                                        |  |
| Engine<br>information                                                                                   | engine model                                                                                                      |                                   |             | CY4102-CE4C                              |                                      |                |                                                                                        |  |
|                                                                                                         | Engine manufacturer                                                                                               |                                   |             | Dongfeng Chaoyan                         |                                      | y Chaoyan      | g Diesel Engine Co., Ltd.                                                              |  |
|                                                                                                         | Displacement (ml) / power (kW)                                                                                    |                                   |             | 3856/91 (125HP)                          |                                      | (125HP)        |                                                                                        |  |
|                                                                                                         | Max Torque                                                                                                        |                                   |             | 345.N.m                                  |                                      |                |                                                                                        |  |
|                                                                                                         | Max Torque speed                                                                                                  |                                   |             |                                          | 2800RPM                              |                |                                                                                        |  |
| performance                                                                                             |                                                                                                                   |                                   |             |                                          |                                      |                |                                                                                        |  |
| Flat length<br>(mm)                                                                                     | 5600                                                                                                              |                                   |             | Flat width (mm)                          |                                      | n)             | 2300                                                                                   |  |
| Maximum<br>pulling weigh<br>(Kg)                                                                        | t 4000                                                                                                            |                                   |             | Maximum lifting weight<br>(Kg)           |                                      | ng weight      | 3000                                                                                   |  |
| Car accessories                                                                                         |                                                                                                                   |                                   |             |                                          |                                      |                |                                                                                        |  |
| Training wheel, wire rope, bandage, warning light, tire cover, jack, spare tire, drive tool             |                                                                                                                   |                                   |             |                                          |                                      |                |                                                                                        |  |
| Wrecker instruction                                                                                     |                                                                                                                   |                                   |             |                                          |                                      |                |                                                                                        |  |
| The full name of the wrecker is a road wrecker, also known as a trailer and a road rescue truck. It has |                                                                                                                   |                                   |             |                                          |                                      |                |                                                                                        |  |
|                                                                                                         |                                                                                                                   |                                   | at the sa   | ame ti                                   | me. It is i                          | ideal for ro   | bad maintenance and rescue in road                                                     |  |
| management and car repair platforms.                                                                    |                                                                                                                   |                                   |             |                                          |                                      |                |                                                                                        |  |