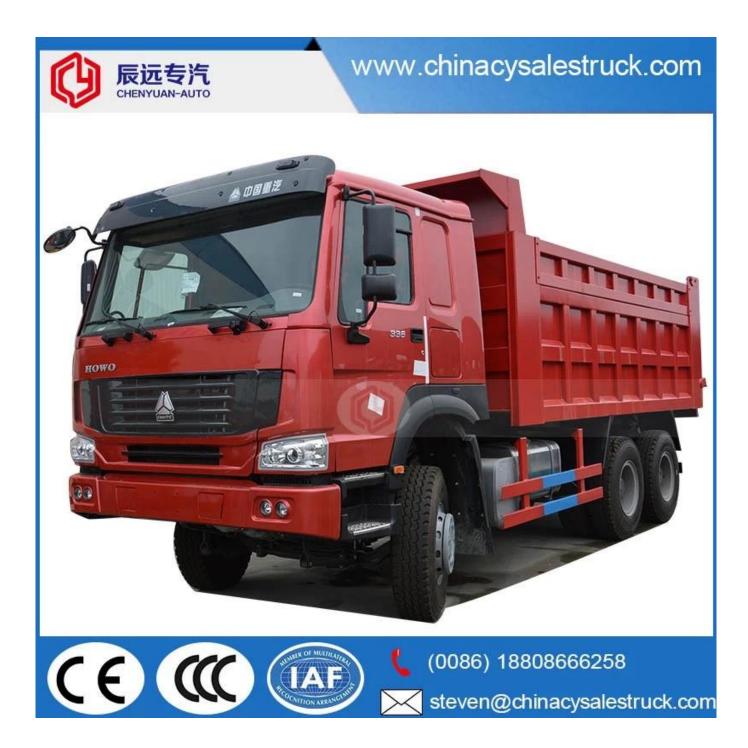

Cheaper price 25 tons china dump truck diesel with crane for sale

## Dump truck feature

[]. Dump truck is also called tipper and engineering truck. It is made up of auto chassis, hydraulic lifting mechanism, take power device and cargo body.

[]. In the civilengineering, it is often used to joint excavator, loader, belt conveyor etc. tooperate to form the production line of loading, transport and unloading. It is for loading and unloading transportation for earthwork, sandstone and loosematerials.

[]. As the loading vancan unload automatically by tilting the angle, it can save the unloading timeand labor, shorten the delivery cycle, improve production efficiency and reduce the transportation cost, so that it is common transportation machinery to beused.

| No. | Item name                                                                                                             | Unit | Specification/Technical parameter                                        |
|-----|-----------------------------------------------------------------------------------------------------------------------|------|--------------------------------------------------------------------------|
| 1   | Product name                                                                                                          |      | dump truck                                                               |
| 2   | Drive type                                                                                                            |      | 6*4                                                                      |
| 3   | Steering wheel                                                                                                        |      | Left hand drive                                                          |
| 4   | Overall size                                                                                                          | mm   | 8650X2500X3450                                                           |
| 5   | Gross weight                                                                                                          | kg   | 25000                                                                    |
| 6   | Rated payload                                                                                                         | kg   | 14000                                                                    |
| 7   | Curb weight                                                                                                           | kg   | 10870                                                                    |
| 8   | Axle                                                                                                                  |      | 3                                                                        |
| 9   | Wheelbase                                                                                                             | mm   | 4325+1350                                                                |
| 10  |                                                                                                                       | Km/h | 102                                                                      |
| 11  | Chassis model                                                                                                         |      | ZZ1257M4347D1                                                            |
| 12  | Chassis brand                                                                                                         |      | HOWO                                                                     |
| 13  | Chassis manufacturer                                                                                                  |      | China Heavy Truck Group Ji'nan truck Limited by Share Ltd                |
|     | Engine model                                                                                                          |      | D10.28-40                                                                |
| 15  | Engine manufacturer                                                                                                   |      | China heavy-duty automobile group Co., Ltd.                              |
|     | Displacement/power                                                                                                    |      | 9726/206                                                                 |
| 17  | Emission                                                                                                              |      | Euro IV                                                                  |
| 18  | Fuel type                                                                                                             |      | Diesel                                                                   |
| 19  | Tyre specification/<br>tyre number                                                                                    |      | 12.00R12                                                                 |
| 20  | Gear box                                                                                                              |      | 9 forward gears and 1 reverse gear                                       |
| 21  | Front / rear axle                                                                                                     | Т    | 16/23                                                                    |
| 22  | Cabin                                                                                                                 |      | H76 flat top, with air conditioning.                                     |
| 23  | Cabin allowed seats                                                                                                   |      | 3                                                                        |
| 24  | Inner cargo van size                                                                                                  | mm   | 6000/5800/5600x2300x1100/1500                                            |
| 25  | Cargo van material                                                                                                    |      | Q235 Carbon Steel                                                        |
| 26  | Cargo van thickness                                                                                                   |      | Side 6mm bottom 8mm[]other thicknesses are available[]                   |
| 27  | Lift way                                                                                                              |      | Front lift[]Middle lift is available[]                                   |
|     |                                                                                                                       |      | r and engineering truck.It is made up of auto chassis, hydraulic lifting |
|     | mechanism, take power device and cargo body. In the civil engineering, it is often used to joint excavator, loader,   |      |                                                                          |
|     | belt conveyor etc. to operate to form the production line of loading, transport and unloading. It is used for loading |      |                                                                          |
| 28  | and unloading transportation for earthwork, sandstone and loose materials. As the loading van can unload              |      |                                                                          |
|     | automatically by tilting the angle, it can save the unloading time and labor, shorten the delivery cycle, improve     |      |                                                                          |
|     | production efficiency and reduce the transportation cost, so that it is common transportation machinery to be         |      |                                                                          |
|     | used.                                                                                                                 |      |                                                                          |