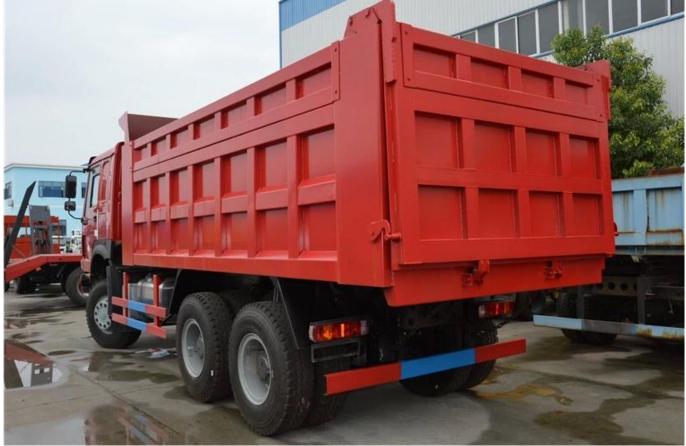

## Dump truck feature

[]. Dump truck is also called tipper and engineering truck. It is made up of auto chassis, hydraulic lifting mechanism, take power device and cargo body.

[]. In the civilengineering, it is often used to joint excavator, loader, belt conveyor etc. tooperate to form the production line of loading, transport and unloading. It is for loading and unloading transportation for earthwork, sandstone and loosematerials.

[]. As the loading vancan unload automatically by tilting the angle, it can save the unloading timeand labor, shorten the delivery cycle, improve production efficiency and reduce the transportation cost, so that it is common transportation machinery to beused.

| No. | Item name                                                                                                             | Unit | Specification/Technical parameter                                        |
|-----|-----------------------------------------------------------------------------------------------------------------------|------|--------------------------------------------------------------------------|
| 1   | Product name                                                                                                          |      | dump truck                                                               |
| 2   | Drive type                                                                                                            |      | 6*4                                                                      |
| 3   | Steering wheel                                                                                                        |      | Left hand drive                                                          |
| 4   | Overall size                                                                                                          | mm   | 8650X2500X3450                                                           |
| 5   | Gross weight                                                                                                          | kg   | 25000                                                                    |
| 6   | Rated payload                                                                                                         | kg   | 14000                                                                    |
| 7   | Curb weight                                                                                                           | kg   | 10870                                                                    |
| 8   | Axle                                                                                                                  |      | 3                                                                        |
| 9   | Wheelbase                                                                                                             | mm   | 4325+1350                                                                |
| 10  |                                                                                                                       | Km/h | 102                                                                      |
| 11  | Chassis model                                                                                                         |      | ZZ1257M4347D1                                                            |
| 12  | Chassis brand                                                                                                         |      | HOWO                                                                     |
| 13  | Chassis manufacturer                                                                                                  |      | China Heavy Truck Group Ji'nan truck Limited by Share Ltd                |
|     | Engine model                                                                                                          |      | D10.28-40                                                                |
| 15  | Engine manufacturer                                                                                                   |      | China heavy-duty automobile group Co., Ltd.                              |
|     | Displacement/power                                                                                                    |      | 9726/206                                                                 |
| 17  | Emission                                                                                                              |      | Euro IV                                                                  |
| 18  | Fuel type                                                                                                             |      | Diesel                                                                   |
| 19  | Tyre specification/<br>tyre number                                                                                    |      | 12.00R12                                                                 |
| 20  | Gear box                                                                                                              |      | 9 forward gears and 1 reverse gear                                       |
| 21  | Front / rear axle                                                                                                     | Т    | 16/23                                                                    |
| 22  | Cabin                                                                                                                 |      | H76 flat top, with air conditioning.                                     |
| 23  | Cabin allowed seats                                                                                                   |      | 3                                                                        |
| 24  | Inner cargo van size                                                                                                  | mm   | 6000/5800/5600x2300x1100/1500                                            |
| 25  | Cargo van material                                                                                                    |      | Q235 Carbon Steel                                                        |
| 26  | Cargo van thickness                                                                                                   |      | Side 6mm bottom 8mm[]other thicknesses are available[]                   |
| 27  | Lift way                                                                                                              |      | Front lift[]Middle lift is available[]                                   |
|     |                                                                                                                       |      | r and engineering truck.It is made up of auto chassis, hydraulic lifting |
|     | mechanism, take power device and cargo body. In the civil engineering, it is often used to joint excavator, loader,   |      |                                                                          |
|     | belt conveyor etc. to operate to form the production line of loading, transport and unloading. It is used for loading |      |                                                                          |
| 28  | and unloading transportation for earthwork, sandstone and loose materials. As the loading van can unload              |      |                                                                          |
|     | automatically by tilting the angle, it can save the unloading time and labor, shorten the delivery cycle, improve     |      |                                                                          |
|     | production efficiency and reduce the transportation cost, so that it is common transportation machinery to be         |      |                                                                          |
|     | used.                                                                                                                 |      |                                                                          |