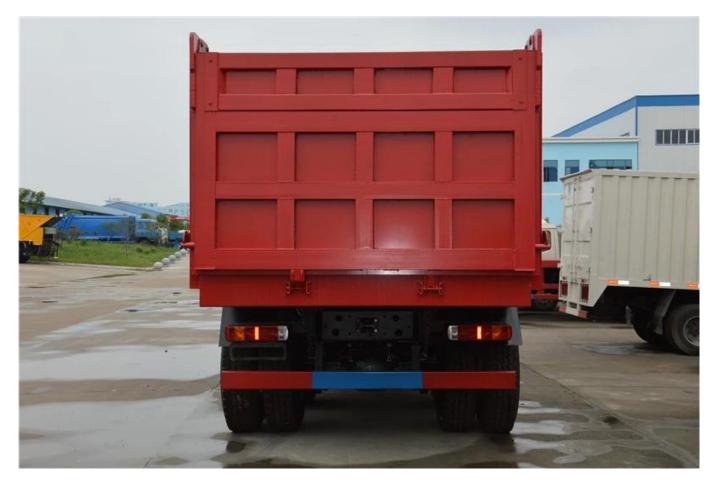

## Dump truck feature

[]. Dump truck is also called tipper and engineering truck. It is made up of auto chassis, hydraulic lifting mechanism, take power device and cargo body.

[]. In the civilengineering, it is often used to joint excavator, loader, belt conveyor etc. tooperate to form the production line of loading, transport and unloading. It is for loading and unloading transportation for earthwork, sandstone and loosematerials.

[]. As the loading vancan unload automatically by tilting the angle, it can save the unloading timeand labor, shorten the delivery cycle, improve production efficiency and reduce the transportation cost, so that it is common transportation machinery to beused.

| No. | Item name                                                                                                             | Unit | Specification/Technical parameter                                        |
|-----|-----------------------------------------------------------------------------------------------------------------------|------|--------------------------------------------------------------------------|
| 1   | Product name                                                                                                          |      | dump truck                                                               |
| 2   | Drive type                                                                                                            |      | 6*4                                                                      |
| 3   | Steering wheel                                                                                                        |      | Left hand drive                                                          |
| 4   | Overall size                                                                                                          | mm   | 8650X2500X3450                                                           |
| 5   | Gross weight                                                                                                          | kg   | 25000                                                                    |
| 6   | Rated payload                                                                                                         | kg   | 14000                                                                    |
| 7   | Curb weight                                                                                                           | kg   | 10870                                                                    |
| 8   | Axle                                                                                                                  |      | 3                                                                        |
| 9   | Wheelbase                                                                                                             | mm   | 4325+1350                                                                |
| 10  |                                                                                                                       | Km/h | 102                                                                      |
| 11  | Chassis model                                                                                                         |      | ZZ1257M4347D1                                                            |
| 12  | Chassis brand                                                                                                         |      | HOWO                                                                     |
| 13  | Chassis manufacturer                                                                                                  |      | China Heavy Truck Group Ji'nan truck Limited by Share Ltd                |
|     | Engine model                                                                                                          |      | D10.28-40                                                                |
| 15  | Engine manufacturer                                                                                                   |      | China heavy-duty automobile group Co., Ltd.                              |
|     | Displacement/power                                                                                                    |      | 9726/206                                                                 |
| 17  | Emission                                                                                                              |      | Euro IV                                                                  |
| 18  | Fuel type                                                                                                             |      | Diesel                                                                   |
| 19  | Tyre specification/<br>tyre number                                                                                    |      | 12.00R12                                                                 |
| 20  | Gear box                                                                                                              |      | 9 forward gears and 1 reverse gear                                       |
| 21  | Front / rear axle                                                                                                     | Т    | 16/23                                                                    |
| 22  | Cabin                                                                                                                 |      | H76 flat top, with air conditioning.                                     |
| 23  | Cabin allowed seats                                                                                                   |      | 3                                                                        |
| 24  | Inner cargo van size                                                                                                  | mm   | 6000/5800/5600x2300x1100/1500                                            |
| 25  | Cargo van material                                                                                                    |      | Q235 Carbon Steel                                                        |
| 26  | Cargo van thickness                                                                                                   |      | Side 6mm bottom 8mm[]other thicknesses are available[]                   |
| 27  | Lift way                                                                                                              |      | Front lift[]Middle lift is available[]                                   |
|     |                                                                                                                       |      | r and engineering truck.It is made up of auto chassis, hydraulic lifting |
|     | mechanism, take power device and cargo body. In the civil engineering, it is often used to joint excavator, loader,   |      |                                                                          |
|     | belt conveyor etc. to operate to form the production line of loading, transport and unloading. It is used for loading |      |                                                                          |
| 28  | and unloading transportation for earthwork, sandstone and loose materials. As the loading van can unload              |      |                                                                          |
|     | automatically by tilting the angle, it can save the unloading time and labor, shorten the delivery cycle, improve     |      |                                                                          |
|     | production efficiency and reduce the transportation cost, so that it is common transportation machinery to be         |      |                                                                          |
|     | used.                                                                                                                 |      |                                                                          |