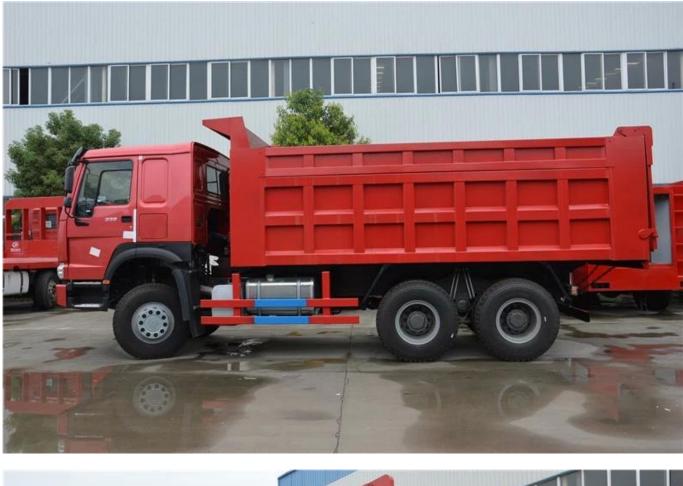

## Dump truck feature

[]. Dump truck is also called tipper and engineering truck. It is made up of auto chassis, hydraulic lifting mechanism, take power device and cargo body.

[]. In the civilengineering, it is often used to joint excavator, loader, belt conveyor etc. tooperate to form the production line of loading, transport and unloading. It is for loading and unloading transportation for earthwork, sandstone and loosematerials.

[]. As the loading vancan unload automatically by tilting the angle, it can save the unloading timeand labor, shorten the delivery cycle, improve production efficiency and reduce the transportation cost, so that it is common transportation machinery to beused.

| No. | Item name                                                                                                             | Unit | Specification/Technical parameter                                        |
|-----|-----------------------------------------------------------------------------------------------------------------------|------|--------------------------------------------------------------------------|
| 1   | Product name                                                                                                          |      | dump truck                                                               |
| 2   | Drive type                                                                                                            |      | 6*4                                                                      |
| 3   | Steering wheel                                                                                                        |      | Left hand drive                                                          |
| 4   | Overall size                                                                                                          | mm   | 8650X2500X3450                                                           |
| 5   | Gross weight                                                                                                          | kg   | 25000                                                                    |
| 6   | Rated payload                                                                                                         | kg   | 14000                                                                    |
| 7   | Curb weight                                                                                                           | kg   | 10870                                                                    |
| 8   | Axle                                                                                                                  |      | 3                                                                        |
| 9   | Wheelbase                                                                                                             | mm   | 4325+1350                                                                |
| 10  |                                                                                                                       | Km/h | 102                                                                      |
| 11  | Chassis model                                                                                                         |      | ZZ1257M4347D1                                                            |
| 12  | Chassis brand                                                                                                         |      | HOWO                                                                     |
| 13  | Chassis manufacturer                                                                                                  |      | China Heavy Truck Group Ji'nan truck Limited by Share Ltd                |
|     | Engine model                                                                                                          |      | D10.28-40                                                                |
| 15  | Engine manufacturer                                                                                                   |      | China heavy-duty automobile group Co., Ltd.                              |
|     | Displacement/power                                                                                                    |      | 9726/206                                                                 |
| 17  | Emission                                                                                                              |      | Euro IV                                                                  |
| 18  | Fuel type                                                                                                             |      | Diesel                                                                   |
| 19  | Tyre specification/<br>tyre number                                                                                    |      | 12.00R12                                                                 |
| 20  | Gear box                                                                                                              |      | 9 forward gears and 1 reverse gear                                       |
| 21  | Front / rear axle                                                                                                     | Т    | 16/23                                                                    |
| 22  | Cabin                                                                                                                 |      | H76 flat top, with air conditioning.                                     |
| 23  | Cabin allowed seats                                                                                                   |      | 3                                                                        |
| 24  | Inner cargo van size                                                                                                  | mm   | 6000/5800/5600x2300x1100/1500                                            |
| 25  | Cargo van material                                                                                                    |      | Q235 Carbon Steel                                                        |
| 26  | Cargo van thickness                                                                                                   |      | Side 6mm bottom 8mm[]other thicknesses are available[]                   |
| 27  | Lift way                                                                                                              |      | Front lift[]Middle lift is available[]                                   |
|     |                                                                                                                       |      | r and engineering truck.It is made up of auto chassis, hydraulic lifting |
|     | mechanism, take power device and cargo body. In the civil engineering, it is often used to joint excavator, loader,   |      |                                                                          |
|     | belt conveyor etc. to operate to form the production line of loading, transport and unloading. It is used for loading |      |                                                                          |
| 28  | and unloading transportation for earthwork, sandstone and loose materials. As the loading van can unload              |      |                                                                          |
|     | automatically by tilting the angle, it can save the unloading time and labor, shorten the delivery cycle, improve     |      |                                                                          |
|     | production efficiency and reduce the transportation cost, so that it is common transportation machinery to be         |      |                                                                          |
|     | used.                                                                                                                 |      |                                                                          |