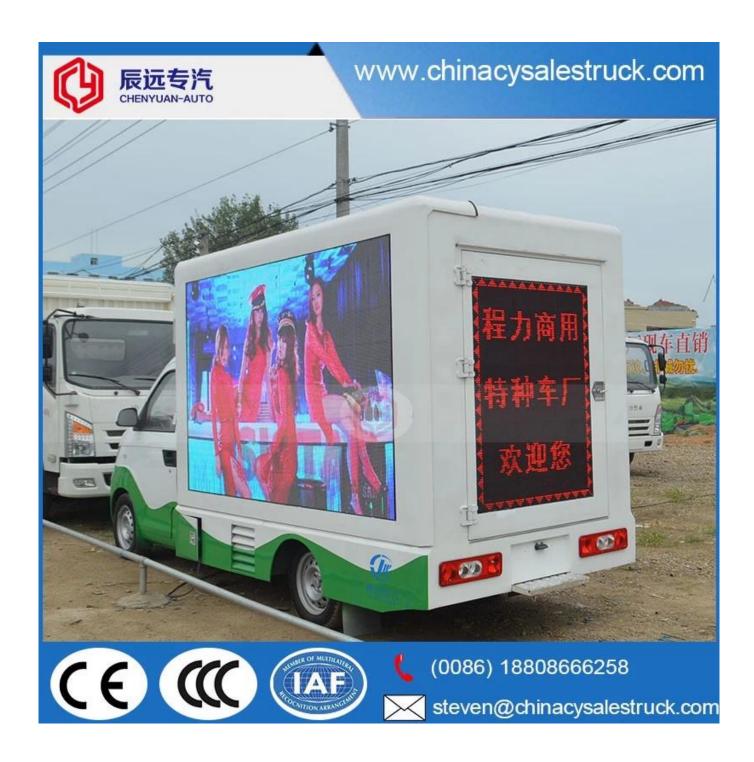

### Cheaper Price Small outdoor Billboard Truck for sale

| Main specifications                                                                                                             |                                                         |                                      |                                       |
|---------------------------------------------------------------------------------------------------------------------------------|---------------------------------------------------------|--------------------------------------|---------------------------------------|
| Product model name ZQZ5021XXCA Mini led truck                                                                                   |                                                         |                                      |                                       |
| Total weight(Kg)                                                                                                                | 1810                                                    | Drive form                           | 4x2                                   |
| Payload (Kg)                                                                                                                    | 4950                                                    | Overall dimension (mm)               | 4200×1695×2405                        |
| Curb weight(Kg)                                                                                                                 | 1185                                                    | cab seats (man)                      | 2                                     |
| Approach / departure<br>angle(°)                                                                                                | 58/21                                                   | Front/rear hang(mm)                  | 480/1220                              |
| Number of axles                                                                                                                 | 2                                                       | Wheelbase(mm)                        | 2500                                  |
| Axle load                                                                                                                       | 925/885                                                 | Max speed(Km/h)                      | 95                                    |
| Chassis specifications                                                                                                          |                                                         |                                      |                                       |
| Chassis model                                                                                                                   | SC1022DB4N                                              | Manufacturer                         | Hebei Changan Automobile Co.,<br>Ltd. |
| Brand name                                                                                                                      | ChangAn brand                                           | Overall dimension(mm)                | 3800×1480×1810                        |
| Tire specification                                                                                                              | 165/70R13LT                                             | Tires No.                            | 4                                     |
| Leaf spring                                                                                                                     | -/5                                                     | Front track(mm)                      | 1280                                  |
| Type of fuel                                                                                                                    | Gas                                                     | Rear track(mm)                       | 1290                                  |
| Emission standard                                                                                                               | Euro III                                                | Transmission                         | 5 forward gear                        |
| Driving cab                                                                                                                     |                                                         |                                      |                                       |
| Chassis model                                                                                                                   | Engine Manufacturer                                     | Displacement(ml)                     | Power(KW)                             |
| JL466Q4                                                                                                                         | Chongqing Changan<br>automobile Limited by Share<br>Ltd | 1012                                 | 39                                    |
| Led truck                                                                                                                       |                                                         |                                      |                                       |
| Main Screen Model                                                                                                               | P8 bright LED Screen                                    | Left side of the Screen size in body |                                       |
| Right side of the roller ad size                                                                                                | 8KW Omar ultra-quiet generator                          | Rear monochrome screen size          |                                       |
| Screen Power Source                                                                                                             | 4 Waterproof frets                                      | Control System                       | Industrial Computer                   |
| Audio Equipment                                                                                                                 | Omar ultra-quiet generator<br>8KW                       | Screen Lift System                   | Hydraulic Lift                        |
| Screen Lift Height                                                                                                              |                                                         | Spare external power connector       | 380V                                  |
| Led truck                                                                                                                       |                                                         |                                      |                                       |
| 1. This truck is a special vehicle for advertising, generally used for the product promotion, brand promotion, draft activities |                                                         |                                      |                                       |

Live shows sales, sporting events, vocal concerts, concerts!

2□Can be showing at any time, communication, interaction, publicity coverage extensively. And meanwhile effectively get the best of advertising effect,,

3. According to own requirement. you can select the left and right sides and the back medium(include LED full color, Monochrome LED, Light box advertising), screen type.,

4. Can select to configure the stage hydraulic extension, which is a multi-purpose vehicle.