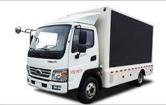

### Cheaper Price Small outdoor Billboard Truck for sale

| Main specifications                                                                                                             |                                                         |                                      |                                       |
|---------------------------------------------------------------------------------------------------------------------------------|---------------------------------------------------------|--------------------------------------|---------------------------------------|
| Product model name ZQZ5021XXCA Mini led truck                                                                                   |                                                         |                                      |                                       |
| Total weight(Kg)                                                                                                                | 1810                                                    | Drive form                           | 4x2                                   |
| Payload (Kg)                                                                                                                    | 4950                                                    | Overall dimension (mm)               | 4200×1695×2405                        |
| Curb weight(Kg)                                                                                                                 | 1185                                                    | cab seats (man)                      | 2                                     |
| Approach / departure<br>angle(°)                                                                                                | 58/21                                                   | Front/rear hang(mm)                  | 480/1220                              |
| Number of axles                                                                                                                 | 2                                                       | Wheelbase(mm)                        | 2500                                  |
| Axle load                                                                                                                       | 925/885                                                 | Max speed(Km/h)                      | 95                                    |
| Chassis specifications                                                                                                          |                                                         |                                      |                                       |
| Chassis model                                                                                                                   | SC1022DB4N                                              | Manufacturer                         | Hebei Changan Automobile Co.,<br>Ltd. |
| Brand name                                                                                                                      | ChangAn brand                                           | Overall dimension(mm)                | 3800×1480×1810                        |
| Tire specification                                                                                                              | 165/70R13LT                                             | Tires No.                            | 4                                     |
| Leaf spring                                                                                                                     | -/5                                                     | Front track(mm)                      | 1280                                  |
| Type of fuel                                                                                                                    | Gas                                                     | Rear track(mm)                       | 1290                                  |
| Emission standard                                                                                                               | Euro III                                                | Transmission                         | 5 forward gear                        |
| Driving cab                                                                                                                     |                                                         |                                      |                                       |
| Chassis model                                                                                                                   | Engine Manufacturer                                     | Displacement(ml)                     | Power(KW)                             |
| JL466Q4                                                                                                                         | Chongqing Changan<br>automobile Limited by Share<br>Ltd | 1012                                 | 39                                    |
| Led truck                                                                                                                       |                                                         |                                      |                                       |
| Main Screen Model                                                                                                               | P8 bright LED Screen                                    | Left side of the Screen size in body |                                       |
| Right side of the roller ad size                                                                                                | 8KW Omar ultra-quiet generator                          | Rear monochrome screen size          |                                       |
| Screen Power Source                                                                                                             | 4 Waterproof frets                                      | Control System                       | Industrial Computer                   |
| Audio Equipment                                                                                                                 | Omar ultra-quiet generator<br>8KW                       | Screen Lift System                   | Hydraulic Lift                        |
| Screen Lift Height                                                                                                              |                                                         | Spare external power connector       | 380V                                  |
| Led truck                                                                                                                       |                                                         |                                      |                                       |
| 1. This truck is a special vehicle for advertising, generally used for the product promotion, brand promotion, draft activities |                                                         |                                      |                                       |