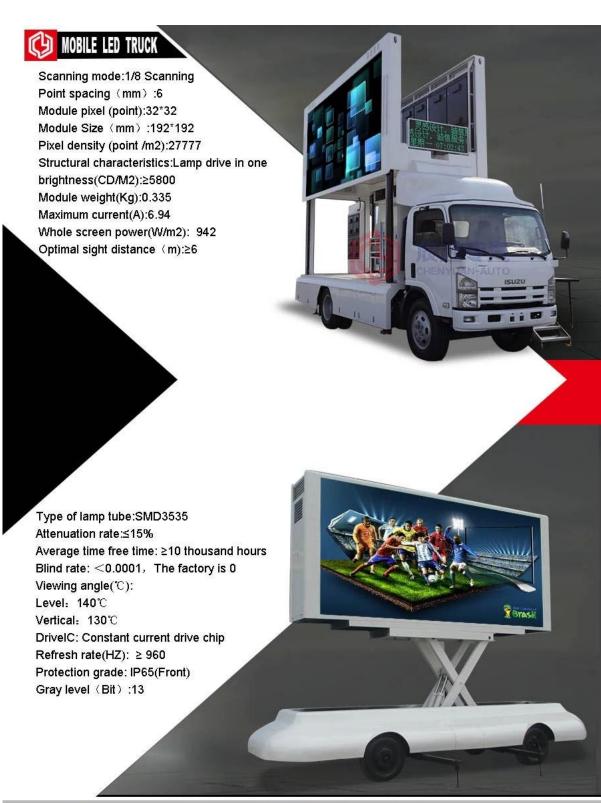

### Cheaper Price Small outdoor Billboard Truck for sale

| Main specifications                                                                                                             |                                                         |                                      |                                       |
|---------------------------------------------------------------------------------------------------------------------------------|---------------------------------------------------------|--------------------------------------|---------------------------------------|
| Product model name ZQZ5021XXCA Mini led truck                                                                                   |                                                         |                                      |                                       |
| Total weight(Kg)                                                                                                                | 1810                                                    | Drive form                           | 4x2                                   |
| Payload (Kg)                                                                                                                    | 4950                                                    | Overall dimension (mm)               | 4200×1695×2405                        |
| Curb weight(Kg)                                                                                                                 | 1185                                                    | cab seats (man)                      | 2                                     |
| Approach / departure<br>angle(°)                                                                                                | 58/21                                                   | Front/rear hang(mm)                  | 480/1220                              |
| Number of axles                                                                                                                 | 2                                                       | Wheelbase(mm)                        | 2500                                  |
| Axle load                                                                                                                       | 925/885                                                 | Max speed(Km/h)                      | 95                                    |
| Chassis specifications                                                                                                          |                                                         |                                      |                                       |
| Chassis model                                                                                                                   | SC1022DB4N                                              | Manufacturer                         | Hebei Changan Automobile Co.,<br>Ltd. |
| Brand name                                                                                                                      | ChangAn brand                                           | Overall dimension(mm)                | 3800×1480×1810                        |
| Tire specification                                                                                                              | 165/70R13LT                                             | Tires No.                            | 4                                     |
| Leaf spring                                                                                                                     | -/5                                                     | Front track(mm)                      | 1280                                  |
| Type of fuel                                                                                                                    | Gas                                                     | Rear track(mm)                       | 1290                                  |
| Emission standard                                                                                                               | Euro III                                                | Transmission                         | 5 forward gear                        |
| Driving cab                                                                                                                     |                                                         |                                      |                                       |
| Chassis model                                                                                                                   | Engine Manufacturer                                     | Displacement(ml)                     | Power(KW)                             |
| JL466Q4                                                                                                                         | Chongqing Changan<br>automobile Limited by Share<br>Ltd | 1012                                 | 39                                    |
| Led truck                                                                                                                       |                                                         |                                      |                                       |
| Main Screen Model                                                                                                               | P8 bright LED Screen                                    | Left side of the Screen size in body |                                       |
| Right side of the roller ad size                                                                                                | 8KW Omar ultra-quiet generator                          | Rear monochrome screen size          |                                       |
| Screen Power Source                                                                                                             | 4 Waterproof frets                                      | Control System                       | Industrial Computer                   |
| Audio Equipment                                                                                                                 | Omar ultra-quiet generator<br>8KW                       | Screen Lift System                   | Hydraulic Lift                        |
| Screen Lift Height                                                                                                              |                                                         | Spare external power connector       | 380V                                  |
| Led truck                                                                                                                       |                                                         |                                      |                                       |
| 1. This truck is a special vehicle for advertising, generally used for the product promotion, brand promotion, draft activities |                                                         |                                      |                                       |