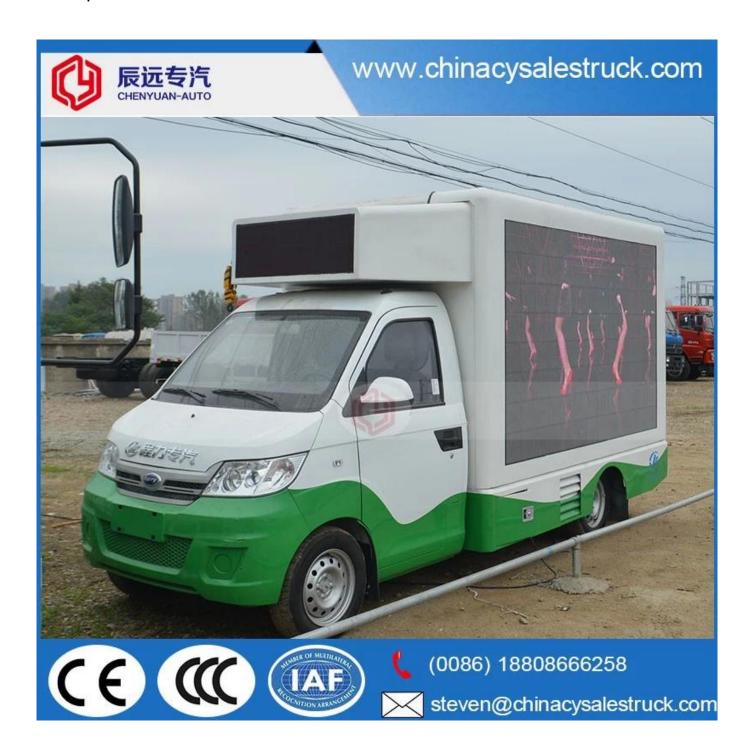

### Cheaper Price Small outdoor Billboard Truck for sale

| Main specifications                                                                                                             |                                                         |                                      |                                       |
|---------------------------------------------------------------------------------------------------------------------------------|---------------------------------------------------------|--------------------------------------|---------------------------------------|
| Product model name ZQZ5021XXCA Mini led truck                                                                                   |                                                         |                                      |                                       |
| Total weight(Kg)                                                                                                                | 1810                                                    | Drive form                           | 4x2                                   |
| Payload (Kg)                                                                                                                    | 4950                                                    | Overall dimension (mm)               | 4200×1695×2405                        |
| Curb weight(Kg)                                                                                                                 | 1185                                                    | cab seats (man)                      | 2                                     |
| Approach / departure<br>angle(°)                                                                                                | 58/21                                                   | Front/rear hang(mm)                  | 480/1220                              |
| Number of axles                                                                                                                 | 2                                                       | Wheelbase(mm)                        | 2500                                  |
| Axle load                                                                                                                       | 925/885                                                 | Max speed(Km/h)                      | 95                                    |
| Chassis specifications                                                                                                          |                                                         |                                      |                                       |
| Chassis model                                                                                                                   | SC1022DB4N                                              | Manufacturer                         | Hebei Changan Automobile Co.,<br>Ltd. |
| Brand name                                                                                                                      | ChangAn brand                                           | Overall dimension(mm)                | 3800×1480×1810                        |
| Tire specification                                                                                                              | 165/70R13LT                                             | Tires No.                            | 4                                     |
| Leaf spring                                                                                                                     | -/5                                                     | Front track(mm)                      | 1280                                  |
| Type of fuel                                                                                                                    | Gas                                                     | Rear track(mm)                       | 1290                                  |
| Emission standard                                                                                                               | Euro III                                                | Transmission                         | 5 forward gear                        |
| Driving cab                                                                                                                     |                                                         |                                      |                                       |
| Chassis model                                                                                                                   | Engine Manufacturer                                     | Displacement(ml)                     | Power(KW)                             |
| JL466Q4                                                                                                                         | Chongqing Changan<br>automobile Limited by Share<br>Ltd | 1012                                 | 39                                    |
| Led truck                                                                                                                       |                                                         |                                      |                                       |
| Main Screen Model                                                                                                               | P8 bright LED Screen                                    | Left side of the Screen size in body |                                       |
| Right side of the roller ad size                                                                                                | 8KW Omar ultra-quiet generator                          | Rear monochrome screen size          |                                       |
| Screen Power Source                                                                                                             | 4 Waterproof frets                                      | Control System                       | Industrial Computer                   |
| Audio Equipment                                                                                                                 | Omar ultra-quiet generator<br>8KW                       | Screen Lift System                   | Hydraulic Lift                        |
| Screen Lift Height                                                                                                              |                                                         | Spare external power connector       | 380V                                  |
| Led truck                                                                                                                       |                                                         |                                      |                                       |
| 1. This truck is a special vehicle for advertising, generally used for the product promotion, brand promotion, draft activities |                                                         |                                      |                                       |

Live shows sales, sporting events, vocal concerts, concerts!

2□Can be showing at any time, communication, interaction, publicity coverage extensively. And meanwhile effectively get the best of advertising effect,,

3. According to own requirement. you can select the left and right sides and the back medium(include LED full color, Monochrome LED, Light box advertising), screen type.,

4. Can select to configure the stage hydraulic extension, which is a multi-purpose vehicle.