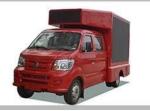

### Cheaper Price Small outdoor Billboard Truck for sale

| Main specifications                                                                                                             |                                                         |                                      |                                       |
|---------------------------------------------------------------------------------------------------------------------------------|---------------------------------------------------------|--------------------------------------|---------------------------------------|
| Product model name ZQZ5021XXCA Mini led truck                                                                                   |                                                         |                                      |                                       |
| Total weight(Kg)                                                                                                                | 1810                                                    | Drive form                           | 4x2                                   |
| Payload (Kg)                                                                                                                    | 4950                                                    | Overall dimension (mm)               | 4200×1695×2405                        |
| Curb weight(Kg)                                                                                                                 | 1185                                                    | cab seats (man)                      | 2                                     |
| Approach / departure<br>angle(°)                                                                                                | 58/21                                                   | Front/rear hang(mm)                  | 480/1220                              |
| Number of axles                                                                                                                 | 2                                                       | Wheelbase(mm)                        | 2500                                  |
| Axle load                                                                                                                       | 925/885                                                 | Max speed(Km/h)                      | 95                                    |
| Chassis specifications                                                                                                          |                                                         |                                      |                                       |
| Chassis model                                                                                                                   | SC1022DB4N                                              | Manufacturer                         | Hebei Changan Automobile Co.,<br>Ltd. |
| Brand name                                                                                                                      | ChangAn brand                                           | Overall dimension(mm)                | 3800×1480×1810                        |
| Tire specification                                                                                                              | 165/70R13LT                                             | Tires No.                            | 4                                     |
| Leaf spring                                                                                                                     | -/5                                                     | Front track(mm)                      | 1280                                  |
| Type of fuel                                                                                                                    | Gas                                                     | Rear track(mm)                       | 1290                                  |
| Emission standard                                                                                                               | Euro III                                                | Transmission                         | 5 forward gear                        |
| Driving cab                                                                                                                     |                                                         |                                      |                                       |
| Chassis model                                                                                                                   | Engine Manufacturer                                     | Displacement(ml)                     | Power(KW)                             |
| JL466Q4                                                                                                                         | Chongqing Changan<br>automobile Limited by Share<br>Ltd | 1012                                 | 39                                    |
| Led truck                                                                                                                       |                                                         |                                      |                                       |
| Main Screen Model                                                                                                               | P8 bright LED Screen                                    | Left side of the Screen size in body |                                       |
| Right side of the roller ad size                                                                                                | 8KW Omar ultra-quiet generator                          | Rear monochrome screen size          |                                       |
| Screen Power Source                                                                                                             | 4 Waterproof frets                                      | Control System                       | Industrial Computer                   |
| Audio Equipment                                                                                                                 | Omar ultra-quiet generator<br>8KW                       | Screen Lift System                   | Hydraulic Lift                        |
| Screen Lift Height                                                                                                              |                                                         | Spare external power connector       | 380V                                  |
| Led truck                                                                                                                       |                                                         |                                      |                                       |
| 1. This truck is a special vehicle for advertising, generally used for the product promotion, brand promotion, draft activities |                                                         |                                      |                                       |