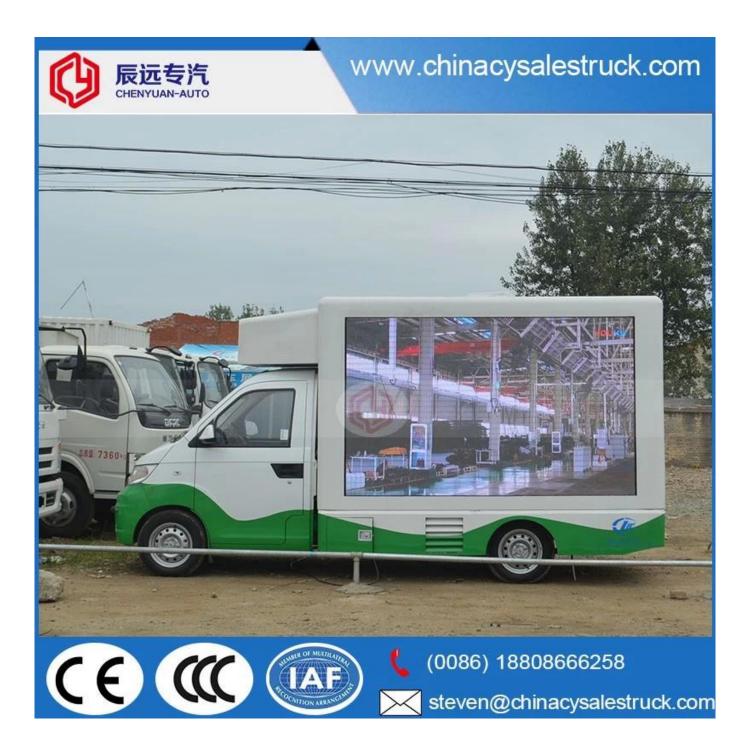

### Cheaper Price Small outdoor Billboard Truck for sale

| Main specifications                                                                                                             |                                                         |                                      |                                       |
|---------------------------------------------------------------------------------------------------------------------------------|---------------------------------------------------------|--------------------------------------|---------------------------------------|
| Product model name ZQZ5021XXCA Mini led truck                                                                                   |                                                         |                                      |                                       |
| Total weight(Kg)                                                                                                                | 1810                                                    | Drive form                           | 4x2                                   |
| Payload (Kg)                                                                                                                    | 4950                                                    | Overall dimension (mm)               | 4200×1695×2405                        |
| Curb weight(Kg)                                                                                                                 | 1185                                                    | cab seats (man)                      | 2                                     |
| Approach / departure<br>angle(°)                                                                                                | 58/21                                                   | Front/rear hang(mm)                  | 480/1220                              |
| Number of axles                                                                                                                 | 2                                                       | Wheelbase(mm)                        | 2500                                  |
| Axle load                                                                                                                       | 925/885                                                 | Max speed(Km/h)                      | 95                                    |
| Chassis specifications                                                                                                          |                                                         |                                      |                                       |
| Chassis model                                                                                                                   | SC1022DB4N                                              | Manufacturer                         | Hebei Changan Automobile Co.,<br>Ltd. |
| Brand name                                                                                                                      | ChangAn brand                                           | Overall dimension(mm)                | 3800×1480×1810                        |
| Tire specification                                                                                                              | 165/70R13LT                                             | Tires No.                            | 4                                     |
| Leaf spring                                                                                                                     | -/5                                                     | Front track(mm)                      | 1280                                  |
| Type of fuel                                                                                                                    | Gas                                                     | Rear track(mm)                       | 1290                                  |
| Emission standard                                                                                                               | Euro III                                                | Transmission                         | 5 forward gear                        |
| Driving cab                                                                                                                     |                                                         |                                      |                                       |
| Chassis model                                                                                                                   | Engine Manufacturer                                     | Displacement(ml)                     | Power(KW)                             |
| JL466Q4                                                                                                                         | Chongqing Changan<br>automobile Limited by Share<br>Ltd | 1012                                 | 39                                    |
| Led truck                                                                                                                       |                                                         |                                      |                                       |
| Main Screen Model                                                                                                               | P8 bright LED Screen                                    | Left side of the Screen size in body |                                       |
| Right side of the roller ad size                                                                                                | 8KW Omar ultra-quiet generator                          | Rear monochrome screen size          |                                       |
| Screen Power Source                                                                                                             | 4 Waterproof frets                                      | Control System                       | Industrial Computer                   |
| Audio Equipment                                                                                                                 | Omar ultra-quiet generator<br>8KW                       | Screen Lift System                   | Hydraulic Lift                        |
| Screen Lift Height                                                                                                              |                                                         | Spare external power connector       | 380V                                  |
| Led truck                                                                                                                       |                                                         |                                      |                                       |
| 1. This truck is a special vehicle for advertising, generally used for the product promotion, brand promotion, draft activities |                                                         |                                      |                                       |

Live shows sales, sporting events, vocal concerts, concerts!

2□Can be showing at any time, communication, interaction, publicity coverage extensively. And meanwhile effectively get the best of advertising effect,,

3. According to own requirement. you can select the left and right sides and the back medium(include LED full color, Monochrome LED, Light box advertising), screen type.,

4. Can select to configure the stage hydraulic extension, which is a multi-purpose vehicle.