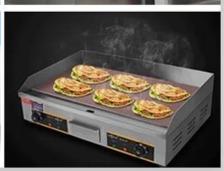

e/vending bar/cooker etc; The left andright side of the compartment body can be chosed different structure forms of side panel; The selling window can be also opened on any side of the truck bodyaccording to customer demand, the below board can be unfold to extend the cargoarea in vending operation; The glass sliding window can be also choosed on bothside of the compartment body. The back door of the compartment can choose singleopen door, double flat open door or lift-up door. Both sides and back of the compartment can be optional advertising glass roller light box or LED screen. Truck roof can choose overhead air conditioning, baggage holder, left andright side can be chosed awning, the back side of the truck can be chosedcrawling ladder.





# **INNER EQUIPMENT' DETAILS**















#### Summary:

- · selling snacks, as a fast food cart which you can make and sell fast food
- · kitchen cart which you can make food for yourself
- · shop which you can sell phone card and phone
- · aid post which you can help everyone
- · book store which you can sell newspaper , magazine etc
- · housing when you have a trip by car or jeep
- · repare shop to main for your clients
- · empty cart which do it by yourself







Hubei ChenYuan Special Auto Co., LTD

Foton Brand mobile food truck Overall dimensions(mm): 4730×1780×2630 Cabinet size(mm):2900\*1720\*1810



Hubei ChenYuan Special Auto Co., LTD

CHERRY Brand mobile food truck Overall dimensions(mm): 4730×1780×2630 Cabinet size(mm):2900\*1720\*1810



Hubei ChenYuan Special Auto Co., LTD

CHANGAN Brand mobile food truck Overall