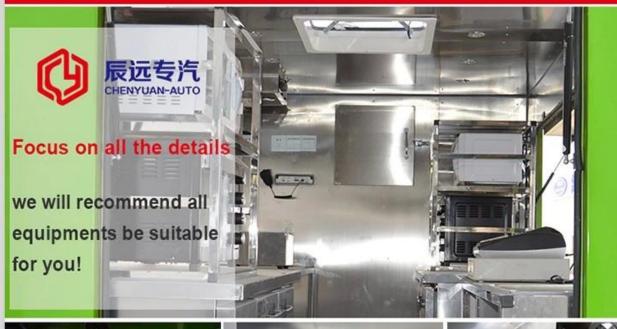

# **INNER EQUIPMENT' DETAILS**

Standard configuration: The outside and inside of compartment body is made of cold plate and stainless steel; The top of the compartments is closed and can not open, the left and right side can be opened, and the back can be expanded and opened. The internal compartments is installed with LED lights, master switch, USB interface, large space locker; 105A battery, 220V external power supply interface, 15m external power supply cord, telescopic truck pedal; Installed with the clean water tank, the sewage tank, the water system and electric system. Installed with both cab and compartment air condition.

Standard Configuration: The food truckexternal surface body is fiberglass steel, intermediate interlayer for heatinsulation and fire insulation layer, and the internal surface is stainless steel; The left and right side and the backside can be expanded and there is vendingbar on both left and right side. The internal compartment is installed with LED floodlights, megaphone, master switch, USB interface, large space locker; Theoutside of the compartment is installed with two loudspeakers, 105A storage battery, 220V external power supply interface, 15m external power supply cord, telescopic truck pedal; Different truck colors and skin stickers are optional.

#### Food truck optional equipments description:

Optional Configuration: Internal compartment equipment can be customised according to user's requirements suchas generator/freezer/cold drink machine/vending bar/cooker etc; The left andright side of the compartment body can be chosed different structure forms of side panel; The selling window can be also opened on any side of the truck bodyaccording to customer demand, the below board can be unfold to extend the cargoarea in vending operation; The glass sliding window can be also choosed on bothside of the compartment body. The back door of the compartment can choose singleopen door, double flat open door or lift-up door. Both sides and back of the compartment can be optional advertising glass roller light box or LED screen. Truck roof can choose overhead air conditioning, baggage holder, left andright side can be chosed awning, the back side of the truck can be chosedcrawling ladder.