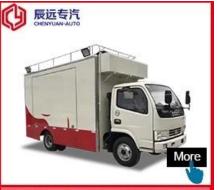

Standard configuration: The outside and inside of compartment body is made of cold plate and stainless steel; The top of the compartments is closed and can not open, the left and right side can be opened, and the back can be expanded and opened. The internal compartments is installed with LED lights, master switch, USB interface, large space locker; 105A battery, 220V external power supply interface, 15m external power supply cord, telescopic truck pedal; Installed with the clean water tank, the sewage tank, the water system and electric system. Installed with both cab and compartment air condition.

#### Food truck optional equipments description:

Optional Configuration: Internal compartment equipment can be customised according to user's requirements suchas generator/freezer/cold drink machine/vending bar/cooker etc; The left andright side of the compartment body can be chosed different structure forms of side panel; The selling window can be also opened on any side of the truck bodyaccording to customer demand, the below board can be unfold to extend the cargoarea in vending operation; The glass sliding window can be also choosed on bothside of the compartment body. The back door of the compartment can choose singleopen door, double flat open door or lift-up door. Both sides and back of the compartment can be optional advertising glass roller light box or LED screen. Truck roof can choose overhead air conditioning, baggage holder, left andright side can be chosed awning, the back side of the truck can be chosedcrawling ladder.