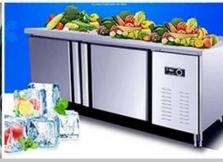

ine/vending bar/cooker etc; The left andright side of the compartment body can be chosed different structure forms of side panel; The selling window can be also opened on any side of the truck bodyaccording to customer demand, the below board can be unfold to extend the cargoarea in vending operation; The glass sliding window can be also choosed on bothside of the compartment body. The back door of the compartment can choose singleopen door, double flat open door or lift-up door. Both sides and back of the compartment can be optional advertising glass roller light box or LED screen. Truck roof can choose overhead air conditioning, baggage holder, left andright side can be chosed awning, the back side of the truck can be chosedcrawling ladder.





# **INNER EQUIPMENT' DETAILS**















#### Summary:

- · selling snacks, as a fast food cart which you can make and sell fast food
- · kitchen cart which you can make food for yourself
- · shop which you can sell phone card and phone
- · aid post which you can help everyone
- · book store which you can sell newspaper , magazine etc
- · housing when you have a trip by car or jeep
- · repare shop to main for your clients
- · empty cart which do it by yourself







Hubei ChenYuan Special Auto Co., LTD

Foton Brand mobile food truck Overall dimensions(mm): 4730×1780×2630 Cabinet size(mm):2900\*1720\*1810



Hubei ChenYuan Special Auto Co., LTD

CHERRY Brand mobile food truck Overall dimensions(mm): 4730×1780×2630 Cabinet size(mm):2900\*1720\*1810



Hubei ChenYuan Special Auto Co., LTD

CHANGAN Brand mobile food truck Overal