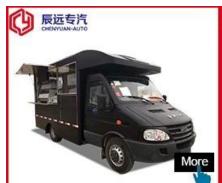

Standard Configuration: The food truckexternal surface body is fiberglass steel, intermediate interlayer for heatinsulation and fire insulation layer, and the internal surface is stainless steel; The left and right side and the backside can be expanded and there is vendingbar on both left and right side. The internal compartment is installed with LED floodlights, megaphone, master switch, USB interface, large space locker; Theoutside of the compartment is installed with two loudspeakers, 105A storage battery, 220V external power supply interface, 15m external power supply cord, telescopic truck pedal; Different truck colors and skin stickers are optional.

#### Food truck optional equipments description:

Optional Configuration: Internal compartment equipment can be customised according to user's requirements suchas generator/freezer/cold drink machine/vending bar/cooker etc; The left andright side of the compartment body can be chosed different structure forms of side panel; The selling window can be also opened on any side of the truck bodyaccording to customer demand, the below board can be unfold to extend the cargoarea in vending operation; The glass sliding window can be also choosed on bothside of the compartment body. The back door of the compartment can choose singleopen door, double flat open door or lift-up door. Both sides and back of the compartment can be optional advertising glass roller light box or LED screen. Truck roof can choose overhead air conditioning, baggage holder, left andright side can be chosed awning, the back side of the truck can be chosedcrawling ladder.