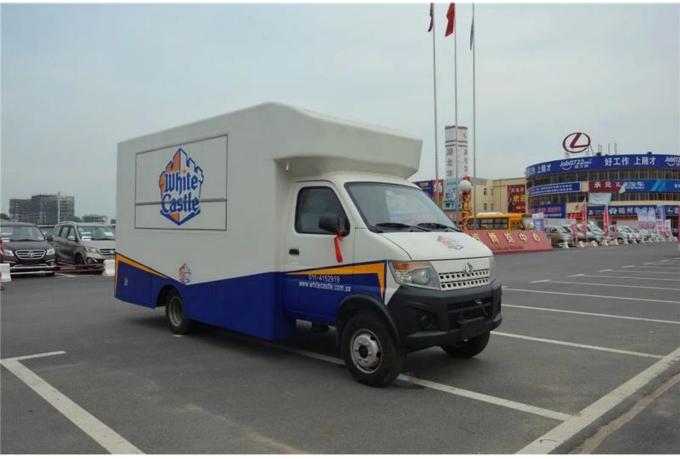

Standard configuration: The outside and inside of compartment body is made of cold plate and stainless steel; The top of the compartments is closed and can not open, the left and right side can be opened, and the back can be expanded and opened. The internal compartments is installed with LED lights, master switch, USB interface, large space locker; 105A battery, 220V external power supply interface, 15m external power supply cord, telescopic truck pedal; Installed with the clean water tank, the sewage tank, the water system and electric system. Installed with both cab and compartment air condition.

Standard Configuration: The food truckexternal surface body is fiberglass steel, intermediate interlayer for heatinsulation and fire insulation layer, and the internal surface is stainless steel; The left and right side and the backside can be expanded and there is vendingbar on both left and right side. The internal compartment is installed with LED floodlights, megaphone, master switch, USB interface, large space locker; Theoutside of the compartment is installed with two loudspeakers, 105A storage battery, 220V external power supply interface, 15m external power supply cord, telescopic truck pedal; Different truck colors and skin stickers are optional.

#### Food truck optional equipments description:

Optional Configuration: Internal compartment equipment can be customised according to user's requirements suchas generator/freezer/cold drink machine/vending bar/cooker etc; The left andright side of the compartment body can be chosed different structure forms of side panel; The selling window can be also opened on any side of the truck bodyaccording to customer demand, the below board can be unfold to extend the cargoarea in vending operation; The glass sliding window can be also choosed on bothside of the compartment body. The back door of the compartment can choose singleopen door, double flat open door or lift-up door. Both sides and back of the compartment can be optional advertising glass roller light box or LED screen. Truck roof can choose overhead air conditioning, baggage holder, left andright side can be chosed awning, the back side of the truck can be chosedcrawling ladder.