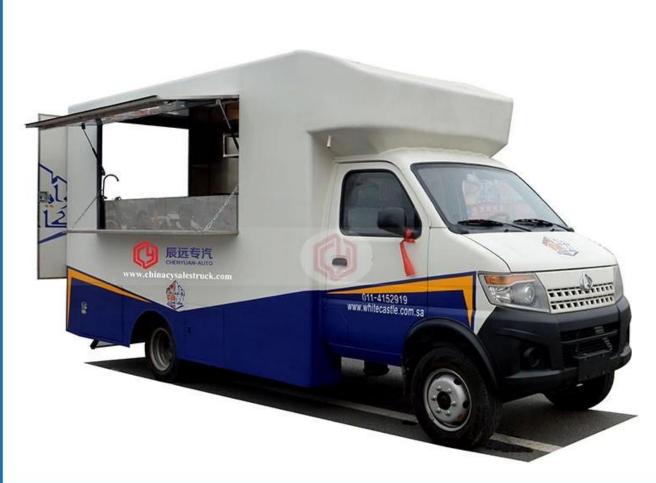

Standard configuration: The outside and inside of compartment body is made of cold plate and stainless steel; The top of the compartments is closed and can not open, the left and right side can be opened, and the back can be expanded and opened. The internal compartments is installed with LED lights, master switch, USB interface, large space locker; 105A battery, 220V external power supply interface, 15m external power supply cord, telescopic truck pedal; Installed with the clean water tank, the sewage tank, the water system and electric system. Installed with both cab and compartment air condition.

Standard Configuration: The food truckexternal surface body is fiberglass steel, intermediate interlayer for heatinsulation and fire insulation layer, and the internal surface is stainless steel; The left and right side and the backside can be expanded and there is vendingbar on both left and right side. The internal compartment is installed with LED floodlights, megaphone, master switch, USB interface, large space locker; Theoutside of the compartment is installed with two loudspeakers, 105A storage battery, 220V external power supply interface, 15m external power supply cord, telescopic truck pedal; Different truck colors and skin stickers are optional.

#### Food truck optional equipments description:

Optional Configuration: Internal compartment equipment can be customised according to user's requirements suchas generator/freezer/cold drink machine/vending bar/cooker etc; The left andright side of the compartment body can be chosed different structure forms of side panel; The selling window can be also opened on any side of the truck bodyaccording to customer demand, the below board can be unfold to extend the cargoarea in vending operation; The glass sliding window can be also choosed on bothside of the compartment body. The back door of the compartment can choose singleopen door, double flat open door or lift-up door. Both sides and back of the compartment can be optional advertising glass roller light box or LED screen. Truck roof can choose overhead air conditioning, baggage holder, left andright side can be chosed awning, the back side of the truck can be chosedcrawling ladder.