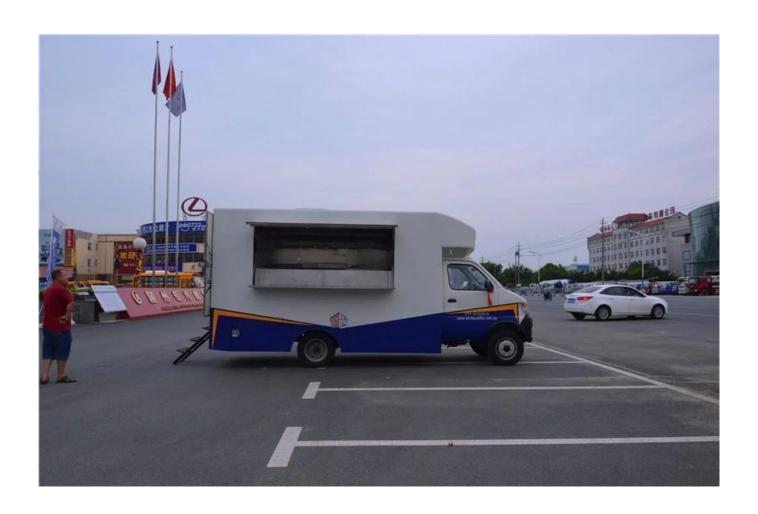

Standard configuration: The outside and inside of compartment body is made of cold plate and stainless steel; The top of the compartments is closed and can not open, the left and right side can be opened, and the back can be expanded and opened. The internal compartments is installed with LED lights, master switch, USB interface, large space locker; 105A battery, 220V external power supply interface, 15m external power supply cord, telescopic truck pedal; Installed with the clean water tank, the sewage tank, the water system and electric system. Installed with both cab and compartment air condition.

Standard Configuration: The food truckexternal surface body is fiberglass steel, intermediate interlayer for heatinsulation and fire insulation layer, and the internal surface is stainless steel; The left and right side and the backside can be expanded and there is vendingbar on both left and right side. The internal compartment is installed with LED floodlights, megaphone, master switch, USB interface, large space locker; Theoutside of the compartment is installed with two loudspeakers, 105A storage battery, 220V external power supply interface, 15m external power supply cord, telescopic truck pedal; Different truck colors and skin stickers are optional.

#### Food truck optional equipments description:

Optional Configuration: Internal compartment equipment can be customised according to user's requirements suchas generator/freezer/cold drink machine/vending bar/cooker etc; The left andright side of the compartment body can be chosed different structure forms of side panel; The selling window can be also opened on any side of the truck bodyaccording to customer demand, the below board can be unfold to extend the cargoarea in vending operation; The glass sliding window can be also choosed on bothside of the compartment body. The back door of the compartment can choose singleopen door, double flat open door or lift-up door. Both sides and back of the compartment can be optional advertising glass roller light box or LED screen. Truck roof can choose overhead air conditioning, baggage holder, left andright side can be chosed awning, the back side of the truck can be chosedcrawling ladder.