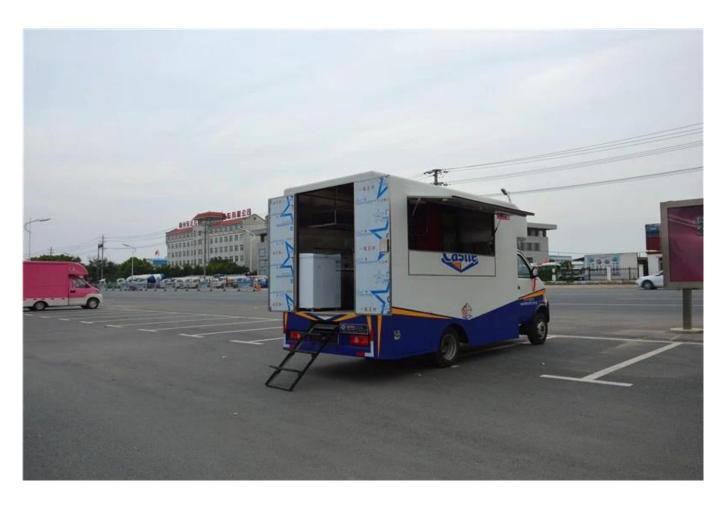

Standard configuration: The outside and inside of compartment body is made of cold plate and stainless steel; The top of the compartments is closed and can not open, the left and right side can be opened, and the back can be expanded and opened. The internal compartments is installed with LED lights, master switch, USB interface, large space locker; 105A battery, 220V external power supply interface, 15m external power supply cord, telescopic truck pedal; Installed with the clean water tank, the sewage tank, the water system and electric system. Installed with both cab and compartment air condition.

Standard Configuration: The food truckexternal surface body is fiberglass steel, intermediate interlayer for heatinsulation and fire insulation layer, and the internal surface is stainless steel; The left and right side and the backside can be expanded and there is vendingbar on both left and right side. The internal compartment is installed with LED floodlights, megaphone, master switch, USB interface, large space locker; Theoutside of the compartment is installed with two loudspeakers, 105A storage battery, 220V external power supply interface, 15m external power supply cord, telescopic truck pedal; Different truck colors and skin stickers are optional.

#### Food truck optional equipments description:

Optional Configuration: Internal compartment equipment can be customised according to user's requirements suchas generator/freezer/cold drink machine/vending bar/cooker etc; The left andright side of the compartment body can be chosed different structure forms of side panel; The selling window can be also opened on any side of the truck bodyaccording to customer demand, the below board can be unfold to extend the cargoarea in vending operation; The glass sliding window can be also choosed on bothside of the compartment body. The back door of the compartment can choose singleopen door, double flat open door or lift-up door. Both sides and back of the compartment can be optional advertising glass roller light box or LED screen. Truck roof can choose overhead air conditioning, baggage holder, left andright side can be chosed awning, the back side of the truck can be chosedcrawling ladder.