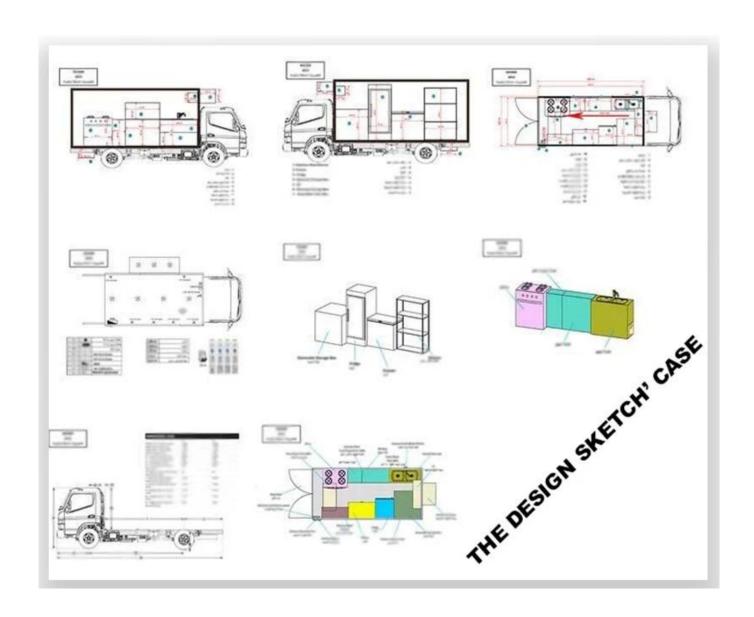

# **INNER EQUIPMENT' DETAILS**

#### Food truck optional equipments description:

Optional Configuration: Internal compartment equipment can be customised according to user's requirements suchas generator/freezer/cold drink machine/vending bar/cooker etc; The left andright side of the compartment body can be chosed different structure forms of side panel; The selling window can be also opened on any side of the truck bodyaccording to customer demand, the below board can be unfold to extend the cargoarea in vending operation; The glass sliding window can be also choosed on bothside of the compartment body. The back door of the compartment can choose singleopen door, double flat open door or lift-up door. Both sides and back of the compartment can be optional advertising glass roller light box or LED screen. Truck roof can choose overhead air conditioning, baggage holder, left andright side can be chosed awning, the back side of the truck can be chosedcrawling ladder.

Standard configuration: The outside and inside of compartment body is made of cold plate and stainless steel; The top of the compartments is closed and can not open, the left and right side can be opened, and the back can be expanded and opened. The internal compartments is installed with LED lights, master switch, USB interface, large space locker; 105A battery, 220V external power supply interface, 15m external power supply cord, telescopic truck pedal; Installed with the clean water tank, the sewage tank, the water system and electric system. Installed with both cab and compartment air condition.

Standard Configuration: The food truckexternal surface body is fiberglass steel, intermediate interlayer for heatinsulation and fire insulation layer, and the internal surface is stainless steel; The left and right side and the backside can be expanded and there is vendingbar on both left and right side. The internal compartment is installed with LED floodlights, megaphone, master switch, USB interface, large space locker; Theoutside of the compartment is installed with two loudspeakers, 105A storage battery, 220V external power supply interface, 15m external power supply cord, telescopic truck pedal; Different truck colors and skin stickers are optional.