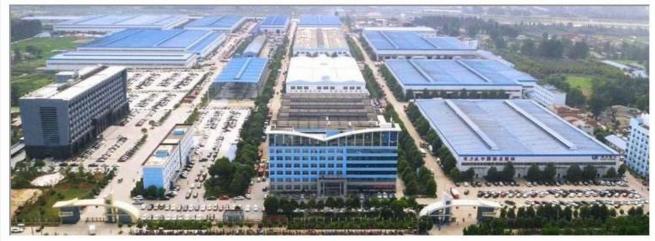

Brand mobile food truck Overall dimensions(mm): 4730×1780×2630 Cabinet size(mm):2900\*1720\*1810



Hubei ChenYuan Special Auto Co., LTD

CHERRY Brand mobile food truck Overall dimensions(mm): 4730×1780×2630 Cabinet size(mm):2900\*1720\*1810



Hubei ChenYuan Special Auto Co., LTD

CHANGAN Brand mobile food truck Overall dimensions(mm): 4730×1780×2630 Cabinet size(mm):2900\*1720\*1810



Hubei ChenYuan Special Auto Co., LTD

NECO Brand mobile food truck
Overall dimensions(mm): 5995x2370x3200
Cabinet size(mm):3650x2120x1960



Hubei ChenYuan Special Auto Co., LTD

FOOD TRAILER Overall dimensions(mm): 5630\*2130\*2500



Hubei ChenYuan Special Auto Co., LTD

DONGFENG Brand mobile food truck Overall dimensions(mm): 5995 \* 2090 \* 3300 Cabinet size(mm):4200x1800x1850

FACTORY OVERVIEW















WORKSHOP DISPLAY















#### 1. Q: How long is the warranty period?

A: All of our trucks have one year warranty or 25000KM since you get the truck.

#### 2. Q: What's the main market of yourcompany?

A: We have customers all over the worldand our main market it Afrian, all the individuals and units are my partnerswho have a demand of china's high quality automobile industry product.

# 3. Q: How much the production capacity and supply capacity of your factory for one year?

. A: This depends on your needs. 10 years of spare parts sales experience makes us have a smooth supply channels.

#### 4. Q: Where is your factory located?

A:Our company is located in Suizhou City, Hubei Province, the Capital of Special Purpose Vehicle in China. Warmly welcome to our factory.

#### 5.