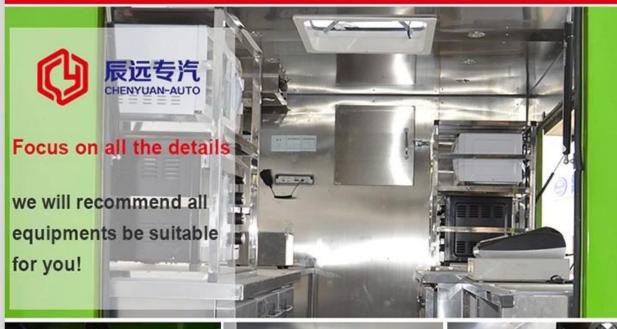

## **INNER EQUIPMENT' DETAILS**

Standard Configuration: The food truckexternal surface body is fiberglass steel, intermediate interlayer for heatinsulation and fire insulation layer, and the internal surface is stainless steel; The left and right side and the backside can be expanded and there is vendingbar on both left and right side. The internal compartment is installed with LED floodlights, megaphone, master switch, USB interface, large space locker; Theoutside of the compartment is installed with two loudspeakers, 105A storage battery, 220V external power supply interface, 15m external power supply cord, telescopic truck pedal; Different truck colors and skin stickers are optional.

Food truck optional equipments description:

Optional Configuration: Internal compartment equipment can be customised according to user's requirements suchas generator/freezer/cold drink machine/vending bar/cooker etc; The left andright side of the compartment body can be chosed different structure forms ofside panel; The selling window can be also opened on any side of the truck bodyaccording to customer demand, the below board can be unfold to extend the cargoarea in vending operation; The glass sliding window can be also choosed on bothside of the compartment body. The back door of the compartment can choose singleopen door, double flat open door or lift-up door. Both sides and back of the compartment can be optional advertising glass roller light box or LED screen. Truck roof can choose overhead air conditioning, baggage holder, left and right side can be chosed awning, the back side of the truck can be chosedcrawling ladder.