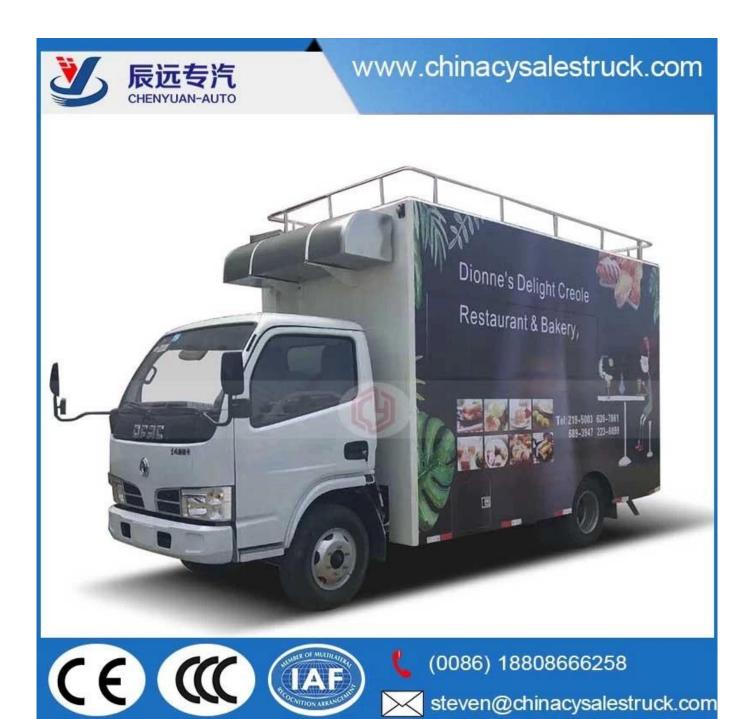

### **MOBILE SALES SHOP**

Manufacture's direct selling in order to save costs for our customers

Keep a good quality and create a good comfortable outdoor sales window

| No.   | project                     | unit       | specification                   |
|-------|-----------------------------|------------|---------------------------------|
| 1     | Vehicle Name                |            | HCQ5040XCCDFA mobile food truck |
| 2     | Drive mode                  |            | 4 × 2                           |
| 3     | Streeing type               |            | Right-hand drive                |
| 4     | Dimensions                  | Millimeter | 5995 * 2090 * 3300              |
| Fives | Cabinet internal dimensions | Millimeter | 4200x1800x1850                  |
| 6     | total weight                | kg         | 4495                            |
| 7     | Curb Weight                 | kg         | 3565                            |
| 8     | Wheelbase                   | Millimeter | 3300                            |
| 9     | Maximum speed               | KM / H     | 95                              |
| 10    | Chassis Type                |            | EQ1070T35DJ3AC                  |

| 11        | Chassis brand                                                                                                                                                                                                                                                                                                                                                                                                                                                                                                                                                                                                                                                                                                                                                                                                                                                     |                                                                                                                   | Dongfeng Automobile Co., Ltd.     |  |
|-----------|-------------------------------------------------------------------------------------------------------------------------------------------------------------------------------------------------------------------------------------------------------------------------------------------------------------------------------------------------------------------------------------------------------------------------------------------------------------------------------------------------------------------------------------------------------------------------------------------------------------------------------------------------------------------------------------------------------------------------------------------------------------------------------------------------------------------------------------------------------------------|-------------------------------------------------------------------------------------------------------------------|-----------------------------------|--|
|           |                                                                                                                                                                                                                                                                                                                                                                                                                                                                                                                                                                                                                                                                                                                                                                                                                                                                   |                                                                                                                   | 3 3                               |  |
| 12        | Chassis manufacturer                                                                                                                                                                                                                                                                                                                                                                                                                                                                                                                                                                                                                                                                                                                                                                                                                                              |                                                                                                                   | Dongfeng Motor Corporation        |  |
| 13        | engine model                                                                                                                                                                                                                                                                                                                                                                                                                                                                                                                                                                                                                                                                                                                                                                                                                                                      |                                                                                                                   | D28D10-3D3                        |  |
| 14        | Engine Manufacturer                                                                                                                                                                                                                                                                                                                                                                                                                                                                                                                                                                                                                                                                                                                                                                                                                                               |                                                                                                                   | Dongfeng Light Engine Co., Ltd.   |  |
| 15        | Displacement / Power                                                                                                                                                                                                                                                                                                                                                                                                                                                                                                                                                                                                                                                                                                                                                                                                                                              | Ml / kW                                                                                                           | 2771/75                           |  |
| 16        | transmission                                                                                                                                                                                                                                                                                                                                                                                                                                                                                                                                                                                                                                                                                                                                                                                                                                                      |                                                                                                                   | 5 forward gears, one reverse gear |  |
| 16        | Emission Standards                                                                                                                                                                                                                                                                                                                                                                                                                                                                                                                                                                                                                                                                                                                                                                                                                                                |                                                                                                                   | Euro III                          |  |
| 17        | Fuel type                                                                                                                                                                                                                                                                                                                                                                                                                                                                                                                                                                                                                                                                                                                                                                                                                                                         |                                                                                                                   | diesel engine                     |  |
| 18        | Tire size / resolution                                                                                                                                                                                                                                                                                                                                                                                                                                                                                                                                                                                                                                                                                                                                                                                                                                            |                                                                                                                   | 7.00R16 / 6 + 1                   |  |
| 19        | taxi                                                                                                                                                                                                                                                                                                                                                                                                                                                                                                                                                                                                                                                                                                                                                                                                                                                              | Tiltable luxurious interiors, seats. Power steering, air conditioning if the customer requirements for equipment. |                                   |  |
| 20        | Standard configuration:  Internal and external compartment is the cold-rolled steel sheet materials and manufacturing non-slip floor, waterproof and wearable aluminum checkered plate; top compartment is closed and can not be opened, but the left and right sides and the back and can be extended there are vending machines on the left and right bar. The internal compartment mounted LED floodlights vending machine or two spotlights (5 / column), the top exhaust fan, megaphone, total switch, USB interface, a large space lockers; outside of the cabin installed two speakers, 105A battery, 220V external power connector, 15 m external power cord, telescopic pedal cars; trucks of different colors and skin patches are optional.                                                                                                            |                                                                                                                   |                                   |  |
| Optional: | Internal compartment device according to user requirements, such as generator / freezers / coolers / stop kiosks / induction cooker and other customized; the main compartment left and right sides can choose form different structures of side panels: according to customer demand sales window, you can also use any of the body to the truck side, the floor can be expanded to extend the cargo area vending operations; glass sliding window can also be selected on both sides of the compartment body. Compartment door back door can choose single, double flat open door or lift door curtain. Both cars' sides and the back door can be equipped with light boxes or glass roll advertising LED screen. You can choose the truck roof overhead air conditioning, luggage rack, both sides can choose shades, the tail can choose to climb the ladder. |                                                                                                                   |                                   |  |

Standard Configuration: The food truckexternal surface body is fiberglass steel, intermediate interlayer for heatinsulation and fire insulation layer, and the internal surface is stainless steel; The left and right side and the backside can be expanded and there is vendingbar on both left and right side. The internal compartment is installed with LED floodlights, megaphone, master switch, USB interface, large space locker; Theoutside of the compartment is installed with two loudspeakers, 105A storage battery, 220V external power supply interface, 15m external power supply cord, telescopic truck pedal; Different truck colors and skin stickers are optional.