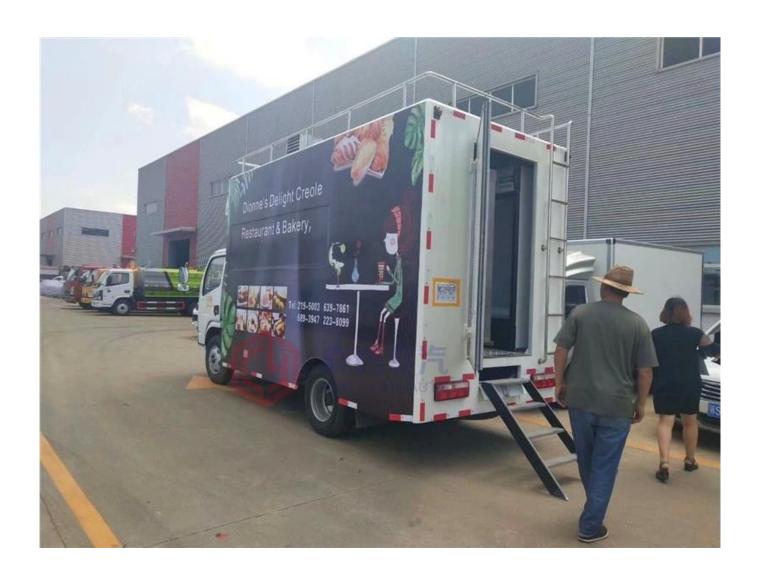

Food truck optional equipments description:

Optional Configuration: Internal compartment equipment can be customised according to user's requirements suchas generator/freezer/cold drink machine/vending bar/cooker etc; The left andright side of the compartment body can be chosed different structure forms ofside panel; The selling window can be also opened on any side of the truck bodyaccording to customer demand, the below board can be unfold to extend the cargoarea in vending operation; The glass sliding window can be also choosed on bothside of the compartment body. The back door of the compartment can choose singleopen door, double flat open door or lift-up door. Both sides and back of the compartment can be optional advertising glass roller light box or LED screen. Truck roof can choose overhead air conditioning, baggage holder, left and right side can be chosed awning, the back side of the truck can be chosedcrawling ladder.