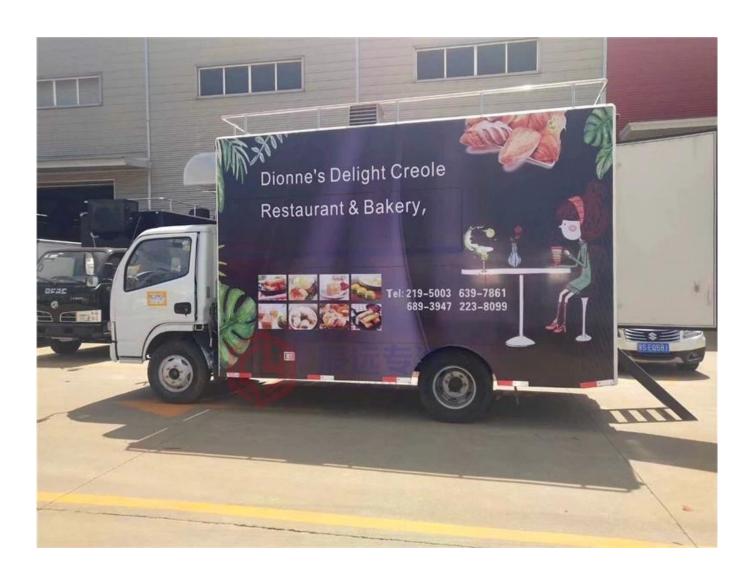

Standard Configuration: The food truckexternal surface body is fiberglass steel, intermediate interlayer for heatinsulation and fire insulation layer, and the internal surface is stainless steel; The left and right side and the backside can be expanded and there is vendingbar on both left and right side. The internal compartment is installed with LED floodlights, megaphone, master switch, USB interface, large space locker; Theoutside of the compartment is installed with two loudspeakers, 105A storage battery, 220V external power supply interface, 15m external power supply cord, telescopic truck pedal; Different truck colors and skin stickers are optional.