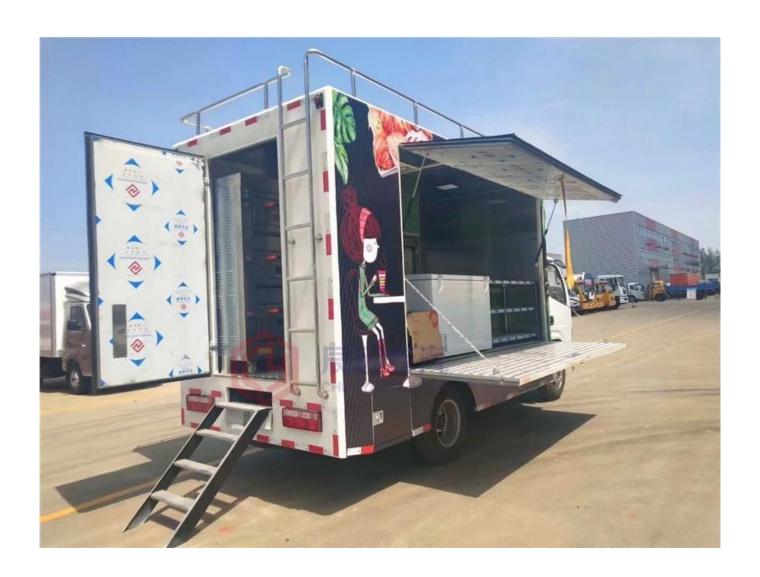

Food truck optional equipments description:

Optional Configuration: Internal compartment equipment can be customised according to user's requirements suchas generator/freezer/cold drink machine/vending bar/cooker etc; The left andright side of the compartment body can be chosed different structure forms ofside panel; The selling window can be also opened on any side of the truck bodyaccording to customer demand, the below board can be unfold to extend the cargoarea in vending operation; The glass sliding window can be also choosed on bothside of the compartment body. The back door of the compartment can choose singleopen door, double flat open door or lift-up door. Both sides and back of the compartment can be optional advertising glass roller light box or LED screen. Truck roof can choose overhead air conditioning, baggage holder, left and right side can be chosed awning, the back side of the truck can be chosedcrawling ladder.