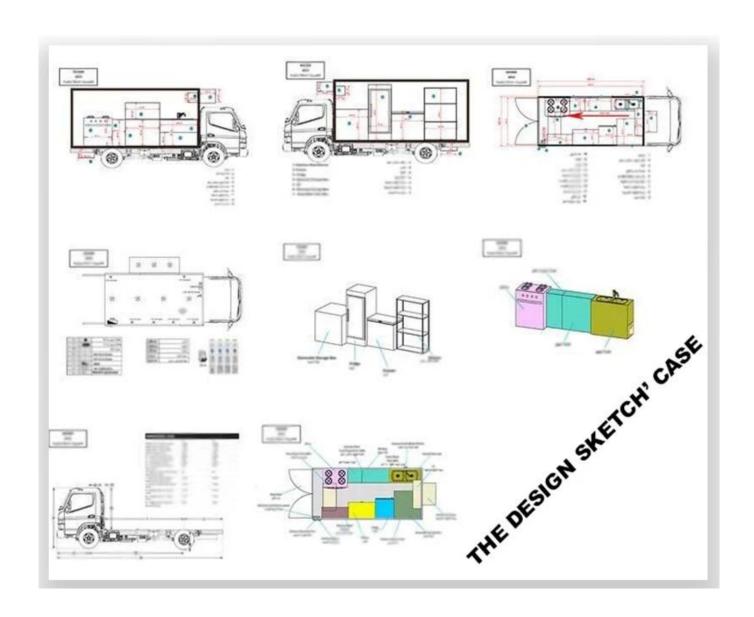

ngleopen door, double flat open door or lift-up door. Both sides and back of the compartment can be optional advertising glass roller light box or LED screen. Truck roof can choose overhead air conditioning, baggage holder, left and right side can be chosed awning, the back side of the truck can be chosedcrawling ladder.





## **INNER EQUIPMENT' DETAILS**















#### Summary:

- · selling snacks, as a fast food cart which you can make and sell fast food
- · kitchen cart which you can make food for yourself
- · shop which you can sell phone card and phone
- · aid post which you can help everyone
- · book store which you can sell newspaper , magazine etc
- · housing when you have a trip by car or jeep
- · repare shop to main for your clients
- · empty cart which do it by yourself







Hubei ChenYuan Special Auto Co., LTD

Foton Brand mobile food truck Overall dimensions(mm): 4730×1780×2630 Cabinet size(mm):2900\*1720\*1810



Hubei ChenYuan Special Auto Co., LTD

CHERRY Brand mobile food truck Overall dimensions(mm): 4730×1780×2630 Cabinet size(mm):2900\*1720\*1810



Hubei ChenYuan Special Auto Co., LTD

CHANGAN Brand mobile food truck Overall dimensions(mm): 4730×1780×2630 Cabinet size(mm):2900\*1720\*1810



Hubei ChenYuan Special Auto Co., LTD

NECO Brand mobile food truck
Overall dimensions(mm): 5995x2370x3200
Cabinet size(mm):3650x2120x1960



Hubei ChenYuan Special Auto Co., LTD

FOOD TRAILER Overall dimensions(mm): 5630\*2130\*2500



Hubei ChenYuan Special Auto Co., LTD

DONGFENG Brand mobile food truck Overall dimensions(mm): 5995 \* 2090 \* 3300 Cabinet