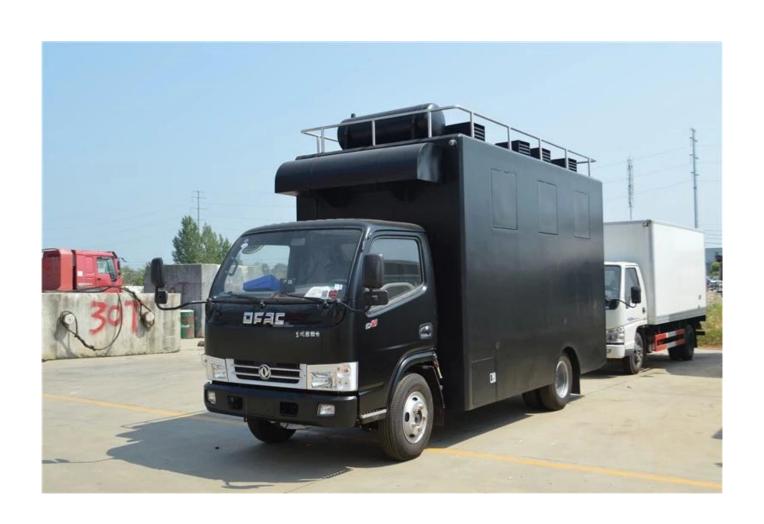

### **MOBILE SALES SHOP**

Manufacture's direct selling in order to save costs for our customers

Keep a good quality and create a good comfortable outdoor sales window

| No.   | project                     | unit       | specification                   |
|-------|-----------------------------|------------|---------------------------------|
| 1     | Vehicle Name                |            | HCQ5040XCCDFA mobile food truck |
| 2     | Drive mode                  |            | 4 × 2                           |
| 3     | Streeing type               |            | Right-hand drive                |
| 4     | Dimensions                  | Millimeter | 5995 * 2090 * 3300              |
| Fives | Cabinet internal dimensions | Millimeter | 4200x1800x1850                  |
| 6     | total weight                | kg         | 4495                            |
| 7     | Curb Weight                 | kg         | 3565                            |
| 8     | Wheelbase                   | Millimeter | 3300                            |
| 9     | Maximum speed               | KM / H     | 95                              |
| 10    | Chassis Type                |            | EQ1070T35DJ3AC                  |

| 11        | Chassis brand                                                                                                                                                                                                                                                                                                                                                                                                                                                                                                                                                                                                                                                                                                                                                                                                                                                     |                                                                                                                   | Dongfeng Automobile Co., Ltd.     |  |
|-----------|-------------------------------------------------------------------------------------------------------------------------------------------------------------------------------------------------------------------------------------------------------------------------------------------------------------------------------------------------------------------------------------------------------------------------------------------------------------------------------------------------------------------------------------------------------------------------------------------------------------------------------------------------------------------------------------------------------------------------------------------------------------------------------------------------------------------------------------------------------------------|-------------------------------------------------------------------------------------------------------------------|-----------------------------------|--|
|           |                                                                                                                                                                                                                                                                                                                                                                                                                                                                                                                                                                                                                                                                                                                                                                                                                                                                   |                                                                                                                   | 3 3                               |  |
| 12        | Chassis manufacturer                                                                                                                                                                                                                                                                                                                                                                                                                                                                                                                                                                                                                                                                                                                                                                                                                                              |                                                                                                                   | Dongfeng Motor Corporation        |  |
| 13        | engine model                                                                                                                                                                                                                                                                                                                                                                                                                                                                                                                                                                                                                                                                                                                                                                                                                                                      |                                                                                                                   | D28D10-3D3                        |  |
| 14        | Engine Manufacturer                                                                                                                                                                                                                                                                                                                                                                                                                                                                                                                                                                                                                                                                                                                                                                                                                                               |                                                                                                                   | Dongfeng Light Engine Co., Ltd.   |  |
| 15        | Displacement / Power                                                                                                                                                                                                                                                                                                                                                                                                                                                                                                                                                                                                                                                                                                                                                                                                                                              | Ml / kW                                                                                                           | 2771/75                           |  |
| 16        | transmission                                                                                                                                                                                                                                                                                                                                                                                                                                                                                                                                                                                                                                                                                                                                                                                                                                                      |                                                                                                                   | 5 forward gears, one reverse gear |  |
| 16        | Emission Standards                                                                                                                                                                                                                                                                                                                                                                                                                                                                                                                                                                                                                                                                                                                                                                                                                                                |                                                                                                                   | Euro III                          |  |
| 17        | Fuel type                                                                                                                                                                                                                                                                                                                                                                                                                                                                                                                                                                                                                                                                                                                                                                                                                                                         |                                                                                                                   | diesel engine                     |  |
| 18        | Tire size / resolution                                                                                                                                                                                                                                                                                                                                                                                                                                                                                                                                                                                                                                                                                                                                                                                                                                            |                                                                                                                   | 7.00R16 / 6 + 1                   |  |
| 19        | taxi                                                                                                                                                                                                                                                                                                                                                                                                                                                                                                                                                                                                                                                                                                                                                                                                                                                              | Tiltable luxurious interiors, seats. Power steering, air conditioning if the customer requirements for equipment. |                                   |  |
| 20        | Standard configuration:  Internal and external compartment is the cold-rolled steel sheet materials and manufacturing non-slip floor, waterproof and wearable aluminum checkered plate; top compartment is closed and can not be opened, but the left and right sides and the back and can be extended there are vending machines on the left and right bar. The internal compartment mounted LED floodlights vending machine or two spotlights (5 / column), the top exhaust fan, megaphone, total switch, USB interface, a large space lockers; outside of the cabin installed two speakers, 105A battery, 220V external power connector, 15 m external power cord, telescopic pedal cars; trucks of different colors and skin patches are optional.                                                                                                            |                                                                                                                   |                                   |  |
| Optional: | Internal compartment device according to user requirements, such as generator / freezers / coolers / stop kiosks / induction cooker and other customized; the main compartment left and right sides can choose form different structures of side panels: according to customer demand sales window, you can also use any of the body to the truck side, the floor can be expanded to extend the cargo area vending operations; glass sliding window can also be selected on both sides of the compartment body. Compartment door back door can choose single, double flat open door or lift door curtain. Both cars' sides and the back door can be equipped with light boxes or glass roll advertising LED screen. You can choose the truck roof overhead air conditioning, luggage rack, both sides can choose shades, the tail can choose to climb the ladder. |                                                                                                                   |                                   |  |