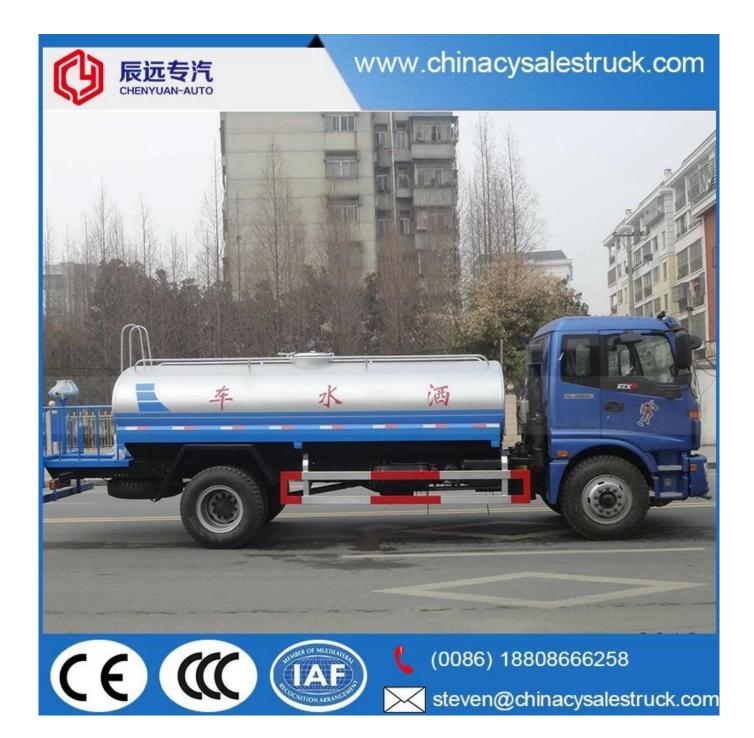

Auman water tank truck delivery capacity 12000 liters water truck pump

# www.chinacysalestruck.com

(0086) 18808666258

steven@chinacysalestruck.com

Pr-Specification

| Technique parameter    |                                                                                                                                                                                                                                                                                                                                                                                                                                                                                                                                                                                                                                                                                                                                                                                                                                                                                                                                                                                                                                                                                                                                                                                                                                                                                                                                                                                                        |                          |                                   |
|------------------------|--------------------------------------------------------------------------------------------------------------------------------------------------------------------------------------------------------------------------------------------------------------------------------------------------------------------------------------------------------------------------------------------------------------------------------------------------------------------------------------------------------------------------------------------------------------------------------------------------------------------------------------------------------------------------------------------------------------------------------------------------------------------------------------------------------------------------------------------------------------------------------------------------------------------------------------------------------------------------------------------------------------------------------------------------------------------------------------------------------------------------------------------------------------------------------------------------------------------------------------------------------------------------------------------------------------------------------------------------------------------------------------------------------|--------------------------|-----------------------------------|
| Name                   | Auman single axle sprinkler truck L×W×H mm                                                                                                                                                                                                                                                                                                                                                                                                                                                                                                                                                                                                                                                                                                                                                                                                                                                                                                                                                                                                                                                                                                                                                                                                                                                                                                                                                             |                          | 7800×2420×3100(mm)                |
| Chassis Model          | BJ5163ELFFA                                                                                                                                                                                                                                                                                                                                                                                                                                                                                                                                                                                                                                                                                                                                                                                                                                                                                                                                                                                                                                                                                                                                                                                                                                                                                                                                                                                            | Cargo body Dimension(mm) | ××(mm)                            |
| total mass             | 15800(Kg)                                                                                                                                                                                                                                                                                                                                                                                                                                                                                                                                                                                                                                                                                                                                                                                                                                                                                                                                                                                                                                                                                                                                                                                                                                                                                                                                                                                              | Approach/Departure angle | 16/8(°)                           |
| Rated mass             | 9550(Kg)                                                                                                                                                                                                                                                                                                                                                                                                                                                                                                                                                                                                                                                                                                                                                                                                                                                                                                                                                                                                                                                                                                                                                                                                                                                                                                                                                                                               | front/rear suspension    | 1365/2435(mm)                     |
| curb mass              | 6055(Kg)                                                                                                                                                                                                                                                                                                                                                                                                                                                                                                                                                                                                                                                                                                                                                                                                                                                                                                                                                                                                                                                                                                                                                                                                                                                                                                                                                                                               | Max. speed               | 85(km/h)                          |
| Engine                 | manufacturer                                                                                                                                                                                                                                                                                                                                                                                                                                                                                                                                                                                                                                                                                                                                                                                                                                                                                                                                                                                                                                                                                                                                                                                                                                                                                                                                                                                           | displacement(ml)         | power(kw)                         |
| ISDe185 30             | Dongfeng Cummins Engine Co.,<br>Ltd.                                                                                                                                                                                                                                                                                                                                                                                                                                                                                                                                                                                                                                                                                                                                                                                                                                                                                                                                                                                                                                                                                                                                                                                                                                                                                                                                                                   | 6700                     | 136                               |
| Emission standards     | GB17691-2005Euro3,GB3847-2005                                                                                                                                                                                                                                                                                                                                                                                                                                                                                                                                                                                                                                                                                                                                                                                                                                                                                                                                                                                                                                                                                                                                                                                                                                                                                                                                                                          |                          |                                   |
| Axle                   | 2                                                                                                                                                                                                                                                                                                                                                                                                                                                                                                                                                                                                                                                                                                                                                                                                                                                                                                                                                                                                                                                                                                                                                                                                                                                                                                                                                                                                      | front tread              | 1900/1800(mm)                     |
| wheelbase              | 4000                                                                                                                                                                                                                                                                                                                                                                                                                                                                                                                                                                                                                                                                                                                                                                                                                                                                                                                                                                                                                                                                                                                                                                                                                                                                                                                                                                                                   | rear tread               | 1800(mm)                          |
| tyre                   | 6                                                                                                                                                                                                                                                                                                                                                                                                                                                                                                                                                                                                                                                                                                                                                                                                                                                                                                                                                                                                                                                                                                                                                                                                                                                                                                                                                                                                      | tyre size                | 9.00-20,9.00R20,10.00-20,10.00R20 |
| fuel type              | diesel                                                                                                                                                                                                                                                                                                                                                                                                                                                                                                                                                                                                                                                                                                                                                                                                                                                                                                                                                                                                                                                                                                                                                                                                                                                                                                                                                                                                 | spring                   | 10/10+8                           |
| axle load              | 5900/9900                                                                                                                                                                                                                                                                                                                                                                                                                                                                                                                                                                                                                                                                                                                                                                                                                                                                                                                                                                                                                                                                                                                                                                                                                                                                                                                                                                                              | cab passenger            | 3                                 |
| Note                   | Tank capacity:10.0 m³; Tank dimension (length×long axle ×short axle):4400/2200/1400.                                                                                                                                                                                                                                                                                                                                                                                                                                                                                                                                                                                                                                                                                                                                                                                                                                                                                                                                                                                                                                                                                                                                                                                                                                                                                                                   |                          |                                   |
| Special<br>performance | Our company specializes in producing Dongfeng Xiaobawang sprinkler truck, Dongfeng Duolika sprinkler truck, Dongfeng Sanpingchai sprinkler truck, Dongfeng Dajingang sprinkler truck, Dongfeng 140 sprinkler truck, Dongfeng 145 sprinkler truck, Dongfeng 153 sprinkler truck, Dongfeng 1254 sprinkler truck, Dongfeng 8*4 sprinkler truck, Dongfeng Tianlong sprinkler truck, and Jiefang series sprinkler truck etc. We may modify sprinkler truck with the chassis that customer's brought themselves.  The sprinkler truck has front spray, rear sprinkling and side spray. There is a working platform behind the tank, on which a spry monitor is mounted. The monitor can rotate 360°, and it can spray as washdown, heavy rain, light rain and fine rain continuously. The truck is equipped with special high power spray pump produced by Hangzhou Weilong, which is top 1 in China. The pump has capacity of self-suction and self exhaust, which is equipped with strainer and fire coupling. The pump has gravity valve, and water can inflow through fire hydrant. 20m reel is optional. The truck also can spray pesticide.  Spray pump: special high power spray pump, which has mature quality, reasonable design, easy to use. It has the advantage of high pressure, long suction and long work life, which leads the spray pump area home & abroad and has a market share of 93%. |                          |                                   |