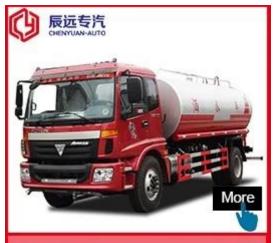

#### IVECO BRAND

Overall dimension(mm):8915x2500x3200

Tank volume (m³): 16500 Liters

Hubei ChenYuan Special Auto Co., LTD

### JAC BRAND

Overall dimension(mm):10150x2495x3220

Tank volume (m³): 15000 Liters