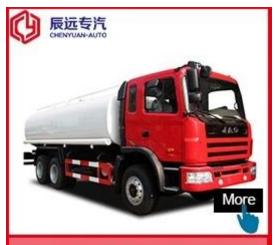

Auman water tank truck delivery capacity 12000 liters water truck pump

# www.chinacysalestruck.com

(0086) 18808666258

steven@chinacysalestruck.com

Pr-Specification

| Technique parameter    |                                                                                                                                                                                                                                                                                                                                                                                                                                                                                                                                                                                                                                                                                                                                                                                                                                                                                                                                                                                                                                                                                                                                                                                                                                                                                                                                                                                                        |                          |                                   |
|------------------------|--------------------------------------------------------------------------------------------------------------------------------------------------------------------------------------------------------------------------------------------------------------------------------------------------------------------------------------------------------------------------------------------------------------------------------------------------------------------------------------------------------------------------------------------------------------------------------------------------------------------------------------------------------------------------------------------------------------------------------------------------------------------------------------------------------------------------------------------------------------------------------------------------------------------------------------------------------------------------------------------------------------------------------------------------------------------------------------------------------------------------------------------------------------------------------------------------------------------------------------------------------------------------------------------------------------------------------------------------------------------------------------------------------|--------------------------|-----------------------------------|
| Name                   | Auman single axle sprinkler truck L×W×H mm                                                                                                                                                                                                                                                                                                                                                                                                                                                                                                                                                                                                                                                                                                                                                                                                                                                                                                                                                                                                                                                                                                                                                                                                                                                                                                                                                             |                          | 7800×2420×3100(mm)                |
| Chassis Model          | BJ5163ELFFA                                                                                                                                                                                                                                                                                                                                                                                                                                                                                                                                                                                                                                                                                                                                                                                                                                                                                                                                                                                                                                                                                                                                                                                                                                                                                                                                                                                            | Cargo body Dimension(mm) | ××(mm)                            |
| total mass             | 15800(Kg)                                                                                                                                                                                                                                                                                                                                                                                                                                                                                                                                                                                                                                                                                                                                                                                                                                                                                                                                                                                                                                                                                                                                                                                                                                                                                                                                                                                              | Approach/Departure angle | 16/8(°)                           |
| Rated mass             | 9550(Kg)                                                                                                                                                                                                                                                                                                                                                                                                                                                                                                                                                                                                                                                                                                                                                                                                                                                                                                                                                                                                                                                                                                                                                                                                                                                                                                                                                                                               | front/rear suspension    | 1365/2435(mm)                     |
| curb mass              | 6055(Kg)                                                                                                                                                                                                                                                                                                                                                                                                                                                                                                                                                                                                                                                                                                                                                                                                                                                                                                                                                                                                                                                                                                                                                                                                                                                                                                                                                                                               | Max. speed               | 85(km/h)                          |
| Engine                 | manufacturer                                                                                                                                                                                                                                                                                                                                                                                                                                                                                                                                                                                                                                                                                                                                                                                                                                                                                                                                                                                                                                                                                                                                                                                                                                                                                                                                                                                           | displacement(ml)         | power(kw)                         |
| ISDe185 30             | Dongfeng Cummins Engine Co.,<br>Ltd.                                                                                                                                                                                                                                                                                                                                                                                                                                                                                                                                                                                                                                                                                                                                                                                                                                                                                                                                                                                                                                                                                                                                                                                                                                                                                                                                                                   | 6700                     | 136                               |
| Emission standards     | GB17691-2005Euro3,GB3847-2005                                                                                                                                                                                                                                                                                                                                                                                                                                                                                                                                                                                                                                                                                                                                                                                                                                                                                                                                                                                                                                                                                                                                                                                                                                                                                                                                                                          |                          |                                   |
| Axle                   | 2                                                                                                                                                                                                                                                                                                                                                                                                                                                                                                                                                                                                                                                                                                                                                                                                                                                                                                                                                                                                                                                                                                                                                                                                                                                                                                                                                                                                      | front tread              | 1900/1800(mm)                     |
| wheelbase              | 4000                                                                                                                                                                                                                                                                                                                                                                                                                                                                                                                                                                                                                                                                                                                                                                                                                                                                                                                                                                                                                                                                                                                                                                                                                                                                                                                                                                                                   | rear tread               | 1800(mm)                          |
| tyre                   | 6                                                                                                                                                                                                                                                                                                                                                                                                                                                                                                                                                                                                                                                                                                                                                                                                                                                                                                                                                                                                                                                                                                                                                                                                                                                                                                                                                                                                      | tyre size                | 9.00-20,9.00R20,10.00-20,10.00R20 |
| fuel type              | diesel                                                                                                                                                                                                                                                                                                                                                                                                                                                                                                                                                                                                                                                                                                                                                                                                                                                                                                                                                                                                                                                                                                                                                                                                                                                                                                                                                                                                 | spring                   | 10/10+8                           |
| axle load              | 5900/9900                                                                                                                                                                                                                                                                                                                                                                                                                                                                                                                                                                                                                                                                                                                                                                                                                                                                                                                                                                                                                                                                                                                                                                                                                                                                                                                                                                                              | cab passenger            | 3                                 |
| Note                   | Tank capacity:10.0 m³; Tank dimension (length×long axle ×short axle):4400/2200/1400.                                                                                                                                                                                                                                                                                                                                                                                                                                                                                                                                                                                                                                                                                                                                                                                                                                                                                                                                                                                                                                                                                                                                                                                                                                                                                                                   |                          |                                   |
| Special<br>performance | Our company specializes in producing Dongfeng Xiaobawang sprinkler truck, Dongfeng Duolika sprinkler truck, Dongfeng Sanpingchai sprinkler truck, Dongfeng Dajingang sprinkler truck, Dongfeng 140 sprinkler truck, Dongfeng 145 sprinkler truck, Dongfeng 153 sprinkler truck, Dongfeng 1254 sprinkler truck, Dongfeng 8*4 sprinkler truck, Dongfeng Tianlong sprinkler truck, and Jiefang series sprinkler truck etc. We may modify sprinkler truck with the chassis that customer's brought themselves.  The sprinkler truck has front spray, rear sprinkling and side spray. There is a working platform behind the tank, on which a spry monitor is mounted. The monitor can rotate 360°, and it can spray as washdown, heavy rain, light rain and fine rain continuously. The truck is equipped with special high power spray pump produced by Hangzhou Weilong, which is top 1 in China. The pump has capacity of self-suction and self exhaust, which is equipped with strainer and fire coupling. The pump has gravity valve, and water can inflow through fire hydrant. 20m reel is optional. The truck also can spray pesticide.  Spray pump: special high power spray pump, which has mature quality, reasonable design, easy to use. It has the advantage of high pressure, long suction and long work life, which leads the spray pump area home & abroad and has a market share of 93%. |                          |                                   |