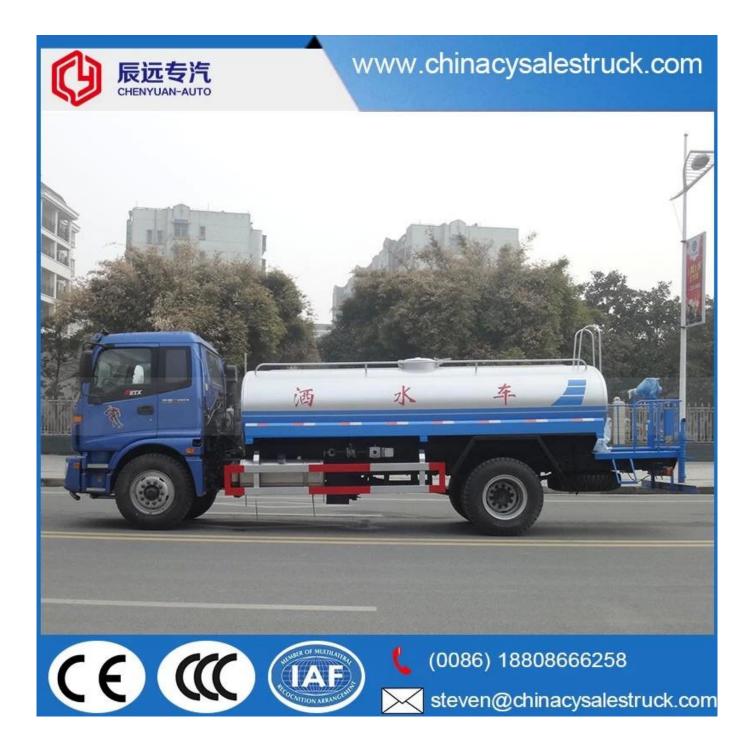

Auman water tank truck delivery capacity 12000 liters water truck pump

# www.chinacysalestruck.com

(0086) 18808666258

steven@chinacysalestruck.com

Pr-Specification

| Technique parameter    |                                                                                                                                                                                                                                                                                                                                                                                                                                                                                                                                                                                                                                                                                                                                                                                                                                                                                                                                                                                                                                                                                                                                                                                                                                                                                                                                                                                                        |                          |                                   |
|------------------------|--------------------------------------------------------------------------------------------------------------------------------------------------------------------------------------------------------------------------------------------------------------------------------------------------------------------------------------------------------------------------------------------------------------------------------------------------------------------------------------------------------------------------------------------------------------------------------------------------------------------------------------------------------------------------------------------------------------------------------------------------------------------------------------------------------------------------------------------------------------------------------------------------------------------------------------------------------------------------------------------------------------------------------------------------------------------------------------------------------------------------------------------------------------------------------------------------------------------------------------------------------------------------------------------------------------------------------------------------------------------------------------------------------|--------------------------|-----------------------------------|
| Name                   | Auman single axle sprinkler truck L×W×H mm                                                                                                                                                                                                                                                                                                                                                                                                                                                                                                                                                                                                                                                                                                                                                                                                                                                                                                                                                                                                                                                                                                                                                                                                                                                                                                                                                             |                          | 7800×2420×3100(mm)                |
| Chassis Model          | BJ5163ELFFA                                                                                                                                                                                                                                                                                                                                                                                                                                                                                                                                                                                                                                                                                                                                                                                                                                                                                                                                                                                                                                                                                                                                                                                                                                                                                                                                                                                            | Cargo body Dimension(mm) | ××(mm)                            |
| total mass             | 15800(Kg)                                                                                                                                                                                                                                                                                                                                                                                                                                                                                                                                                                                                                                                                                                                                                                                                                                                                                                                                                                                                                                                                                                                                                                                                                                                                                                                                                                                              | Approach/Departure angle | 16/8(°)                           |
| Rated mass             | 9550(Kg)                                                                                                                                                                                                                                                                                                                                                                                                                                                                                                                                                                                                                                                                                                                                                                                                                                                                                                                                                                                                                                                                                                                                                                                                                                                                                                                                                                                               | front/rear suspension    | 1365/2435(mm)                     |
| curb mass              | 6055(Kg)                                                                                                                                                                                                                                                                                                                                                                                                                                                                                                                                                                                                                                                                                                                                                                                                                                                                                                                                                                                                                                                                                                                                                                                                                                                                                                                                                                                               | Max. speed               | 85(km/h)                          |
| Engine                 | manufacturer                                                                                                                                                                                                                                                                                                                                                                                                                                                                                                                                                                                                                                                                                                                                                                                                                                                                                                                                                                                                                                                                                                                                                                                                                                                                                                                                                                                           | displacement(ml)         | power(kw)                         |
| ISDe185 30             | Dongfeng Cummins Engine Co.,<br>Ltd.                                                                                                                                                                                                                                                                                                                                                                                                                                                                                                                                                                                                                                                                                                                                                                                                                                                                                                                                                                                                                                                                                                                                                                                                                                                                                                                                                                   | 6700                     | 136                               |
| Emission standards     | GB17691-2005Euro3,GB3847-2005                                                                                                                                                                                                                                                                                                                                                                                                                                                                                                                                                                                                                                                                                                                                                                                                                                                                                                                                                                                                                                                                                                                                                                                                                                                                                                                                                                          |                          |                                   |
| Axle                   | 2                                                                                                                                                                                                                                                                                                                                                                                                                                                                                                                                                                                                                                                                                                                                                                                                                                                                                                                                                                                                                                                                                                                                                                                                                                                                                                                                                                                                      | front tread              | 1900/1800(mm)                     |
| wheelbase              | 4000                                                                                                                                                                                                                                                                                                                                                                                                                                                                                                                                                                                                                                                                                                                                                                                                                                                                                                                                                                                                                                                                                                                                                                                                                                                                                                                                                                                                   | rear tread               | 1800(mm)                          |
| tyre                   | 6                                                                                                                                                                                                                                                                                                                                                                                                                                                                                                                                                                                                                                                                                                                                                                                                                                                                                                                                                                                                                                                                                                                                                                                                                                                                                                                                                                                                      | tyre size                | 9.00-20,9.00R20,10.00-20,10.00R20 |
| fuel type              | diesel                                                                                                                                                                                                                                                                                                                                                                                                                                                                                                                                                                                                                                                                                                                                                                                                                                                                                                                                                                                                                                                                                                                                                                                                                                                                                                                                                                                                 | spring                   | 10/10+8                           |
| axle load              | 5900/9900                                                                                                                                                                                                                                                                                                                                                                                                                                                                                                                                                                                                                                                                                                                                                                                                                                                                                                                                                                                                                                                                                                                                                                                                                                                                                                                                                                                              | cab passenger            | 3                                 |
| Note                   | Tank capacity:10.0 m³; Tank dimension (length×long axle ×short axle):4400/2200/1400.                                                                                                                                                                                                                                                                                                                                                                                                                                                                                                                                                                                                                                                                                                                                                                                                                                                                                                                                                                                                                                                                                                                                                                                                                                                                                                                   |                          |                                   |
| Special<br>performance | Our company specializes in producing Dongfeng Xiaobawang sprinkler truck, Dongfeng Duolika sprinkler truck, Dongfeng Sanpingchai sprinkler truck, Dongfeng Dajingang sprinkler truck, Dongfeng 140 sprinkler truck, Dongfeng 145 sprinkler truck, Dongfeng 153 sprinkler truck, Dongfeng 1254 sprinkler truck, Dongfeng 8*4 sprinkler truck, Dongfeng Tianlong sprinkler truck, and Jiefang series sprinkler truck etc. We may modify sprinkler truck with the chassis that customer's brought themselves.  The sprinkler truck has front spray, rear sprinkling and side spray. There is a working platform behind the tank, on which a spry monitor is mounted. The monitor can rotate 360°, and it can spray as washdown, heavy rain, light rain and fine rain continuously. The truck is equipped with special high power spray pump produced by Hangzhou Weilong, which is top 1 in China. The pump has capacity of self-suction and self exhaust, which is equipped with strainer and fire coupling. The pump has gravity valve, and water can inflow through fire hydrant. 20m reel is optional. The truck also can spray pesticide.  Spray pump: special high power spray pump, which has mature quality, reasonable design, easy to use. It has the advantage of high pressure, long suction and long work life, which leads the spray pump area home & abroad and has a market share of 93%. |                          |                                   |