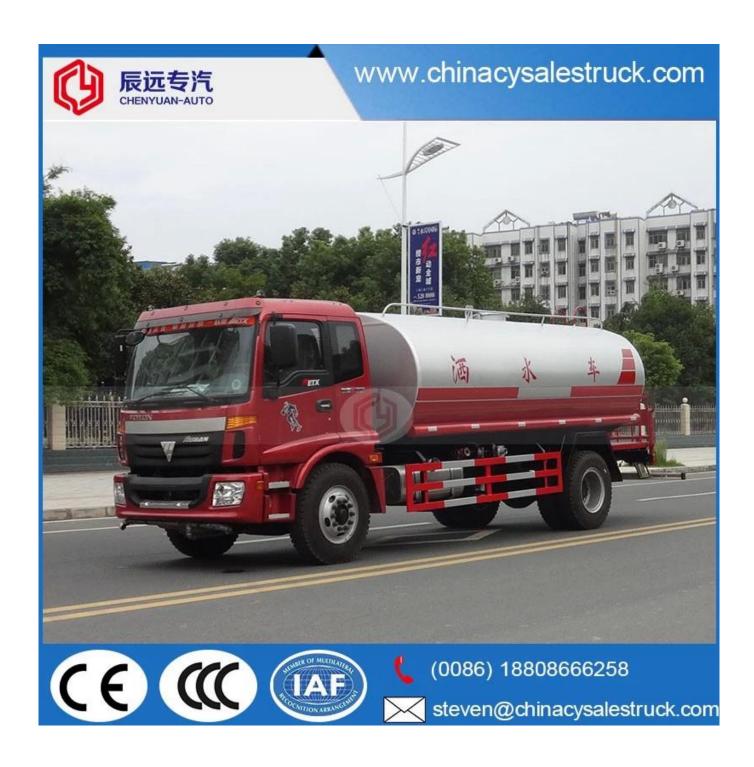

Auman water tank truck delivery capacity 12000 liters water truck pump

# www.chinacysalestruck.com

(0086) 18808666258

steven@chinacysalestruck.com

Pr-Specification

| Technique parameter    |                                                                                                                                                                                                                                                                                                                                                                                                                                                                                                                                                                                                                                                                                                                                                                                                                                                                                                                                                                                                                                                                                                                                                                                                                                                                                                                                                                                                        |                          |                                   |
|------------------------|--------------------------------------------------------------------------------------------------------------------------------------------------------------------------------------------------------------------------------------------------------------------------------------------------------------------------------------------------------------------------------------------------------------------------------------------------------------------------------------------------------------------------------------------------------------------------------------------------------------------------------------------------------------------------------------------------------------------------------------------------------------------------------------------------------------------------------------------------------------------------------------------------------------------------------------------------------------------------------------------------------------------------------------------------------------------------------------------------------------------------------------------------------------------------------------------------------------------------------------------------------------------------------------------------------------------------------------------------------------------------------------------------------|--------------------------|-----------------------------------|
| Name                   | Auman single axle sprinkler truck L×W×H mm                                                                                                                                                                                                                                                                                                                                                                                                                                                                                                                                                                                                                                                                                                                                                                                                                                                                                                                                                                                                                                                                                                                                                                                                                                                                                                                                                             |                          | 7800×2420×3100(mm)                |
| Chassis Model          | BJ5163ELFFA                                                                                                                                                                                                                                                                                                                                                                                                                                                                                                                                                                                                                                                                                                                                                                                                                                                                                                                                                                                                                                                                                                                                                                                                                                                                                                                                                                                            | Cargo body Dimension(mm) | ××(mm)                            |
| total mass             | 15800(Kg)                                                                                                                                                                                                                                                                                                                                                                                                                                                                                                                                                                                                                                                                                                                                                                                                                                                                                                                                                                                                                                                                                                                                                                                                                                                                                                                                                                                              | Approach/Departure angle | 16/8(°)                           |
| Rated mass             | 9550(Kg)                                                                                                                                                                                                                                                                                                                                                                                                                                                                                                                                                                                                                                                                                                                                                                                                                                                                                                                                                                                                                                                                                                                                                                                                                                                                                                                                                                                               | front/rear suspension    | 1365/2435(mm)                     |
| curb mass              | 6055(Kg)                                                                                                                                                                                                                                                                                                                                                                                                                                                                                                                                                                                                                                                                                                                                                                                                                                                                                                                                                                                                                                                                                                                                                                                                                                                                                                                                                                                               | Max. speed               | 85(km/h)                          |
| Engine                 | manufacturer                                                                                                                                                                                                                                                                                                                                                                                                                                                                                                                                                                                                                                                                                                                                                                                                                                                                                                                                                                                                                                                                                                                                                                                                                                                                                                                                                                                           | displacement(ml)         | power(kw)                         |
| ISDe185 30             | Dongfeng Cummins Engine Co.,<br>Ltd.                                                                                                                                                                                                                                                                                                                                                                                                                                                                                                                                                                                                                                                                                                                                                                                                                                                                                                                                                                                                                                                                                                                                                                                                                                                                                                                                                                   | 6700                     | 136                               |
| Emission standards     | GB17691-2005Euro3,GB3847-2005                                                                                                                                                                                                                                                                                                                                                                                                                                                                                                                                                                                                                                                                                                                                                                                                                                                                                                                                                                                                                                                                                                                                                                                                                                                                                                                                                                          |                          |                                   |
| Axle                   | 2                                                                                                                                                                                                                                                                                                                                                                                                                                                                                                                                                                                                                                                                                                                                                                                                                                                                                                                                                                                                                                                                                                                                                                                                                                                                                                                                                                                                      | front tread              | 1900/1800(mm)                     |
| wheelbase              | 4000                                                                                                                                                                                                                                                                                                                                                                                                                                                                                                                                                                                                                                                                                                                                                                                                                                                                                                                                                                                                                                                                                                                                                                                                                                                                                                                                                                                                   | rear tread               | 1800(mm)                          |
| tyre                   | 6                                                                                                                                                                                                                                                                                                                                                                                                                                                                                                                                                                                                                                                                                                                                                                                                                                                                                                                                                                                                                                                                                                                                                                                                                                                                                                                                                                                                      | tyre size                | 9.00-20,9.00R20,10.00-20,10.00R20 |
| fuel type              | diesel                                                                                                                                                                                                                                                                                                                                                                                                                                                                                                                                                                                                                                                                                                                                                                                                                                                                                                                                                                                                                                                                                                                                                                                                                                                                                                                                                                                                 | spring                   | 10/10+8                           |
| axle load              | 5900/9900                                                                                                                                                                                                                                                                                                                                                                                                                                                                                                                                                                                                                                                                                                                                                                                                                                                                                                                                                                                                                                                                                                                                                                                                                                                                                                                                                                                              | cab passenger            | 3                                 |
| Note                   | Tank capacity:10.0 m³; Tank dimension (length×long axle ×short axle):4400/2200/1400.                                                                                                                                                                                                                                                                                                                                                                                                                                                                                                                                                                                                                                                                                                                                                                                                                                                                                                                                                                                                                                                                                                                                                                                                                                                                                                                   |                          |                                   |
| Special<br>performance | Our company specializes in producing Dongfeng Xiaobawang sprinkler truck, Dongfeng Duolika sprinkler truck, Dongfeng Sanpingchai sprinkler truck, Dongfeng Dajingang sprinkler truck, Dongfeng 140 sprinkler truck, Dongfeng 145 sprinkler truck, Dongfeng 153 sprinkler truck, Dongfeng 1254 sprinkler truck, Dongfeng 8*4 sprinkler truck, Dongfeng Tianlong sprinkler truck, and Jiefang series sprinkler truck etc. We may modify sprinkler truck with the chassis that customer's brought themselves.  The sprinkler truck has front spray, rear sprinkling and side spray. There is a working platform behind the tank, on which a spry monitor is mounted. The monitor can rotate 360°, and it can spray as washdown, heavy rain, light rain and fine rain continuously. The truck is equipped with special high power spray pump produced by Hangzhou Weilong, which is top 1 in China. The pump has capacity of self-suction and self exhaust, which is equipped with strainer and fire coupling. The pump has gravity valve, and water can inflow through fire hydrant. 20m reel is optional. The truck also can spray pesticide.  Spray pump: special high power spray pump, which has mature quality, reasonable design, easy to use. It has the advantage of high pressure, long suction and long work life, which leads the spray pump area home & abroad and has a market share of 93%. |                          |                                   |