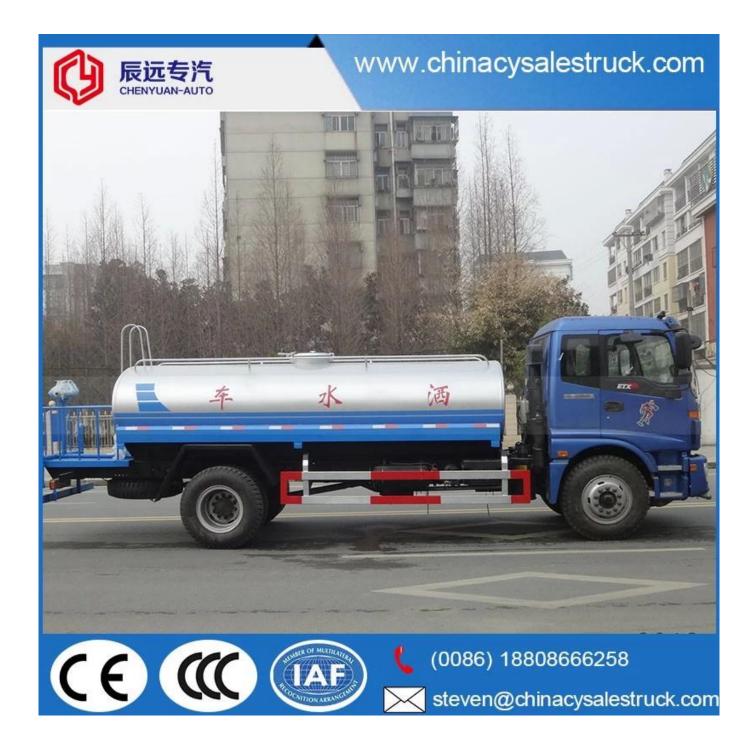

#### Auman 12000 Liters cistern tank truck for sale

# www.chinacysalestruck.com

(0086) 18808666258

steven@chinacysalestruck.com

Pr-Specification

| Technique parameter    |                                                                                                                                                                                                                                                                                                                                                                                                                                                                                                                                                                                                                                                                                                                                                                                                                                                                                                                                                                                                                                                                                                                                                                                                                                                                                                                                                                                                        |                          |                                   |
|------------------------|--------------------------------------------------------------------------------------------------------------------------------------------------------------------------------------------------------------------------------------------------------------------------------------------------------------------------------------------------------------------------------------------------------------------------------------------------------------------------------------------------------------------------------------------------------------------------------------------------------------------------------------------------------------------------------------------------------------------------------------------------------------------------------------------------------------------------------------------------------------------------------------------------------------------------------------------------------------------------------------------------------------------------------------------------------------------------------------------------------------------------------------------------------------------------------------------------------------------------------------------------------------------------------------------------------------------------------------------------------------------------------------------------------|--------------------------|-----------------------------------|
| Name                   | Auman single axle sprinkler truck L×W×H mm                                                                                                                                                                                                                                                                                                                                                                                                                                                                                                                                                                                                                                                                                                                                                                                                                                                                                                                                                                                                                                                                                                                                                                                                                                                                                                                                                             |                          | 7800×2420×3100(mm)                |
| Chassis Model          | BJ5163ELFFA                                                                                                                                                                                                                                                                                                                                                                                                                                                                                                                                                                                                                                                                                                                                                                                                                                                                                                                                                                                                                                                                                                                                                                                                                                                                                                                                                                                            | Cargo body Dimension(mm) | ××(mm)                            |
| total mass             | 15800(Kg)                                                                                                                                                                                                                                                                                                                                                                                                                                                                                                                                                                                                                                                                                                                                                                                                                                                                                                                                                                                                                                                                                                                                                                                                                                                                                                                                                                                              | Approach/Departure angle | 16/8(°)                           |
| Rated mass             | 9550(Kg)                                                                                                                                                                                                                                                                                                                                                                                                                                                                                                                                                                                                                                                                                                                                                                                                                                                                                                                                                                                                                                                                                                                                                                                                                                                                                                                                                                                               | front/rear suspension    | 1365/2435(mm)                     |
| curb mass              | 6055(Kg)                                                                                                                                                                                                                                                                                                                                                                                                                                                                                                                                                                                                                                                                                                                                                                                                                                                                                                                                                                                                                                                                                                                                                                                                                                                                                                                                                                                               | Max. speed               | 85(km/h)                          |
| Engine                 | manufacturer                                                                                                                                                                                                                                                                                                                                                                                                                                                                                                                                                                                                                                                                                                                                                                                                                                                                                                                                                                                                                                                                                                                                                                                                                                                                                                                                                                                           | displacement(ml)         | power(kw)                         |
| ISDe185 30             | Dongfeng Cummins Engine Co.,<br>Ltd.                                                                                                                                                                                                                                                                                                                                                                                                                                                                                                                                                                                                                                                                                                                                                                                                                                                                                                                                                                                                                                                                                                                                                                                                                                                                                                                                                                   | 6700                     | 136                               |
| Emission standards     | GB17691-2005Euro3,GB3847-2005                                                                                                                                                                                                                                                                                                                                                                                                                                                                                                                                                                                                                                                                                                                                                                                                                                                                                                                                                                                                                                                                                                                                                                                                                                                                                                                                                                          |                          |                                   |
| Axle                   | 2                                                                                                                                                                                                                                                                                                                                                                                                                                                                                                                                                                                                                                                                                                                                                                                                                                                                                                                                                                                                                                                                                                                                                                                                                                                                                                                                                                                                      | front tread              | 1900/1800(mm)                     |
| wheelbase              | 4000                                                                                                                                                                                                                                                                                                                                                                                                                                                                                                                                                                                                                                                                                                                                                                                                                                                                                                                                                                                                                                                                                                                                                                                                                                                                                                                                                                                                   | rear tread               | 1800(mm)                          |
| tyre                   | 6                                                                                                                                                                                                                                                                                                                                                                                                                                                                                                                                                                                                                                                                                                                                                                                                                                                                                                                                                                                                                                                                                                                                                                                                                                                                                                                                                                                                      | tyre size                | 9.00-20,9.00R20,10.00-20,10.00R20 |
| fuel type              | diesel                                                                                                                                                                                                                                                                                                                                                                                                                                                                                                                                                                                                                                                                                                                                                                                                                                                                                                                                                                                                                                                                                                                                                                                                                                                                                                                                                                                                 | spring                   | 10/10+8                           |
| axle load              | 5900/9900                                                                                                                                                                                                                                                                                                                                                                                                                                                                                                                                                                                                                                                                                                                                                                                                                                                                                                                                                                                                                                                                                                                                                                                                                                                                                                                                                                                              | cab passenger            | 3                                 |
| Note                   | Tank capacity:10.0 m³; Tank dimension (length×long axle ×short axle):4400/2200/1400.                                                                                                                                                                                                                                                                                                                                                                                                                                                                                                                                                                                                                                                                                                                                                                                                                                                                                                                                                                                                                                                                                                                                                                                                                                                                                                                   |                          |                                   |
| Special<br>performance | Our company specializes in producing Dongfeng Xiaobawang sprinkler truck, Dongfeng Duolika sprinkler truck, Dongfeng Sanpingchai sprinkler truck, Dongfeng Dajingang sprinkler truck, Dongfeng 140 sprinkler truck, Dongfeng 145 sprinkler truck, Dongfeng 153 sprinkler truck, Dongfeng 1254 sprinkler truck, Dongfeng 8*4 sprinkler truck, Dongfeng Tianlong sprinkler truck, and Jiefang series sprinkler truck etc. We may modify sprinkler truck with the chassis that customer's brought themselves.  The sprinkler truck has front spray, rear sprinkling and side spray. There is a working platform behind the tank, on which a spry monitor is mounted. The monitor can rotate 360°, and it can spray as washdown, heavy rain, light rain and fine rain continuously. The truck is equipped with special high power spray pump produced by Hangzhou Weilong, which is top 1 in China. The pump has capacity of self-suction and self exhaust, which is equipped with strainer and fire coupling. The pump has gravity valve, and water can inflow through fire hydrant. 20m reel is optional. The truck also can spray pesticide.  Spray pump: special high power spray pump, which has mature quality, reasonable design, easy to use. It has the advantage of high pressure, long suction and long work life, which leads the spray pump area home & abroad and has a market share of 93%. |                          |                                   |