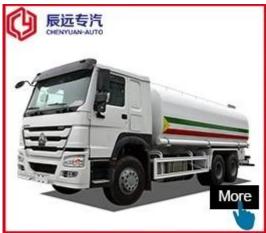

# More Products

Hubei ChenYuan Special Auto Co., LTD

#### IVECO BRAND

Overall dimension(mm):9950X2490X3350

Tank volume (m³): 20000 Liters

Hubei ChenYuan Special Auto Co., LTD

SINOTRUCK BRAND HOWO SERIES

Overall dimension(mm):10150x2495x3220

Tank volume (m³): 15000 Liters