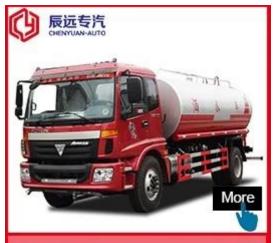

# More Products

Hubei ChenYuan Special Auto Co., LTD

### JAC BRAND

Overall dimension(mm):10150x2495x3220

Tank volume (m³): 15000 Liters