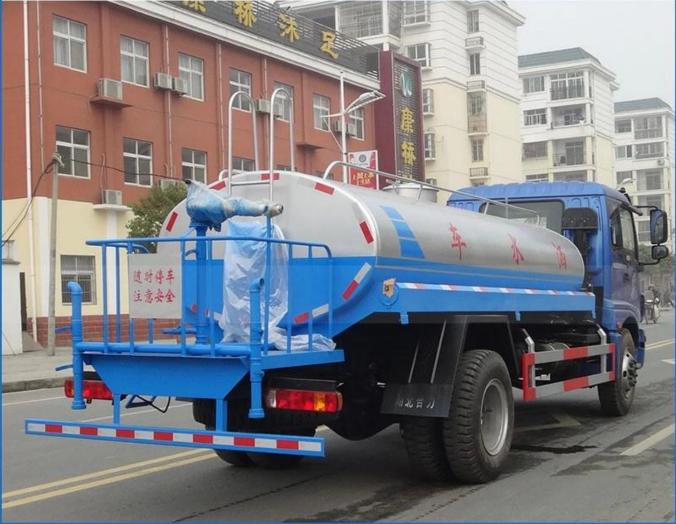

#### Auman 12000 Liters cistern tank truck for sale

# www.chinacysalestruck.com

(0086) 18808666258

steven@chinacysalestruck.com

Pr-Specification

| Technique parameter    |                                                                                                                                                                                                                                                                                                                                                                                                                                                                                                                                                                                                                                                                                                                                                                                                                                                                                                                                                                                                                                                                                                                                                                                                                                                                                                                                                                                                        |                          |                                   |
|------------------------|--------------------------------------------------------------------------------------------------------------------------------------------------------------------------------------------------------------------------------------------------------------------------------------------------------------------------------------------------------------------------------------------------------------------------------------------------------------------------------------------------------------------------------------------------------------------------------------------------------------------------------------------------------------------------------------------------------------------------------------------------------------------------------------------------------------------------------------------------------------------------------------------------------------------------------------------------------------------------------------------------------------------------------------------------------------------------------------------------------------------------------------------------------------------------------------------------------------------------------------------------------------------------------------------------------------------------------------------------------------------------------------------------------|--------------------------|-----------------------------------|
| Name                   | Auman single axle sprinkler truck L×W×H mm                                                                                                                                                                                                                                                                                                                                                                                                                                                                                                                                                                                                                                                                                                                                                                                                                                                                                                                                                                                                                                                                                                                                                                                                                                                                                                                                                             |                          | 7800×2420×3100(mm)                |
| Chassis Model          | BJ5163ELFFA                                                                                                                                                                                                                                                                                                                                                                                                                                                                                                                                                                                                                                                                                                                                                                                                                                                                                                                                                                                                                                                                                                                                                                                                                                                                                                                                                                                            | Cargo body Dimension(mm) | ××(mm)                            |
| total mass             | 15800(Kg)                                                                                                                                                                                                                                                                                                                                                                                                                                                                                                                                                                                                                                                                                                                                                                                                                                                                                                                                                                                                                                                                                                                                                                                                                                                                                                                                                                                              | Approach/Departure angle | 16/8(°)                           |
| Rated mass             | 9550(Kg)                                                                                                                                                                                                                                                                                                                                                                                                                                                                                                                                                                                                                                                                                                                                                                                                                                                                                                                                                                                                                                                                                                                                                                                                                                                                                                                                                                                               | front/rear suspension    | 1365/2435(mm)                     |
| curb mass              | 6055(Kg)                                                                                                                                                                                                                                                                                                                                                                                                                                                                                                                                                                                                                                                                                                                                                                                                                                                                                                                                                                                                                                                                                                                                                                                                                                                                                                                                                                                               | Max. speed               | 85(km/h)                          |
| Engine                 | manufacturer                                                                                                                                                                                                                                                                                                                                                                                                                                                                                                                                                                                                                                                                                                                                                                                                                                                                                                                                                                                                                                                                                                                                                                                                                                                                                                                                                                                           | displacement(ml)         | power(kw)                         |
| ISDe185 30             | Dongfeng Cummins Engine Co.,<br>Ltd.                                                                                                                                                                                                                                                                                                                                                                                                                                                                                                                                                                                                                                                                                                                                                                                                                                                                                                                                                                                                                                                                                                                                                                                                                                                                                                                                                                   | 6700                     | 136                               |
| Emission standards     | GB17691-2005Euro3,GB3847-2005                                                                                                                                                                                                                                                                                                                                                                                                                                                                                                                                                                                                                                                                                                                                                                                                                                                                                                                                                                                                                                                                                                                                                                                                                                                                                                                                                                          |                          |                                   |
| Axle                   | 2                                                                                                                                                                                                                                                                                                                                                                                                                                                                                                                                                                                                                                                                                                                                                                                                                                                                                                                                                                                                                                                                                                                                                                                                                                                                                                                                                                                                      | front tread              | 1900/1800(mm)                     |
| wheelbase              | 4000                                                                                                                                                                                                                                                                                                                                                                                                                                                                                                                                                                                                                                                                                                                                                                                                                                                                                                                                                                                                                                                                                                                                                                                                                                                                                                                                                                                                   | rear tread               | 1800(mm)                          |
| tyre                   | 6                                                                                                                                                                                                                                                                                                                                                                                                                                                                                                                                                                                                                                                                                                                                                                                                                                                                                                                                                                                                                                                                                                                                                                                                                                                                                                                                                                                                      | tyre size                | 9.00-20,9.00R20,10.00-20,10.00R20 |
| fuel type              | diesel                                                                                                                                                                                                                                                                                                                                                                                                                                                                                                                                                                                                                                                                                                                                                                                                                                                                                                                                                                                                                                                                                                                                                                                                                                                                                                                                                                                                 | spring                   | 10/10+8                           |
| axle load              | 5900/9900                                                                                                                                                                                                                                                                                                                                                                                                                                                                                                                                                                                                                                                                                                                                                                                                                                                                                                                                                                                                                                                                                                                                                                                                                                                                                                                                                                                              | cab passenger            | 3                                 |
| Note                   | Tank capacity:10.0 m³; Tank dimension (length×long axle ×short axle):4400/2200/1400.                                                                                                                                                                                                                                                                                                                                                                                                                                                                                                                                                                                                                                                                                                                                                                                                                                                                                                                                                                                                                                                                                                                                                                                                                                                                                                                   |                          |                                   |
| Special<br>performance | Our company specializes in producing Dongfeng Xiaobawang sprinkler truck, Dongfeng Duolika sprinkler truck, Dongfeng Sanpingchai sprinkler truck, Dongfeng Dajingang sprinkler truck, Dongfeng 140 sprinkler truck, Dongfeng 145 sprinkler truck, Dongfeng 153 sprinkler truck, Dongfeng 1254 sprinkler truck, Dongfeng 8*4 sprinkler truck, Dongfeng Tianlong sprinkler truck, and Jiefang series sprinkler truck etc. We may modify sprinkler truck with the chassis that customer's brought themselves.  The sprinkler truck has front spray, rear sprinkling and side spray. There is a working platform behind the tank, on which a spry monitor is mounted. The monitor can rotate 360°, and it can spray as washdown, heavy rain, light rain and fine rain continuously. The truck is equipped with special high power spray pump produced by Hangzhou Weilong, which is top 1 in China. The pump has capacity of self-suction and self exhaust, which is equipped with strainer and fire coupling. The pump has gravity valve, and water can inflow through fire hydrant. 20m reel is optional. The truck also can spray pesticide.  Spray pump: special high power spray pump, which has mature quality, reasonable design, easy to use. It has the advantage of high pressure, long suction and long work life, which leads the spray pump area home & abroad and has a market share of 93%. |                          |                                   |