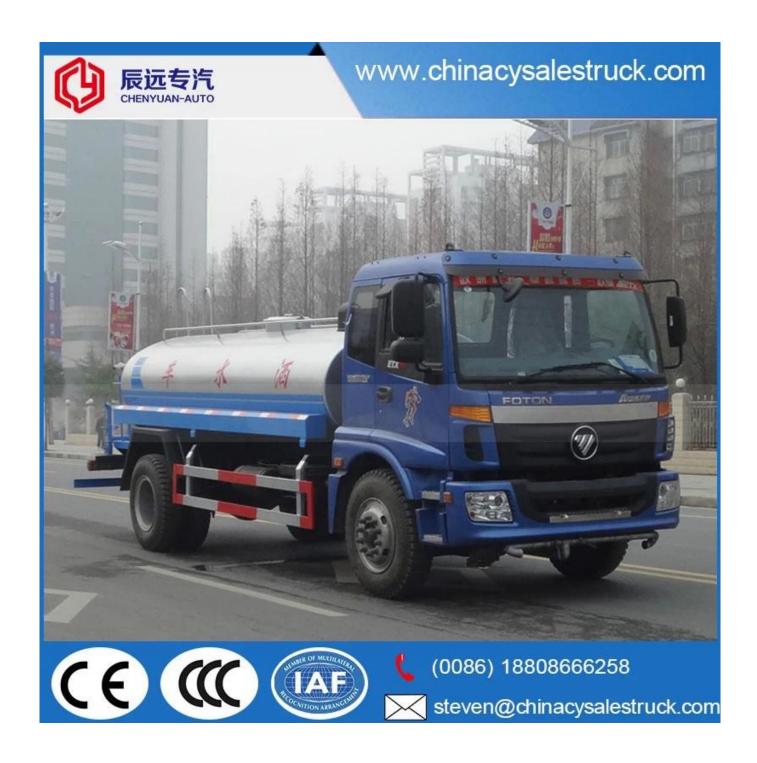

#### Auman 12000 Liters cistern tank truck for sale

# www.chinacysalestruck.com

(0086) 18808666258

steven@chinacysalestruck.com

Pr-Specification

| Technique parameter    |                                                                                                                                                                                                                                                                                                                                                                                                                                                                                                                                                                                                                                                                                                                                                                                                                                                                                                                                                                                                                                                                                                                                                                                                                                                                                                                                                                                                        |                          |                                   |
|------------------------|--------------------------------------------------------------------------------------------------------------------------------------------------------------------------------------------------------------------------------------------------------------------------------------------------------------------------------------------------------------------------------------------------------------------------------------------------------------------------------------------------------------------------------------------------------------------------------------------------------------------------------------------------------------------------------------------------------------------------------------------------------------------------------------------------------------------------------------------------------------------------------------------------------------------------------------------------------------------------------------------------------------------------------------------------------------------------------------------------------------------------------------------------------------------------------------------------------------------------------------------------------------------------------------------------------------------------------------------------------------------------------------------------------|--------------------------|-----------------------------------|
| Name                   | Auman single axle sprinkler truck L×W×H mm                                                                                                                                                                                                                                                                                                                                                                                                                                                                                                                                                                                                                                                                                                                                                                                                                                                                                                                                                                                                                                                                                                                                                                                                                                                                                                                                                             |                          | 7800×2420×3100(mm)                |
| Chassis Model          | BJ5163ELFFA                                                                                                                                                                                                                                                                                                                                                                                                                                                                                                                                                                                                                                                                                                                                                                                                                                                                                                                                                                                                                                                                                                                                                                                                                                                                                                                                                                                            | Cargo body Dimension(mm) | ××(mm)                            |
| total mass             | 15800(Kg)                                                                                                                                                                                                                                                                                                                                                                                                                                                                                                                                                                                                                                                                                                                                                                                                                                                                                                                                                                                                                                                                                                                                                                                                                                                                                                                                                                                              | Approach/Departure angle | 16/8(°)                           |
| Rated mass             | 9550(Kg)                                                                                                                                                                                                                                                                                                                                                                                                                                                                                                                                                                                                                                                                                                                                                                                                                                                                                                                                                                                                                                                                                                                                                                                                                                                                                                                                                                                               | front/rear suspension    | 1365/2435(mm)                     |
| curb mass              | 6055(Kg)                                                                                                                                                                                                                                                                                                                                                                                                                                                                                                                                                                                                                                                                                                                                                                                                                                                                                                                                                                                                                                                                                                                                                                                                                                                                                                                                                                                               | Max. speed               | 85(km/h)                          |
| Engine                 | manufacturer                                                                                                                                                                                                                                                                                                                                                                                                                                                                                                                                                                                                                                                                                                                                                                                                                                                                                                                                                                                                                                                                                                                                                                                                                                                                                                                                                                                           | displacement(ml)         | power(kw)                         |
| ISDe185 30             | Dongfeng Cummins Engine Co.,<br>Ltd.                                                                                                                                                                                                                                                                                                                                                                                                                                                                                                                                                                                                                                                                                                                                                                                                                                                                                                                                                                                                                                                                                                                                                                                                                                                                                                                                                                   | 6700                     | 136                               |
| Emission standards     | GB17691-2005Euro3,GB3847-2005                                                                                                                                                                                                                                                                                                                                                                                                                                                                                                                                                                                                                                                                                                                                                                                                                                                                                                                                                                                                                                                                                                                                                                                                                                                                                                                                                                          |                          |                                   |
| Axle                   | 2                                                                                                                                                                                                                                                                                                                                                                                                                                                                                                                                                                                                                                                                                                                                                                                                                                                                                                                                                                                                                                                                                                                                                                                                                                                                                                                                                                                                      | front tread              | 1900/1800(mm)                     |
| wheelbase              | 4000                                                                                                                                                                                                                                                                                                                                                                                                                                                                                                                                                                                                                                                                                                                                                                                                                                                                                                                                                                                                                                                                                                                                                                                                                                                                                                                                                                                                   | rear tread               | 1800(mm)                          |
| tyre                   | 6                                                                                                                                                                                                                                                                                                                                                                                                                                                                                                                                                                                                                                                                                                                                                                                                                                                                                                                                                                                                                                                                                                                                                                                                                                                                                                                                                                                                      | tyre size                | 9.00-20,9.00R20,10.00-20,10.00R20 |
| fuel type              | diesel                                                                                                                                                                                                                                                                                                                                                                                                                                                                                                                                                                                                                                                                                                                                                                                                                                                                                                                                                                                                                                                                                                                                                                                                                                                                                                                                                                                                 | spring                   | 10/10+8                           |
| axle load              | 5900/9900                                                                                                                                                                                                                                                                                                                                                                                                                                                                                                                                                                                                                                                                                                                                                                                                                                                                                                                                                                                                                                                                                                                                                                                                                                                                                                                                                                                              | cab passenger            | 3                                 |
| Note                   | Tank capacity:10.0 m³; Tank dimension (length×long axle ×short axle):4400/2200/1400.                                                                                                                                                                                                                                                                                                                                                                                                                                                                                                                                                                                                                                                                                                                                                                                                                                                                                                                                                                                                                                                                                                                                                                                                                                                                                                                   |                          |                                   |
| Special<br>performance | Our company specializes in producing Dongfeng Xiaobawang sprinkler truck, Dongfeng Duolika sprinkler truck, Dongfeng Sanpingchai sprinkler truck, Dongfeng Dajingang sprinkler truck, Dongfeng 140 sprinkler truck, Dongfeng 145 sprinkler truck, Dongfeng 153 sprinkler truck, Dongfeng 1254 sprinkler truck, Dongfeng 8*4 sprinkler truck, Dongfeng Tianlong sprinkler truck, and Jiefang series sprinkler truck etc. We may modify sprinkler truck with the chassis that customer's brought themselves.  The sprinkler truck has front spray, rear sprinkling and side spray. There is a working platform behind the tank, on which a spry monitor is mounted. The monitor can rotate 360°, and it can spray as washdown, heavy rain, light rain and fine rain continuously. The truck is equipped with special high power spray pump produced by Hangzhou Weilong, which is top 1 in China. The pump has capacity of self-suction and self exhaust, which is equipped with strainer and fire coupling. The pump has gravity valve, and water can inflow through fire hydrant. 20m reel is optional. The truck also can spray pesticide.  Spray pump: special high power spray pump, which has mature quality, reasonable design, easy to use. It has the advantage of high pressure, long suction and long work life, which leads the spray pump area home & abroad and has a market share of 93%. |                          |                                   |