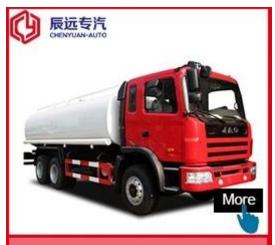

#### Auman 12000 Liters cistern tank truck for sale

# www.chinacysalestruck.com

(0086) 18808666258

steven@chinacysalestruck.com

Pr-Specification

| Technique parameter    |                                                                                                                                                                                                                                                                                                                                                                                                                                                                                                                                                                                                                                                                                                                                                                                                                                                                                                                                                                                                                                                                                                                                                                                                                                                                                                                                                                                                        |                          |                                   |
|------------------------|--------------------------------------------------------------------------------------------------------------------------------------------------------------------------------------------------------------------------------------------------------------------------------------------------------------------------------------------------------------------------------------------------------------------------------------------------------------------------------------------------------------------------------------------------------------------------------------------------------------------------------------------------------------------------------------------------------------------------------------------------------------------------------------------------------------------------------------------------------------------------------------------------------------------------------------------------------------------------------------------------------------------------------------------------------------------------------------------------------------------------------------------------------------------------------------------------------------------------------------------------------------------------------------------------------------------------------------------------------------------------------------------------------|--------------------------|-----------------------------------|
| Name                   | Auman single axle sprinkler truck L×W×H mm                                                                                                                                                                                                                                                                                                                                                                                                                                                                                                                                                                                                                                                                                                                                                                                                                                                                                                                                                                                                                                                                                                                                                                                                                                                                                                                                                             |                          | 7800×2420×3100(mm)                |
| Chassis Model          | BJ5163ELFFA                                                                                                                                                                                                                                                                                                                                                                                                                                                                                                                                                                                                                                                                                                                                                                                                                                                                                                                                                                                                                                                                                                                                                                                                                                                                                                                                                                                            | Cargo body Dimension(mm) | ××(mm)                            |
| total mass             | 15800(Kg)                                                                                                                                                                                                                                                                                                                                                                                                                                                                                                                                                                                                                                                                                                                                                                                                                                                                                                                                                                                                                                                                                                                                                                                                                                                                                                                                                                                              | Approach/Departure angle | 16/8(°)                           |
| Rated mass             | 9550(Kg)                                                                                                                                                                                                                                                                                                                                                                                                                                                                                                                                                                                                                                                                                                                                                                                                                                                                                                                                                                                                                                                                                                                                                                                                                                                                                                                                                                                               | front/rear suspension    | 1365/2435(mm)                     |
| curb mass              | 6055(Kg)                                                                                                                                                                                                                                                                                                                                                                                                                                                                                                                                                                                                                                                                                                                                                                                                                                                                                                                                                                                                                                                                                                                                                                                                                                                                                                                                                                                               | Max. speed               | 85(km/h)                          |
| Engine                 | manufacturer                                                                                                                                                                                                                                                                                                                                                                                                                                                                                                                                                                                                                                                                                                                                                                                                                                                                                                                                                                                                                                                                                                                                                                                                                                                                                                                                                                                           | displacement(ml)         | power(kw)                         |
| ISDe185 30             | Dongfeng Cummins Engine Co.,<br>Ltd.                                                                                                                                                                                                                                                                                                                                                                                                                                                                                                                                                                                                                                                                                                                                                                                                                                                                                                                                                                                                                                                                                                                                                                                                                                                                                                                                                                   | 6700                     | 136                               |
| Emission standards     | GB17691-2005Euro3,GB3847-2005                                                                                                                                                                                                                                                                                                                                                                                                                                                                                                                                                                                                                                                                                                                                                                                                                                                                                                                                                                                                                                                                                                                                                                                                                                                                                                                                                                          |                          |                                   |
| Axle                   | 2                                                                                                                                                                                                                                                                                                                                                                                                                                                                                                                                                                                                                                                                                                                                                                                                                                                                                                                                                                                                                                                                                                                                                                                                                                                                                                                                                                                                      | front tread              | 1900/1800(mm)                     |
| wheelbase              | 4000                                                                                                                                                                                                                                                                                                                                                                                                                                                                                                                                                                                                                                                                                                                                                                                                                                                                                                                                                                                                                                                                                                                                                                                                                                                                                                                                                                                                   | rear tread               | 1800(mm)                          |
| tyre                   | 6                                                                                                                                                                                                                                                                                                                                                                                                                                                                                                                                                                                                                                                                                                                                                                                                                                                                                                                                                                                                                                                                                                                                                                                                                                                                                                                                                                                                      | tyre size                | 9.00-20,9.00R20,10.00-20,10.00R20 |
| fuel type              | diesel                                                                                                                                                                                                                                                                                                                                                                                                                                                                                                                                                                                                                                                                                                                                                                                                                                                                                                                                                                                                                                                                                                                                                                                                                                                                                                                                                                                                 | spring                   | 10/10+8                           |
| axle load              | 5900/9900                                                                                                                                                                                                                                                                                                                                                                                                                                                                                                                                                                                                                                                                                                                                                                                                                                                                                                                                                                                                                                                                                                                                                                                                                                                                                                                                                                                              | cab passenger            | 3                                 |
| Note                   | Tank capacity:10.0 m³; Tank dimension (length×long axle ×short axle):4400/2200/1400.                                                                                                                                                                                                                                                                                                                                                                                                                                                                                                                                                                                                                                                                                                                                                                                                                                                                                                                                                                                                                                                                                                                                                                                                                                                                                                                   |                          |                                   |
| Special<br>performance | Our company specializes in producing Dongfeng Xiaobawang sprinkler truck, Dongfeng Duolika sprinkler truck, Dongfeng Sanpingchai sprinkler truck, Dongfeng Dajingang sprinkler truck, Dongfeng 140 sprinkler truck, Dongfeng 145 sprinkler truck, Dongfeng 153 sprinkler truck, Dongfeng 1254 sprinkler truck, Dongfeng 8*4 sprinkler truck, Dongfeng Tianlong sprinkler truck, and Jiefang series sprinkler truck etc. We may modify sprinkler truck with the chassis that customer's brought themselves.  The sprinkler truck has front spray, rear sprinkling and side spray. There is a working platform behind the tank, on which a spry monitor is mounted. The monitor can rotate 360°, and it can spray as washdown, heavy rain, light rain and fine rain continuously. The truck is equipped with special high power spray pump produced by Hangzhou Weilong, which is top 1 in China. The pump has capacity of self-suction and self exhaust, which is equipped with strainer and fire coupling. The pump has gravity valve, and water can inflow through fire hydrant. 20m reel is optional. The truck also can spray pesticide.  Spray pump: special high power spray pump, which has mature quality, reasonable design, easy to use. It has the advantage of high pressure, long suction and long work life, which leads the spray pump area home & abroad and has a market share of 93%. |                          |                                   |