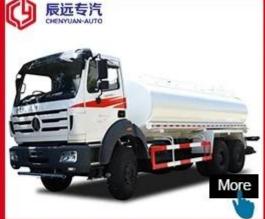

# More Products

Hubei ChenYuan Special Auto Co., LTD

#### IVECO BRAND

Overall dimension(mm):8915x2500x3200

Tank volume (m³): 16500 Liters

Hubei ChenYuan Special Auto Co., LTD