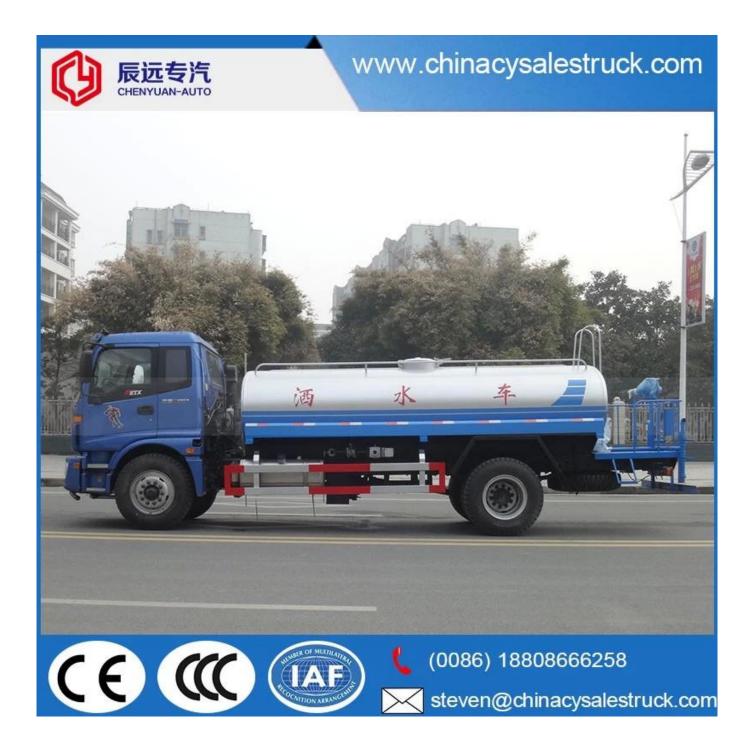

#### Auman 12000 Liters cistern tank truck for sale

# www.chinacysalestruck.com

(0086) 18808666258

steven@chinacysalestruck.com

Pr-Specification

| Technique parameter    |                                                                                                                                                                                                                                                                                                                                                                                                                                                                                                                                                                                                                                                                                                                                                                                                                                                                                                                                                                                                                                                                                                                                                                                                                                                                                                                                                                                                        |                          |                                   |
|------------------------|--------------------------------------------------------------------------------------------------------------------------------------------------------------------------------------------------------------------------------------------------------------------------------------------------------------------------------------------------------------------------------------------------------------------------------------------------------------------------------------------------------------------------------------------------------------------------------------------------------------------------------------------------------------------------------------------------------------------------------------------------------------------------------------------------------------------------------------------------------------------------------------------------------------------------------------------------------------------------------------------------------------------------------------------------------------------------------------------------------------------------------------------------------------------------------------------------------------------------------------------------------------------------------------------------------------------------------------------------------------------------------------------------------|--------------------------|-----------------------------------|
| Name                   | Auman single axle sprinkler truck L×W×H mm                                                                                                                                                                                                                                                                                                                                                                                                                                                                                                                                                                                                                                                                                                                                                                                                                                                                                                                                                                                                                                                                                                                                                                                                                                                                                                                                                             |                          | 7800×2420×3100(mm)                |
| Chassis Model          | BJ5163ELFFA                                                                                                                                                                                                                                                                                                                                                                                                                                                                                                                                                                                                                                                                                                                                                                                                                                                                                                                                                                                                                                                                                                                                                                                                                                                                                                                                                                                            | Cargo body Dimension(mm) | ××(mm)                            |
| total mass             | 15800(Kg)                                                                                                                                                                                                                                                                                                                                                                                                                                                                                                                                                                                                                                                                                                                                                                                                                                                                                                                                                                                                                                                                                                                                                                                                                                                                                                                                                                                              | Approach/Departure angle | 16/8(°)                           |
| Rated mass             | 9550(Kg)                                                                                                                                                                                                                                                                                                                                                                                                                                                                                                                                                                                                                                                                                                                                                                                                                                                                                                                                                                                                                                                                                                                                                                                                                                                                                                                                                                                               | front/rear suspension    | 1365/2435(mm)                     |
| curb mass              | 6055(Kg)                                                                                                                                                                                                                                                                                                                                                                                                                                                                                                                                                                                                                                                                                                                                                                                                                                                                                                                                                                                                                                                                                                                                                                                                                                                                                                                                                                                               | Max. speed               | 85(km/h)                          |
| Engine                 | manufacturer                                                                                                                                                                                                                                                                                                                                                                                                                                                                                                                                                                                                                                                                                                                                                                                                                                                                                                                                                                                                                                                                                                                                                                                                                                                                                                                                                                                           | displacement(ml)         | power(kw)                         |
| ISDe185 30             | Dongfeng Cummins Engine Co.,<br>Ltd.                                                                                                                                                                                                                                                                                                                                                                                                                                                                                                                                                                                                                                                                                                                                                                                                                                                                                                                                                                                                                                                                                                                                                                                                                                                                                                                                                                   | 6700                     | 136                               |
| Emission standards     | GB17691-2005Euro3,GB3847-2005                                                                                                                                                                                                                                                                                                                                                                                                                                                                                                                                                                                                                                                                                                                                                                                                                                                                                                                                                                                                                                                                                                                                                                                                                                                                                                                                                                          |                          |                                   |
| Axle                   | 2                                                                                                                                                                                                                                                                                                                                                                                                                                                                                                                                                                                                                                                                                                                                                                                                                                                                                                                                                                                                                                                                                                                                                                                                                                                                                                                                                                                                      | front tread              | 1900/1800(mm)                     |
| wheelbase              | 4000                                                                                                                                                                                                                                                                                                                                                                                                                                                                                                                                                                                                                                                                                                                                                                                                                                                                                                                                                                                                                                                                                                                                                                                                                                                                                                                                                                                                   | rear tread               | 1800(mm)                          |
| tyre                   | 6                                                                                                                                                                                                                                                                                                                                                                                                                                                                                                                                                                                                                                                                                                                                                                                                                                                                                                                                                                                                                                                                                                                                                                                                                                                                                                                                                                                                      | tyre size                | 9.00-20,9.00R20,10.00-20,10.00R20 |
| fuel type              | diesel                                                                                                                                                                                                                                                                                                                                                                                                                                                                                                                                                                                                                                                                                                                                                                                                                                                                                                                                                                                                                                                                                                                                                                                                                                                                                                                                                                                                 | spring                   | 10/10+8                           |
| axle load              | 5900/9900                                                                                                                                                                                                                                                                                                                                                                                                                                                                                                                                                                                                                                                                                                                                                                                                                                                                                                                                                                                                                                                                                                                                                                                                                                                                                                                                                                                              | cab passenger            | 3                                 |
| Note                   | Tank capacity:10.0 m³; Tank dimension (length×long axle ×short axle):4400/2200/1400.                                                                                                                                                                                                                                                                                                                                                                                                                                                                                                                                                                                                                                                                                                                                                                                                                                                                                                                                                                                                                                                                                                                                                                                                                                                                                                                   |                          |                                   |
| Special<br>performance | Our company specializes in producing Dongfeng Xiaobawang sprinkler truck, Dongfeng Duolika sprinkler truck, Dongfeng Sanpingchai sprinkler truck, Dongfeng Dajingang sprinkler truck, Dongfeng 140 sprinkler truck, Dongfeng 145 sprinkler truck, Dongfeng 153 sprinkler truck, Dongfeng 1254 sprinkler truck, Dongfeng 8*4 sprinkler truck, Dongfeng Tianlong sprinkler truck, and Jiefang series sprinkler truck etc. We may modify sprinkler truck with the chassis that customer's brought themselves.  The sprinkler truck has front spray, rear sprinkling and side spray. There is a working platform behind the tank, on which a spry monitor is mounted. The monitor can rotate 360°, and it can spray as washdown, heavy rain, light rain and fine rain continuously. The truck is equipped with special high power spray pump produced by Hangzhou Weilong, which is top 1 in China. The pump has capacity of self-suction and self exhaust, which is equipped with strainer and fire coupling. The pump has gravity valve, and water can inflow through fire hydrant. 20m reel is optional. The truck also can spray pesticide.  Spray pump: special high power spray pump, which has mature quality, reasonable design, easy to use. It has the advantage of high pressure, long suction and long work life, which leads the spray pump area home & abroad and has a market share of 93%. |                          |                                   |