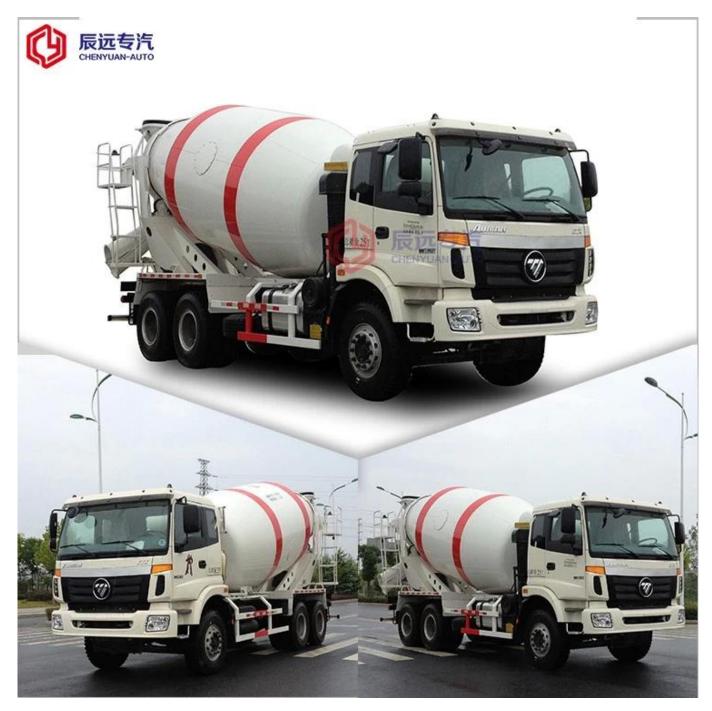

# Auman 10-12cbm concrete mixer truck for sale

| Main specifications            |                                  |                              |                                               |
|--------------------------------|----------------------------------|------------------------------|-----------------------------------------------|
| Product model,name             | BJ5252GJB-5 Concrete mixer truck |                              |                                               |
| Gross weight(Kg)               | 25000                            | Drive type                   | 6 x 4                                         |
| Payload(Kg)                    | 11070,11005                      | Overall demension(mm)        | 8930×2495×3790                                |
| Curb weight(Kg)                | 13800                            | Cab seats(man)               | 2,3                                           |
| Approach/departure<br>angle(°) | 18/17                            | Front/rear hang(mm)          | 1510/2495                                     |
| Number of axles                | 3                                | Wheelbase(mm)                | 4100+1350                                     |
| Axle load(Kg)                  | 7000/18000                       | Max speed(Km/h)              | 81                                            |
| Chassis specifications         | ·                                |                              |                                               |
| Chassis model                  | BJ5252GJB-5                      | Manufacture                  | Beijing Foton Daimler<br>Automotive Co., Ltd. |
| Brand name                     | Auman                            | Overall dimension(mm)        | 8235×2495×2960                                |
| Tire specification             | 12.00R20                         | Tires No.                    | 10                                            |
| Steel spring number            | 9/12                             | Front track(mm)              | 2010                                          |
| Fuel type                      | Diesel                           | Rear track(mm)               | 1847                                          |
| Emission standard              | Euro III                         | Transmission                 | 9 forward gear                                |
| Cabin                          |                                  | rument bar, with air condit  | tioning and sleeper.                          |
| Engine information             | Engine model                     | WP10.340E32                  |                                               |
|                                | Engine manufacutre               | Weichai Power Co., Ltd.      |                                               |
|                                | Displacement(ml)                 | 9726                         |                                               |
|                                | Power(kw)                        | 250                          |                                               |
|                                | Max Torque                       | 1250N.m                      |                                               |
|                                | Speed at Max Torque              | 2200rpm                      |                                               |
| Concrete mixer truck perf      |                                  |                              |                                               |
| Tank volume[]m <sup>3</sup> [] | 10-12                            | Material of tank             | Q345                                          |
| Pump                           | Import                           | Motor                        | Import                                        |
| Reducer                        | Import                           | Surplus ratio                | ≤1.0[]                                        |
| Water tank volume[]L[]         | 350L                             | The supplied water method    | Pneumatic                                     |
| Concrete mixer truck feat      | ures                             |                              |                                               |
| This is mainly used for the    | e modern roads and major         | construction projects, which | h is for ensure the quality o                 |

This is mainly used for the modern roads and major construction projects, which is for ensure the quality of the concrete poured by stirring the concrete slowly and continuously during transporting or one the construction site.