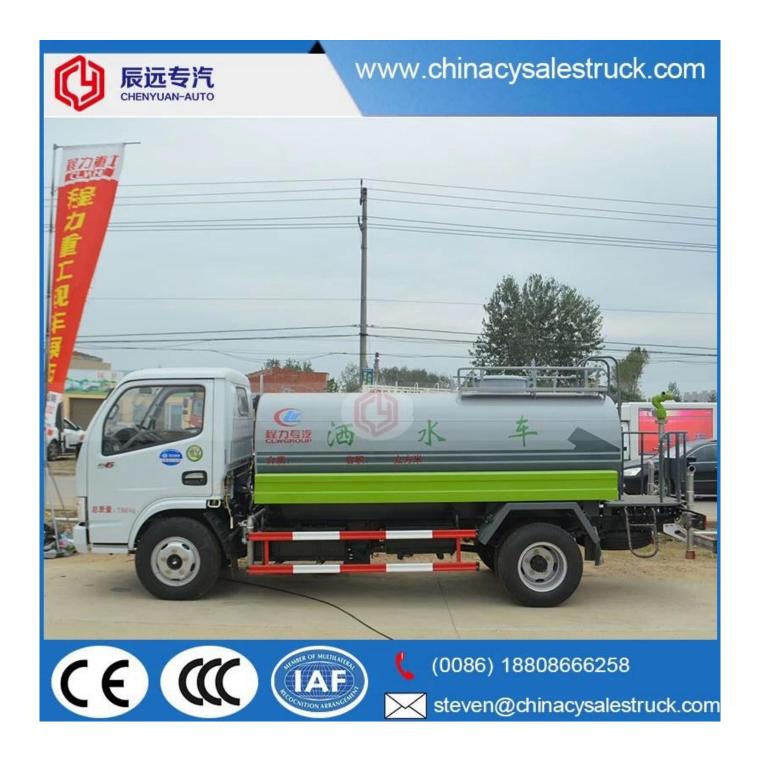

# 6000L water tanker srinkler truck for sale

| Main specification          |                                           |                       |                         |  |  |  |
|-----------------------------|-------------------------------------------|-----------------------|-------------------------|--|--|--|
| Product model and name      | CSC5071GSS3 water truck (Left hand drive) |                       |                         |  |  |  |
| Gross weight(Kg)            | 7495                                      | Drive type            | 4X2                     |  |  |  |
| Payload(Kg)                 | 3500                                      | Overall dimension(mm) | 5995×2050×2450          |  |  |  |
| Curb weight(Kg)             | 3800                                      | Cab seats             | 3                       |  |  |  |
| Approach/departure angle(°) | 19/15                                     | Front/rear hang(mm)   | 1115/1580               |  |  |  |
| Axle No.                    | 2                                         | Wheelbase(mm)         | 3300                    |  |  |  |
| Axle load(Kg) 2925/4570     |                                           | Max speed(Km/h)       | 95                      |  |  |  |
| Chassis specification       |                                           |                       |                         |  |  |  |
| Chassis model EQ107         | 0T35DJ3AC                                 | Manufacturer          | Dongfeng Motor Co., Ltd |  |  |  |
| Brand name Dongfe           | eng                                       | Dimension(mm)         | 5895×2045×2210          |  |  |  |

| Tyre specification             | 7.00-16                                                                                       | Tyre No.               | 6         |                               |  |  |  |
|--------------------------------|-----------------------------------------------------------------------------------------------|------------------------|-----------|-------------------------------|--|--|--|
| Steel spring<br>number         | 8/9+5                                                                                         | Front track base(mm)   | 1586      |                               |  |  |  |
| Fuel type                      | Diesel                                                                                        | Rear track base(mm)    | 1530      | 1530                          |  |  |  |
| Emission standard              | Euro 3                                                                                        | Transmission           | 5 forward | 5 forward gear,1 reverse gear |  |  |  |
|                                | Single row,luxurious interior trim with seats.And power steering with optional air condition. |                        |           |                               |  |  |  |
| Engine model                   | Engine manufacturer                                                                           | Displacem              | ent(ml)   | nt(ml) Power(Kw)              |  |  |  |
| YC4F115-30                     | 15-30 Guangxi Yuchai Machinery Co.,Ltd 2659 85                                                |                        |           |                               |  |  |  |
| Performance                    |                                                                                               |                        |           |                               |  |  |  |
| Tank volume[m³[] 5 (5000liter) |                                                                                               | Tank material          |           | Carbon steel Q235             |  |  |  |
| Water pump model 65QZ40/45     |                                                                                               | Water pump flow(m³/h)  |           | 40                            |  |  |  |
| Watering width(M) ≥14          |                                                                                               | Water cannon range (M) |           | ≥28                           |  |  |  |
| Feature and Application        |                                                                                               |                        |           |                               |  |  |  |

- 1). Equipped with high power self-suction water pump that characterized by high-pressure and fast speed suction.
- 2). Equipped with front, rear and side sprinklers and high position sprinkler, and rear working platform.
- 3). The water cannon which is installed on the working platform can rotate by 360 degree and the water flow can be adjusted into various rain shape. There are straight shape, heavy rain, moderate rain and drizzle etc. The max range can reach 30M.
- 4).Equipped with fire coupling, flow valves, filter screen and water level gauge.
- 5). According to customers' request, the crane, high working platform and spraying machine also can be equipped.
- 6). Mainly used for washing on urban roads, watering and greening on trees, green belts and lawn and dust full of construction sites. And also used for drinking water delivery and fire fighting function etc.