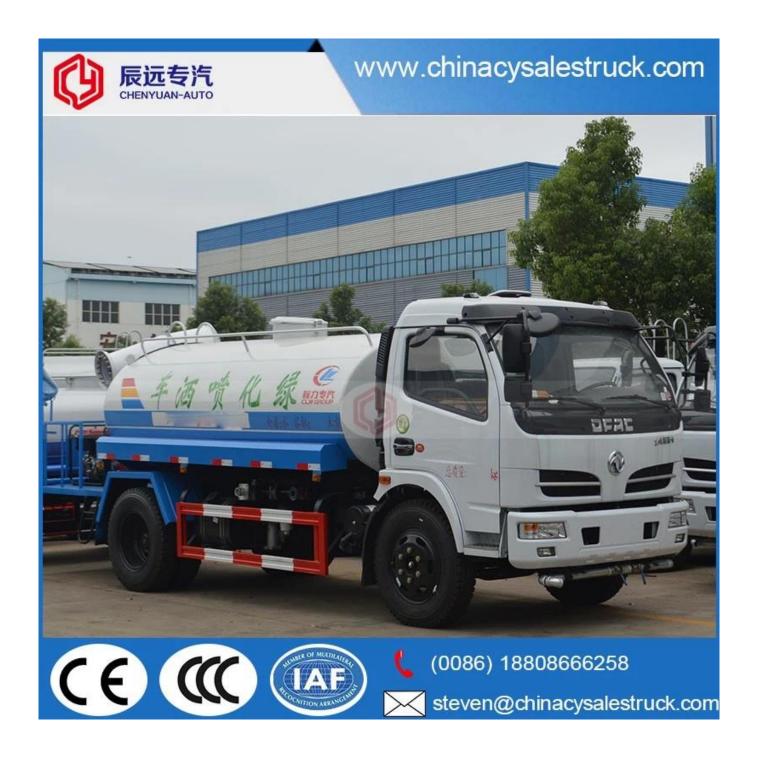

# 6000L water tanker srinkler truck for sale

| Main specification          |                                           |                       |                         |  |  |  |
|-----------------------------|-------------------------------------------|-----------------------|-------------------------|--|--|--|
| Product model and name      | CSC5071GSS3 water truck (Left hand drive) |                       |                         |  |  |  |
| Gross weight(Kg)            | 7495                                      | Drive type            | 4X2                     |  |  |  |
| Payload(Kg)                 | 3500                                      | Overall dimension(mm) | 5995×2050×2450          |  |  |  |
| Curb weight(Kg)             | 3800                                      | Cab seats             | 3                       |  |  |  |
| Approach/departure angle(°) | 19/15                                     | Front/rear hang(mm)   | 1115/1580               |  |  |  |
| Axle No.                    | 2                                         | Wheelbase(mm)         | 3300                    |  |  |  |
| Axle load(Kg) 2925/4570     |                                           | Max speed(Km/h)       | 95                      |  |  |  |
| Chassis specification       |                                           |                       |                         |  |  |  |
| Chassis model EQ107         | 0T35DJ3AC                                 | Manufacturer          | Dongfeng Motor Co., Ltd |  |  |  |
| Brand name Dongfe           | eng                                       | Dimension(mm)         | 5895×2045×2210          |  |  |  |

| Tyre specification             | 7.00-16                                                                                       | Tyre No.               | 6         |                               |  |  |  |
|--------------------------------|-----------------------------------------------------------------------------------------------|------------------------|-----------|-------------------------------|--|--|--|
| Steel spring<br>number         | 8/9+5                                                                                         | Front track base(mm)   | 1586      |                               |  |  |  |
| Fuel type                      | Diesel                                                                                        | Rear track base(mm)    | 1530      | 1530                          |  |  |  |
| Emission standard              | Euro 3                                                                                        | Transmission           | 5 forward | 5 forward gear,1 reverse gear |  |  |  |
|                                | Single row,luxurious interior trim with seats.And power steering with optional air condition. |                        |           |                               |  |  |  |
| Engine model                   | Engine manufacturer                                                                           | Displacem              | ent(ml)   | nt(ml) Power(Kw)              |  |  |  |
| YC4F115-30                     | 15-30 Guangxi Yuchai Machinery Co.,Ltd 2659 85                                                |                        |           |                               |  |  |  |
| Performance                    |                                                                                               |                        |           |                               |  |  |  |
| Tank volume[m³[] 5 (5000liter) |                                                                                               | Tank material          |           | Carbon steel Q235             |  |  |  |
| Water pump model 65QZ40/45     |                                                                                               | Water pump flow(m³/h)  |           | 40                            |  |  |  |
| Watering width(M) ≥14          |                                                                                               | Water cannon range (M) |           | ≥28                           |  |  |  |
| Feature and Application        |                                                                                               |                        |           |                               |  |  |  |

- 1). Equipped with high power self-suction water pump that characterized by high-pressure and fast speed suction.
- 2). Equipped with front, rear and side sprinklers and high position sprinkler, and rear working platform.
- 3). The water cannon which is installed on the working platform can rotate by 360 degree and the water flow can be adjusted into various rain shape. There are straight shape, heavy rain, moderate rain and drizzle etc. The max range can reach 30M.
- 4).Equipped with fire coupling, flow valves, filter screen and water level gauge.
- 5). According to customers' request, the crane, high working platform and spraying machine also can be equipped.
- 6). Mainly used for washing on urban roads, watering and greening on trees, green belts and lawn and dust full of construction sites. And also used for drinking water delivery and fire fighting function etc.