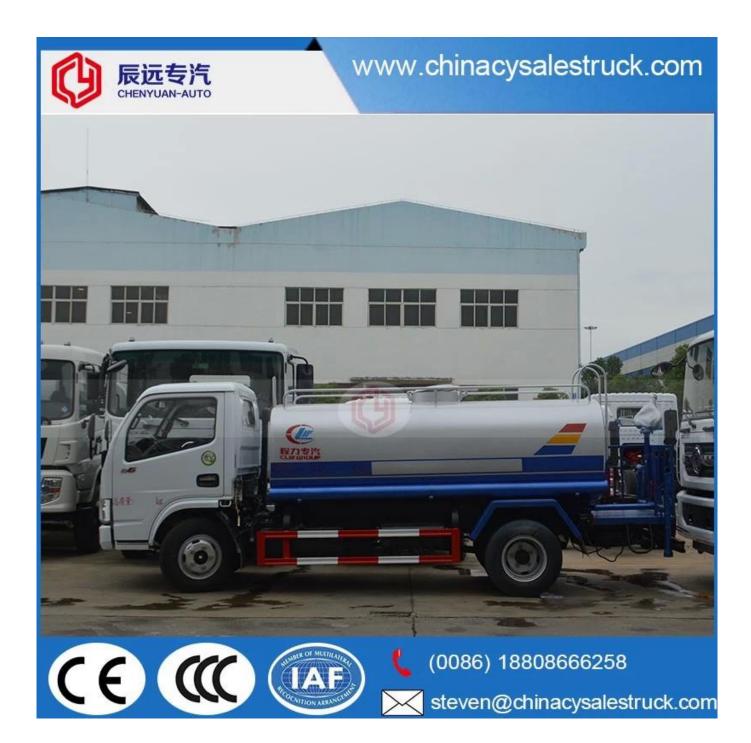

# 6000L water tanker srinkler truck for sale

| Main specification          |                                           |                       |                         |  |  |  |
|-----------------------------|-------------------------------------------|-----------------------|-------------------------|--|--|--|
| Product model and name      | CSC5071GSS3 water truck (Left hand drive) |                       |                         |  |  |  |
| Gross weight(Kg)            | 7495                                      | Drive type            | 4X2                     |  |  |  |
| Payload(Kg)                 | 3500                                      | Overall dimension(mm) | 5995×2050×2450          |  |  |  |
| Curb weight(Kg)             | 3800                                      | Cab seats             | 3                       |  |  |  |
| Approach/departure angle(°) | 19/15                                     | Front/rear hang(mm)   | 1115/1580               |  |  |  |
| Axle No.                    | 2                                         | Wheelbase(mm)         | 3300                    |  |  |  |
| Axle load(Kg) 2925/4570     |                                           | Max speed(Km/h)       | 95                      |  |  |  |
| Chassis specification       |                                           |                       |                         |  |  |  |
| Chassis model EQ107         | 0T35DJ3AC                                 | Manufacturer          | Dongfeng Motor Co., Ltd |  |  |  |
| Brand name Dongfe           | eng                                       | Dimension(mm)         | 5895×2045×2210          |  |  |  |

| Tyre specification             | 7.00-16                                                                                       | Tyre No.               | 6         |                               |  |  |  |
|--------------------------------|-----------------------------------------------------------------------------------------------|------------------------|-----------|-------------------------------|--|--|--|
| Steel spring<br>number         | 8/9+5                                                                                         | Front track base(mm)   | 1586      |                               |  |  |  |
| Fuel type                      | Diesel                                                                                        | Rear track base(mm)    | 1530      | 1530                          |  |  |  |
| Emission standard              | Euro 3                                                                                        | Transmission           | 5 forward | 5 forward gear,1 reverse gear |  |  |  |
|                                | Single row,luxurious interior trim with seats.And power steering with optional air condition. |                        |           |                               |  |  |  |
| Engine model                   | Engine manufacturer                                                                           | Displacem              | ent(ml)   | nt(ml) Power(Kw)              |  |  |  |
| YC4F115-30                     | 15-30 Guangxi Yuchai Machinery Co.,Ltd 2659 85                                                |                        |           |                               |  |  |  |
| Performance                    |                                                                                               |                        |           |                               |  |  |  |
| Tank volume[m³[] 5 (5000liter) |                                                                                               | Tank material          |           | Carbon steel Q235             |  |  |  |
| Water pump model 65QZ40/45     |                                                                                               | Water pump flow(m³/h)  |           | 40                            |  |  |  |
| Watering width(M) ≥14          |                                                                                               | Water cannon range (M) |           | ≥28                           |  |  |  |
| Feature and Application        |                                                                                               |                        |           |                               |  |  |  |

- 1). Equipped with high power self-suction water pump that characterized by high-pressure and fast speed suction.
- 2). Equipped with front, rear and side sprinklers and high position sprinkler, and rear working platform.
- 3). The water cannon which is installed on the working platform can rotate by 360 degree and the water flow can be adjusted into various rain shape. There are straight shape, heavy rain, moderate rain and drizzle etc. The max range can reach 30M.
- 4).Equipped with fire coupling, flow valves, filter screen and water level gauge.
- 5). According to customers' request, the crane, high working platform and spraying machine also can be equipped.
- 6). Mainly used for washing on urban roads, watering and greening on trees, green belts and lawn and dust full of construction sites. And also used for drinking water delivery and fire fighting function etc.