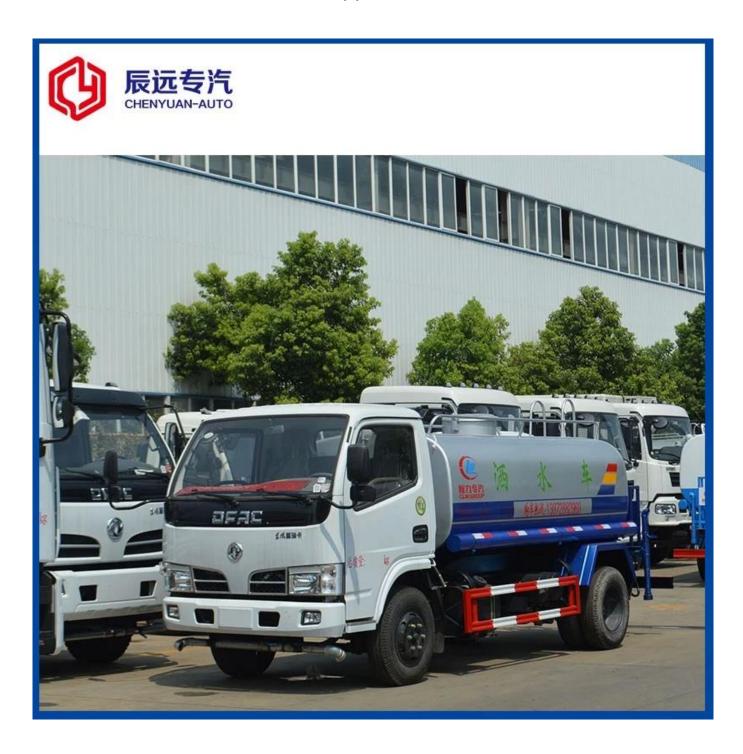

### 5000L small water tank truck supplier in china

| Main specification     |                                           |                       |                |  |  |  |  |  |  |
|------------------------|-------------------------------------------|-----------------------|----------------|--|--|--|--|--|--|
| Product model and name | CSC5071GSS3 water truck (Left hand drive) |                       |                |  |  |  |  |  |  |
| Gross weight(Kg)       | 7495                                      | Drive type            | 4X2            |  |  |  |  |  |  |
| Payload(Kg)            | 3500                                      | Overall dimension(mm) | 5995×2050×2450 |  |  |  |  |  |  |
| Curb weight(Kg)        | 3800                                      | Cab seats             | 3              |  |  |  |  |  |  |

| Approach/departure<br>angle(°) |                             | 19/15                                                                                         | Front/rear ha        |                       | ng(mm) 1115      |                         | 115/15                        | 15/1580   |  |  |  |
|--------------------------------|-----------------------------|-----------------------------------------------------------------------------------------------|----------------------|-----------------------|------------------|-------------------------|-------------------------------|-----------|--|--|--|
| Axle No.                       |                             | 2                                                                                             | Wheelbase(mm)        |                       | 3                | 3300                    |                               |           |  |  |  |
| Axle load(Kg)                  |                             | 2925/4570                                                                                     | Max speed(Km/h)      |                       |                  | ç                       | 95                            |           |  |  |  |
| Chassis specification          |                             |                                                                                               |                      |                       |                  |                         |                               |           |  |  |  |
| Chassis model                  | EQ1070T35DJ3AC              |                                                                                               | Manufacturer         |                       | Doi              | Dongfeng Motor Co., Ltd |                               |           |  |  |  |
| Brand name                     | Dongfeng                    |                                                                                               | Dimension(mm)        |                       | 589              | 5895×2045×2210          |                               |           |  |  |  |
| Tyre specification             | 7.00-16                     |                                                                                               | Tyre No.             |                       | 6                |                         |                               |           |  |  |  |
| Steel spring<br>number         | 8/9+5                       |                                                                                               | Front track base(mm) |                       | 158              | 1586                    |                               |           |  |  |  |
| Fuel type                      | Diesel                      | Diesel                                                                                        |                      | Rear track base(mm)   |                  | 153                     | 1530                          |           |  |  |  |
| Emission standard              | Euro 3                      |                                                                                               | Trans                | Transmission          |                  | 5 fo                    | 5 forward gear,1 reverse gear |           |  |  |  |
|                                |                             | Single row,luxurious interior trim with seats.And power steering vith optional air condition. |                      |                       |                  |                         |                               |           |  |  |  |
| Engine model                   | Engine                      | Engine manufacturer                                                                           |                      |                       | Displacement(ml) |                         | ml)                           | Power(Kw) |  |  |  |
| YC4F115-30                     | Guangxi Yuchai Machinery Co |                                                                                               |                      | o.,Ltd 2659 85        |                  |                         | 85                            | 5         |  |  |  |
| Performance                    |                             |                                                                                               |                      |                       |                  |                         |                               |           |  |  |  |
| Tank volume[m³[]               | $0lume[m^3]$ 5 (5000liter)  |                                                                                               |                      | Tank material         |                  |                         | Carbon steel Q235             |           |  |  |  |
| Water pump model 65QZ40/45     |                             |                                                                                               |                      | Water pump flow(m³/h) |                  |                         | 1)                            | 40        |  |  |  |
| Watering width(M) ≥14          |                             |                                                                                               | Water cannon range   |                       |                  | M)                      | ≥28                           |           |  |  |  |
| Feature and Application        | Feature and Application     |                                                                                               |                      |                       |                  |                         |                               |           |  |  |  |

- 1). Equipped with high power self-suction water pump that characterized by high-pressure and fast speed suction.
  2). Equipped with front, rear and side sprinklers and high position sprinkler, and rear working platform.
  3). The water cannon which is installed on the working platform can rotate by 360 degree and the water flow can be adjusted into various rain shape. There are straight shape, heavy rain, moderate rain and drizzle etc. The max range can reach 30M.
- 4).Equipped with fire coupling, flow valves, filter screen and water level gauge.
- 5). According to customers' request, the crane, high working platform and spraying machine also can be equipped.
  6). Mainly used for washing on urban roads, watering and greening on trees, green belts and lawn and dust full of construction sites. And also used for drinking water delivery and fire fighting function etc.