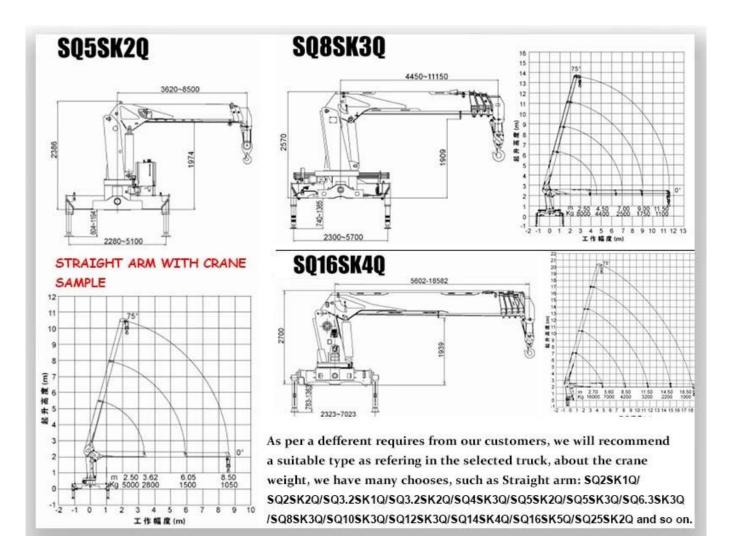

| Product model⊓name           | JDF5120JSQT3 Truck w       | vith Crane            |                    |                  |                                       |
|------------------------------|----------------------------|-----------------------|--------------------|------------------|---------------------------------------|
| Gross vehicle weight(kg)     | 12495 Drive typ            |                       | pe                 |                  | 4 x 2                                 |
| Payload(kg)                  | 4800 cab seats             |                       | s (man)            |                  | 3                                     |
| Curb weight(Kg)              | 7500 Overall of            |                       | dimension (mm)     |                  | 8700×2495×3460                        |
| Approach/departure angle (°) | 20/12                      | Box internal o        |                    | mm)              | 5400×2290×550                         |
| Number of axles              | 2                          | Front/re              | ar hang(mm)        |                  | 1430/2570                             |
| Axle load(Kg)                | 4980/7515                  | 80/7515 Wheelba       |                    |                  | 4700                                  |
| Max speed(Km/h)              | 90Km/h                     |                       |                    |                  |                                       |
| ]Chassis specifications[]    | - ·                        | · · · ·               |                    |                  | •                                     |
| Chassis model                | DFL1120B                   |                       | Brand name         |                  | Dongfeng                              |
| Manufacturer                 | Dongfeng Motor Corporation |                       | Tires No.          |                  | 6                                     |
| Approach/departure angle (°) | 20/13                      |                       | Tire specification |                  | 9.00-20                               |
| Steel spring number          | 7/9+6,8/10+8               |                       | Front track(mm)    |                  | 1880,1920,1940                        |
| Fuel type                    | Diesel                     |                       | Rear track(mm)     |                  | 1800,1860                             |
| Emission standard            | Euro III                   |                       | Transmission       |                  |                                       |
| Cabin                        | luxurious interior trim a  | and seat, with dashbo | oard and air con   | ditioning.       |                                       |
| Engine model                 | Engine manufacturer        |                       |                    | Displacement(ml) | Power(Kw)                             |
| B170 33                      | Dongfeng cummins           |                       |                    | 5900             | 125                                   |
| ]Crane specification[]       | ,                          |                       |                    |                  | •                                     |
| Crane model                  | SQ5SA2                     | Crane brand           |                    |                  | CLW                                   |
| Type of Crane                | Telescopic boom            | Crane weight (kg)     |                    | 1600             |                                       |
| Max lifting weight[]kg[]     | 5000                       | Max lift height[]m[]  |                    |                  | 10                                    |
| Working radius(m)            | 8                          | Operation method      |                    |                  | High seat operation / floor operation |
| Number of arms               | 3                          | Outrigger (pc         | s)                 | 2 / 4            |                                       |
| []Functions[]                |                            | I                     |                    |                  | 1                                     |