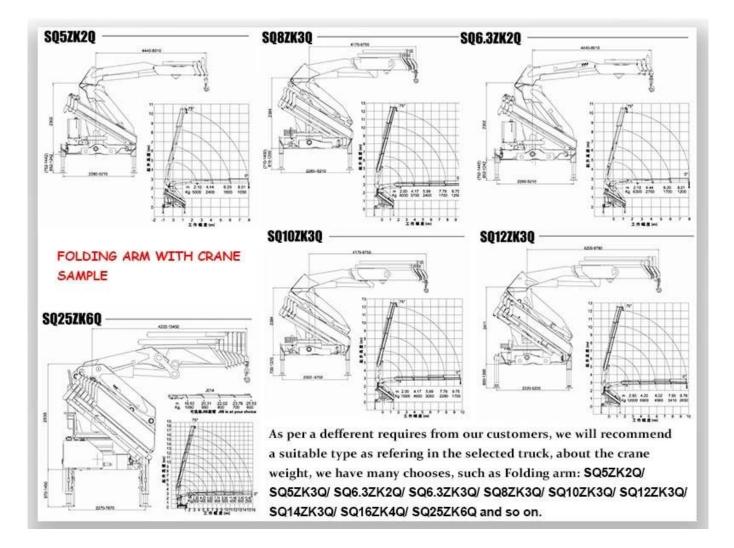

| Product model⊓name           | JDF5120JSQT3 Truck w       | vith Crane            |                    |                  |                                       |
|------------------------------|----------------------------|-----------------------|--------------------|------------------|---------------------------------------|
| Gross vehicle weight(kg)     | 12495 Drive typ            |                       | pe                 |                  | 4 x 2                                 |
| Payload(kg)                  | 4800 cab seats             |                       | s (man)            |                  | 3                                     |
| Curb weight(Kg)              | 7500 Overall of            |                       | dimension (mm)     |                  | 8700×2495×3460                        |
| Approach/departure angle (°) | 20/12                      | Box internal o        |                    | mm)              | 5400×2290×550                         |
| Number of axles              | 2                          | Front/re              | ar hang(mm)        |                  | 1430/2570                             |
| Axle load(Kg)                | 4980/7515                  | 80/7515 Wheelba       |                    |                  | 4700                                  |
| Max speed(Km/h)              | 90Km/h                     |                       |                    |                  |                                       |
| ]Chassis specifications[]    | - ·                        | · · · ·               |                    |                  | •                                     |
| Chassis model                | DFL1120B                   |                       | Brand name         |                  | Dongfeng                              |
| Manufacturer                 | Dongfeng Motor Corporation |                       | Tires No.          |                  | 6                                     |
| Approach/departure angle (°) | 20/13                      |                       | Tire specification |                  | 9.00-20                               |
| Steel spring number          | 7/9+6,8/10+8               |                       | Front track(mm)    |                  | 1880,1920,1940                        |
| Fuel type                    | Diesel                     |                       | Rear track(mm)     |                  | 1800,1860                             |
| Emission standard            | Euro III                   |                       | Transmission       |                  |                                       |
| Cabin                        | luxurious interior trim a  | and seat, with dashbo | oard and air con   | ditioning.       |                                       |
| Engine model                 | Engine manufacturer        |                       |                    | Displacement(ml) | Power(Kw)                             |
| B170 33                      | Dongfeng cummins           |                       |                    | 5900             | 125                                   |
| ]Crane specification[]       | ,                          |                       |                    |                  | •                                     |
| Crane model                  | SQ5SA2                     | Crane brand           |                    |                  | CLW                                   |
| Type of Crane                | Telescopic boom            | Crane weight (kg)     |                    | 1600             |                                       |
| Max lifting weight[]kg[]     | 5000                       | Max lift height[]m[]  |                    |                  | 10                                    |
| Working radius(m)            | 8                          | Operation method      |                    |                  | High seat operation / floor operation |
| Number of arms               | 3                          | Outrigger (pc         | s)                 | 2 / 4            |                                       |
| []Functions[]                |                            | I                     |                    |                  | 1                                     |