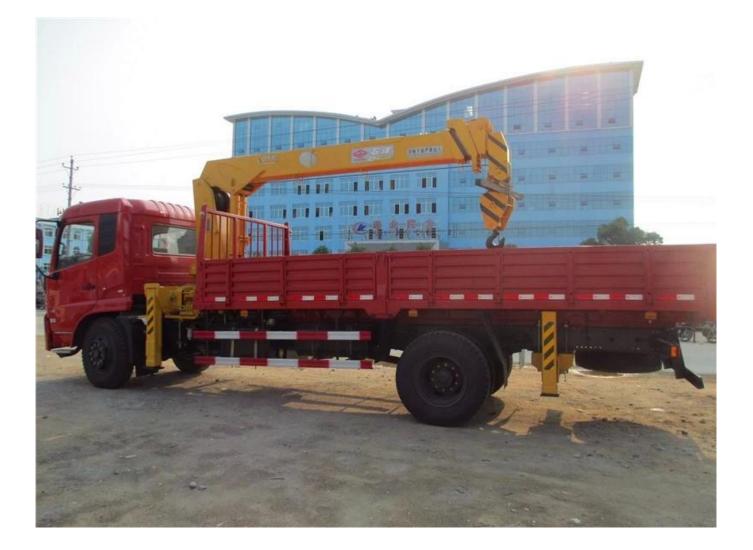

The truck consists of chassis, box, power take-off and crane, achieving cargo lifting and moving through hydraulic lifting and telescopic system. In general, H-type outrigger is equipped to realize its stability. To be further strengthened stability of the truck, rear outrigger also can be equipped if the customer require. The truck can 360 ° continuously rotate.