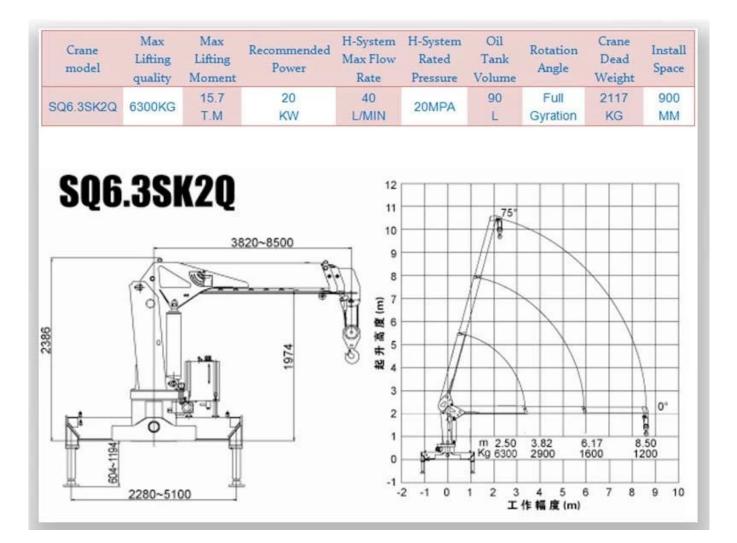

| Product model⊓name           | JDF5120JSQT3 Truck w       | vith Crane            |                    |                  |                                       |
|------------------------------|----------------------------|-----------------------|--------------------|------------------|---------------------------------------|
| Gross vehicle weight(kg)     | 12495 Drive typ            |                       | pe                 |                  | 4 x 2                                 |
| Payload(kg)                  | 4800 cab seats             |                       | s (man)            |                  | 3                                     |
| Curb weight(Kg)              | 7500 Overall of            |                       | dimension (mm)     |                  | 8700×2495×3460                        |
| Approach/departure angle (°) | 20/12                      | Box internal o        |                    | mm)              | 5400×2290×550                         |
| Number of axles              | 2                          | Front/re              | ar hang(mm)        |                  | 1430/2570                             |
| Axle load(Kg)                | 4980/7515                  | 80/7515 Wheelba       |                    |                  | 4700                                  |
| Max speed(Km/h)              | 90Km/h                     |                       |                    |                  |                                       |
| ]Chassis specifications[]    | - ·                        | · · · ·               |                    |                  | •                                     |
| Chassis model                | DFL1120B                   |                       | Brand name         |                  | Dongfeng                              |
| Manufacturer                 | Dongfeng Motor Corporation |                       | Tires No.          |                  | 6                                     |
| Approach/departure angle (°) | 20/13                      |                       | Tire specification |                  | 9.00-20                               |
| Steel spring number          | 7/9+6,8/10+8               |                       | Front track(mm)    |                  | 1880,1920,1940                        |
| Fuel type                    | Diesel                     |                       | Rear track(mm)     |                  | 1800,1860                             |
| Emission standard            | Euro III                   |                       | Transmission       |                  |                                       |
| Cabin                        | luxurious interior trim a  | and seat, with dashbo | oard and air con   | ditioning.       |                                       |
| Engine model                 | Engine manufacturer        |                       |                    | Displacement(ml) | Power(Kw)                             |
| B170 33                      | Dongfeng cummins           |                       |                    | 5900             | 125                                   |
| ]Crane specification[]       | ,                          |                       |                    |                  | •                                     |
| Crane model                  | SQ5SA2                     | Crane brand           |                    |                  | CLW                                   |
| Type of Crane                | Telescopic boom            | Crane weight (kg)     |                    | 1600             |                                       |
| Max lifting weight[]kg[]     | 5000                       | Max lift height[]m[]  |                    |                  | 10                                    |
| Working radius(m)            | 8                          | Operation method      |                    |                  | High seat operation / floor operation |
| Number of arms               | 3                          | Outrigger (pc         | s)                 | 2 / 4            |                                       |
| []Functions[]                |                            | I                     |                    |                  | 1                                     |