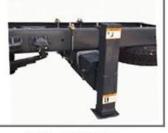

The truck consists of chassis, box, power take-off and crane, achieving cargo lifting and moving through hydraulic lifting and telescopic system. In general, H-type outrigger is equipped to realize its stability. To be further strengthened stability of the truck, rear outrigger also can be equipped if the customer require. The truck can 360 ° continuously rotate.

TOP SEAT

AUGER DRILL

REMOTE CONTROL

REAR OUTRIGGER

MOMENT LIMITED VALVE