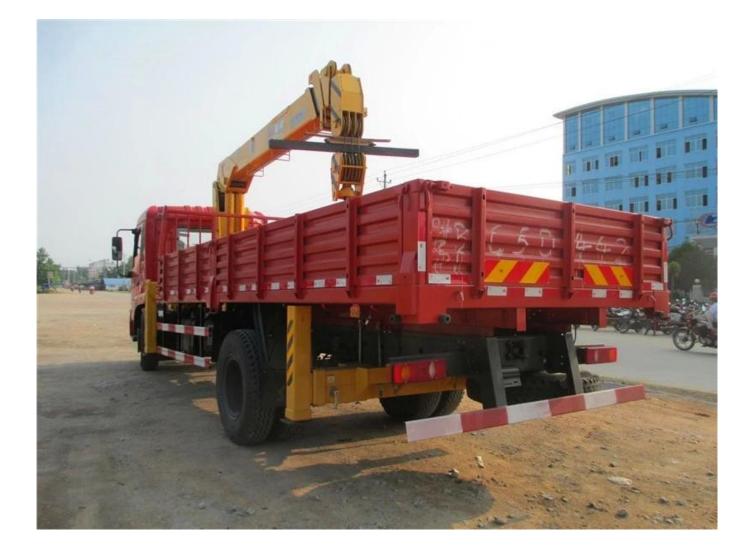

The truck consists of chassis, box, power take-off and crane, achieving cargo lifting and moving through hydraulic lifting and telescopic system. In general, H-type outrigger is equipped to realize its stability. To be further strengthened stability of the truck, rear outrigger also can be equipped if the customer require. The truck can 360 ° continuously rotate.