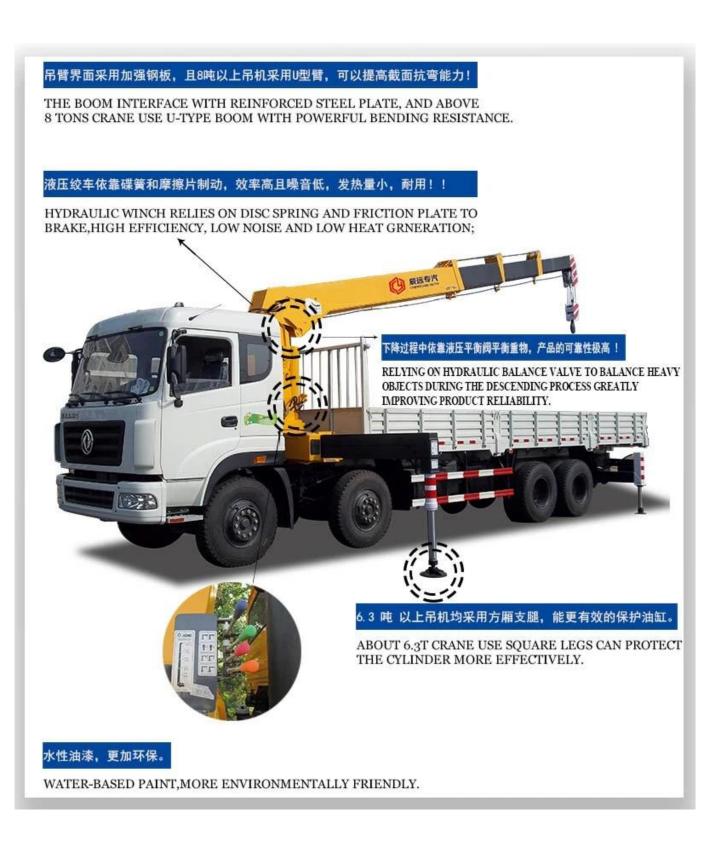

#### Advantage of Our Crane Mounted Truck

1.We have adopted the advanced technology of numerical-controlled plasma incision and conduct sophisticated processing of the truck parts.

2. The boring-milling process enables a higher concentricity of the parts and extends its life spans. 3. The invisible H-shaped outriggers, the double horizontal outriggers and the vertical outriggers at the back integrately enable <u>a wider expansion and more safety</u>.

4. The material of our splices comes from the USA with a oil tube which have better leakproofness, oxidation resistance and incorruptiblenesses.

5. We independently developed the motor hydraulic station of truck'a cranes which strengthens the driving force, enables stable operation and energy conservation.

The truck consists of chassis, box, power take-off and crane, achieving cargo lifting and moving through hydraulic lifting and telescopic system. In general, H-type outrigger is equipped to realize its stability. To be further strengthened stability of the truck, rear outrigger also can be equipped if the customer require. The truck can 360 ° continuously rotate.