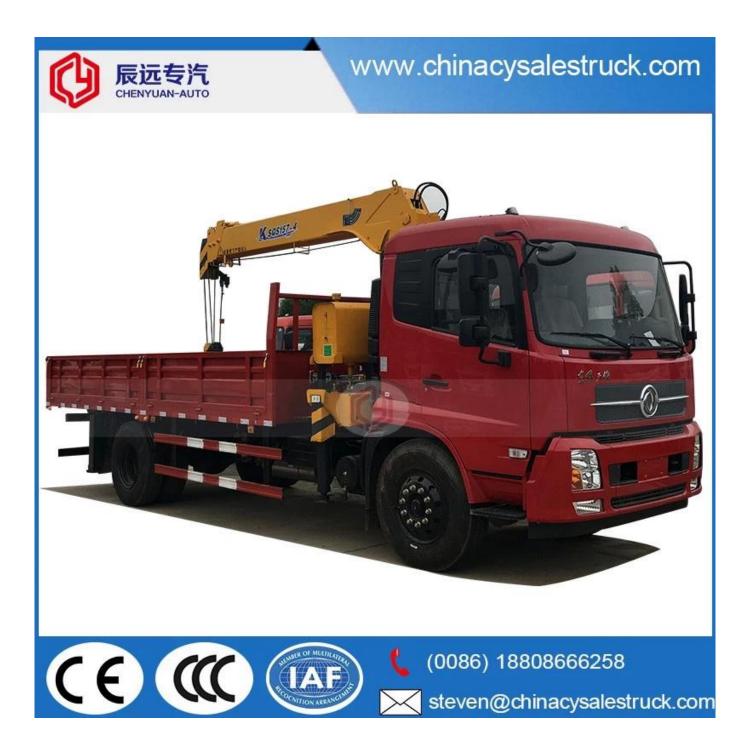

SQS157-4 direct arm 5 tons crane truck mounted crane for sale

| Product model⊓name           | JDF5120JSQT3 Truck w       | vith Crane            |                    |                  |                                       |
|------------------------------|----------------------------|-----------------------|--------------------|------------------|---------------------------------------|
| Gross vehicle weight(kg)     | 12495 Drive typ            |                       | pe                 |                  | 4 x 2                                 |
| Payload(kg)                  | 4800 cab seats             |                       | s (man)            |                  | 3                                     |
| Curb weight(Kg)              | 7500 Overall of            |                       | dimension (mm)     |                  | 8700×2495×3460                        |
| Approach/departure angle (°) | 20/12                      | Box internal o        |                    | mm)              | 5400×2290×550                         |
| Number of axles              | 2                          | Front/re              | ar hang(mm)        |                  | 1430/2570                             |
| Axle load(Kg)                | 4980/7515                  | 80/7515 Wheelba       |                    |                  | 4700                                  |
| Max speed(Km/h)              | 90Km/h                     |                       |                    |                  |                                       |
| ]Chassis specifications[]    | - ·                        | · · · ·               |                    |                  | •                                     |
| Chassis model                | DFL1120B                   |                       | Brand name         |                  | Dongfeng                              |
| Manufacturer                 | Dongfeng Motor Corporation |                       | Tires No.          |                  | 6                                     |
| Approach/departure angle (°) | 20/13                      |                       | Tire specification |                  | 9.00-20                               |
| Steel spring number          | 7/9+6,8/10+8               |                       | Front track(mm)    |                  | 1880,1920,1940                        |
| Fuel type                    | Diesel                     |                       | Rear track(mm)     |                  | 1800,1860                             |
| Emission standard            | Euro III                   |                       | Transmission       |                  |                                       |
| Cabin                        | luxurious interior trim a  | and seat, with dashbo | oard and air con   | ditioning.       |                                       |
| Engine model                 | Engine manufacturer        |                       |                    | Displacement(ml) | Power(Kw)                             |
| B170 33                      | Dongfeng cummins           |                       |                    | 5900             | 125                                   |
| ]Crane specification[]       | ,                          |                       |                    |                  | •                                     |
| Crane model                  | SQ5SA2                     | Crane brand           |                    |                  | CLW                                   |
| Type of Crane                | Telescopic boom            | Crane weight (kg)     |                    | 1600             |                                       |
| Max lifting weight[]kg[]     | 5000                       | Max lift height[]m[]  |                    |                  | 10                                    |
| Working radius(m)            | 8                          | Operation method      |                    |                  | High seat operation / floor operation |
| Number of arms               | 3                          | Outrigger (pc         | s)                 | 2 / 4            |                                       |
| []Functions[]                |                            | I                     |                    |                  | 1                                     |

The truck consists of chassis, box, power take-off and crane, achieving cargo lifting and moving through hydraulic lifting and telescopic system. In general, H-type outrigger is equipped to realize its stability. To be further strengthened stability of the truck, rear outrigger also can be equipped if the customer require. The truck can 360 ° continuously rotate.