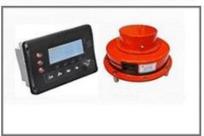

/ floor operation |
| Number of arms               | 3                          | Outrigger (pc         | s)                 | 2 / 4            |                                       |
| []Functions[]                |                            | I                     |                    |                  | 1                                     |

The truck consists of chassis, box, power take-off and crane, achieving cargo lifting and moving through hydraulic lifting and telescopic system. In general, H-type outrigger is equipped to realize its stability. To be further strengthened stability of the truck, rear outrigger also can be equipped if the customer require. The truck can 360 ° continuously rotate.





















TOP SEAT



AUGER DRILL

REMOTE CONTROL



REAR OUTRIGGER



MOMENT LIMITED VALVE





















# 1. Q: How long is the warranty period?

A: All of our trucks have one year warranty or 25000KM since you get the truck.

### 2. Q: What's the main market of yourcompany?

A: We have customers all over the worldand our main market it Afrian, all the individuals and units are my partnerswho have a demand of china's high quality automobile industry product.

# **3.** Q: How much the production capacity and supply capacity of your factory for one year?

. A: This depends on your needs. 10 years of spare parts sales experience makes us have a smooth supply channels.

# 4. Q: Where is your factory located?

A:Our company is located in Suizhou City,Hubei Province,the Capital of Special Purpose Vehicle in China.Warmly welcome to our factory.

### 5. Q: