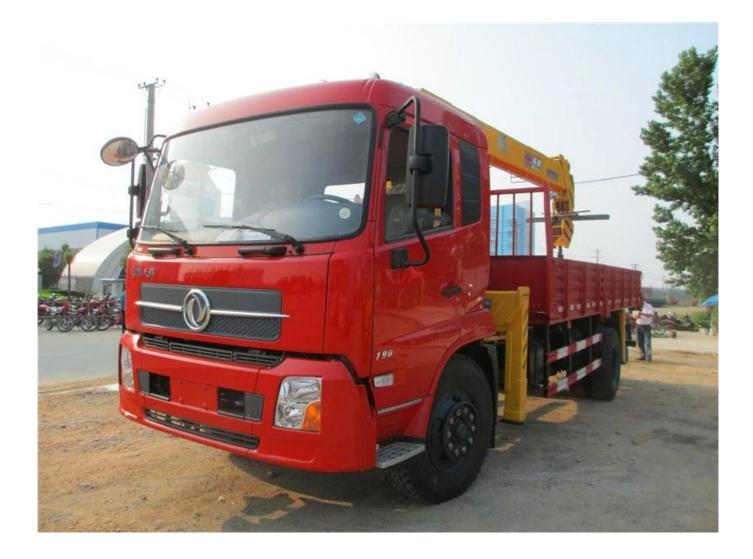

SQS157-4 direct arm 5 tons crane truck mounted crane for sale

The truck consists of chassis, box, power take-off and crane, achieving cargo lifting and moving through hydraulic lifting and telescopic system. In general, H-type outrigger is equipped to realize its stability. To be further strengthened stability of the truck, rear outrigger also can be equipped if the customer require. The truck can 360 ° continuously rotate.