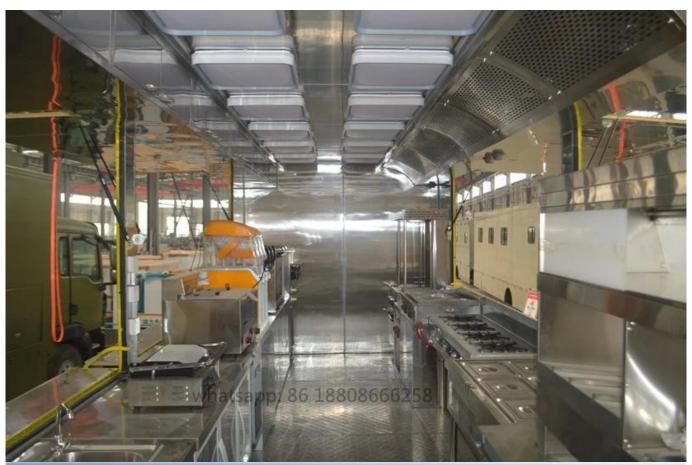

## **INNER EQUIPMENT' DETAILS**

#### Food Truck Optional Equipment Description:

Optional configuration: The internal compartment equipment can be customized according to user's requirements. Such generators/freezers/coolers/vouchers/cookers, etc.; the left side of the compartment body can be selected with different structural forms of side panels; the sales window can also be opened on any side of the truck for supply on the glass table, which can expand the speed to expand the operation of the glass. On both sides of the carriage. The rear door of the compartment can be selected from single-key doors, double flat doors or lift doors. The carriage can be an optional advertising glass roll light box or LED Screen. The truck roof has an option for overhead air conditioning, luggage racks, awnings on the left and right, and the back of the truck can be locked.