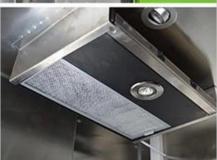

Standard configuration: The main body of the food truckexternal surface is fiberglass steel, an intermediate layer for heating and insulation, and the inner surface is stainless steel; the left and back can be expanded, and there are vending machines on the left and right. The internal compartment is equipped with LED floodlights, a loudspeaker, main switch, USB interface, and a large space storage cabinet; the side of the compartment is equipped with two speakers, a 105A storage battery, a 220V external power interface, a 15 million external power cord, a telescope truck pedal; different truck colors and skin stickers are optional.