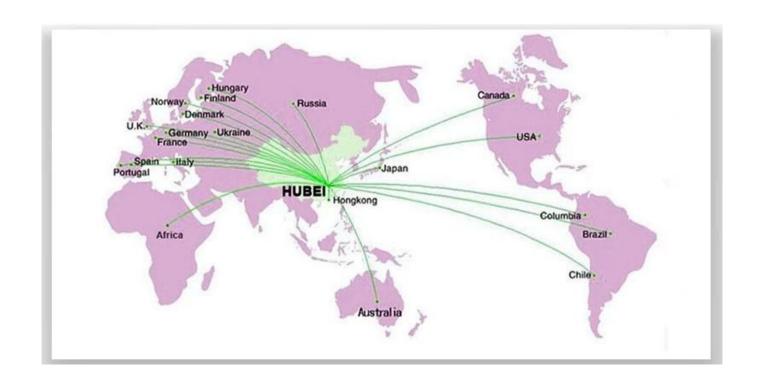

#### 2. Q: What is YourCompany's main market?

A: We have customers all over the world, our main market IT Afrian, all individuals and units are my demand for high-quality automotive industry products in China.