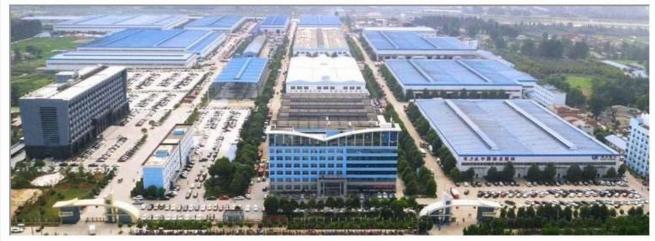

rand mobile food truck
Overall dimensions(mm): 4730×1780×2630
Cabinet size(mm):2900\*1720\*1810



Hubei ChenYuan Special Auto Co., LTD

CHERRY Brand mobile food truck Overall dimensions(mm): 4730×1780×2630 Cabinet size(mm):2900\*1720\*1810



Hubei ChenYuan Special Auto Co., LTD

CHANGAN Brand mobile food truck Overall dimensions(mm): 4730×1780×2630 Cabinet size(mm):2900\*1720\*1810



Hubei ChenYuan Special Auto Co., LTD

IVECO Brand mobile food truck
Overall dimensions(mm): 5995x2370x3200
Cabinet size(mm):3650x2120x1960



Hubei ChenYuan Special Auto Co., LTD

FOOD TRAILER
Overall dimensions(mm): 5630\*2130\*2500



Hubei ChenYuan Special Auto Co., LTD

DONGFENG Brand mobile food truck Overall dimensions(mm): 5995 \* 2090 \* 3300 Cabinet size(mm):4200x1800x1850

FACTORY OVERVIEW















WORKSHOP DISPLAY















#### 1.Q: How long is the warranty period?

A: Since you got the truck, all of our trucks have a one-year warranty or 25,000 kilometers.

#### 2. Q: What is YourCompany's main market?

A: We have customers all over the world, our main market IT Afrian, all individuals and units are my demand for high-quality automotive industry products in China.

## 3. Q: How much is your production capacity and supply capacity? Factory for one year?

. Answer: It depends on your needs. 10 years of experience in spare parts sales enable us to have a stable supply channel.

#### 4. Q: Where is your factory?

A: Our company is located in Suzhou, Hubei Province, the capital of China's special purpose vehicles. Welcome to our factory.

#### 5. Q: Why did you choose our