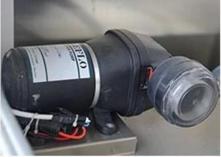

#### Food Truck Optional Equipment Description:

Optional configuration: The internal compartment equipment can be customized according to user's requirements. Such generators/freezers/coolers/vouchers/cookers, etc.; the left side of the compartment body can be selected with different structural forms of side panels; the sales window can also be opened on any side of the truck for supply on the glass table, which can expand the speed to expand the operation of the glass. On both sides of the carriage. The rear door of the compartment can be selected from single-key doors, double flat doors or lift doors. The carriage can be an optional advertising glass roll light box or LED Screen. The truck roof has an option for overhead air conditioning, luggage racks, awnings on the left and right, and the back of the truck can be locked.