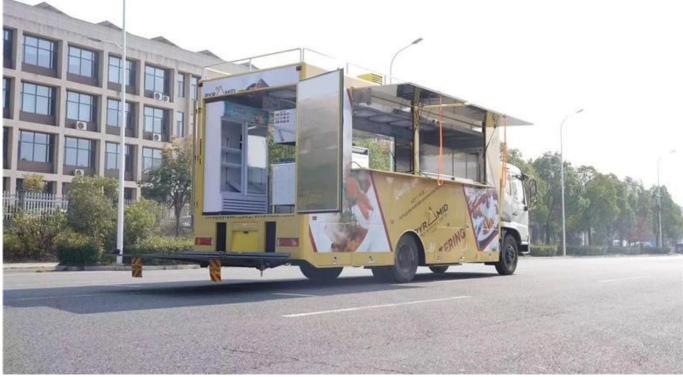

Standard configuration: The main body of the food truckexternal surface is fiberglass steel, an intermediate layer for heating and insulation, and the inner surface is stainless steel; the left and back can be expanded, and there are vending machines on the left and right. The internal compartment is equipped with LED floodlights, a loudspeaker, main switch, USB interface, and a large space storage cabinet; the side of the compartment is equipped with two speakers, a 105A storage battery, a 220V external power interface, a 15 million external power cord, a telescope truck pedal; different truck colors and skin stickers are optional.

#### Food Truck Optional Equipment Description:

Optional configuration: The internal compartment equipment can be customized according to user's requirements. Such generators/freezers/coolers/vouchers/cookers, etc.; the left side of the compartment body can be selected with different structural forms of side panels; the sales window can also be opened on any side of the truck for supply on the glass table, which can expand the speed to expand the operation of the glass. On both sides of the carriage. The rear door of the compartment can be selected from single-key doors, double flat doors or lift doors. The carriage can be an optional advertising glass roll light box or LED Screen. The truck roof has an option for overhead air conditioning, luggage racks, awnings on the left and right, and the back of the truck can be locked.