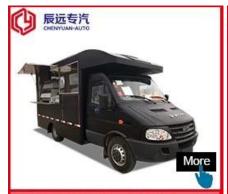

Hubei ChenYuan Special Auto Co., LTD

CHANGAN Brand mobile food truck Overall dimensions(mm): 4730×1780×2630 Cabinet size(mm):2900\*1720\*1810

Hubei ChenYuan Special Auto Co., LTD

IVECO Brand mobile food truck
Overall dimensions(mm): 5995x2370x3200
Cabinet size(mm):3650x2120x1960