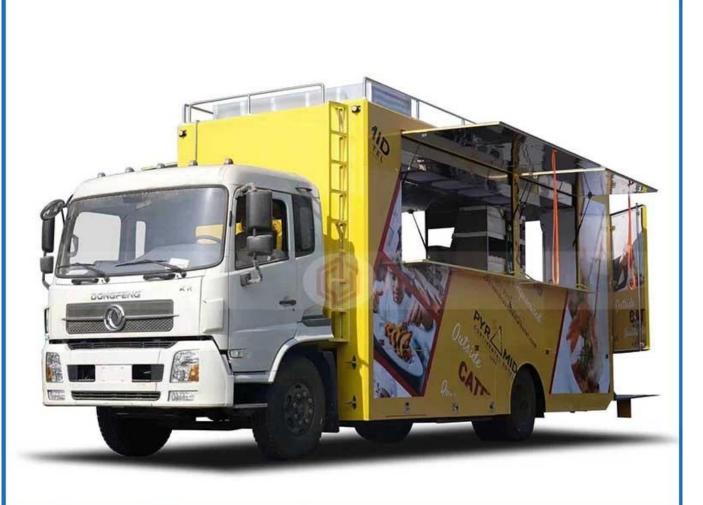

# 5 Star Mobile Popular Central Catering Full Kitchen Equipment Automatic Street Food Truck Manufacturing

## Mobile Sales volume Shop

Manufacture direct sales to save costs for our customers

Maintain good quality and create a comfortable outdoor sales window

Standard configuration: The main body of the food truckexternal surface is fiberglass steel, an intermediate layer for heating and insulation, and the inner surface is stainless steel; the left and back can be expanded, and there are vending machines on the left and right. The internal compartment is equipped with LED floodlights, a loudspeaker, main switch, USB interface, and a large space storage cabinet; the side of the compartment is equipped with two speakers, a 105A storage battery, a 220V external power interface, a 15 million external power cord, a telescope truck pedal; different truck colors and skin stickers are optional.