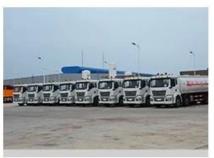

obile food truck
Overall dimensions(mm): 4730×1780×2630
Cabinet size(mm):2900\*1720\*1810



Hubei ChenYuan Special Auto Co., LTD

CHERRY Brand mobile food truck Overall dimensions(mm): 4730×1780×2630 Cabinet size(mm):2900\*1720\*1810



Hubei ChenYuan Special Auto Co., LTD

CHANGAN Brand mobile food truck Overall dimensions(mm): 4730×1780×2630 Cabinet size(mm):2900\*1720\*1810



Hubei ChenYuan Special Auto Co., LTD

IVECO Brand mobile food truck
Overall dimensions(mm): 5995x2370x3200
Cabinet size(mm):3650x2120x1960



Hubei ChenYuan Special Auto Co., LTD

FOOD TRAILER
Overall dimensions(mm): 5630\*2130\*2500



Hubei ChenYuan Special Auto Co., LTD

DONGFENG Brand mobile food truck Overall dimensions(mm): 5995 \* 2090 \* 3300 Cabinet size(mm):4200x1800x1850

FACTORY OVERVIEW















WORKSHOP DISPLAY















#### 1.Q: How long is the warranty period?

A: Since you got the truck, all of our trucks have a one-year warranty or 25,000 kilometers.

#### 2. Q: What is YourCompany's main market?

A: We have customers all over the world, our main market IT Afrian, all individuals and units are my demand for high-quality automotive industry products in China.

## 3. Q: How much is your production capacity and supply capacity? Factory for one year?

. Answer: It depends on your needs. 10 years of experience in spare parts sales enable us to have a stable supply channel.

#### 4. Q: Where is your factory?

A: Our company is located in Suzhou, Hubei Province, the capital of China's special purpose vehicles. Welcome to our factory.

#### 5. Q: Why did you choose our compan