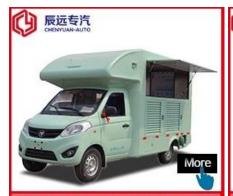

Hubei ChenYuan Special Auto Co., LTD

Foton Brand mobile food truck
Overall dimensions(mm): 4730×1780×2630
Cabinet size(mm):2900\*1720\*1810

Hubei ChenYuan Special Auto Co., LTD

CHERRY Brand mobile food truck Overall dimensions(mm): 4730×1780×2630 Cabinet size(mm):2900\*1720\*1810

Hubei ChenYuan Special Auto Co., LTD

CHANGAN Brand mobile food truck Overall dimensions(mm): 4730×1780×2630 Cabinet size(mm):2900\*1720\*1810

Hubei ChenYuan Special Auto Co., LTD

IVECO Brand mobile food truck
Overall dimensions(mm): 5995x2370x3200
Cabinet size(mm):3650x2120x1960

Hubei ChenYuan Special Auto Co., LTD

FOOD TRAILER
Overall dimensions(mm): 5630\*2130\*2500

Hubei ChenYuan Special Auto Co., LTD

DONGFENG Brand mobile food truck Overall dimensions(mm): 5995 \* 2090 \* 3300 Cabinet size(mm):4200x1800x1850