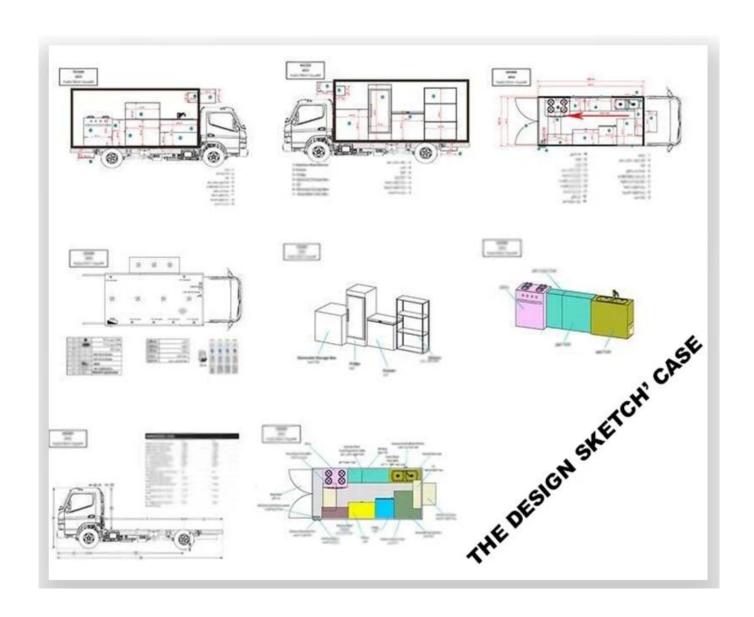

the carriage. The rear door of the compartment can be selected from single-key doors, double flat doors or lift doors. The carriage can be an optional advertising glass roll light box or LED Screen. The truck roof has an option for overhead air conditioning, luggage racks, awnings on the left and right, and the back of the truck can be locked.





## **INNER EQUIPMENT' DETAILS**















#### Summary:

- ·Sell snacks, as a fast food cart, you can make and sell fast food
- ·The kitchen cart where you can make your own food
- ·Stores where you can sell phone cards and phone calls
- ·Aid positions that you can help everyone
- ·You can sell newspapers, magazines, etc.
- ·Housing when you travel by car or jeep
- ·Re-replace the store as a customer
- ·Empty shopping cart, make your own







Hubei ChenYuan Special Auto Co., LTD

Foton Brand mobile food truck
Overall dimensions(mm): 4730×1780×2630
Cabinet size(mm):2900\*1720\*1810



Hubei ChenYuan Special Auto Co., LTD

CHERRY Brand mobile food truck Overall dimensions(mm): 4730×1780×2630 Cabinet size(mm):2900\*1720\*1810



Hubei ChenYuan Special Auto Co., LTD

CHANGAN Brand mobile food truck Overall dimensions(mm): 4730×1780×2630 Cabinet size(mm):2900\*1720\*1810



Hubei ChenYuan Special Auto Co., LTD

IVECO Brand mobile food truck
Overall dimensions(mm): 5995x2370x3200
Cabinet size(mm):3650x2120x1960



Hubei ChenYuan Special Auto Co., LTD

FOOD TRAILER
Overall dimensions(mm): 5630\*2130\*2500



Hubei ChenYuan Special Auto Co., LTD

DONGFENG Brand mobile food truck Overall dimensions(mm): 5995 \* 2090 \* 3300 Cabine