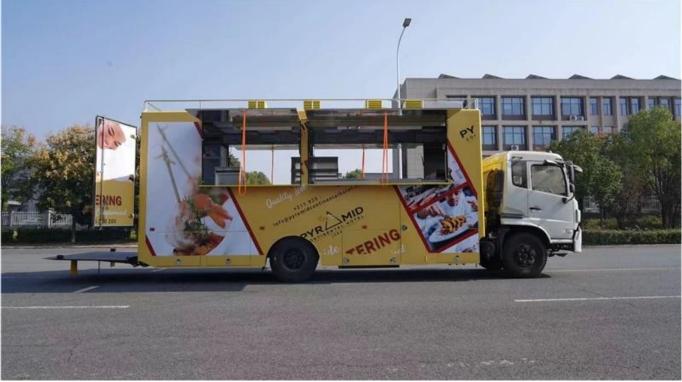

Standard configuration: The main body of the food truckexternal surface is fiberglass steel, an intermediate layer for heating and insulation, and the inner surface is stainless steel; the left and back can be expanded, and there are vending machines on the left and right. The internal compartment is equipped with LED floodlights, a loudspeaker, main switch, USB interface, and a large space storage cabinet; the side of the compartment is equipped with two speakers, a 105A storage battery, a 220V external power interface, a 15 million external power cord, a telescope truck pedal; different truck colors and skin stickers are optional.

#### Food Truck Optional Equipment Description:

Optional configuration: The internal compartment equipment can be customized according to user's requirements. Such generators/freezers/coolers/vouchers/cookers, etc.; the left side of the compartment body can be selected with different structural forms of side panels; the sales window can also be opened on any side of the truck for supply on the glass table, which can expand the speed to expand the operation of the glass. On both sides of the carriage. The rear door of the compartment can be selected from single-key doors, double flat doors or lift doors. The carriage can be an optional advertising glass roll light box or LED Screen. The truck roof has an option for overhead air conditioning, luggage racks, awnings on the left and right, and the back of the truck can be locked.