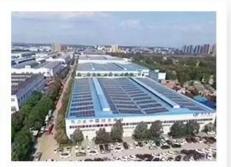

Brand mobile food truck
Overall dimensions(mm): 4730×1780×2630
Cabinet size(mm):2900\*1720\*1810



Hubei ChenYuan Special Auto Co., LTD

CHERRY Brand mobile food truck Overall dimensions(mm): 4730×1780×2630 Cabinet size(mm):2900\*1720\*1810



Hubei ChenYuan Special Auto Co., LTD

CHANGAN Brand mobile food truck Overall dimensions(mm): 4730×1780×2630 Cabinet size(mm):2900\*1720\*1810



Hubei ChenYuan Special Auto Co., LTD

IVECO Brand mobile food truck
Overall dimensions(mm): 5995x2370x3200
Cabinet size(mm):3650x2120x1960



Hubei ChenYuan Special Auto Co., LTD

FOOD TRAILER
Overall dimensions(mm): 5630\*2130\*2500



Hubei ChenYuan Special Auto Co., LTD

DONGFENG Brand mobile food truck Overall dimensions(mm): 5995 \* 2090 \* 3300 Cabinet size(mm):4200x1800x1850

FACTORY OVERVIEW















WORKSHOP DISPLAY















#### 1.Q: How long is the warranty period?

A: Since you got the truck, all of our trucks have a one-year warranty or 25,000 kilometers.

#### 2. Q: What is YourCompany's main market?

A: We have customers all over the world, our main market IT Afrian, all individuals and units are my demand for high-quality automotive industry products in China.

## 3. Q: How much is your production capacity and supply capacity? Factory for one year?

. Answer: It depends on your needs. 10 years of experience in spare parts sales enable us to have a stable supply channel.

#### 4. Q: Where is your factory?

A: Our company is located in Suzhou, Hubei Province, the capital of China's special purpose vehicles. Welcome to our factory.

#### 5. Q: Why did you choose ou