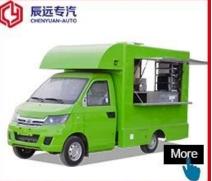

Hubei ChenYuan Special Auto Co., LTD

Foton Brand mobile food truck
Overall dimensions(mm): 4730×1780×2630
Cabinet size(mm):2900\*1720\*1810

Hubei ChenYuan Special Auto Co., LTD

CHERRY Brand mobile food truck Overall dimensions(mm): 4730×1780×2630 Cabinet size(mm):2900\*1720\*1810

Hubei ChenYuan Special Auto Co., LTD

CHANGAN Brand mobile food truck Overall dimensions(mm): 4730×1780×2630 Cabinet size(mm):2900\*1720\*1810

Hubei ChenYuan Special Auto Co., LTD

IVECO Brand mobile food truck
Overall dimensions(mm): 5995x2370x3200
Cabinet size(mm):3650x2120x1960

Hubei ChenYuan Special Auto Co., LTD

FOOD TRAILER
Overall dimensions(mm): 5630\*2130\*2500

Hubei ChenYuan Special Auto Co., LTD

DONGFENG Brand mobile food truck Overall dimensions(mm): 5995 \* 2090 \* 3300 Cabinet size(mm):4200x1800x1850