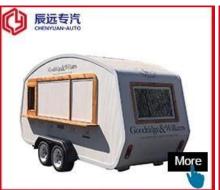

Hubei ChenYuan Special Auto Co., LTD

FOOD TRAILER
Overall dimensions(mm): 5630\*2130\*2500

Hubei ChenYuan Special Auto Co., LTD

DONGFENG Brand mobile food truck Overall dimensions(mm): 5995 \* 2090 \* 3300 Cabinet size(mm):4200x1800x1850