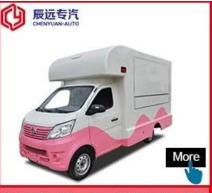

Hubei ChenYuan Special Auto Co., LTD

Foton Brand mobile food truck
Overall dimensions(mm): 4730×1780×2630
Cabinet size(mm):2900\*1720\*1810

Hubei ChenYuan Special Auto Co., LTD

CHERRY Brand mobile food truck Overall dimensions(mm): 4730×1780×2630 Cabinet size(mm):2900\*1720\*1810

Hubei ChenYuan Special Auto Co., LTD

CHANGAN Brand mobile food truck Overall dimensions(mm): 4730×1780×2630 Cabinet size(mm):2900\*1720\*1810

Hubei ChenYuan Special Auto Co., LTD

IVECO Brand mobile food truck
Overall dimensions(mm): 5995x2370x3200
Cabinet size(mm):3650x2120x1960

Hubei ChenYuan Special Auto Co., LTD

FOOD TRAILER
Overall dimensions(mm): 5630\*2130\*2500

Hubei ChenYuan Special Auto Co., LTD

DONGFENG Brand mobile food truck Overall dimensions(mm): 5995 \* 2090 \* 3300 Cabinet size(mm):4200x1800x1850