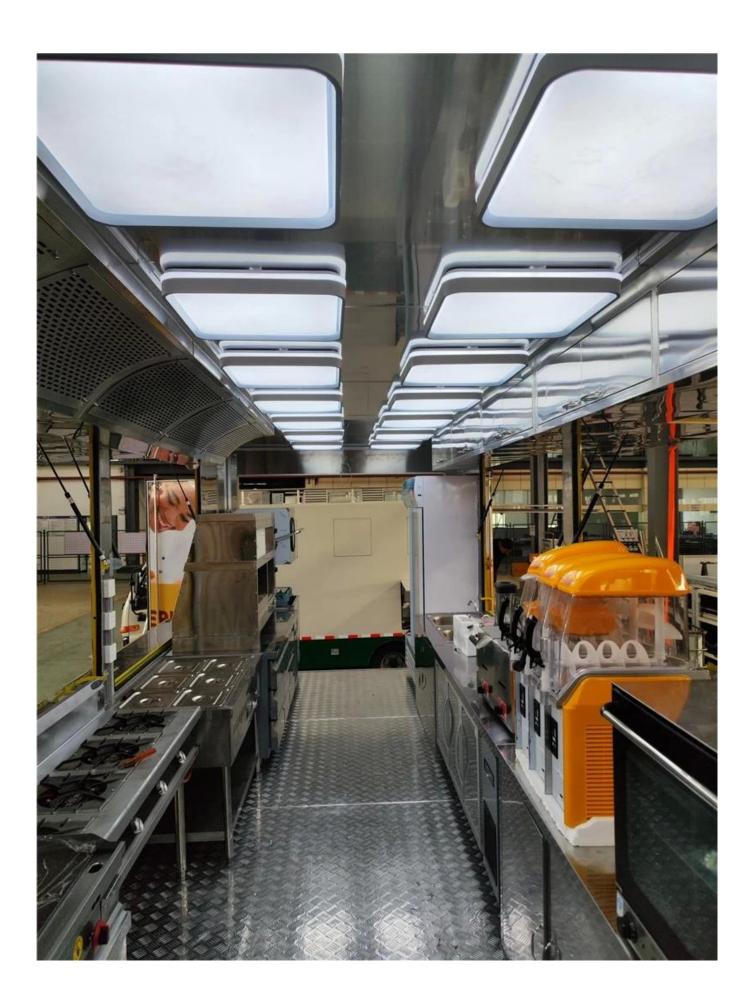

#### Food Truck Optional Equipment Description:

Optional configuration: The internal compartment equipment can be customized according to user's requirements. Such generators/freezers/coolers/vouchers/cookers, etc.; the left side of the compartment body can be selected with different structural forms of side panels; the sales window can also be opened on any side of the truck for supply on the glass table, which can expand the speed to expand the operation of the glass. On both sides of the carriage. The rear door of the compartment can be selected from single-key doors, double flat doors or lift doors. The carriage can be an optional advertising glass roll light box or LED Screen. The truck roof has an option for overhead air conditioning, luggage racks, awnings on the left and right, and the back of the truck can be locked.

## **INNER EQUIPMENT' DETAILS**