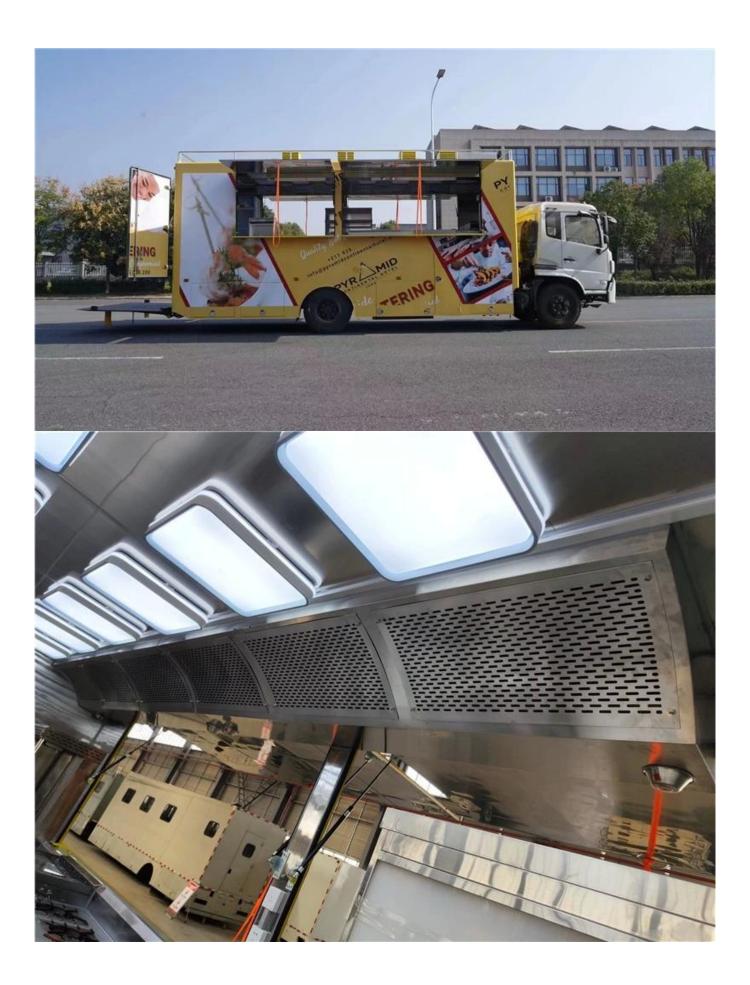

Standard configuration: The main body of the food truckexternal surface is fiberglass steel, an intermediate layer for heating and insulation, and the inner surface is stainless steel; the left and back can be expanded, and there are vending machines on the left and right. The internal compartment is equipped with LED floodlights, a loudspeaker, main switch, USB interface, and a large space storage cabinet; the side of the compartment is equipped with two speakers, a 105A storage battery, a 220V external power interface, a 15 million external power cord, a telescope truck pedal; different truck colors and skin stickers are optional.

#### Food Truck Optional Equipment Description:

Optional configuration: The internal compartment equipment can be customized according to user's requirements. Such generators/freezers/coolers/vouchers/cookers, etc.; the left side of the compartment body can be selected with different structural forms of side panels; the sales window can also be opened on any side of the truck for supply on the glass table, which can expand the speed to expand the operation of the glass. On both sides of the carriage. The rear door of the compartment can be selected from single-key doors, double flat doors or lift doors. The carriage can be an optional advertising glass roll light box or LED Screen. The truck roof has an option for overhead air conditioning, luggage racks, awnings on the left and right, and the back of the truck can be locked.

## **INNER EQUIPMENT' DETAILS**