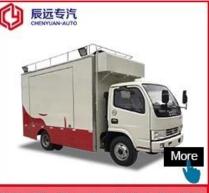

Hubei ChenYuan Special Auto Co., LTD

FOOD TRAILER
Overall dimensions(mm): 5630\*2130\*2500

Hubei ChenYuan Special Auto Co., LTD

DONGFENG Brand mobile food truck Overall dimensions(mm): 5995 \* 2090 \* 3300 Cabinet size(mm):4200x1800x1850