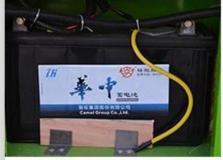

Standard configuration: The main body of the food truckexternal surface is fiberglass steel, an intermediate layer for heating and insulation, and the inner surface is stainless steel; the left and back can be expanded, and there are vending machines on the left and right. The internal compartment is equipped with LED floodlights, a loudspeaker, main switch, USB interface, and a large space storage cabinet; the side of the compartment is equipped with two speakers, a 105A storage battery, a 220V external power interface, a 15 million external power cord, a telescope truck pedal; different truck colors and skin stickers are optional.