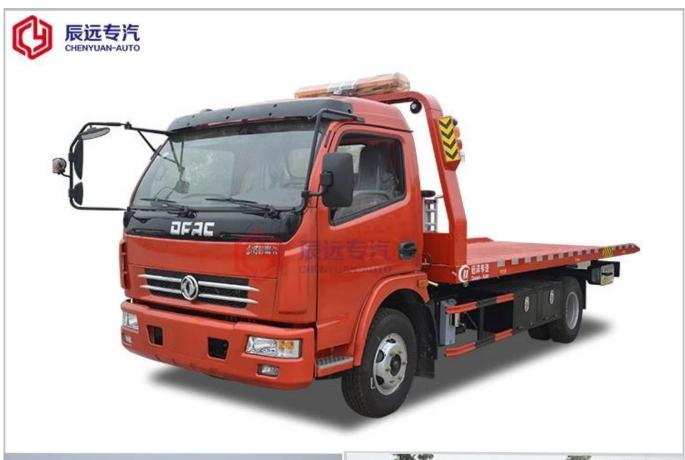

### Dongfeng brand 4x2 high working truck for sale









| I. Vehicle Parameter |                                                     |               |         |  |  |  |  |  |
|----------------------|-----------------------------------------------------|---------------|---------|--|--|--|--|--|
|                      | CLW5054JGKZ3 Overhead working truck                 | 2□ brand name | CLW     |  |  |  |  |  |
|                      | Hubei Chengli Special Automobile Co.,Ltd [IN CHINA] |               |         |  |  |  |  |  |
| 4□ Overall           | 7400×1980 ×3100 mm                                  | 5∐curb weight | 5000Kg  |  |  |  |  |  |
| dimension            |                                                     |               |         |  |  |  |  |  |
| 6∏Max working        | 16m