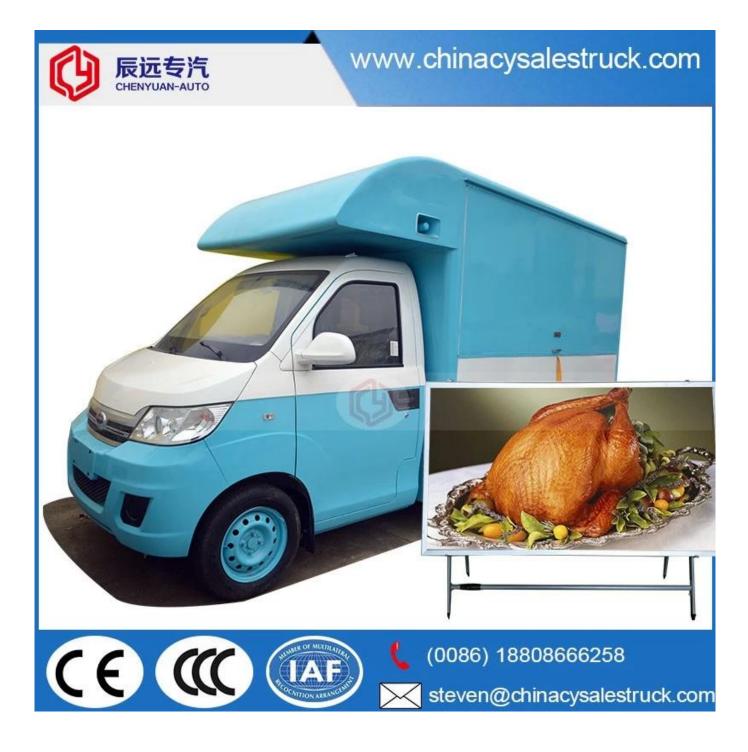

4x2 new mobile food trucks in fruit truck with cheaper price

## **MOBILE SALES SHOP**

Manufacture's direct selling in order to save costs for our customers

Keep a good quality and create a good comfortable outdoor sales window

| Main Technical Parameters    |                                  |                   |                      |  |
|------------------------------|----------------------------------|-------------------|----------------------|--|
| Production name              | BJ1036V5JV5-D1 Mobile Food Truck |                   |                      |  |
| GVW(kg)                      | 2550                             | Rated weight (Kg) | 860                  |  |
| Curb weight (kg)             | 1560                             | Cab seats (man)   | 2                    |  |
| Overall dimensions(mm)       | 5130×1780×2630                   | Cabinet size(mm)  | 3000*1780*1810       |  |
| Approach / departure angle(° | ) 39/20                          | F/R overhang(mm)  | 605/1055             |  |
| Number of axles              | 2                                | Wheel base(mm)    | 3070                 |  |
| Axle-load(Kg)                | 700/1850                         | Max speed(Km/h)   | 115                  |  |
| Chassis Technical Paramete   | ers 🛛                            | · ·               | ·                    |  |
| Chassis model                | BJ1036V5JV5-D1                   |                   |                      |  |
| Brand                        | FOTON                            | Manufacturer      | Foton motor co., LTD |  |
| Tire specification           | 175R14LT 8PR                     | Number of tire    | 4                    |  |

Standard Configuration: The food truckexternal surface body is fiberglass steel, intermediate interlayer for heatinsulation and fire insulation layer, and the internal surface is stainless steel; The left and right side and the backside can be expanded and there is vendingbar on both left and right side. The internal compartment is installed with LED floodlights, megaphone, master switch, USB interface, large space locker; Theoutside of the compartment is installed with two loudspeakers, 105A storage battery, 220V external power supply interface, 15m external power supply cord, telescopic truck pedal; Different truck colors and skin stickers are optional.