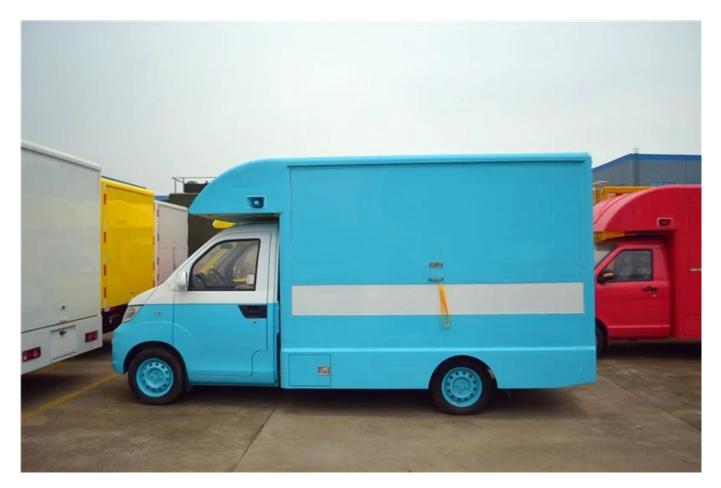

Standard Configuration: The food truckexternal surface body is fiberglass steel, intermediate interlayer for heatinsulation and fire insulation layer, and the internal surface is stainless steel; The left and right side and the backside can be expanded and there is vendingbar on both left and right side. The internal compartment is installed with LED floodlights, megaphone, master switch, USB interface, large space locker; Theoutside of the compartment is installed with two loudspeakers, 105A storage battery, 220V external power supply interface, 15m external power supply cord, telescopic truck pedal; Different truck colors and skin stickers are optional.

#### Food truck optional equipments description:

Optional Configuration: Internal compartment equipment can be customised according to user's requirements suchas generator/freezer/cold drink machine/vending bar/cooker etc; The left andright side of the compartment body can be chosed different structure forms ofside panel; The selling window can be also opened on any side of the truck bodyaccording to customer demand, the below board can be unfold to extend the cargoarea in vending operation; The glass sliding window can be also choosed on bothside of the compartment body. The back door of the compartment can choose singleopen door, double flat open door or lift-up door. Both sides and back of the compartment can be optional advertising glass roller light box or LED screen. Truck roof can choose overhead air conditioning, baggage holder, left andright side can be chosed awning, the back side of the truck can be chosedcrawling ladder.