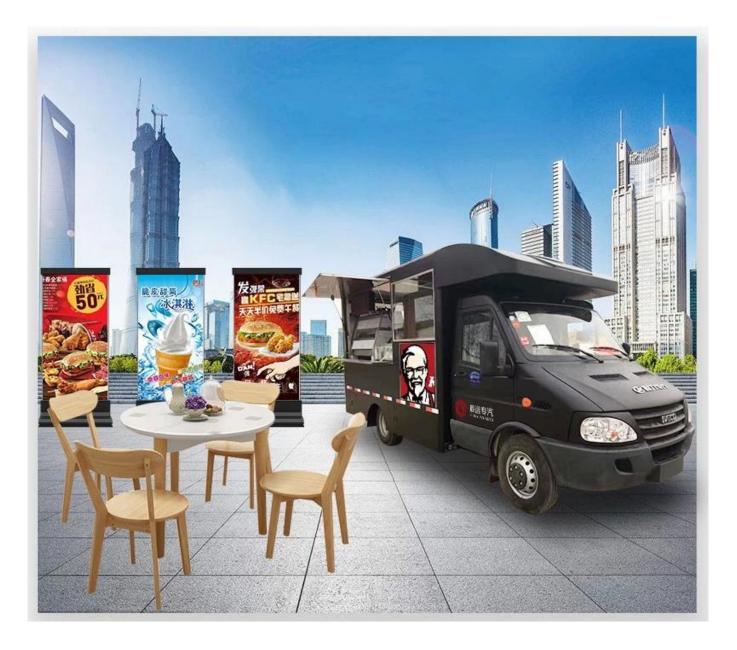

Standard Configuration: The food truckexternal surface body is fiberglass steel, intermediate interlayer for heatinsulation and fire insulation layer, and the internal surface is stainless steel; The left and right side and the backside can be expanded and there is vendingbar on both left and right side. The internal compartment is installed with LED floodlights, megaphone, master switch, USB interface, large space locker; Theoutside of the compartment is installed with two loudspeakers, 105A storage battery, 220V external power supply interface, 15m external power supply cord, telescopic truck pedal; Different truck colors and skin stickers are optional.