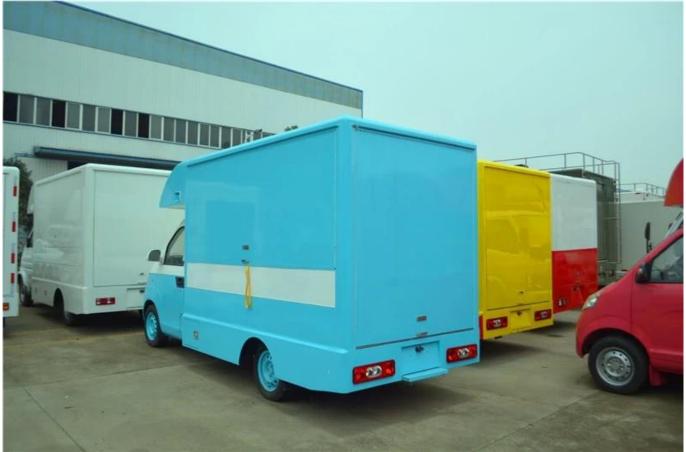

Standard Configuration: The food truckexternal surface body is fiberglass steel, intermediate interlayer for heatinsulation and fire insulation layer, and the internal surface is stainless steel; The left and right side and the backside can be expanded and there is vendingbar on both left and right side. The internal compartment is installed with LED floodlights, megaphone, master switch, USB interface, large space locker; Theoutside of the compartment is installed with two loudspeakers, 105A storage battery, 220V external power supply interface, 15m external power supply cord, telescopic truck pedal; Different truck colors and skin stickers are optional.

#### Food truck optional equipments description:

Optional Configuration: Internal compartment equipment can be customised according to user's requirements suchas generator/freezer/cold drink machine/vending bar/cooker etc; The left andright side of the compartment body can be chosed different structure forms ofside panel; The selling window can be also opened on any side of the truck bodyaccording to customer demand, the below board can be unfold to extend the cargoarea in vending operation; The glass sliding window can be also choosed on bothside of the compartment body. The back door of the compartment can choose singleopen door, double flat open door or lift-up door. Both sides and back of the compartment can be optional advertising glass roller light box or LED screen. Truck roof can choose overhead air conditioning, baggage holder, left andright side can be chosed awning, the back side of the truck can be chosedcrawling ladder.