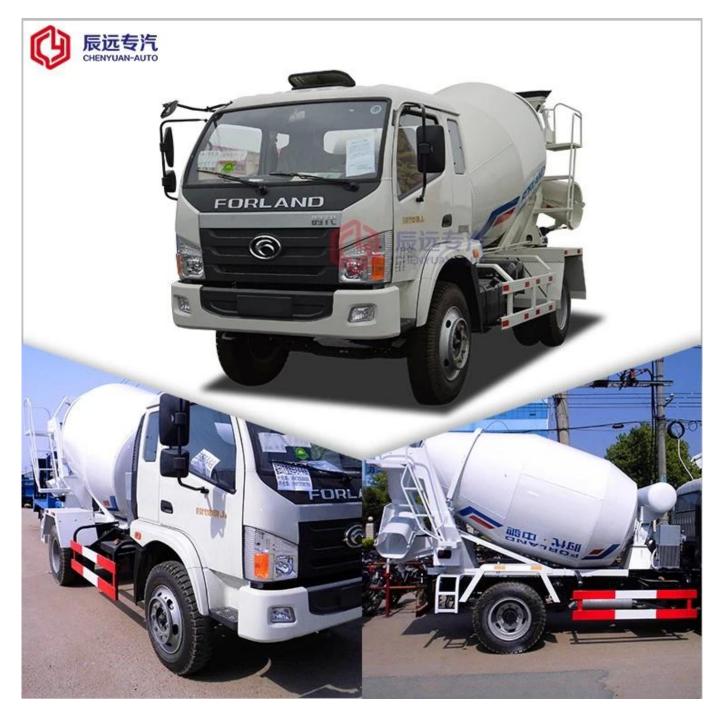

3-5cbm small concrete mixer truck cement truck for sale

| Main specifications            |                        |                                   |                                               |
|--------------------------------|------------------------|-----------------------------------|-----------------------------------------------|
| Product model,name             | BJ5162GJB1 Concrete    | mixer truck                       |                                               |
| Gross weight(Kg)               | 15990                  | Drive type                        | 4x2                                           |
| Payload(Kg)                    | 7805                   | Overall demension(mm)             | 6765×2499×3420                                |
| Curb weight(Kg)                | 7990                   | Cab seats(man)                    | 3                                             |
| Approach/departure<br>angle(°) | 29/43                  | Front/rear hang(mm)               | 1190/1975                                     |
| Number of axles                | 2                      | Wheelbase(mm)                     | 3600                                          |
| Axle load(Kg)                  | 5995/9995              | Max speed(Km/h)                   | 80                                            |
| Chassis specifications         |                        |                                   |                                               |
| Chassis model                  | BJ1162V5PDB-E1         | Manufacture                       | Beijing Foton Daimler<br>Automotive Co., Ltd. |
| Brand name                     | Foton                  | Overall dimension(mm)             | 6190×2300×2600                                |
| Fire specification             | 9.00-20(16PR)          | Tires No.                         | 6                                             |
| Steel spring number            | 9/11+9                 | Front track(mm)                   | 1790                                          |
| Fuel type                      | Diesel                 | Rear track(mm)                    | 1725                                          |
| Emission standard              | Euro III               | Transmission                      | 5 forward gear                                |
| Engine information             | Engine model           | YC4D130-33                        |                                               |
|                                | Engine manufacutre     | Guangxi Yuchai Machinery Co., Ltd |                                               |
|                                | Displacement(ml)       | 4214                              |                                               |
|                                | Power(kw)              | 96                                |                                               |
|                                | Max Torque             | 420 N.m                           |                                               |
|                                | Speed at Max Torque    | 2800 rpm                          |                                               |
| Concrete mixer truck per       | formance               | -                                 |                                               |
| [ank volume]]m <sup>3</sup> [] | 4                      | Material of tank                  | Q345                                          |
| Pump                           | Made In China          | Motor                             | Made In China                                 |
| Reducer                        | Made In China          | Surplus ratio                     | ≤1.0□                                         |
| Water tank volume[]L[]         | 150L                   | The supplied water method         | Pneumatic                                     |
| Concrete mixer truck fea       |                        |                                   |                                               |
| This is mainly used for th     | e modern roads and maj | or construction projects, whi     | ich is for ensure the quality of              |

the concrete poured by stirring the concrete slowly and continuously during transporting or one the construction site.