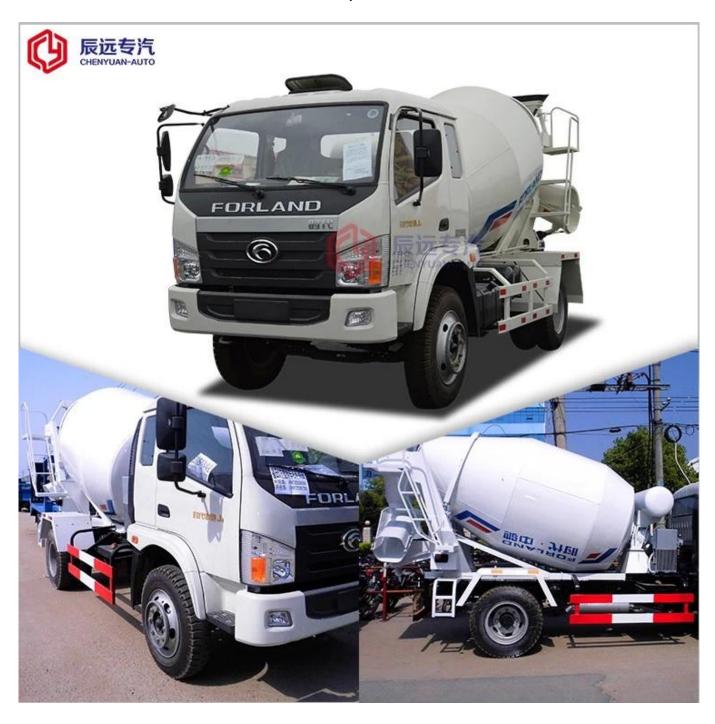

### 2-4 cbm Mini concrete mixer truck/cement mixer truck for sale

| Main specifications            |                       |                                   |                                               |
|--------------------------------|-----------------------|-----------------------------------|-----------------------------------------------|
| Product model,name             | BJ5162GJB1 Concrete   | mixer truck                       |                                               |
| Gross weight(Kg)               | 15990                 | Drive type                        | 4x2                                           |
| Payload(Kg)                    | 7805                  | Overall demension(mm)             | 6765×2499×3420                                |
| Curb weight(Kg)                | 7990                  | Cab seats(man)                    | 3                                             |
| Approach/departure<br>angle(°) | 29/43                 | Front/rear hang(mm)               | 1190/1975                                     |
| Number of axles                | 2                     | Wheelbase(mm)                     | 3600                                          |
| Axle load(Kg)                  | 5995/9995             | Max speed(Km/h)                   | 80                                            |
| Chassis specifications         | •                     | -                                 |                                               |
| Chassis model                  | BJ1162V5PDB-E1        | Manufacture                       | Beijing Foton Daimler<br>Automotive Co., Ltd. |
| Brand name                     | Foton                 | Overall dimension(mm)             | 6190×2300×2600                                |
| Tire specification             | 9.00-20(16PR)         | Tires No.                         | 6                                             |
| Steel spring number            | 9/11+9                | Front track(mm)                   | 1790                                          |
| Fuel type                      | Diesel                | Rear track(mm)                    | 1725                                          |
| Emission standard              | Euro III              | Transmission                      | 5 forward gear                                |
| Engine information             | Engine model          | YC4D130-33                        |                                               |
|                                | Engine manufacutre    | Guangxi Yuchai Machinery Co., Ltd |                                               |
|                                | Displacement(ml)      | 4214                              |                                               |
|                                | Power(kw)             | 96                                |                                               |
|                                | Max Torque            | 420 N.m                           |                                               |
|                                | Speed at Max Torque   | 2800 rpm                          |                                               |
| Concrete mixer truck per       | rformance             |                                   |                                               |
| Tank volume[]m³[]              | 4                     | Material of tank                  | Q345                                          |
| Pump                           | Made In China         | Motor                             | Made In China                                 |
| Reducer                        | Made In China         | Surplus ratio                     | ≤1.0□                                         |
| Water tank volume[]L[]         | 150L                  | The supplied water method         | Pneumatic                                     |
| Concrete mixer truck fea       | tures                 |                                   |                                               |
| This is mainly used for th     | e modern roads and ma | ior construction projects wh      | ich is for ensure the quality of              |

This is mainly used for the modern roads and major construction projects, which is for ensure the quality of the concrete poured by stirring the concrete slowly and continuously during transporting or one the construction site.