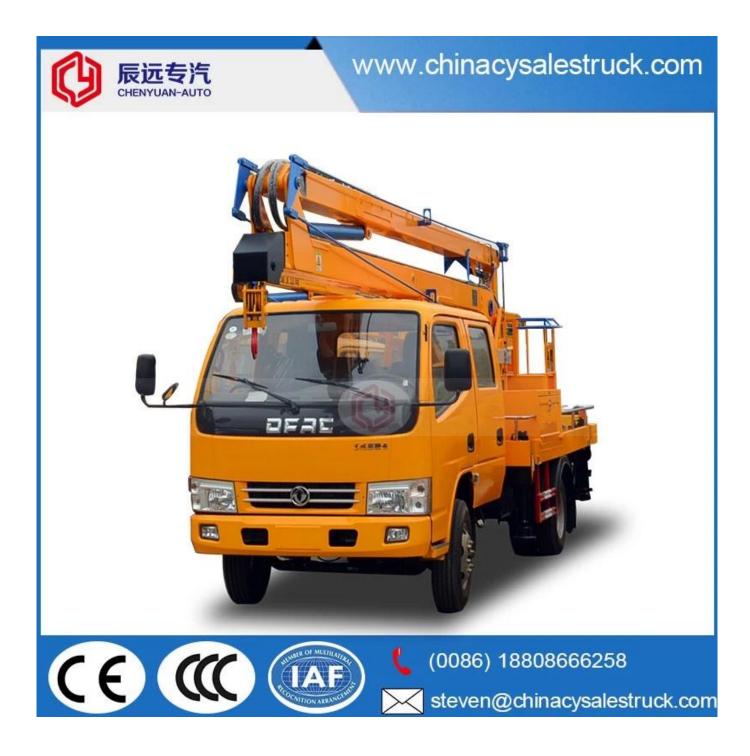

# 16 meters aerial lift platform truck for sale

| Item                        | Unit                                                                                         | Specification                        |
|-----------------------------|----------------------------------------------------------------------------------------------|--------------------------------------|
| Product name                |                                                                                              | Dongfeng Ruiling high-altitude truck |
| Chassis model               |                                                                                              | DFA1070DJ35D6                        |
| Gross weight                | —kg                                                                                          | 5325,5390                            |
| Curb weight                 |                                                                                              | 5000                                 |
| Overall dimension           | —mm                                                                                          | 7400×1980×3100                       |
| wheelbase                   |                                                                                              | 3300                                 |
| Approach/departure angle    | 0                                                                                            | 19/11                                |
| Engine model                |                                                                                              | D28D10-4DA                           |
| Engine manufacturer         |                                                                                              | DONGFENG LIGHT ENGINE CO.,LTD.       |
| Emission standard           |                                                                                              | Euro IV                              |
| Displacement / Power        | ml/kw                                                                                        | 2771/75                              |
| Tire specification / Number | pcs                                                                                          | 7.00-16/6                            |
| Max speed                   | km/h                                                                                         | 90                                   |
| Max working height          | m                                                                                            | 14/16                                |
| Rated platform load         | kg                                                                                           | 200                                  |
| Rated manned platform       | man                                                                                          | 2                                    |
| Slewing angle[Left[Right]   | 0                                                                                            | 360                                  |
| Outrigger type / Q'ty       | pcs                                                                                          | H-type, 4 pcs                        |
| Remark                      | The whole truck is operated through upper and lower hydraulic operation, equipped with hook. |                                      |