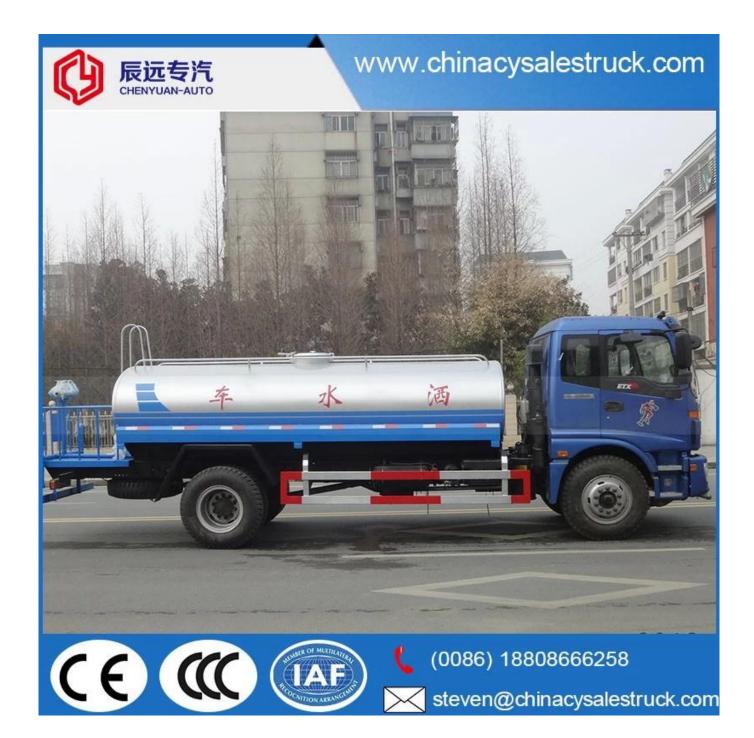

# 1200L china water tanker spray truck manufactures

# www.chinacysalestruck.com

(0086) 18808666258

steven@chinacysalestruck.com

Pr-Specification

| Technique parameter    |                                                                                                                                                                                                                                                                                                                                                                                                                                                                                                                                                                                                                                                                                                                                                                                                                                                                                                                                                                                                                                                                                                                                                                                                                                                                                                                                                                                                        |                          |                                   |
|------------------------|--------------------------------------------------------------------------------------------------------------------------------------------------------------------------------------------------------------------------------------------------------------------------------------------------------------------------------------------------------------------------------------------------------------------------------------------------------------------------------------------------------------------------------------------------------------------------------------------------------------------------------------------------------------------------------------------------------------------------------------------------------------------------------------------------------------------------------------------------------------------------------------------------------------------------------------------------------------------------------------------------------------------------------------------------------------------------------------------------------------------------------------------------------------------------------------------------------------------------------------------------------------------------------------------------------------------------------------------------------------------------------------------------------|--------------------------|-----------------------------------|
| Name                   | Auman single axle sprinkler truck L×W×H mm                                                                                                                                                                                                                                                                                                                                                                                                                                                                                                                                                                                                                                                                                                                                                                                                                                                                                                                                                                                                                                                                                                                                                                                                                                                                                                                                                             |                          | 7800×2420×3100(mm)                |
| Chassis Model          | BJ5163ELFFA                                                                                                                                                                                                                                                                                                                                                                                                                                                                                                                                                                                                                                                                                                                                                                                                                                                                                                                                                                                                                                                                                                                                                                                                                                                                                                                                                                                            | Cargo body Dimension(mm) | ××(mm)                            |
| total mass             | 15800(Kg)                                                                                                                                                                                                                                                                                                                                                                                                                                                                                                                                                                                                                                                                                                                                                                                                                                                                                                                                                                                                                                                                                                                                                                                                                                                                                                                                                                                              | Approach/Departure angle | 16/8(°)                           |
| Rated mass             | 9550(Kg)                                                                                                                                                                                                                                                                                                                                                                                                                                                                                                                                                                                                                                                                                                                                                                                                                                                                                                                                                                                                                                                                                                                                                                                                                                                                                                                                                                                               | front/rear suspension    | 1365/2435(mm)                     |
| curb mass              | 6055(Kg)                                                                                                                                                                                                                                                                                                                                                                                                                                                                                                                                                                                                                                                                                                                                                                                                                                                                                                                                                                                                                                                                                                                                                                                                                                                                                                                                                                                               | Max. speed               | 85(km/h)                          |
| Engine                 | manufacturer                                                                                                                                                                                                                                                                                                                                                                                                                                                                                                                                                                                                                                                                                                                                                                                                                                                                                                                                                                                                                                                                                                                                                                                                                                                                                                                                                                                           | displacement(ml)         | power(kw)                         |
| ISDe185 30             | Dongfeng Cummins Engine Co.,<br>Ltd.                                                                                                                                                                                                                                                                                                                                                                                                                                                                                                                                                                                                                                                                                                                                                                                                                                                                                                                                                                                                                                                                                                                                                                                                                                                                                                                                                                   | 6700                     | 136                               |
| Emission standards     | GB17691-2005Euro3,GB3847-2005                                                                                                                                                                                                                                                                                                                                                                                                                                                                                                                                                                                                                                                                                                                                                                                                                                                                                                                                                                                                                                                                                                                                                                                                                                                                                                                                                                          |                          |                                   |
| Axle                   | 2                                                                                                                                                                                                                                                                                                                                                                                                                                                                                                                                                                                                                                                                                                                                                                                                                                                                                                                                                                                                                                                                                                                                                                                                                                                                                                                                                                                                      | front tread              | 1900/1800(mm)                     |
| wheelbase              | 4000                                                                                                                                                                                                                                                                                                                                                                                                                                                                                                                                                                                                                                                                                                                                                                                                                                                                                                                                                                                                                                                                                                                                                                                                                                                                                                                                                                                                   | rear tread               | 1800(mm)                          |
| tyre                   | 6                                                                                                                                                                                                                                                                                                                                                                                                                                                                                                                                                                                                                                                                                                                                                                                                                                                                                                                                                                                                                                                                                                                                                                                                                                                                                                                                                                                                      | tyre size                | 9.00-20,9.00R20,10.00-20,10.00R20 |
| fuel type              | diesel                                                                                                                                                                                                                                                                                                                                                                                                                                                                                                                                                                                                                                                                                                                                                                                                                                                                                                                                                                                                                                                                                                                                                                                                                                                                                                                                                                                                 | spring                   | 10/10+8                           |
| axle load              | 5900/9900                                                                                                                                                                                                                                                                                                                                                                                                                                                                                                                                                                                                                                                                                                                                                                                                                                                                                                                                                                                                                                                                                                                                                                                                                                                                                                                                                                                              | cab passenger            | 3                                 |
| Note                   | Tank capacity:10.0 m³; Tank dimension (length×long axle ×short axle):4400/2200/1400.                                                                                                                                                                                                                                                                                                                                                                                                                                                                                                                                                                                                                                                                                                                                                                                                                                                                                                                                                                                                                                                                                                                                                                                                                                                                                                                   |                          |                                   |
| Special<br>performance | Our company specializes in producing Dongfeng Xiaobawang sprinkler truck, Dongfeng Duolika sprinkler truck, Dongfeng Sanpingchai sprinkler truck, Dongfeng Dajingang sprinkler truck, Dongfeng 140 sprinkler truck, Dongfeng 145 sprinkler truck, Dongfeng 153 sprinkler truck, Dongfeng 1254 sprinkler truck, Dongfeng 8*4 sprinkler truck, Dongfeng Tianlong sprinkler truck, and Jiefang series sprinkler truck etc. We may modify sprinkler truck with the chassis that customer's brought themselves.  The sprinkler truck has front spray, rear sprinkling and side spray. There is a working platform behind the tank, on which a spry monitor is mounted. The monitor can rotate 360°, and it can spray as washdown, heavy rain, light rain and fine rain continuously. The truck is equipped with special high power spray pump produced by Hangzhou Weilong, which is top 1 in China. The pump has capacity of self-suction and self exhaust, which is equipped with strainer and fire coupling. The pump has gravity valve, and water can inflow through fire hydrant. 20m reel is optional. The truck also can spray pesticide.  Spray pump: special high power spray pump, which has mature quality, reasonable design, easy to use. It has the advantage of high pressure, long suction and long work life, which leads the spray pump area home & abroad and has a market share of 93%. |                          |                                   |