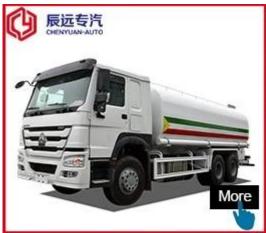

#### IVECO BRAND

Overall dimension(mm):9950X2490X3350

Tank volume (m³): 20000 Liters

Hubei ChenYuan Special Auto Co., LTD

SINOTRUCK BRAND HOWO SERIES

Overall dimension(mm):10150x2495x3220

Tank volume (m³): 15000 Liters