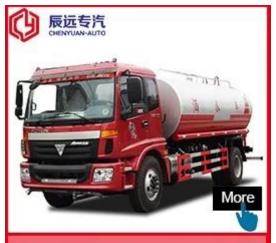

### JAC BRAND

Overall dimension(mm):10150x2495x3220

Tank volume (m³): 15000 Liters