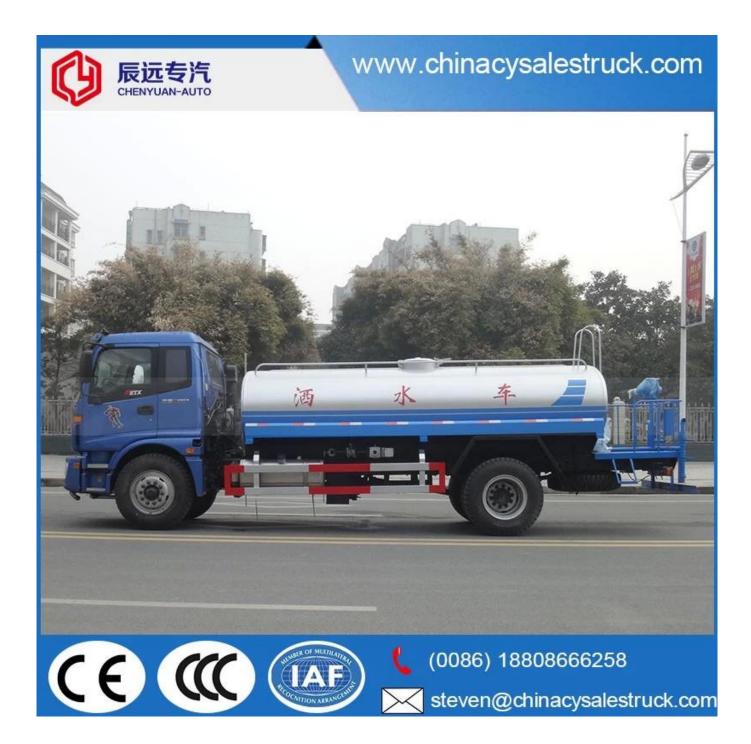

# 1200L china water tanker spray truck manufactures

# www.chinacysalestruck.com

(0086) 18808666258

steven@chinacysalestruck.com

Pr-Specification

| Technique parameter    |                                                                                                                                                                                                                                                                                                                                                                                                                                                                                                                                                                                                                                                                                                                                                                                                                                                                                                                                                                                                                                                                                                                                                                                                                                                                                                                                                                                                        |                          |                                   |
|------------------------|--------------------------------------------------------------------------------------------------------------------------------------------------------------------------------------------------------------------------------------------------------------------------------------------------------------------------------------------------------------------------------------------------------------------------------------------------------------------------------------------------------------------------------------------------------------------------------------------------------------------------------------------------------------------------------------------------------------------------------------------------------------------------------------------------------------------------------------------------------------------------------------------------------------------------------------------------------------------------------------------------------------------------------------------------------------------------------------------------------------------------------------------------------------------------------------------------------------------------------------------------------------------------------------------------------------------------------------------------------------------------------------------------------|--------------------------|-----------------------------------|
| Name                   | Auman single axle sprinkler truck L×W×H mm                                                                                                                                                                                                                                                                                                                                                                                                                                                                                                                                                                                                                                                                                                                                                                                                                                                                                                                                                                                                                                                                                                                                                                                                                                                                                                                                                             |                          | 7800×2420×3100(mm)                |
| Chassis Model          | BJ5163ELFFA                                                                                                                                                                                                                                                                                                                                                                                                                                                                                                                                                                                                                                                                                                                                                                                                                                                                                                                                                                                                                                                                                                                                                                                                                                                                                                                                                                                            | Cargo body Dimension(mm) | ××(mm)                            |
| total mass             | 15800(Kg)                                                                                                                                                                                                                                                                                                                                                                                                                                                                                                                                                                                                                                                                                                                                                                                                                                                                                                                                                                                                                                                                                                                                                                                                                                                                                                                                                                                              | Approach/Departure angle | 16/8(°)                           |
| Rated mass             | 9550(Kg)                                                                                                                                                                                                                                                                                                                                                                                                                                                                                                                                                                                                                                                                                                                                                                                                                                                                                                                                                                                                                                                                                                                                                                                                                                                                                                                                                                                               | front/rear suspension    | 1365/2435(mm)                     |
| curb mass              | 6055(Kg)                                                                                                                                                                                                                                                                                                                                                                                                                                                                                                                                                                                                                                                                                                                                                                                                                                                                                                                                                                                                                                                                                                                                                                                                                                                                                                                                                                                               | Max. speed               | 85(km/h)                          |
| Engine                 | manufacturer                                                                                                                                                                                                                                                                                                                                                                                                                                                                                                                                                                                                                                                                                                                                                                                                                                                                                                                                                                                                                                                                                                                                                                                                                                                                                                                                                                                           | displacement(ml)         | power(kw)                         |
| ISDe185 30             | Dongfeng Cummins Engine Co.,<br>Ltd.                                                                                                                                                                                                                                                                                                                                                                                                                                                                                                                                                                                                                                                                                                                                                                                                                                                                                                                                                                                                                                                                                                                                                                                                                                                                                                                                                                   | 6700                     | 136                               |
| Emission standards     | GB17691-2005Euro3,GB3847-2005                                                                                                                                                                                                                                                                                                                                                                                                                                                                                                                                                                                                                                                                                                                                                                                                                                                                                                                                                                                                                                                                                                                                                                                                                                                                                                                                                                          |                          |                                   |
| Axle                   | 2                                                                                                                                                                                                                                                                                                                                                                                                                                                                                                                                                                                                                                                                                                                                                                                                                                                                                                                                                                                                                                                                                                                                                                                                                                                                                                                                                                                                      | front tread              | 1900/1800(mm)                     |
| wheelbase              | 4000                                                                                                                                                                                                                                                                                                                                                                                                                                                                                                                                                                                                                                                                                                                                                                                                                                                                                                                                                                                                                                                                                                                                                                                                                                                                                                                                                                                                   | rear tread               | 1800(mm)                          |
| tyre                   | 6                                                                                                                                                                                                                                                                                                                                                                                                                                                                                                                                                                                                                                                                                                                                                                                                                                                                                                                                                                                                                                                                                                                                                                                                                                                                                                                                                                                                      | tyre size                | 9.00-20,9.00R20,10.00-20,10.00R20 |
| fuel type              | diesel                                                                                                                                                                                                                                                                                                                                                                                                                                                                                                                                                                                                                                                                                                                                                                                                                                                                                                                                                                                                                                                                                                                                                                                                                                                                                                                                                                                                 | spring                   | 10/10+8                           |
| axle load              | 5900/9900                                                                                                                                                                                                                                                                                                                                                                                                                                                                                                                                                                                                                                                                                                                                                                                                                                                                                                                                                                                                                                                                                                                                                                                                                                                                                                                                                                                              | cab passenger            | 3                                 |
| Note                   | Tank capacity:10.0 m³; Tank dimension (length×long axle ×short axle):4400/2200/1400.                                                                                                                                                                                                                                                                                                                                                                                                                                                                                                                                                                                                                                                                                                                                                                                                                                                                                                                                                                                                                                                                                                                                                                                                                                                                                                                   |                          |                                   |
| Special<br>performance | Our company specializes in producing Dongfeng Xiaobawang sprinkler truck, Dongfeng Duolika sprinkler truck, Dongfeng Sanpingchai sprinkler truck, Dongfeng Dajingang sprinkler truck, Dongfeng 140 sprinkler truck, Dongfeng 145 sprinkler truck, Dongfeng 153 sprinkler truck, Dongfeng 1254 sprinkler truck, Dongfeng 8*4 sprinkler truck, Dongfeng Tianlong sprinkler truck, and Jiefang series sprinkler truck etc. We may modify sprinkler truck with the chassis that customer's brought themselves.  The sprinkler truck has front spray, rear sprinkling and side spray. There is a working platform behind the tank, on which a spry monitor is mounted. The monitor can rotate 360°, and it can spray as washdown, heavy rain, light rain and fine rain continuously. The truck is equipped with special high power spray pump produced by Hangzhou Weilong, which is top 1 in China. The pump has capacity of self-suction and self exhaust, which is equipped with strainer and fire coupling. The pump has gravity valve, and water can inflow through fire hydrant. 20m reel is optional. The truck also can spray pesticide.  Spray pump: special high power spray pump, which has mature quality, reasonable design, easy to use. It has the advantage of high pressure, long suction and long work life, which leads the spray pump area home & abroad and has a market share of 93%. |                          |                                   |