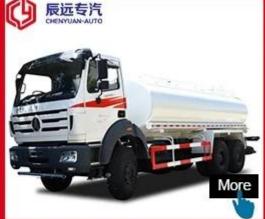

#### IVECO BRAND

Overall dimension(mm):8915x2500x3200

Tank volume (m³): 16500 Liters

Hubei ChenYuan Special Auto Co., LTD