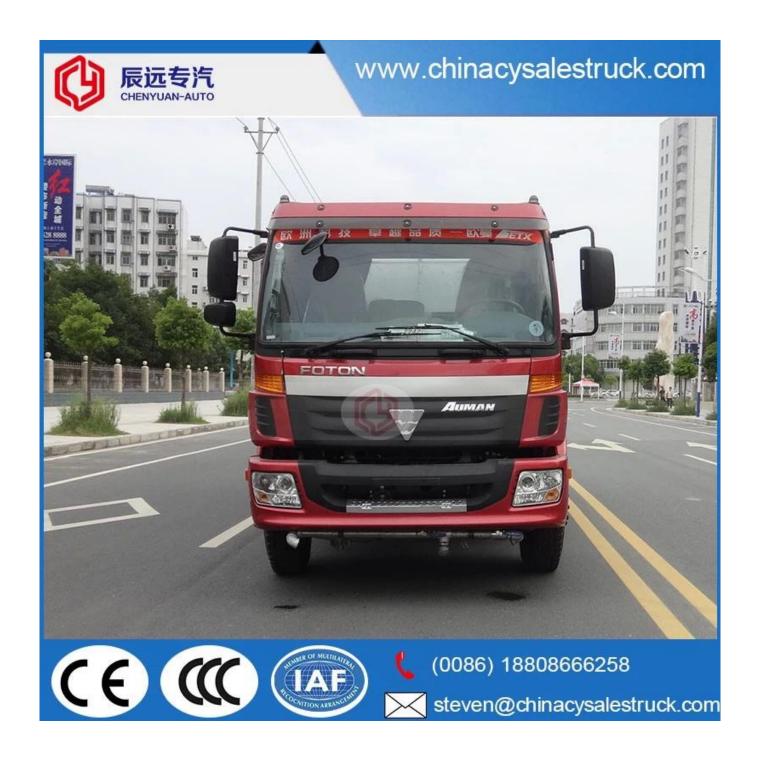

# 1200L china water tanker spray truck manufactures

# www.chinacysalestruck.com

(0086) 18808666258

steven@chinacysalestruck.com

Pr-Specification

| Technique parameter    |                                                                                                                                                                                                                                                                                                                                                                                                                                                                                                                                                                                                                                                                                                                                                                                                                                                                                                                                                                                                                                                                                                                                                                                                                                                                                                                                                                                                        |                          |                                   |
|------------------------|--------------------------------------------------------------------------------------------------------------------------------------------------------------------------------------------------------------------------------------------------------------------------------------------------------------------------------------------------------------------------------------------------------------------------------------------------------------------------------------------------------------------------------------------------------------------------------------------------------------------------------------------------------------------------------------------------------------------------------------------------------------------------------------------------------------------------------------------------------------------------------------------------------------------------------------------------------------------------------------------------------------------------------------------------------------------------------------------------------------------------------------------------------------------------------------------------------------------------------------------------------------------------------------------------------------------------------------------------------------------------------------------------------|--------------------------|-----------------------------------|
| Name                   | Auman single axle sprinkler truck L×W×H mm                                                                                                                                                                                                                                                                                                                                                                                                                                                                                                                                                                                                                                                                                                                                                                                                                                                                                                                                                                                                                                                                                                                                                                                                                                                                                                                                                             |                          | 7800×2420×3100(mm)                |
| Chassis Model          | BJ5163ELFFA                                                                                                                                                                                                                                                                                                                                                                                                                                                                                                                                                                                                                                                                                                                                                                                                                                                                                                                                                                                                                                                                                                                                                                                                                                                                                                                                                                                            | Cargo body Dimension(mm) | ××(mm)                            |
| total mass             | 15800(Kg)                                                                                                                                                                                                                                                                                                                                                                                                                                                                                                                                                                                                                                                                                                                                                                                                                                                                                                                                                                                                                                                                                                                                                                                                                                                                                                                                                                                              | Approach/Departure angle | 16/8(°)                           |
| Rated mass             | 9550(Kg)                                                                                                                                                                                                                                                                                                                                                                                                                                                                                                                                                                                                                                                                                                                                                                                                                                                                                                                                                                                                                                                                                                                                                                                                                                                                                                                                                                                               | front/rear suspension    | 1365/2435(mm)                     |
| curb mass              | 6055(Kg)                                                                                                                                                                                                                                                                                                                                                                                                                                                                                                                                                                                                                                                                                                                                                                                                                                                                                                                                                                                                                                                                                                                                                                                                                                                                                                                                                                                               | Max. speed               | 85(km/h)                          |
| Engine                 | manufacturer                                                                                                                                                                                                                                                                                                                                                                                                                                                                                                                                                                                                                                                                                                                                                                                                                                                                                                                                                                                                                                                                                                                                                                                                                                                                                                                                                                                           | displacement(ml)         | power(kw)                         |
| ISDe185 30             | Dongfeng Cummins Engine Co.,<br>Ltd.                                                                                                                                                                                                                                                                                                                                                                                                                                                                                                                                                                                                                                                                                                                                                                                                                                                                                                                                                                                                                                                                                                                                                                                                                                                                                                                                                                   | 6700                     | 136                               |
| Emission standards     | GB17691-2005Euro3,GB3847-2005                                                                                                                                                                                                                                                                                                                                                                                                                                                                                                                                                                                                                                                                                                                                                                                                                                                                                                                                                                                                                                                                                                                                                                                                                                                                                                                                                                          |                          |                                   |
| Axle                   | 2                                                                                                                                                                                                                                                                                                                                                                                                                                                                                                                                                                                                                                                                                                                                                                                                                                                                                                                                                                                                                                                                                                                                                                                                                                                                                                                                                                                                      | front tread              | 1900/1800(mm)                     |
| wheelbase              | 4000                                                                                                                                                                                                                                                                                                                                                                                                                                                                                                                                                                                                                                                                                                                                                                                                                                                                                                                                                                                                                                                                                                                                                                                                                                                                                                                                                                                                   | rear tread               | 1800(mm)                          |
| tyre                   | 6                                                                                                                                                                                                                                                                                                                                                                                                                                                                                                                                                                                                                                                                                                                                                                                                                                                                                                                                                                                                                                                                                                                                                                                                                                                                                                                                                                                                      | tyre size                | 9.00-20,9.00R20,10.00-20,10.00R20 |
| fuel type              | diesel                                                                                                                                                                                                                                                                                                                                                                                                                                                                                                                                                                                                                                                                                                                                                                                                                                                                                                                                                                                                                                                                                                                                                                                                                                                                                                                                                                                                 | spring                   | 10/10+8                           |
| axle load              | 5900/9900                                                                                                                                                                                                                                                                                                                                                                                                                                                                                                                                                                                                                                                                                                                                                                                                                                                                                                                                                                                                                                                                                                                                                                                                                                                                                                                                                                                              | cab passenger            | 3                                 |
| Note                   | Tank capacity:10.0 m³; Tank dimension (length×long axle ×short axle):4400/2200/1400.                                                                                                                                                                                                                                                                                                                                                                                                                                                                                                                                                                                                                                                                                                                                                                                                                                                                                                                                                                                                                                                                                                                                                                                                                                                                                                                   |                          |                                   |
| Special<br>performance | Our company specializes in producing Dongfeng Xiaobawang sprinkler truck, Dongfeng Duolika sprinkler truck, Dongfeng Sanpingchai sprinkler truck, Dongfeng Dajingang sprinkler truck, Dongfeng 140 sprinkler truck, Dongfeng 145 sprinkler truck, Dongfeng 153 sprinkler truck, Dongfeng 1254 sprinkler truck, Dongfeng 8*4 sprinkler truck, Dongfeng Tianlong sprinkler truck, and Jiefang series sprinkler truck etc. We may modify sprinkler truck with the chassis that customer's brought themselves.  The sprinkler truck has front spray, rear sprinkling and side spray. There is a working platform behind the tank, on which a spry monitor is mounted. The monitor can rotate 360°, and it can spray as washdown, heavy rain, light rain and fine rain continuously. The truck is equipped with special high power spray pump produced by Hangzhou Weilong, which is top 1 in China. The pump has capacity of self-suction and self exhaust, which is equipped with strainer and fire coupling. The pump has gravity valve, and water can inflow through fire hydrant. 20m reel is optional. The truck also can spray pesticide.  Spray pump: special high power spray pump, which has mature quality, reasonable design, easy to use. It has the advantage of high pressure, long suction and long work life, which leads the spray pump area home & abroad and has a market share of 93%. |                          |                                   |