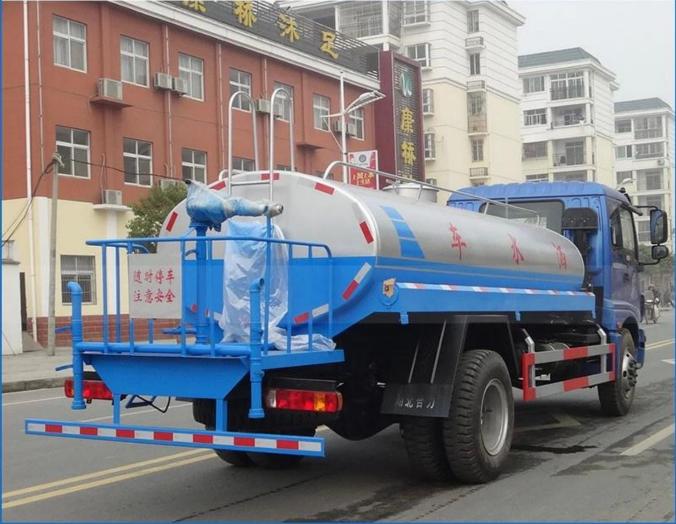

# 1200L china water tanker spray truck manufactures

# www.chinacysalestruck.com

(0086) 18808666258

steven@chinacysalestruck.com

Pr-Specification

| Technique parameter    |                                                                                                                                                                                                                                                                                                                                                                                                                                                                                                                                                                                                                                                                                                                                                                                                                                                                                                                                                                                                                                                                                                                                                                                                                                                                                                                                                                                                        |                          |                                   |
|------------------------|--------------------------------------------------------------------------------------------------------------------------------------------------------------------------------------------------------------------------------------------------------------------------------------------------------------------------------------------------------------------------------------------------------------------------------------------------------------------------------------------------------------------------------------------------------------------------------------------------------------------------------------------------------------------------------------------------------------------------------------------------------------------------------------------------------------------------------------------------------------------------------------------------------------------------------------------------------------------------------------------------------------------------------------------------------------------------------------------------------------------------------------------------------------------------------------------------------------------------------------------------------------------------------------------------------------------------------------------------------------------------------------------------------|--------------------------|-----------------------------------|
| Name                   | Auman single axle sprinkler truck L×W×H mm                                                                                                                                                                                                                                                                                                                                                                                                                                                                                                                                                                                                                                                                                                                                                                                                                                                                                                                                                                                                                                                                                                                                                                                                                                                                                                                                                             |                          | 7800×2420×3100(mm)                |
| Chassis Model          | BJ5163ELFFA                                                                                                                                                                                                                                                                                                                                                                                                                                                                                                                                                                                                                                                                                                                                                                                                                                                                                                                                                                                                                                                                                                                                                                                                                                                                                                                                                                                            | Cargo body Dimension(mm) | ××(mm)                            |
| total mass             | 15800(Kg)                                                                                                                                                                                                                                                                                                                                                                                                                                                                                                                                                                                                                                                                                                                                                                                                                                                                                                                                                                                                                                                                                                                                                                                                                                                                                                                                                                                              | Approach/Departure angle | 16/8(°)                           |
| Rated mass             | 9550(Kg)                                                                                                                                                                                                                                                                                                                                                                                                                                                                                                                                                                                                                                                                                                                                                                                                                                                                                                                                                                                                                                                                                                                                                                                                                                                                                                                                                                                               | front/rear suspension    | 1365/2435(mm)                     |
| curb mass              | 6055(Kg)                                                                                                                                                                                                                                                                                                                                                                                                                                                                                                                                                                                                                                                                                                                                                                                                                                                                                                                                                                                                                                                                                                                                                                                                                                                                                                                                                                                               | Max. speed               | 85(km/h)                          |
| Engine                 | manufacturer                                                                                                                                                                                                                                                                                                                                                                                                                                                                                                                                                                                                                                                                                                                                                                                                                                                                                                                                                                                                                                                                                                                                                                                                                                                                                                                                                                                           | displacement(ml)         | power(kw)                         |
| ISDe185 30             | Dongfeng Cummins Engine Co.,<br>Ltd.                                                                                                                                                                                                                                                                                                                                                                                                                                                                                                                                                                                                                                                                                                                                                                                                                                                                                                                                                                                                                                                                                                                                                                                                                                                                                                                                                                   | 6700                     | 136                               |
| Emission standards     | GB17691-2005Euro3,GB3847-2005                                                                                                                                                                                                                                                                                                                                                                                                                                                                                                                                                                                                                                                                                                                                                                                                                                                                                                                                                                                                                                                                                                                                                                                                                                                                                                                                                                          |                          |                                   |
| Axle                   | 2                                                                                                                                                                                                                                                                                                                                                                                                                                                                                                                                                                                                                                                                                                                                                                                                                                                                                                                                                                                                                                                                                                                                                                                                                                                                                                                                                                                                      | front tread              | 1900/1800(mm)                     |
| wheelbase              | 4000                                                                                                                                                                                                                                                                                                                                                                                                                                                                                                                                                                                                                                                                                                                                                                                                                                                                                                                                                                                                                                                                                                                                                                                                                                                                                                                                                                                                   | rear tread               | 1800(mm)                          |
| tyre                   | 6                                                                                                                                                                                                                                                                                                                                                                                                                                                                                                                                                                                                                                                                                                                                                                                                                                                                                                                                                                                                                                                                                                                                                                                                                                                                                                                                                                                                      | tyre size                | 9.00-20,9.00R20,10.00-20,10.00R20 |
| fuel type              | diesel                                                                                                                                                                                                                                                                                                                                                                                                                                                                                                                                                                                                                                                                                                                                                                                                                                                                                                                                                                                                                                                                                                                                                                                                                                                                                                                                                                                                 | spring                   | 10/10+8                           |
| axle load              | 5900/9900                                                                                                                                                                                                                                                                                                                                                                                                                                                                                                                                                                                                                                                                                                                                                                                                                                                                                                                                                                                                                                                                                                                                                                                                                                                                                                                                                                                              | cab passenger            | 3                                 |
| Note                   | Tank capacity:10.0 m³; Tank dimension (length×long axle ×short axle):4400/2200/1400.                                                                                                                                                                                                                                                                                                                                                                                                                                                                                                                                                                                                                                                                                                                                                                                                                                                                                                                                                                                                                                                                                                                                                                                                                                                                                                                   |                          |                                   |
| Special<br>performance | Our company specializes in producing Dongfeng Xiaobawang sprinkler truck, Dongfeng Duolika sprinkler truck, Dongfeng Sanpingchai sprinkler truck, Dongfeng Dajingang sprinkler truck, Dongfeng 140 sprinkler truck, Dongfeng 145 sprinkler truck, Dongfeng 153 sprinkler truck, Dongfeng 1254 sprinkler truck, Dongfeng 8*4 sprinkler truck, Dongfeng Tianlong sprinkler truck, and Jiefang series sprinkler truck etc. We may modify sprinkler truck with the chassis that customer's brought themselves.  The sprinkler truck has front spray, rear sprinkling and side spray. There is a working platform behind the tank, on which a spry monitor is mounted. The monitor can rotate 360°, and it can spray as washdown, heavy rain, light rain and fine rain continuously. The truck is equipped with special high power spray pump produced by Hangzhou Weilong, which is top 1 in China. The pump has capacity of self-suction and self exhaust, which is equipped with strainer and fire coupling. The pump has gravity valve, and water can inflow through fire hydrant. 20m reel is optional. The truck also can spray pesticide.  Spray pump: special high power spray pump, which has mature quality, reasonable design, easy to use. It has the advantage of high pressure, long suction and long work life, which leads the spray pump area home & abroad and has a market share of 93%. |                          |                                   |