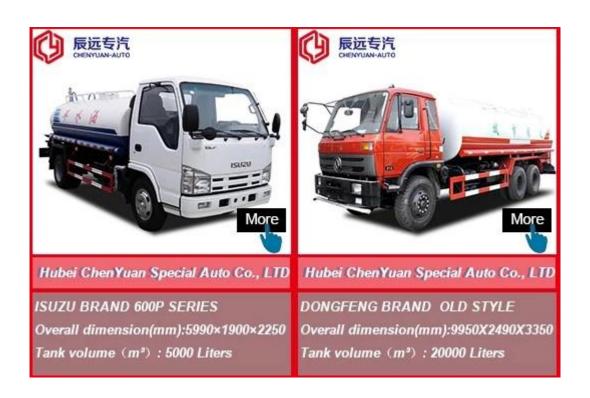

# More Products

Hubei ChenYuan Special Auto Co., LTD

#### IVECO BRAND

Overall dimension(mm):9950X2490X3350

Tank volume (m³): 20000 Liters

Hubei ChenYuan Special Auto Co., LTD

SINOTRUCK BRAND HOWO SERIES

Overall dimension(mm):10150x2495x3220

Tank volume (m³): 15000 Liters