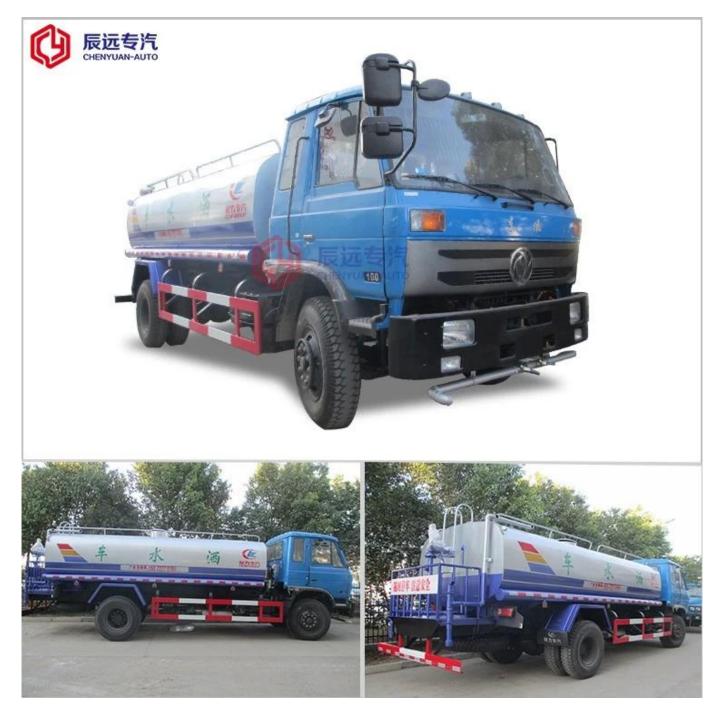

# 10-12 cbm water tank truck supplier

| main specification          |                          |                       |                |  |  |  |  |  |
|-----------------------------|--------------------------|-----------------------|----------------|--|--|--|--|--|
| product model and name      | clw5111gsst3 water truck |                       |                |  |  |  |  |  |
| gross weight(kg)            | 11495                    | drive type            | 4×2            |  |  |  |  |  |
| payload(kg)                 | 4500                     | overall dimension(mm) | 7500x2470x3050 |  |  |  |  |  |
| curb weight(kg)             | 6800                     | cab seats             | 3              |  |  |  |  |  |
| approach/departure angle(°) | 27/13                    | front/rear hang(mm)   | 1250/2300      |  |  |  |  |  |
| axle no.                    | 2                        | wheelbase(mm)         | 3950           |  |  |  |  |  |

| avla load(kg)                |                                                                                          | 3750/7745        | maxe                 | nood                               | (lzm/h)        | 85                              |                   |  |  |
|------------------------------|------------------------------------------------------------------------------------------|------------------|----------------------|------------------------------------|----------------|---------------------------------|-------------------|--|--|
|                              |                                                                                          |                  |                      |                                    |                |                                 |                   |  |  |
| chassis specification        |                                                                                          | -                | · · · · ·            |                                    |                |                                 |                   |  |  |
| chassis model                | eq1110glj man                                                                            |                  | manufa               | nufacturer                         |                | dongfeng motor co.,ltd          |                   |  |  |
| brand name                   | dongfe                                                                                   | eng dimension(mn |                      | ım)                                | 7120x2462x2710 |                                 |                   |  |  |
| tyre specification           | 9.00-20                                                                                  | )                | tyre no.             |                                    | 6              |                                 |                   |  |  |
| steel spring number          | 8/11+8                                                                                   | }                | front track base(mm) |                                    | 1900,1810      |                                 |                   |  |  |
| fuel type                    | diesel                                                                                   |                  | rear track base(mm)  |                                    | 1800           | 1800                            |                   |  |  |
| emission standard            | euro 3                                                                                   |                  | transmission         |                                    |                | ard gear,1 reverse<br>ir brake) |                   |  |  |
| cab                          | luxurious interior trim with seats.power steering with sleeper.air condition is optional |                  |                      |                                    |                |                                 |                   |  |  |
| engine information           | engine model                                                                             |                  |                      | b170 33                            |                |                                 |                   |  |  |
|                              | engine manufacturer                                                                      |                  |                      | dongfeng cummins e                 |                | mmins e                         | engine co.,ltd    |  |  |
|                              | displacement(ml)/ power(kw)                                                              |                  | r(kw)                |                                    | 5900/125       |                                 |                   |  |  |
|                              | max torque                                                                               |                  | 560n.m               |                                    |                |                                 |                   |  |  |
|                              | speed at max torque                                                                      |                  |                      | 2500rpm                            |                |                                 |                   |  |  |
| performance                  |                                                                                          | _                |                      |                                    |                |                                 | •                 |  |  |
| tank volume(m <sup>3</sup> ) | 10(10000liters)                                                                          |                  | 1                    | tank material                      |                |                                 | carbon steel q235 |  |  |
| water pump model             |                                                                                          | 80qzf-60/90n     |                      | water pump flow(m <sup>3</sup> /h) |                | (m³/h)                          | 60                |  |  |
| watering width(m)            | n) ≥14                                                                                   |                  |                      | water cannon range (m)             |                |                                 | ≥28               |  |  |
| ·                            |                                                                                          |                  |                      | mator cannon range (in)            |                |                                 |                   |  |  |

feature and application

1).equipped with high power self-suction water pump that characterized by high-pressure and fast speed suction.

2).equipped with front, rear and side sprinklers and high position sprinkler, and rear working platform.

3).the water cannon which is installed on the working platform can rotate by 360 degree and the water flow can be adjusted into various rain shape. there are straight shape, heavy rain, moderate rain and drizzle etc. the max range can reach 30m.

4).equipped with fire coupling, flow valves, filter screen and water level gauge.

5).according to customers' request, the crane, high working platform and spraying machine also can be equipped.

6).mainly used for washing on urban roads, watering and greening on trees, green belts and lawn and dust full of construction sites. and also used for drinking water delivery and fire fighting function etc.