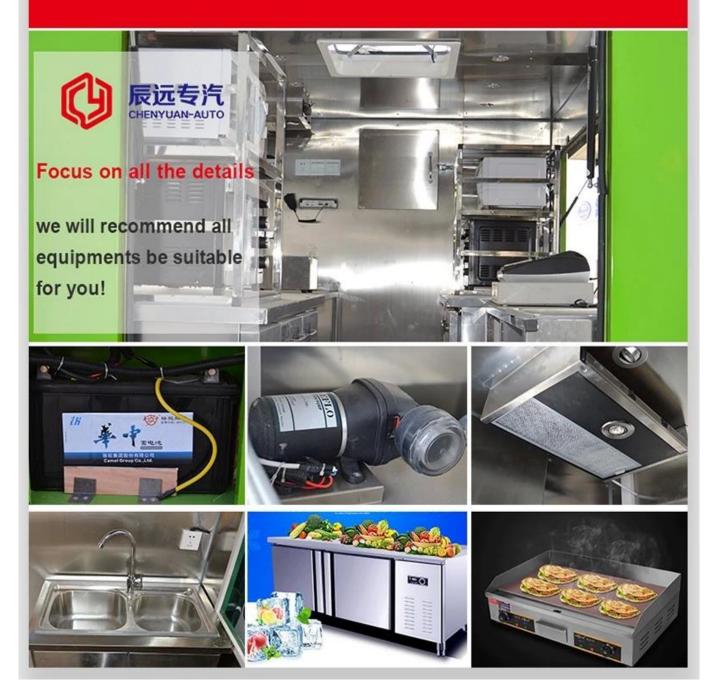

Standard Configuration: The food truckexternal surface body is fiberglass steel, intermediate interlayer for heatinsulation and fire insulation layer, and the internal surface is stainless steel; The left and right side and the backside can be expanded and there is vendingbar on both left and right side. The internal compartment is installed with LED floodlights, megaphone, master switch, USB interface, large space locker; Theoutside of the compartment is installed with two loudspeakers, 105A storage battery, 220V external power supply interface, 15m external power supply cord, telescopic truck pedal; Different truck colors and skin stickers are optional.

## Food truck optional equipments description:

Optional Configuration: Internal compartment equipment can be customised according to user's requirements suchas generator/freezer/cold drink machine/vending bar/cooker etc; The left andright side of the compartment body can be chosed different structure forms ofside panel; The selling window can be also opened on any side of the truck bodyaccording to customer demand, the below board can be unfold to extend the cargoarea in vending operation; The glass sliding window can be also choosed on bothside of the compartment body. The back door of the compartment can choose singleopen door, double flat open door or lift-up door. Both sides and back of the compartment can be optional advertising glass roller light box or LED screen. Truck roof can choose overhead air conditioning, baggage holder, left andright side can be chosed awning, the back side of the truck can be chosedcrawling ladder.

# **INNER EQUIPMENT' DETAILS**

Summary:

- $\cdot$  selling snacks, as a fast food cart which you can make and sell fast food
- $\cdot$  kitchen cart which you can make food for yourself
- $\cdot$  shop which you can sell phone card and phone
- $\cdot$  aid post which you can help everyone
- $\cdot$  book store which you can sell newspaper , magazine etc
- $\cdot$  housing when you have a trip by car or jeep
- $\cdot$  repare shop to main for your clients
- $\cdot$  empty cart which do it by yourself