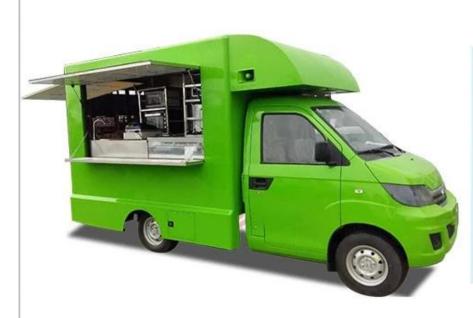

# **MOBILE SALES SHOP**

Manufacture's direct selling in order to save costs for our customers

Keep a good quality and create a good comfortable outdoor sales window

辰远专汽 CHENYUAN-AUTO

> Production Name: Mobile food truck Production brand: Cherry brand Drive direction: Left hand drive Production model: CLW5021XSHQ4 Overall size(mm): 4660\*1880\*2575 Cabinet size(mm): 2600\*1730\*1820 Bear Weight: 1.5T ~ 2T Gearbox: 5 forward and 1 reverse Engine model: SQR472WF Spray Color: Any Color

Standard Configuration: The food truckexternal surface body is fiberglass steel, intermediate interlayer for heatinsulation and fire insulation layer, and the internal surface is stainless steel; The left and right side and the backside can be expanded and there is vendingbar on both left and right side. The internal compartment is installed with LED floodlights, megaphone, master switch, USB interface, large space locker; Theoutside of the compartment is installed with two loudspeakers, 105A storage battery, 220V external power supply interface, 15m external power supply cord, telescopic truck pedal; Different truck colors and skin stickers are optional.