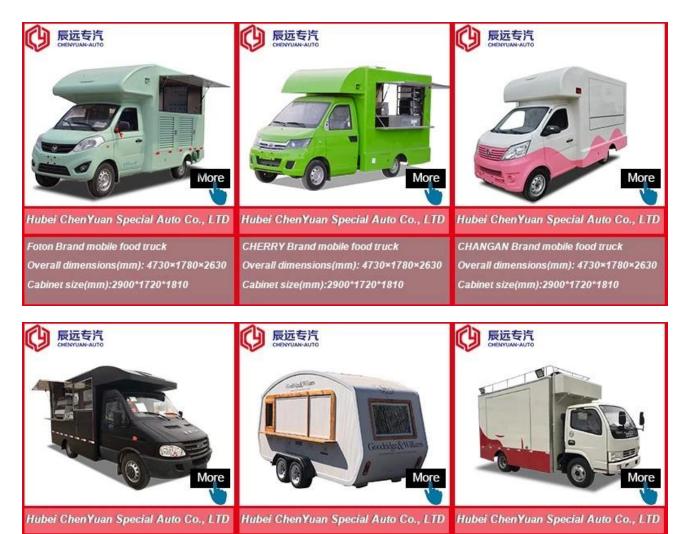

Cherry brand mobile food truck supplier,food truck manufactures in china

IVECO Brand mobile food truck Overall dimensions(mm): 5995x2370x3200 Cabinet size(mm):3650x2120x1960

FOOD TRAILER Overall dimensions(mm): 5630\*2130\*2500 DONGFENG Brand mobile food truck Overall dimensions(mm): 5995 \* 2090 \* 3300 Cabinet size(mm):4200x1800x1850