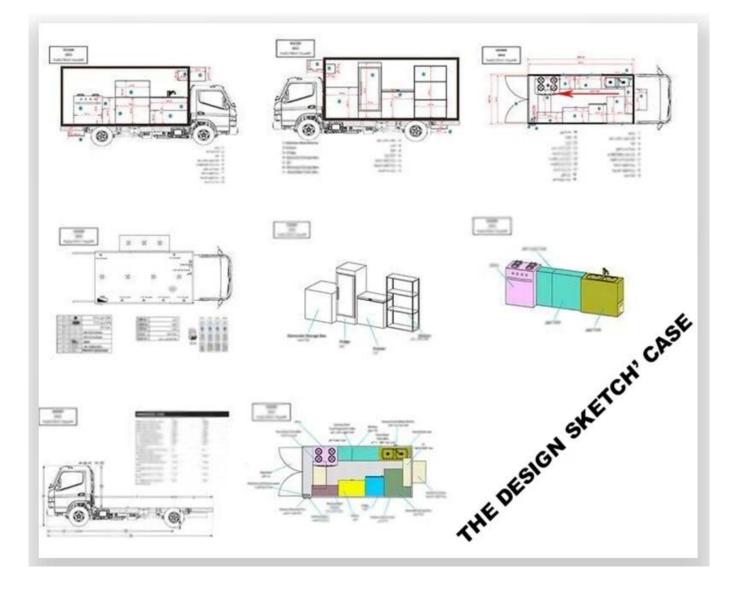

# **MOBILE SALES SHOP**

Manufacture's direct selling in order to save costs for our customers

Keep a good quality and create a good comfortable outdoor sales window

辰远专汽 CHENYUAN-AUTO

> Production Name: Mobile food truck Production brand: Cherry brand Drive direction: Left hand drive Production model: CLW5021XSHQ4 Overall size(mm): 4660\*1880\*2575 Cabinet size(mm): 2600\*1730\*1820 Bear Weight: 1.5T ~ 2T Gearbox: 5 forward and 1 reverse Engine model: SQR472WF Spray Color: Any Color

Standard Configuration: The food truckexternal surface body is fiberglass steel, intermediate interlayer for heatinsulation and fire insulation layer, and the internal surface is stainless steel; The left and right side and the backside can be expanded and there is vendingbar on both left and right side. The internal compartment is installed with LED floodlights, megaphone, master switch, USB interface, large space locker; Theoutside of the compartment is installed with two loudspeakers, 105A storage battery, 220V external power supply interface, 15m external power supply cord, telescopic truck pedal; Different truck colors and skin stickers are optional.

## Food truck optional equipments description:

Optional Configuration: Internal compartment equipment can be customised according to user's requirements suchas generator/freezer/cold drink machine/vending bar/cooker etc; The left andright side of the compartment body can be chosed different structure forms ofside panel; The selling window can be also opened on any side of the truck bodyaccording to customer demand, the below board can be unfold to extend the cargoarea in vending operation; The glass sliding window can be also choosed on bothside of the compartment body. The back door of the compartment can choose singleopen door, double flat open door or lift-up door. Both sides and back of the compartment can be optional advertising glass roller light box or LED screen. Truck roof can choose overhead air conditioning, baggage holder, left andright side can be chosed awning, the back side of the truck can be chosedcrawling ladder.

# **INNER EQUIPMENT' DETAILS**

Summary:

- $\cdot$  selling snacks, as a fast food cart which you can make and sell fast food
- $\cdot$  kitchen cart which you can make food for yourself
- $\cdot$  shop which you can sell phone card and phone
- $\cdot$  aid post which you can help everyone
- $\cdot$  book store which you can sell newspaper , magazine etc
- $\cdot$  housing when you have a trip by car or jeep
- $\cdot$  repare shop to main for your clients
- $\cdot$  empty cart which do it by yourself