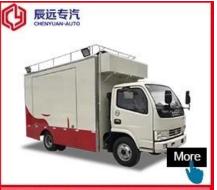

### **MOBILE SALES SHOP**

Manufacture's direct selling in order to save costs for our customers

Keep a good quality and create a good comfortable outdoor sales window

Production Name: Mobile food truck
Production brand: Foton brand
Drive direction: Left hand drive
Production model: CLW5030XSHB5
Overall size(mm): 5130×1800×2570
Cabinet size(mm): 3100\*1800\*1750

Standard Configuration: The food truckexternal surface body is fiberglass steel, intermediate interlayer for heatinsulation and fire insulation layer, and the internal surface is stainless steel; The left and right side and the backside can be expanded and there is vendingbar on both left and right side. The internal compartment is installed with LED floodlights, megaphone, master switch, USB interface, large space locker; Theoutside of the compartment is installed with two loudspeakers, 105A storage battery, 220V external power supply interface, 15m external power supply cord, telescopic truck pedal; Different truck colors and skin stickers are optional.