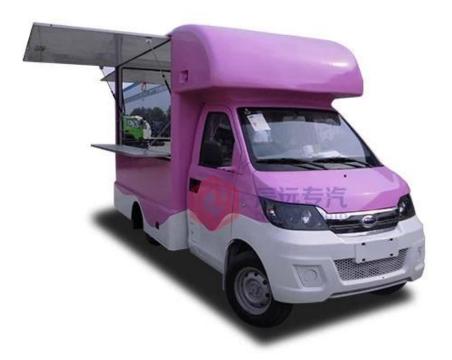

### Foton brand 4x2 fast food truck price

### **MOBILE SALES SHOP**

Manufacture's direct selling in order to save costs for our customers

Keep a good quality and create a good comfortable outdoor sales window

Production Name: Mobile food truck
Production brand: Foton brand
Drive direction: Left hand drive
Production model: CLW5030XSHB5
Overall size(mm): 5130×1800×2570
Cabinet size(mm): 3100\*1800\*1750

Bear Weight: 1.5T ~ 2T

Gearbox: 5 forward and 1 reverse Engine model: LJ469Q-1AE9 Spray Color: Any Color

| ☐ Main Technical Parameters ☐ |                                  |                   |     |  |
|-------------------------------|----------------------------------|-------------------|-----|--|
| Production name               | BJ1036V5JV5-D1 Mobile Food Truck |                   |     |  |
| GVW(kg)                       | 2550                             | Rated weight (Kg) | 860 |  |
| Curb weight (kg)              | 1560                             | Cab seats (man)   | 2   |  |

| Overall dimensions(mm)           | 5130×1780×2630                          | Cabinet size(mm)     | 3000*1780*1810       |  |
|----------------------------------|-----------------------------------------|----------------------|----------------------|--|
| Approach / departure angle(°)    | 39/20                                   | F/R overhang(mm)     | 605/1055             |  |
| Number of axles                  | 2                                       | Wheel base(mm)       | 3070                 |  |
| Axle-load(Kg)                    | 700/1850                                | Max speed(Km/h)      | 115                  |  |
| ☐ Chassis Technical Parameters ☐ |                                         |                      |                      |  |
| Chassis model                    | BJ1036V5JV5-D1                          |                      |                      |  |
| Brand                            | FOTON                                   | Manufacturer         | Foton motor co., LTD |  |
| Tire specification               | 175R14LT 8PR                            | Number of tire       | 4                    |  |
| Front track base(mm)             | 1338                                    | Rear track base(mm)  | 1375                 |  |
| Fuel Type                        | gasoline                                | Emission standard    | Euro V               |  |
| Gearbox                          | 5 forward gears and 1reverse            |                      |                      |  |
| Cab                              | Single row, left steering wheel         |                      |                      |  |
| Engine's Technical<br>Parameters | Engine model: LJ469Q-1AE9               |                      |                      |  |
|                                  | Engine Manufacturer                     | Foton motor co., LTD |                      |  |
|                                  | Displacement (ml)                       | 1249                 |                      |  |
|                                  | Max power(Kw)                           | 64                   |                      |  |
|                                  | Maximum torque/<br>Maximum torque speed | 118N.m/ 6000rpm      |                      |  |