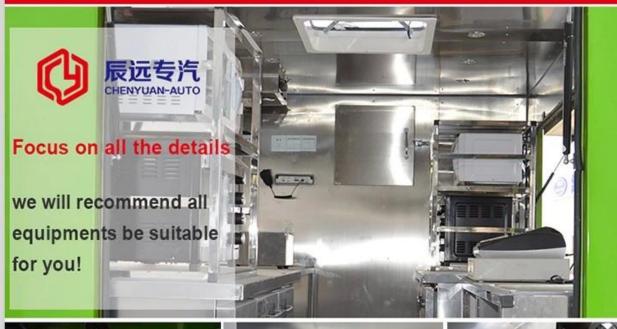

drink machine/vending bar/cooker etc; The left andright side of the compartment body can be chosed different structure forms ofside panel; The selling window can be also opened on any side of the truck bodyaccording to customer demand, the below board can be unfold to extend the cargoarea in vending operation; The glass sliding window can be also choosed on bothside of the compartment body. The back door of the compartment can choose singleopen door, double flat open door or lift-up door. Both sides and back of the compartment can be optional advertising glass roller light box or LED screen. Truck roof can choose overhead air conditioning, baggage holder, left andright side can be chosed awning, the back side of the truck can be chosedcrawling ladder.





# **INNER EQUIPMENT' DETAILS**















#### Summary:

- · selling snacks, as a fast food cart which you can make and sell fast food
- · kitchen cart which you can make food for yourself
- · shop which you can sell phone card and phone
- · aid post which you can help everyone
- · book store which you can sell newspaper , magazine etc
- · housing when you have a trip by car or jeep
- · repare shop to main for your clients
- · empty cart which do it by yourself







Hubei ChenYuan Special Auto Co., LTD

Foton Brand mobile food truck Overall dimensions(mm): 4730×1780×2630 Cabinet size(mm):2900\*1720\*1810



Hubei ChenYuan Special Auto Co., LTD

CHERRY Brand mobile food truck Overall dimensions(mm): 4730×1780×2630 Cabinet size(mm):2900\*1720\*1810



Hubei ChenYuan Special Auto Co., LTD

CHANGAN Brand mobile food tr