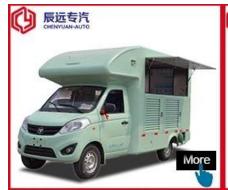

### Foton brand 4x2 fast food truck price

### **MOBILE SALES SHOP**

Manufacture's direct selling in order to save costs for our customers

Keep a good quality and create a good comfortable outdoor sales window

Production Name: Mobile food truck
Production brand: Foton brand
Drive direction: Left hand drive
Production model: CLW5030XSHB5
Overall size(mm): 5130×1800×2570
Cabinet size(mm): 3100\*1800\*1750