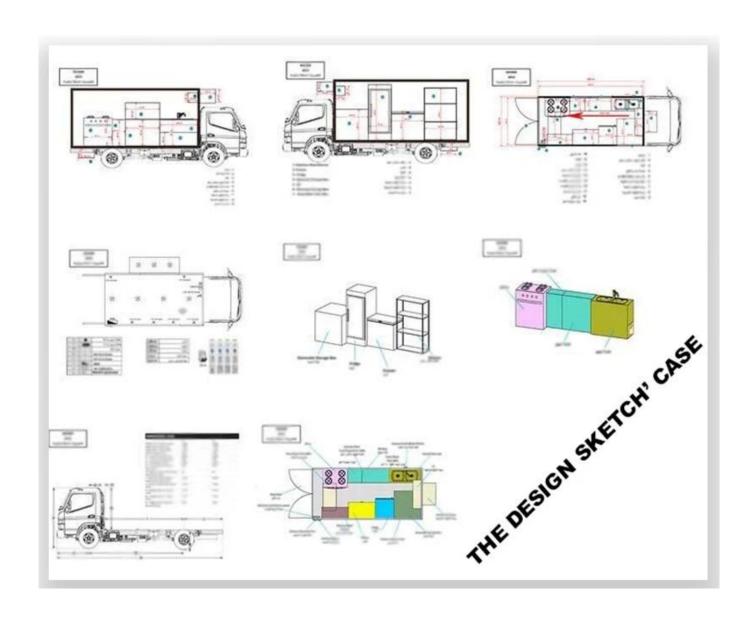

### **MOBILE SALES SHOP**

Manufacture's direct selling in order to save costs for our customers

Keep a good quality and create a good comfortable outdoor sales window

Production Name: Mobile food truck
Production brand: Foton brand
Drive direction: Left hand drive
Production model: CLW5030XSHB5
Overall size(mm): 5130×1800×2570
Cabinet size(mm): 3100\*1800\*1750

Bear Weight: 1.5T ~ 2T

Gearbox: 5 forward and 1 reverse Engine model: LJ469Q-1AE9 Spray Color: Any Color

| ☐ Main Technical Parameters ☐ |                                  |                   |     |  |
|-------------------------------|----------------------------------|-------------------|-----|--|
| Production name               | BJ1036V5JV5-D1 Mobile Food Truck |                   |     |  |
| GVW(kg)                       | 2550                             | Rated weight (Kg) | 860 |  |
| Curb weight (kg)              | 1560                             | Cab seats (man)   | 2   |  |

| Overall dimensions(mm)           | 5130×1780×2630                          | Cabinet size(mm)     | 3000*1780*1810       |  |
|----------------------------------|-----------------------------------------|----------------------|----------------------|--|
| Approach / departure angle(°)    | 39/20                                   | F/R overhang(mm)     | 605/1055             |  |
| Number of axles                  | 2                                       | Wheel base(mm)       | 3070                 |  |
| Axle-load(Kg)                    | 700/1850                                | Max speed(Km/h)      | 115                  |  |
| ☐ Chassis Technical Parameters ☐ |                                         |                      |                      |  |
| Chassis model                    | BJ1036V5JV5-D1                          |                      |                      |  |
| Brand                            | FOTON                                   | Manufacturer         | Foton motor co., LTD |  |
| Tire specification               | 175R14LT 8PR                            | Number of tire       | 4                    |  |
| Front track base(mm)             | 1338                                    | Rear track base(mm)  | 1375                 |  |
| Fuel Type                        | gasoline                                | Emission standard    | Euro V               |  |
| Gearbox                          | 5 forward gears and 1reverse            |                      |                      |  |
| Cab                              | Single row, left steering wheel         |                      |                      |  |
| Engine's Technical<br>Parameters | Engine model: LJ469Q-1AE9               |                      |                      |  |
|                                  | Engine Manufacturer                     | Foton motor co., LTD |                      |  |
|                                  | Displacement (ml)                       | 1249                 |                      |  |
|                                  | Max power(Kw)                           | 64                   |                      |  |
|                                  | Maximum torque/<br>Maximum torque speed | 118N.m/ 6000rpm      |                      |  |

Standard Configuration: The food truckexternal surface body is fiberglass steel, intermediate interlayer for heatinsulation and fire insulation layer, and the internal surface is stainless steel; The left and right side and the backside can be expanded and there is vendingbar on both left and right side. The internal compartment is installed with LED floodlights, megaphone, master switch, USB interface, large space locker; Theoutside of the compartment is installed with two loudspeakers, 105A storage battery, 220V external power supply interface, 15m external power supply cord, telescopic truck pedal; Different truck colors and skin stickers are optional.