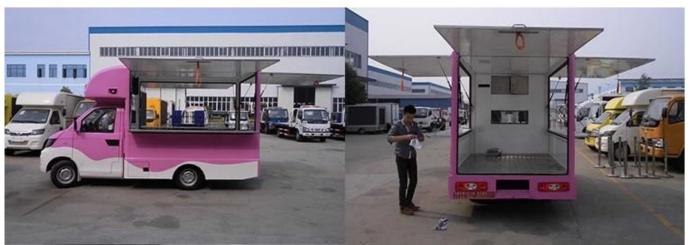

Standard Configuration: The food truckexternal surface body is fiberglass steel, intermediate interlayer for heatinsulation and fire insulation layer, and the internal surface is stainless steel; The left and right side and the backside can be expanded and there is vendingbar on both left and right side. The internal compartment is installed with LED floodlights, megaphone, master switch, USB interface, large space locker; Theoutside of the compartment is installed with two loudspeakers, 105A storage battery, 220V external power supply interface, 15m external power supply cord, telescopic truck pedal; Different truck colors and skin stickers are optional.

#### Food truck optional equipments description:

Optional Configuration: Internal compartment equipment can be customised according to user's requirements suchas generator/freezer/cold drink machine/vending bar/cooker etc; The left andright side of the compartment body can be chosed different structure forms ofside panel; The selling window can be also opened on any side of the truck bodyaccording to customer demand, the below board can be unfold to extend the cargoarea in vending operation; The glass sliding window can be also choosed on bothside of the compartment body. The back door of the compartment can choose singleopen door, double flat open door or lift-up door. Both sides and back of the compartment can be optional advertising glass roller light box or LED screen. Truck roof can choose overhead air conditioning, baggage holder, left andright side can be chosed awning, the back side of the truck can be chosedcrawling ladder.