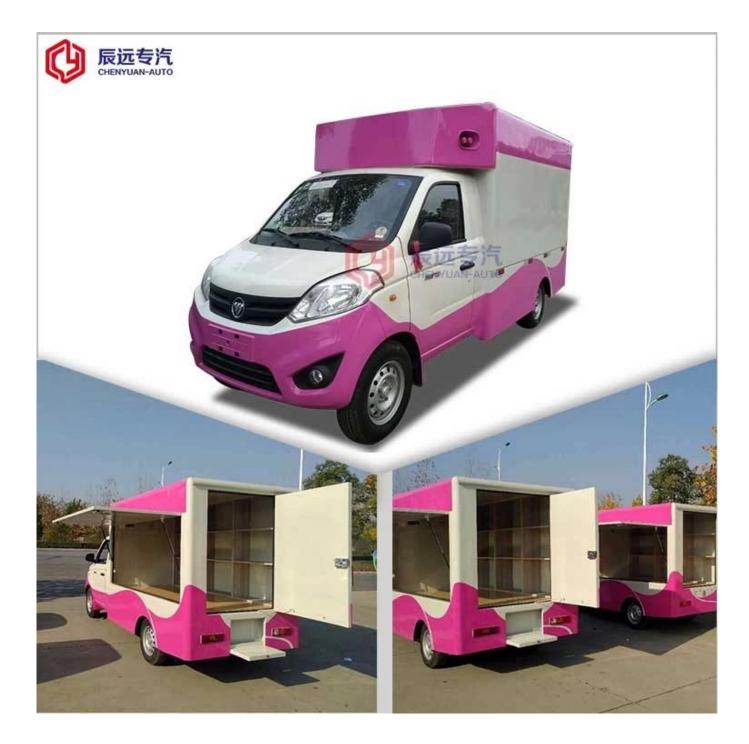

# **MOBILE SALES SHOP**

Manufacture's direct selling in order to save costs for our customers

Keep a good quality and create a good comfortable outdoor sales window

| Main Technical Parameters |                                  |                   |     |  |
|---------------------------|----------------------------------|-------------------|-----|--|
| Production name           | BJ1036V5JV5-D1 Mobile Food Truck |                   |     |  |
| GVW(kg)                   | 2550                             | Rated weight (Kg) | 860 |  |
| Curb weight (kg)          | 1560                             | Cab seats (man)   | 2   |  |

| Overall dimensions(mm)           | 5130×1780×2630                          | Cabinet size(mm)     | 3000*1780*1810       |  |  |
|----------------------------------|-----------------------------------------|----------------------|----------------------|--|--|
| Approach / departure angle(°)    | 39/20                                   | F/R overhang(mm)     | 605/1055             |  |  |
| Number of axles                  | 2                                       | Wheel base(mm)       | 3070                 |  |  |
| Axle-load(Kg)                    | 700/1850                                | Max speed(Km/h)      | 115                  |  |  |
| 🛛 Chassis Technical Parameters 🗋 |                                         |                      |                      |  |  |
| Chassis model                    | BJ1036V5JV5-D1                          |                      |                      |  |  |
| Brand                            | FOTON                                   | Manufacturer         | Foton motor co., LTD |  |  |
| Tire specification               | 175R14LT 8PR                            | Number of tire       | 4                    |  |  |
| Front track base(mm)             | 1338                                    | Rear track base(mm)  | 1375                 |  |  |
| Fuel Type                        | gasoline                                | Emission standard    | Euro V               |  |  |
| Gearbox                          | 5 forward gears and 1reverse            |                      |                      |  |  |
| Cab                              | Single row, left steering wheel         |                      |                      |  |  |
| Engine's Technical<br>Parameters | Engine model: LJ469Q-1AE9               |                      |                      |  |  |
|                                  | Engine Manufacturer                     | Foton motor co., LTD |                      |  |  |
|                                  | Displacement (ml)                       | 1249                 |                      |  |  |
|                                  | Max power(Kw)                           | 64                   |                      |  |  |
|                                  | Maximum torque/<br>Maximum torque speed | 118N.m/ 6000rpm      |                      |  |  |

Standard Configuration: The food truckexternal surface body is fiberglass steel, intermediate interlayer for heatinsulation and fire insulation layer, and the internal surface is stainless steel; The left and right side and the backside can be expanded and there is vendingbar on both left and right side. The internal compartment is installed with LED floodlights, megaphone, master switch, USB interface, large space locker; Theoutside of the compartment is installed with two loudspeakers, 105A storage battery, 220V external power supply interface, 15m external power supply cord, telescopic truck pedal; Different truck colors and skin stickers are optional.

#### Food truck optional equipments description:

Optional Configuration: Internal compartment equipment can be customised according to user's requirements suchas generator/freezer/cold drink machine/vending bar/cooker etc; The left andright side of the compartment body can be chosed different structure forms ofside panel; The selling window can be also opened on any side of the truck bodyaccording to customer demand, the below board can be unfold to extend the cargoarea in vending operation; The glass sliding window can be also choosed on bothside of the compartment body. The back door of the compartment can choose singleopen door, double flat open door or lift-up door. Both sides and back of the compartment can be optional advertising glass roller light box or LED screen. Truck roof can choose overhead air conditioning, baggage holder, left andright side can be chosed awning, the back side of the truck can be chosedcrawling ladder.