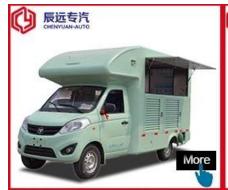

Hubei ChenYuan Special Auto Co., LTD

Foton Brand mobile food truck Overall dimensions(mm): 4730×1780×2630 Cabinet size(mm):2900\*1720\*1810

Hubei ChenYuan Special Auto Co., LTD

CHERRY Brand mobile food truck Overall dimensions(mm): 4730×1780×2630 Cabinet size(mm):2900\*1720\*1810