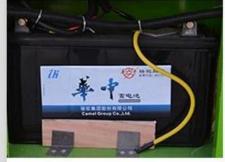

Bear Weight: 3T ~ 5T

Gearbox: 5 forward and 1 reverse Engine model: SOFIM8140.43E4

Spray Color: Any Color

| Dimensions            | Product model                                                                     | NJ1044CFCZ Mobile Kitchen Truck                                                |  |
|-----------------------|-----------------------------------------------------------------------------------|--------------------------------------------------------------------------------|--|
|                       | Overall dimensions(mm)                                                            | 5995x2370x3200                                                                 |  |
|                       | Cabinet size(mm)                                                                  | 3650x2120x1960                                                                 |  |
|                       | GVW(kg)                                                                           | 4480                                                                           |  |
|                       | Payload(Kg)                                                                       | 4285                                                                           |  |
|                       | Wheelbase/mm                                                                      | 3310                                                                           |  |
|                       | Approach/Departure Angle/°                                                        | 20/8                                                                           |  |
| Cab                   | Cab Capacity                                                                      | Single row, left steering wheel                                                |  |
|                       | Air Conditioner                                                                   | No                                                                             |  |
| Chassis               | Chassis model                                                                     | NJ1044CFCZ                                                                     |  |
|                       | Brand                                                                             | IVECO brand                                                                    |  |
|                       | Driven Mode                                                                       | 4x2, LHD                                                                       |  |
|                       | Emission standard                                                                 | Euro IV                                                                        |  |
|                       | Front/ Rear track base(mm)                                                        | 1310/1310                                                                      |  |
|                       | Tyre                                                                              | 6.50R16LT                                                                      |  |
|                       | Fuel Type                                                                         | Diesel                                                                         |  |
|                       | Gear Box                                                                          | 5 forwards 1 backward                                                          |  |
|                       | Max Speed/ km/h                                                                   | 130                                                                            |  |
| Engine                | Engine model                                                                      | SOFIM8140.43E4                                                                 |  |
|                       | Horsepower/HP                                                                     | 140                                                                            |  |
|                       | Displacement/ml                                                                   | 2798                                                                           |  |
|                       | Max Torque                                                                        | 320N.m                                                                         |  |
|                       | Speed at Max Torque                                                               | 1800 rpm                                                                       |  |
| Standard<br>Equipment | The compartments is made of cold-rolled steel sheet or glass fiber reinforced     |                                                                                |  |
|                       | plastic material , the compartments with heat insulation function , and the floor |                                                                                |  |
|                       | _ · · · · ·                                                                       | made of skidproof, waterproof and wear-resistant aluminum checkered plate;     |  |
|                       | 1 1                                                                               | The top of the compartments is closed and can not open, but the left and right |  |
|                       | side and the back can be expanded and there is vending bar on both left and       |                                                                                |  |
|                       | right side. The internal compartments is installed with LED vending floodlights   |                                                                                |  |
|                       | or two columns spotlight (5pcs / column), megaphone, master switch, USB           |                                                                                |  |
|                       | interface, large space locker; The outside of the compartments is installed two   |                                                                                |  |
|                       | loudspeakers, 105A battery, 220V external power supply interface , 15m external   |                                                                                |  |
|                       | power supply cord, telescopic truck pedal; truck color (light pink ,brown and     |                                                                                |  |
|                       | light green) and LOGO as per customer demand .                                    |                                                                                |  |