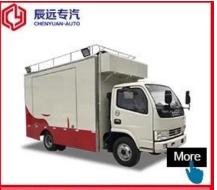

### **MOBILE SALES SHOP**

Manufacture's direct selling in order to save costs for our customers

Keep a good quality and create a good comfortable outdoor sales window

Production Name: Mobile Food Truck
Production brand: IVECO brand
Drive direction: Left hand drive
Production model: NJ1044CFCZ
Overall size(mm): 5995x2370x3200
Cabinet size(mm): 3650x2120x1960

Bear Weight: 3T ~ 5T

Gearbox: 5 forward and 1 reverse Engine model: SOFIM8140.43E4

Spray Color: Any Color

| Dimensions            | Product model                                                                     | NJ1044CFCZ Mobile Kitchen Truck                                                |  |
|-----------------------|-----------------------------------------------------------------------------------|--------------------------------------------------------------------------------|--|
|                       | Overall dimensions(mm)                                                            | 5995x2370x3200                                                                 |  |
|                       | Cabinet size(mm)                                                                  | 3650x2120x1960                                                                 |  |
|                       | GVW(kg)                                                                           | 4480                                                                           |  |
|                       | Payload(Kg)                                                                       | 4285                                                                           |  |
|                       | Wheelbase/mm                                                                      | 3310                                                                           |  |
|                       | Approach/Departure Angle/°                                                        | 20/8                                                                           |  |
| Cab                   | Cab Capacity                                                                      | Single row, left steering wheel                                                |  |
|                       | Air Conditioner                                                                   | No                                                                             |  |
| Chassis               | Chassis model                                                                     | NJ1044CFCZ                                                                     |  |
|                       | Brand                                                                             | IVECO brand                                                                    |  |
|                       | Driven Mode                                                                       | 4x2, LHD                                                                       |  |
|                       | Emission standard                                                                 | Euro IV                                                                        |  |
|                       | Front/ Rear track base(mm)                                                        | 1310/1310                                                                      |  |
|                       | Tyre                                                                              | 6.50R16LT                                                                      |  |
|                       | Fuel Type                                                                         | Diesel                                                                         |  |
|                       | Gear Box                                                                          | 5 forwards 1 backward                                                          |  |
|                       | Max Speed/ km/h                                                                   | 130                                                                            |  |
| Engine                | Engine model                                                                      | SOFIM8140.43E4                                                                 |  |
|                       | Horsepower/HP                                                                     | 140                                                                            |  |
|                       | Displacement/ml                                                                   | 2798                                                                           |  |
|                       | Max Torque                                                                        | 320N.m                                                                         |  |
|                       | Speed at Max Torque                                                               | 1800 rpm                                                                       |  |
| Standard<br>Equipment | The compartments is made of cold-rolled steel sheet or glass fiber reinforced     |                                                                                |  |
|                       | plastic material , the compartments with heat insulation function , and the floor |                                                                                |  |
|                       | _ · · · · ·                                                                       | made of skidproof, waterproof and wear-resistant aluminum checkered plate;     |  |
|                       | 1 1                                                                               | The top of the compartments is closed and can not open, but the left and right |  |
|                       | side and the back can be expanded and there is vending bar on both left and       |                                                                                |  |
|                       | right side. The internal compartments is installed with LED vending floodlights   |                                                                                |  |
|                       | or two columns spotlight (5pcs / column), megaphone, master switch, USB           |                                                                                |  |
|                       | interface, large space locker; The outside of the compartments is installed two   |                                                                                |  |
|                       | loudspeakers, 105A battery, 220V external power supply interface , 15m external   |                                                                                |  |
|                       | power supply cord, telescopic truck pedal; truck color (light pink ,brown and     |                                                                                |  |
|                       | light green) and LOGO as per customer demand .                                    |                                                                                |  |