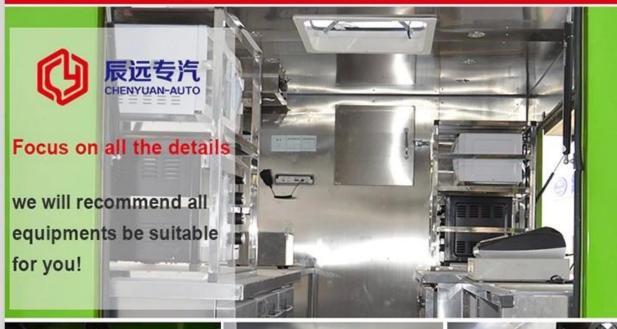

drink machine/vending bar/cooker etc; The left andright side of the compartment body can be chosed different structure forms ofside panel; The selling window can be also opened on any side of the truck bodyaccording to customer demand, the below board can be unfold to extend the cargoarea in vending operation; The glass sliding window can be also choosed on bothside of the compartment body. The back door of the compartment can choose singleopen door, double flat open door or lift-up door. Both sides and back of the compartment can be optional advertising glass roller light box or LED screen. Truck roof can choose overhead air conditioning, baggage holder, left and right side can be chosed awning, the back side of the truck can be chosedcrawling ladder.





# **INNER EQUIPMENT' DETAILS**















#### Summary:

- · selling snacks, as a fast food cart which you can make and sell fast food
- · kitchen cart which you can make food for yourself
- · shop which you can sell phone card and phone
- · aid post which you can help everyone
- · book store which you can sell newspaper , magazine etc
- · housing when you have a trip by car or jeep
- · repare shop to main for your clients
- · empty cart which do it by yourself







Hubei ChenYuan Special Auto Co., LTD

Foton Brand mobile food truck Overall dimensions(mm): 4730×1780×2630 Cabinet size(mm):2900\*1720\*1810



Hubei ChenYuan Special Auto Co., LTD

CHERRY Brand mobile food truck Overall dimensions(mm): 4730×1780×2630 Cabinet size(mm):2900\*1720\*1810



Hubei ChenYuan Special Auto Co., LTD

CHANGAN Brand mobile food tr