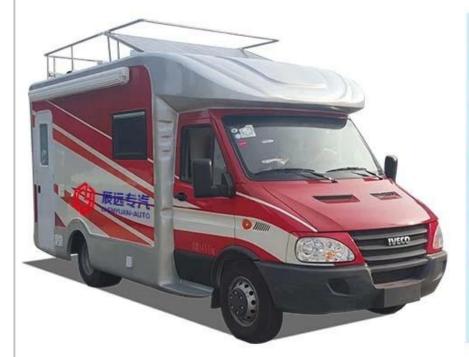

### **MOBILE SALES SHOP**

Manufacture's direct selling in order to save costs for our customers

Keep a good quality and create a good comfortable outdoor sales window

Production Name: Mobile Food Truck
Production brand: IVECO brand
Drive direction: Left hand drive
Production model: NJ1044CFCZ
Overall size(mm): 5995x2370x3200
Cabinet size(mm): 3650x2120x1960

Bear Weight: 3T ~ 5T

Gearbox: 5 forward and 1 reverse Engine model: SOFIM8140.43E4

Spray Color: Any Color

| Dimensions            | Product model                                                                     | NJ1044CFCZ Mobile Kitchen Truck                                                |  |
|-----------------------|-----------------------------------------------------------------------------------|--------------------------------------------------------------------------------|--|
|                       | Overall dimensions(mm)                                                            | 5995x2370x3200                                                                 |  |
|                       | Cabinet size(mm)                                                                  | 3650x2120x1960                                                                 |  |
|                       | GVW(kg)                                                                           | 4480                                                                           |  |
|                       | Payload(Kg)                                                                       | 4285                                                                           |  |
|                       | Wheelbase/mm                                                                      | 3310                                                                           |  |
|                       | Approach/Departure Angle/°                                                        | 20/8                                                                           |  |
| Cab                   | Cab Capacity                                                                      | Single row, left steering wheel                                                |  |
|                       | Air Conditioner                                                                   | No                                                                             |  |
| Chassis               | Chassis model                                                                     | NJ1044CFCZ                                                                     |  |
|                       | Brand                                                                             | IVECO brand                                                                    |  |
|                       | Driven Mode                                                                       | 4x2, LHD                                                                       |  |
|                       | Emission standard                                                                 | Euro IV                                                                        |  |
|                       | Front/ Rear track base(mm)                                                        | 1310/1310                                                                      |  |
|                       | Tyre                                                                              | 6.50R16LT                                                                      |  |
|                       | Fuel Type                                                                         | Diesel                                                                         |  |
|                       | Gear Box                                                                          | 5 forwards 1 backward                                                          |  |
|                       | Max Speed/ km/h                                                                   | 130                                                                            |  |
| Engine                | Engine model                                                                      | SOFIM8140.43E4                                                                 |  |
|                       | Horsepower/HP                                                                     | 140                                                                            |  |
|                       | Displacement/ml                                                                   | 2798                                                                           |  |
|                       | Max Torque                                                                        | 320N.m                                                                         |  |
|                       | Speed at Max Torque                                                               | 1800 rpm                                                                       |  |
| Standard<br>Equipment | The compartments is made of cold-rolled steel sheet or glass fiber reinforced     |                                                                                |  |
|                       | plastic material , the compartments with heat insulation function , and the floor |                                                                                |  |
|                       | _ · · · · ·                                                                       | made of skidproof, waterproof and wear-resistant aluminum checkered plate;     |  |
|                       | 1 1                                                                               | The top of the compartments is closed and can not open, but the left and right |  |
|                       | side and the back can be expanded and there is vending bar on both left and       |                                                                                |  |
|                       | right side. The internal compartments is installed with LED vending floodlights   |                                                                                |  |
|                       | or two columns spotlight (5pcs / column), megaphone, master switch, USB           |                                                                                |  |
|                       | interface, large space locker; The outside of the compartments is installed two   |                                                                                |  |
|                       | loudspeakers, 105A battery, 220V external power supply interface , 15m external   |                                                                                |  |
|                       | power supply cord, telescopic truck pedal; truck color (light pink ,brown and     |                                                                                |  |
|                       | light green) and LOGO as per customer demand .                                    |                                                                                |  |