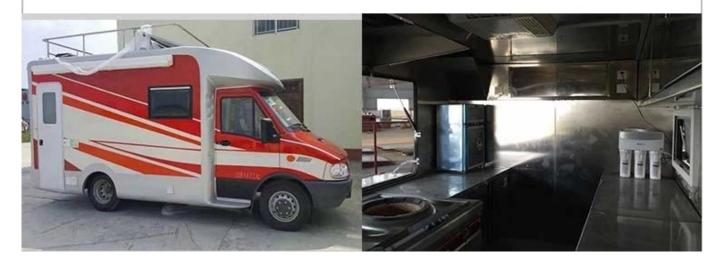

Standard Configuration: The food truckexternal surface body is fiberglass steel, intermediate interlayer for heatinsulation and fire insulation layer, and the internal surface is stainless steel; The left and right side and the backside can be expanded and there is vendingbar on both left and right side. The internal compartment is installed with LED floodlights, megaphone, master switch, USB interface, large space locker; Theoutside of the compartment is installed with two loudspeakers, 105A storage battery, 220V external power supply interface, 15m external power supply cord, telescopic truck pedal; Different truck colors and skin stickers are optional.

Food truck optional equipments description:

Optional Configuration: Internal compartment equipment can be customised according to user's requirements suchas generator/freezer/cold drink machine/vending bar/cooker etc; The left andright side of the compartment body can be chosed different structure forms ofside panel; The selling window can be also opened on any side of the truck bodyaccording to customer demand, the below board can be unfold to extend the cargoarea in vending operation; The glass sliding window can be also choosed on bothside of the compartment body. The back door of the compartment can choose singleopen door, double flat open door or lift-up door. Both sides and back of the compartment can be optional advertising glass roller light box or LED screen. Truck roof can choose overhead air conditioning, baggage holder, left and right side can be chosed awning, the back side of the truck can be chosedcrawling ladder.