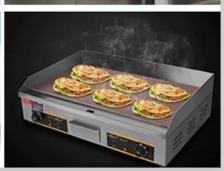

Food truck optional equipments description:

Optional Configuration: Internal compartment equipment can be customised according to user's requirements suchas generator/freezer/cold drink machine/vending bar/cooker etc; The left andright side of the compartment body can be chosed different structure forms ofside panel; The selling window can be also opened on any side of the truck bodyaccording to customer demand, the below board can be unfold to extend the cargoarea in vending operation; The glass sliding window can be also choosed on bothside of the compartment body. The back door of the compartment can choose singleopen door, double flat open door or lift-up door. Both sides and back of the compartment can be optional advertising glass roller light box or LED screen. Truck roof can choose overhead air conditioning, baggage holder, left and right side can be chosed awning, the back side of the truck can be chosedcrawling ladder.