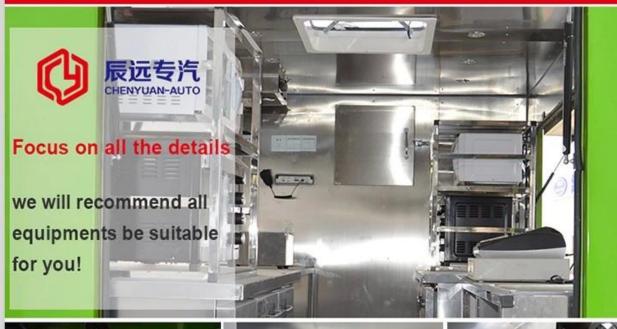

### **MOBILE SALES SHOP**

Manufacture's direct selling in order to save costs for our customers

Keep a good quality and create a good comfortable outdoor sales window

Standard Configuration: The food truckexternal surface body is fiberglass steel, intermediate interlayer for heatinsulation and fire insulation layer, and the internal surface is stainless steel; The left and right side and the backside can be expanded and there is vendingbar on both left and right side. The internal compartment is installed with LED floodlights, megaphone, master switch, USB interface, large space locker; Theoutside of the compartment is installed with two loudspeakers, 105A storage battery, 220V external power supply interface, 15m external power supply cord, telescopic truck pedal; Different truck colors and skin stickers are optional.