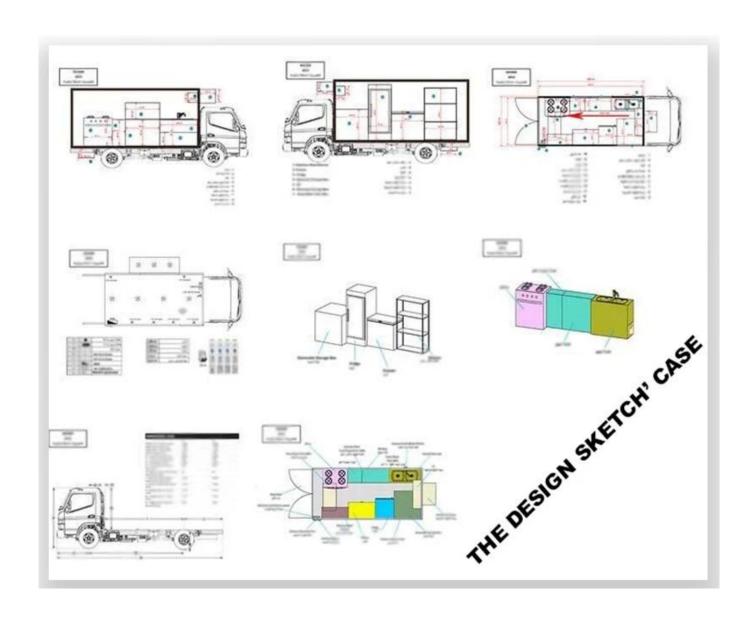

# Main Specification

| ☐ Main Technical Parameters [    | ]                                       |                      |                      |
|----------------------------------|-----------------------------------------|----------------------|----------------------|
| Production name                  | BJ1036V5JV5-D1 Mobile Food Truck        |                      |                      |
| GVW(kg)                          | 2550                                    | Rated weight (Kg)    | 860                  |
| Curb weight (kg)                 | 1560                                    | Cab seats (man)      | 2                    |
| Overall dimensions(mm)           | 5130×1780×2630                          | Cabinet size(mm)     | 3000*1780*1810       |
| Approach / departure angle(°)    | 39/20                                   | F/R overhang(mm)     | 605/1055             |
| Number of axles                  | 2                                       | Wheel base(mm)       | 3070                 |
| Axle-load(Kg)                    | 700/1850                                | Max speed(Km/h)      | 115                  |
| ☐ Chassis Technical Parameters ☐ |                                         |                      |                      |
| Chassis model                    | BJ1036V5JV5-D1                          |                      |                      |
| Brand                            | FOTON                                   | Manufacturer         | Foton motor co., LTD |
| Tire specification               | 175R14LT 8PR                            | Number of tire       | 4                    |
| Front track base(mm)             | 1338                                    | Rear track base(mm)  | 1375                 |
| Fuel Type                        | gasoline                                | Emission standard    | Euro V               |
| Gearbox                          | 5 forward gears and 1reverse            |                      |                      |
| Cab                              | Single row, left steering wheel         |                      |                      |
| Engine's Technical<br>Parameters | Engine model: LJ469Q-1AE9               |                      |                      |
|                                  | Engine Manufacturer                     | Foton motor co., LTD |                      |
|                                  | Displacement (ml)                       | 1249                 |                      |
|                                  | Max power(Kw)                           | 64                   |                      |
|                                  | Maximum torque/<br>Maximum torque speed | 118N.m/ 6000rpm      |                      |

# **INNER EQUIPMENT' DETAILS**