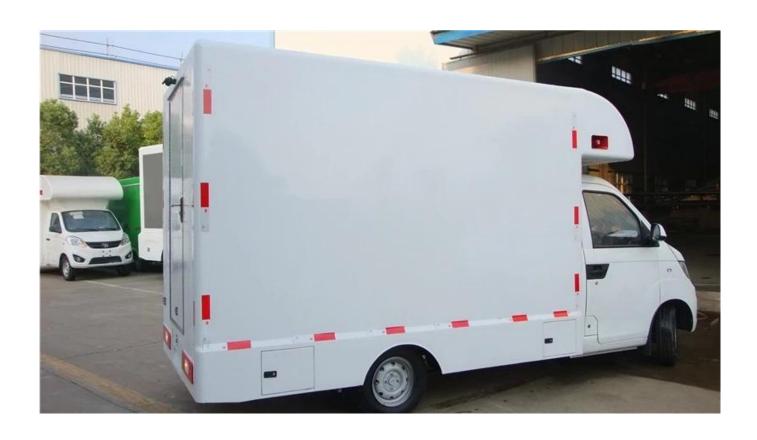

Standard Configuration: The food truckexternal surface body is fiberglass steel, intermediate interlayer for heatinsulation and fire insulation layer, and the internal surface is stainless steel; The left and right side and the backside can be expanded and there is vendingbar on both left and right side. The internal compartment is installed with LED floodlights, megaphone, master switch, USB interface, large space locker; Theoutside of the compartment is installed with two loudspeakers, 105A storage battery, 220V external power supply interface, 15m external power supply cord, telescopic truck pedal; Different truck colors and skin stickers are optional.

Food truck optional equipments description:

Optional Configuration: Internal compartment equipment can be customised according to user's requirements suchas generator/freezer/cold drink machine/vending bar/cooker etc; The left andright side of the compartment body can be chosed different structure forms ofside panel; The selling window can be also opened on any side of the truck bodyaccording to customer demand, the below board can be unfold to extend the cargoarea in vending operation; The glass sliding window can be also choosed on bothside of the compartment body. The back door of the compartment can choose singleopen door, double flat open door or lift-up door. Both sides and back of the compartment can be optional advertising glass roller light box or LED screen. Truck roof can choose overhead air conditioning, baggage holder, left and right side can be chosed awning, the back side of the truck can be chosedcrawling ladder.