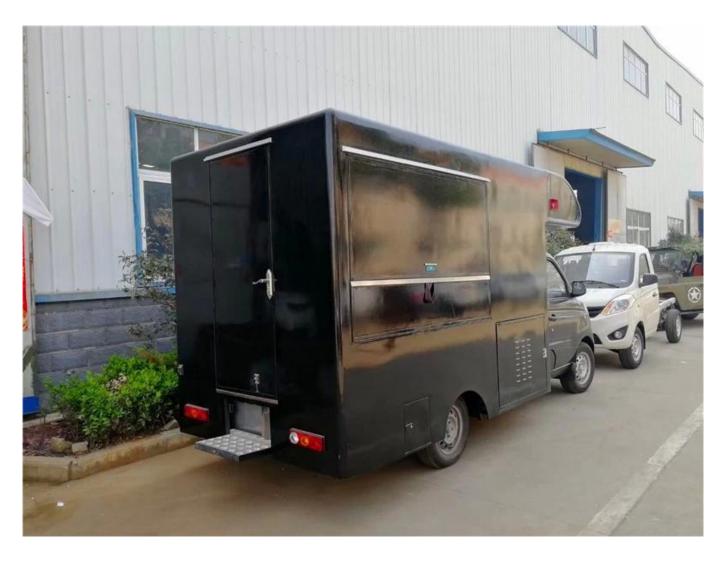

Standard Configuration: The food truckexternal surface body is fiberglass steel, intermediate interlayer for heatinsulation and fire insulation layer, and the internal surface is stainless steel; The left and right side and the backside can be expanded and there is vendingbar on both left and right side. The internal compartment is installed with LED floodlights, megaphone, master switch, USB interface, large space locker; Theoutside of the compartment is installed with two loudspeakers, 105A storage battery, 220V external power supply interface, 15m external power supply cord, telescopic truck pedal; Different truck colors and skin stickers are optional.

Food truck optional equipments description:

Optional Configuration: Internal compartment equipment can be customised according to user's requirements suchas generator/freezer/cold drink machine/vending bar/cooker etc; The left andright side of the compartment body can be chosed different structure forms ofside panel; The selling window can be also opened on any side of the truck bodyaccording to customer demand, the below board can be unfold to extend the cargoarea in vending operation; The glass sliding window can be also choosed on bothside of the compartment body. The back door of the compartment can choose singleopen door, double flat open door or lift-up door. Both sides and back of the compartment can be optional advertising glass roller light box or LED screen. Truck roof can choose overhead air conditioning, baggage holder, left and right side can be chosed awning, the back side of the truck can be chosedcrawling ladder.