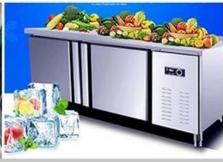

Food truck optional equipments description:

Optional Configuration: Internal compartment equipment can be customised according to user's requirements suchas generator/freezer/cold drink machine/vending bar/cooker etc; The left andright side of the compartment body can be chosed different structure forms ofside panel; The selling window can be also opened on any side of the truck bodyaccording to customer demand, the below board can be unfold to extend the cargoarea in vending operation; The glass sliding window can be also choosed on bothside of the compartment body. The back door of the compartment can choose singleopen door, double flat open door or lift-up door. Both sides and back of the compartment can be optional advertising glass roller light box or LED screen. Truck roof can choose overhead air conditioning, baggage holder, left and right side can be chosed awning, the back side of the truck can be chosedcrawling ladder.