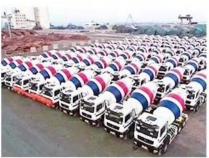

d mobile food truck Overall dimensions(mm): 4730×1780×2630 Cabinet size(mm):2900\*1720\*1810



Hubei ChenYuan Special Auto Co., LTD

CHERRY Brand mobile food truck Overall dimensions(mm): 4730×1780×2630 Cabinet size(mm):2900\*1720\*1810



Hubei ChenYuan Special Auto Co., LTD

CHANGAN Brand mobile food truck Overall dimensions(mm): 4730×1780×2630 Cabinet size(mm):2900\*1720\*1810



Hubei ChenYuan Special Auto Co., LTD

NECO Brand mobile food truck
Overall dimensions(mm): 5995x2370x3200
Cabinet size(mm):3650x2120x1960



Hubei ChenYuan Special Auto Co., LTD

FOOD TRAILER Overall dimensions(mm): 5630\*2130\*2500



Hubei ChenYuan Special Auto Co., LTD

DONGFENG Brand mobile food truck Overall dimensions(mm): 5995 \* 2090 \* 3300 Cabinet size(mm):4200x1800x1850

FACTORY OVERVIEW















WORKSHOP DISPLAY















#### 1. Q: How long is the warranty period?

A: All of our trucks have one year warranty or 25000KM since you get the truck.

### 2. Q: What's the main market of yourcompany?

A: We have customers all over the worldand our main market it Afrian, all the individuals and units are my partnerswho have a demand of china's high quality automobile industry product.

### 3. Q: How much the production capacity and supply capacity of your factory for one year?

. A: This depends on your needs. 10 years of spare parts sales experience makes us have a smooth supply channels.

### 4. Q: Where is your factory located?

A:Our company is located in Suizhou City, Hubei Province, the Capital of Special Purpose Vehicle in China. Warmly welcome to our factory.

### 5. Q: T