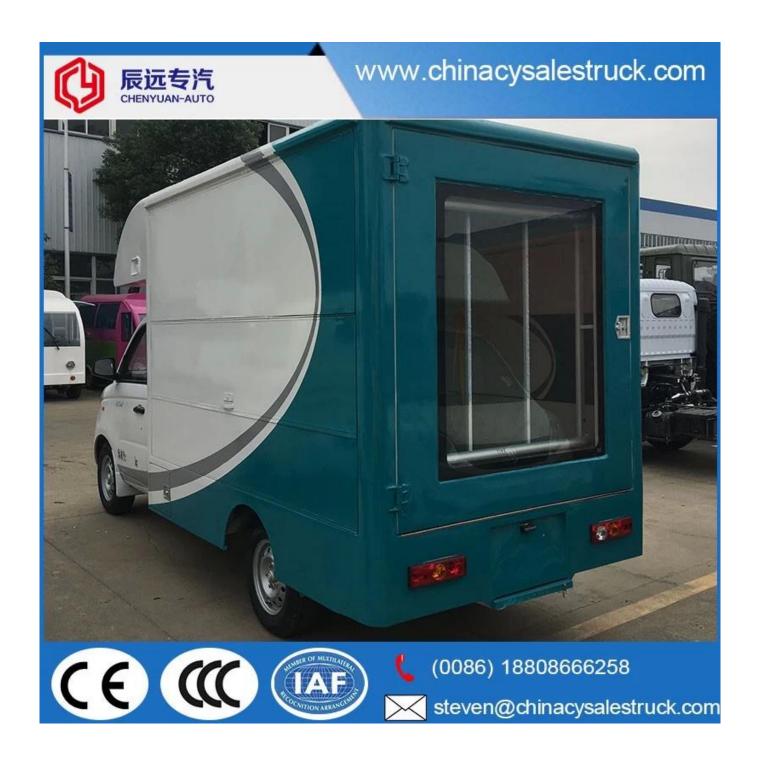

Standard Configuration: The food truckexternal surface body is fiberglass steel, intermediate interlayer for heatinsulation and fire insulation layer, and the internal surface is stainless steel; The left and right side and the backside can be expanded and there is vendingbar on both left and right side. The internal compartment is installed with LED floodlights, megaphone, master switch, USB interface, large space locker; Theoutside of the compartment is installed with two loudspeakers, 105A storage battery, 220V external power supply interface, 15m external power supply cord, telescopic truck pedal; Different truck colors and skin stickers are optional.