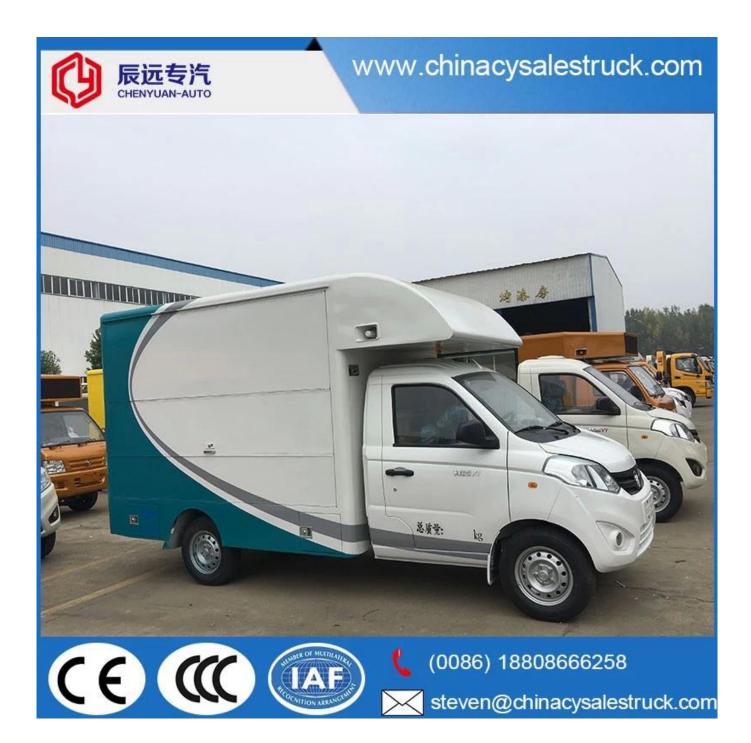

Standard Configuration: The food truckexternal surface body is fiberglass steel, intermediate interlayer for heatinsulation and fire insulation layer, and the internal surface is stainless steel; The left and right side and the backside can be expanded and there is vendingbar on both left and right side. The internal compartment is installed with LED floodlights, megaphone, master switch, USB interface, large space locker; Theoutside of the compartment is installed with two loudspeakers, 105A storage battery, 220V external power supply interface, 15m external power supply cord, telescopic truck pedal; Different truck colors and skin stickers are optional.