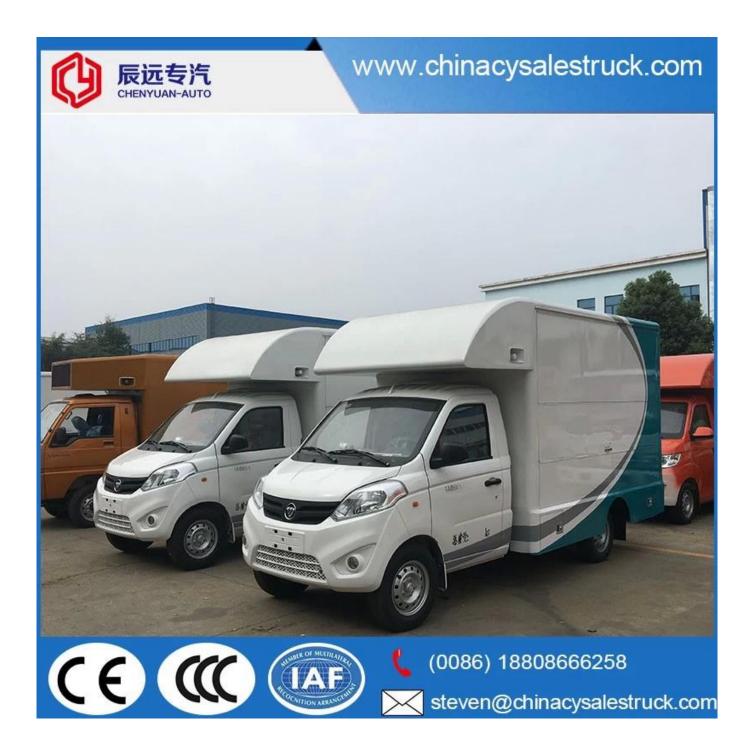

Standard Configuration: The food truckexternal surface body is fiberglass steel, intermediate interlayer for heatinsulation and fire insulation layer, and the internal surface is stainless steel; The left and right side and the backside can be expanded and there is vendingbar on both left and right side. The internal compartment is installed with LED floodlights, megaphone, master switch, USB interface, large space locker; Theoutside of the compartment is installed with two loudspeakers, 105A storage battery, 220V external power supply interface, 15m external power supply cord, telescopic truck pedal; Different truck colors and skin stickers are optional.