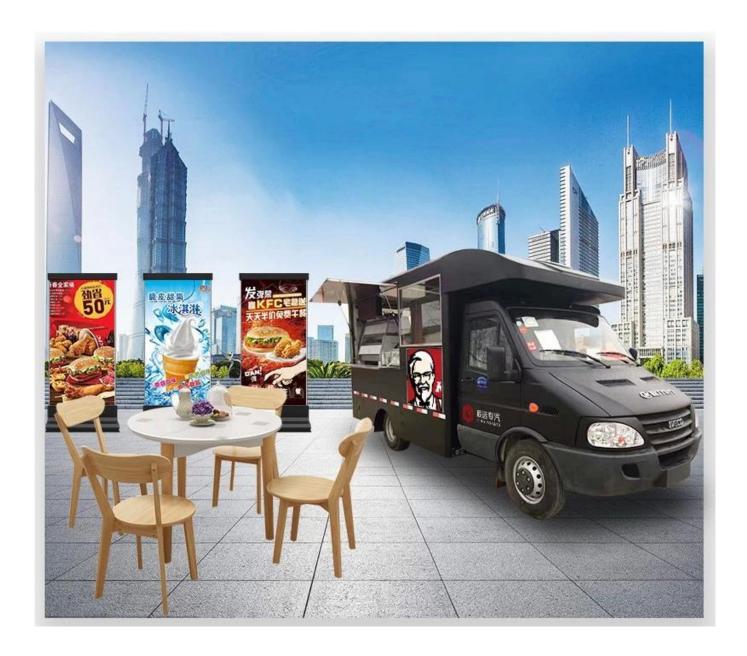

Fruit vending truck in kitchen popcom pizza vending trucks for sale

Standard Configuration: The food truckexternal surface body is fiberglass steel, intermediate interlayer for heatinsulation and fire insulation layer, and the internal surface is stainless steel; The left and right side and the backside can be expanded and there is vendingbar on both left and right side. The internal compartment is installed with LED floodlights, megaphone, master switch, USB interface, large space locker; Theoutside of the compartment is installed with two loudspeakers, 105A storage battery, 220V external power supply interface, 15m external power supply cord, telescopic truck pedal; Different truck colors and skin stickers are optional.