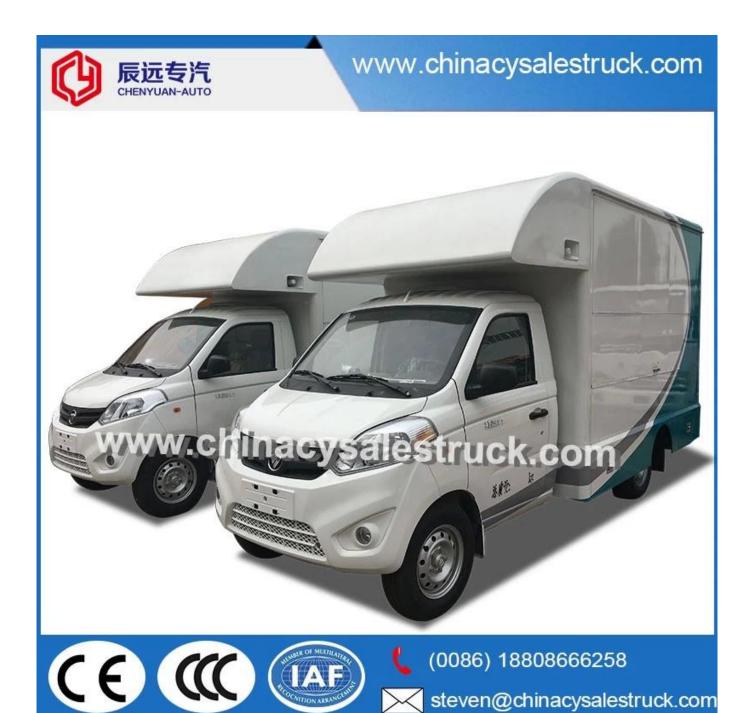

### **MOBILE SALES SHOP**

Manufacture's direct selling in order to save costs for our customers

Keep a good quality and create a good comfortable outdoor sales window

| ☐ Main Technical Parameters ☐ |                                  |                   |     |  |
|-------------------------------|----------------------------------|-------------------|-----|--|
| Production name               | BJ1036V5JV5-D1 Mobile Food Truck |                   |     |  |
| GVW(kg)                       | 2550                             | Rated weight (Kg) | 860 |  |
| Curb weight (kg)              | 1560                             | Cab seats (man)   | 2   |  |

Standard Configuration: The food truckexternal surface body is fiberglass steel, intermediate interlayer for heatinsulation and fire insulation layer, and the internal surface is stainless steel; The left and right side and the backside can be expanded and there is vendingbar on both left and right side. The internal compartment is installed with LED floodlights, megaphone, master switch, USB interface, large space locker; Theoutside of the compartment is installed with two loudspeakers, 105A storage battery, 220V external power supply interface, 15m external power supply cord, telescopic truck pedal; Different truck colors and skin stickers are optional.