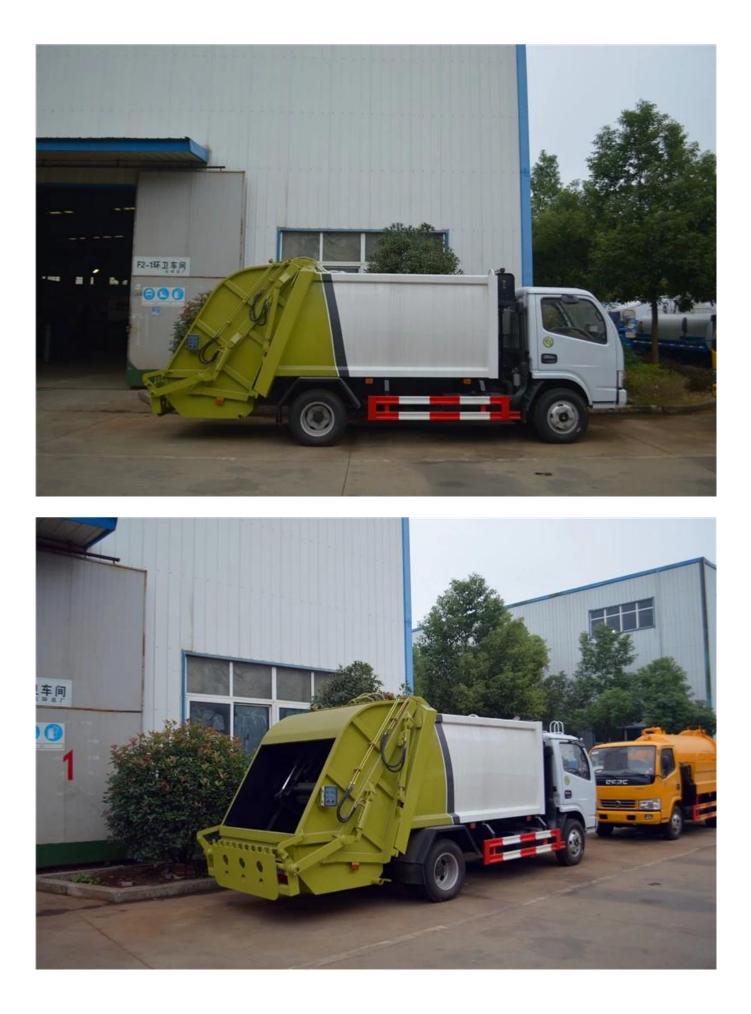

# 4x2 drive Street sweeper trucks factory in china

Street Sweeper Truck

Manufacture's direct selling in order to save costs for our customers

| Main specifications                           |                                                               |                                  |                           |
|-----------------------------------------------|---------------------------------------------------------------|----------------------------------|---------------------------|
| Product model∏name HCQ5071TSLDFA Road Sweeper |                                                               |                                  |                           |
|                                               | · · · · · ·                                                   |                                  | 4 × 2                     |
|                                               | 2150                                                          | Overall dimension                | 6190×1990×2590            |
| Curb weight(Kg)                               | 4955                                                          | cab seats (man)                  | 3                         |
| Approach / departure<br>angle(°)              | 19/15                                                         | Front/rear hang(mm)              | 1032/1858                 |
| Number of axles                               | 2                                                             | Wheelbase(mm)                    | 3300                      |
| Axle load                                     | 2920/4380                                                     | Max speed(Km/h)                  | 95                        |
| Chassis specifications                        |                                                               |                                  |                           |
| Chassis model                                 | DFA1070SJ35D6                                                 | Manufacturer                     | DongFeng Motors Co., Ltd. |
| Brand name                                    | DongFeng                                                      | Overall dimension(mm)            | 5845×1900×2220            |
| Tire specification                            | 7.00-16                                                       | Tires No.                        | 6                         |
| Steel spring number                           | 8/9+5,6/8+4,6/6+5                                             | Front track(mm)                  | 1506,1404,1500,1441       |
| Fuel type                                     | Diesel                                                        | Rear track(mm)                   | 1466,1458,1520,1500       |
| Emission standard                             | Euro IV                                                       | Transmission                     | 5 forward gear            |
| Cabin                                         | in Luxury interior and Instrument bar, with air conditioning. |                                  |                           |
| Engine model                                  | Engine manufacture                                            | Displacement(ml)                 | Power(Kw)                 |
|                                               | DongFeng Chaoyang Diesel<br>Co.,Ltd                           | 3856                             | 73                        |
| Road Sweeper Performance                      |                                                               |                                  |                           |
| Trash tank volume<br>(m³)                     | □4                                                            | Water tank volume (m³)           | 1.5                       |
| Material of trash tank                        | Stainless steel                                               | Material of water tank           | Stainless steel           |
| Model of auxiliary<br>engine                  | JX493G                                                        | Power of auxiliary<br>engine(Kw) | 57KW                      |
| auxiliary endine                              | Jiangxi ISUZU Engine Co., Ltd.                                | Max sweeping<br>width(mm)        | 3200                      |
| Sweeping speed (km /<br>h)                    | 3-20                                                          | Sweeping capacity[]]/h[]         | 9000- 60000               |
| Maximum Grain size<br>and quality (mm)        | 100mm\±1.5kg                                                  | Cleaning Rate                    | 96%                       |
| Road Sweeper Features                         |                                                               |                                  |                           |
|                                               |                                                               |                                  |                           |