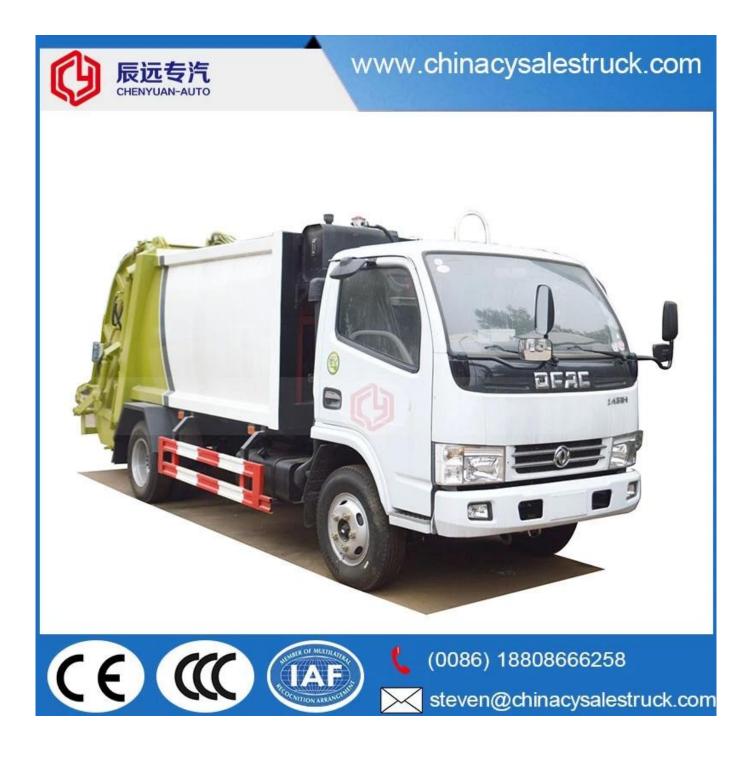

# 4x2 drive Street sweeper trucks factory in china

Street Sweeper Truck

Manufacture's direct selling in order to save costs for our customers

| Main specifications                           |                                                               |                                  |                           |
|-----------------------------------------------|---------------------------------------------------------------|----------------------------------|---------------------------|
| Product model∏name HCQ5071TSLDFA Road Sweeper |                                                               |                                  |                           |
|                                               | · · · · · ·                                                   |                                  | 4 × 2                     |
|                                               | 2150                                                          | Overall dimension                | 6190×1990×2590            |
| Curb weight(Kg)                               | 4955                                                          | cab seats (man)                  | 3                         |
| Approach / departure<br>angle(°)              | 19/15                                                         | Front/rear hang(mm)              | 1032/1858                 |
| Number of axles                               | 2                                                             | Wheelbase(mm)                    | 3300                      |
| Axle load                                     | 2920/4380                                                     | Max speed(Km/h)                  | 95                        |
| Chassis specifications                        |                                                               |                                  |                           |
| Chassis model                                 | DFA1070SJ35D6                                                 | Manufacturer                     | DongFeng Motors Co., Ltd. |
| Brand name                                    | DongFeng                                                      | Overall dimension(mm)            | 5845×1900×2220            |
| Tire specification                            | 7.00-16                                                       | Tires No.                        | 6                         |
| Steel spring number                           | 8/9+5,6/8+4,6/6+5                                             | Front track(mm)                  | 1506,1404,1500,1441       |
| Fuel type                                     | Diesel                                                        | Rear track(mm)                   | 1466,1458,1520,1500       |
| Emission standard                             | Euro IV                                                       | Transmission                     | 5 forward gear            |
| Cabin                                         | in Luxury interior and Instrument bar, with air conditioning. |                                  |                           |
| Engine model                                  | Engine manufacture                                            | Displacement(ml)                 | Power(Kw)                 |
|                                               | DongFeng Chaoyang Diesel<br>Co.,Ltd                           | 3856                             | 73                        |
| Road Sweeper Performance                      |                                                               |                                  |                           |
| Trash tank volume<br>(m³)                     | □4                                                            | Water tank volume (m³)           | 1.5                       |
| Material of trash tank                        | Stainless steel                                               | Material of water tank           | Stainless steel           |
| Model of auxiliary<br>engine                  | JX493G                                                        | Power of auxiliary<br>engine(Kw) | 57KW                      |
| auxiliary endine                              | Jiangxi ISUZU Engine Co., Ltd.                                | Max sweeping<br>width(mm)        | 3200                      |
| Sweeping speed (km /<br>h)                    | 3-20                                                          | Sweeping capacity[]]/h[]         | 9000- 60000               |
| Maximum Grain size<br>and quality (mm)        | 100mm\±1.5kg                                                  | Cleaning Rate                    | 96%                       |
| Road Sweeper Features                         |                                                               |                                  |                           |
|                                               |                                                               |                                  |                           |