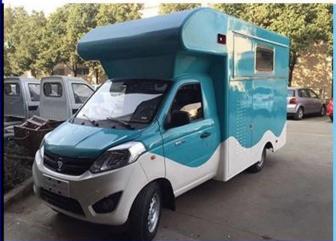

### Foton brand 4x2 fast food truck price

### **MOBILE SALES SHOP**

Manufacture's direct selling in order to save costs for our customers

Keep a good quality and create a good comfortable outdoor sales window

- 1.Product Name: Mobile food truck
- 2. Production brand: Foton brand
- 3. Drive direction: Left hand drive
- 4. Product model: CLW5030XSHB5
- 5. Overall size(mm): 5130x1800x2570
- 6. Cabinet size(mm): 3100x1800x1750
- 7. Bear weight: 1.5~2 Tons
- 8. Gearbox: 5 Forward and 1 reverse
- 9. Engine Model: LJ469Q-1AE9
- 10. Spray color: Any color