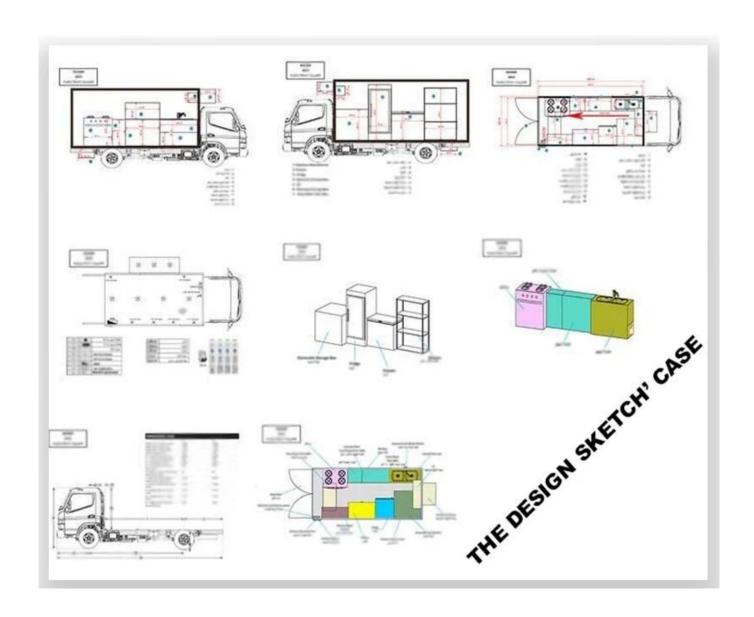

### **MOBILE SALES SHOP**

Manufacture's direct selling in order to save costs for our customers

Keep a good quality and create a good comfortable outdoor sales window

- 1.Product Name: Mobile food truck
- 2. Production brand: Foton brand
- 3. Drive direction: Left hand drive
- 4. Product model: CLW5030XSHB5
- 5. Overall size(mm): 5130x1800x2570
- 6. Cabinet size(mm): 3100x1800x1750
- 7. Bear weight: 1.5~2 Tons
- 8. Gearbox: 5 Forward and 1 reverse
- 9. Engine Model: LJ469Q-1AE9
- 10. Spray color: Any color

| ☐ Main Technical Parameters ☐ |                                  |                   |                |  |
|-------------------------------|----------------------------------|-------------------|----------------|--|
| Production name               | BJ1036V5JV5-D1 Mobile Food Truck |                   |                |  |
| GVW(kg)                       | 2550                             | Rated weight (Kg) | 860            |  |
| Curb weight (kg)              | 1560                             | Cab seats (man)   | 2              |  |
| Overall dimensions(mm)        | 5130×1780×2630                   | Cabinet size(mm)  | 3000*1780*1810 |  |

| Approach / departure angle(°)    | 39/20                                   | F/R overhang(mm)     | 605/1055             |  |  |
|----------------------------------|-----------------------------------------|----------------------|----------------------|--|--|
| Number of axles                  | 2                                       | Wheel base(mm)       | 3070                 |  |  |
| Axle-load(Kg)                    | 700/1850                                | Max speed(Km/h)      | 115                  |  |  |
| ☐ Chassis Technical Parameters ☐ |                                         |                      |                      |  |  |
| Chassis model                    | BJ1036V5JV5-D1                          |                      |                      |  |  |
| Brand                            | FOTON                                   | Manufacturer         | Foton motor co., LTD |  |  |
| Tire specification               | 175R14LT 8PR                            | Number of tire       | 4                    |  |  |
| Front track base(mm)             | 1338                                    | Rear track base(mm)  | 1375                 |  |  |
| Fuel Type                        | gasoline                                | Emission standard    | Euro V               |  |  |
| Gearbox                          | 5 forward gears and 1reverse            |                      |                      |  |  |
| Cab                              | Single row, left steering wheel         |                      |                      |  |  |
| Engine's Technical<br>Parameters | Engine model: LJ469Q-1AE9               |                      |                      |  |  |
|                                  | Engine Manufacturer                     | Foton motor co., LTD |                      |  |  |
|                                  | Displacement (ml)                       | 1249                 |                      |  |  |
|                                  | Max power(Kw)                           | 64                   |                      |  |  |
|                                  | Maximum torque/<br>Maximum torque speed | 118N.m/ 6000rpm      |                      |  |  |