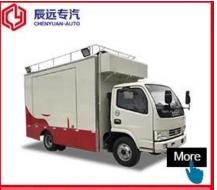

### Foton brand 4x2 fast food truck price

### **MOBILE SALES SHOP**

Manufacture's direct selling in order to save costs for our customers

Keep a good quality and create a good comfortable outdoor sales window

- 1.Product Name: Mobile food truck
- 2. Production brand: Foton brand
- 3. Drive direction: Left hand drive
- 4. Product model: CLW5030XSHB5
- 5. Overall size(mm): 5130x1800x2570
- 6. Cabinet size(mm): 3100x1800x1750
- 7. Bear weight: 1.5~2 Tons
- 8. Gearbox: 5 Forward and 1 reverse
- 9. Engine Model: LJ469Q-1AE9
- 10. Spray color: Any color