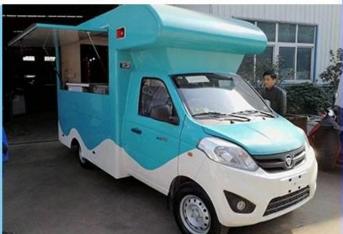

### Foton brand 4x2 fast food truck price

### **MOBILE SALES SHOP**

Manufacture's direct selling in order to save costs for our customers

Keep a good quality and create a good comfortable outdoor sales window

- 1.Product Name: Mobile food truck
- 2. Production brand: Foton brand
- 3. Drive direction: Left hand drive
- 4. Product model: CLW5030XSHB5
- 5. Overall size(mm): 5130x1800x2570
- 6. Cabinet size(mm): 3100x1800x1750
- 7. Bear weight: 1.5~2 Tons
- 8. Gearbox: 5 Forward and 1 reverse
- 9. Engine Model: LJ469Q-1AE9
- 10. Spray color: Any color