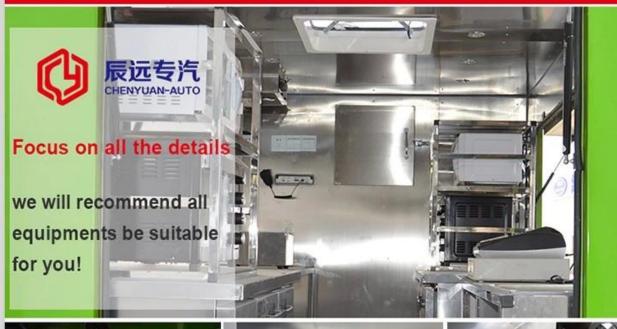

# **INNER EQUIPMENT' DETAILS**

Standard Configuration: The food truckexternal surface body is fiberglass steel, intermediate interlayer for heatinsulation and fire insulation layer, and the internal surface is stainless steel; The left and right side and the backside can be expanded and there is vendingbar on both left and right side. The internal compartment is installed with LED floodlights, megaphone, master switch, USB interface, large space locker; Theoutside of the compartment is installed with two loudspeakers, 105A storage battery, 220V external power supply interface, 15m external power supply cord, telescopic truck pedal; Different truck colors and skin stickers are optional.