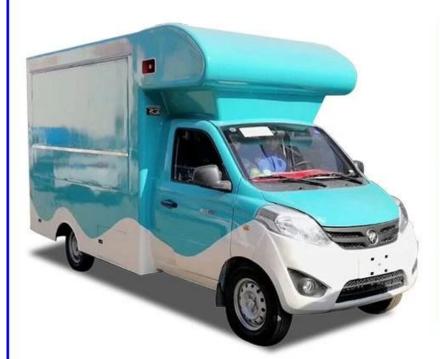

### Foton brand 4x2 fast food truck price

### **MOBILE SALES SHOP**

Manufacture's direct selling in order to save costs for our customers

Keep a good quality and create a good comfortable outdoor sales window

- 1.Product Name: Mobile food truck
- 2. Production brand: Foton brand
- 3. Drive direction: Left hand drive
- 4. Product model: CLW5030XSHB5
- 5. Overall size(mm): 5130x1800x2570
- 6. Cabinet size(mm): 3100x1800x1750
- 7. Bear weight: 1.5~2 Tons
- 8. Gearbox: 5 Forward and 1 reverse
- 9. Engine Model: LJ469Q-1AE9
- 10. Spray color: Any color