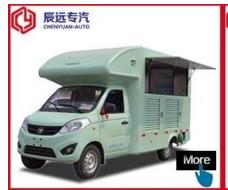

Hubei ChenYuan Special Auto Co., LTD

CHANGAN Brand mobile food truck Overall dimensions(mm): 4730×1780×2630 Cabinet size(mm):2900\*1720\*1810

Hubei ChenYuan Special Auto Co., LTD

NECO Brand mobile food truck
Overall dimensions(mm): 5995x2370x3200
Cabinet size(mm):3650x2120x1960