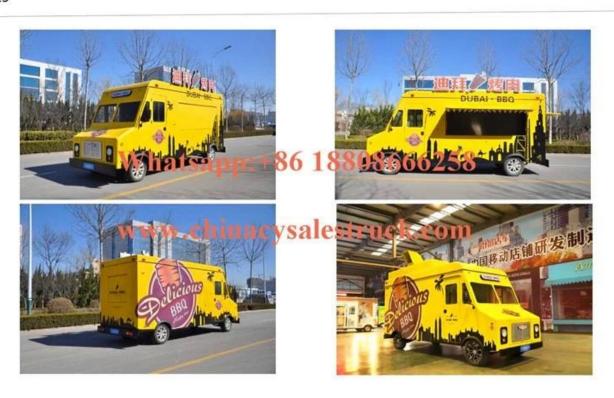

Hubei ChenYuan Special Auto Co., LTD

Foton Brand mobile food truck Overall dimensions(mm): 4730×1780×2630 Cabinet size(mm):2900\*1720\*1810

Hubei ChenYuan Special Auto Co., LTD

CHERRY Brand mobile food truck Overall dimensions(mm): 4730×1780×2630 Cabinet size(mm):2900\*1720\*1810

Hubei ChenYuan Special Auto Co., LTD

CHANGAN Brand mobile food truck Overall dimensions(mm): 4730×1780×2630 Cabinet size(mm):2900\*1720\*1810

Hubei ChenYuan Special Auto Co., LTD

NECO Brand mobile food truck
Overall dimensions(mm): 5995x2370x3200
Cabinet size(mm):3650x2120x1960

Hubei ChenYuan Special Auto Co., LTD

FOOD TRAILER Overall dimensions(mm): 5630\*2130\*2500

Hubei ChenYuan Special Auto Co., LTD

DONGFENG Brand mobile food truck Overall dimensions(mm): 5995 \* 2090 \* 3300 Cabinet size(mm):4200x1800x1850