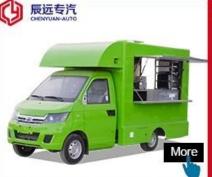

Hubei ChenYuan Special Auto Co., LTD

CHANGAN Brand mobile food truck Overall dimensions(mm): 4730×1780×2630 Cabinet size(mm):2900\*1720\*1810

Hubei ChenYuan Special Auto Co., LTD

NECO Brand mobile food truck
Overall dimensions(mm): 5995x2370x3200
Cabinet size(mm):3650x2120x1960