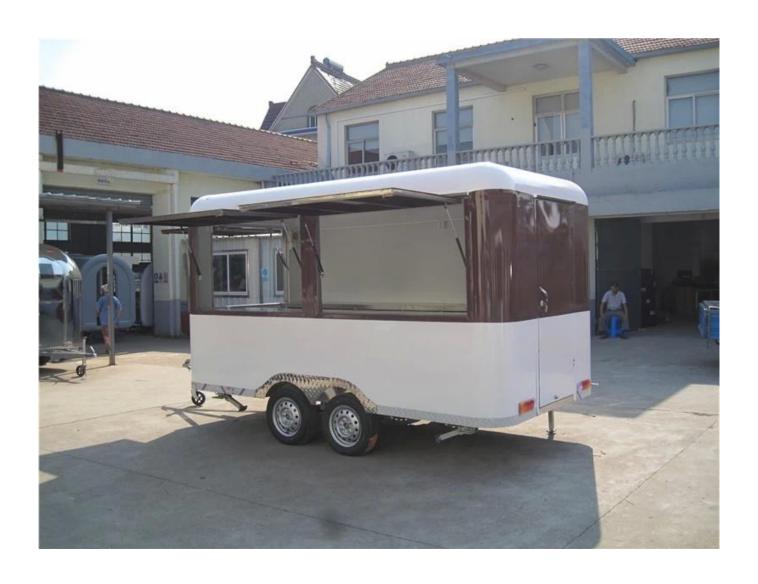

Hubei ChenYuan Special Auto Co., LTD

FOOD TRAILER Overall dimensions(mm): 5630\*2130\*2500

Hubei ChenYuan Special Auto Co., LTD

DONGFENG Brand mobile food truck Overall dimensions(mm): 5995 \* 2090 \* 3300 Cabinet size(mm):4200x1800x1850