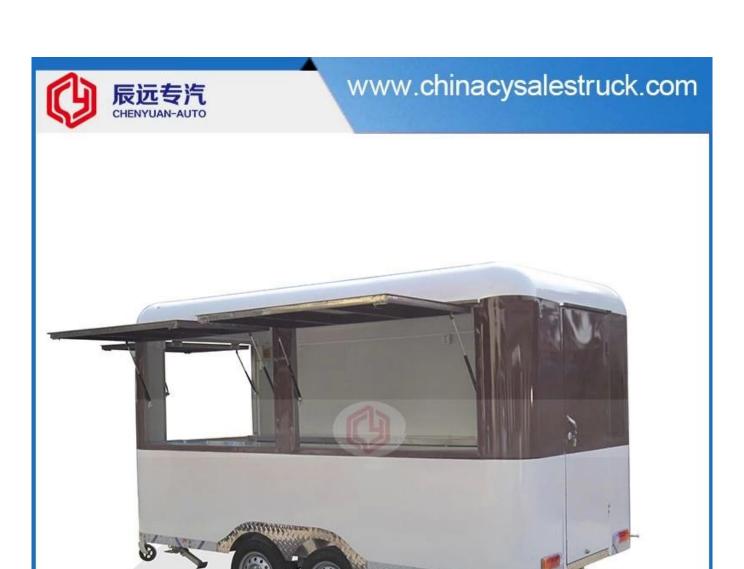

Hubei ChenYuan Special Auto Co., LTD

FOOD TRAILER Overall dimensions(mm): 5630\*2130\*2500

Hubei ChenYuan Special Auto Co., LTD

DONGFENG Brand mobile food truck Overall dimensions(mm): 5995 \* 2090 \* 3300 Cabinet size(mm):4200x1800x1850