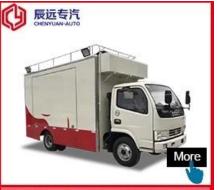

Hubei ChenYuan Special Auto Co., LTD

Foton Brand mobile food truck Overall dimensions(mm): 4730×1780×2630 Cabinet size(mm):2900\*1720\*1810

Hubei ChenYuan Special Auto Co., LTD

CHERRY Brand mobile food truck Overall dimensions(mm): 4730×1780×2630 Cabinet size(mm):2900\*1720\*1810

Hubei ChenYuan Special Auto Co., LTD

CHANGAN Brand mobile food truck Overall dimensions(mm): 4730×1780×2630 Cabinet size(mm):2900\*1720\*1810

Hubei ChenYuan Special Auto Co., LTD

NECO Brand mobile food truck
Overall dimensions(mm): 5995x2370x3200
Cabinet size(mm):3650x2120x1960