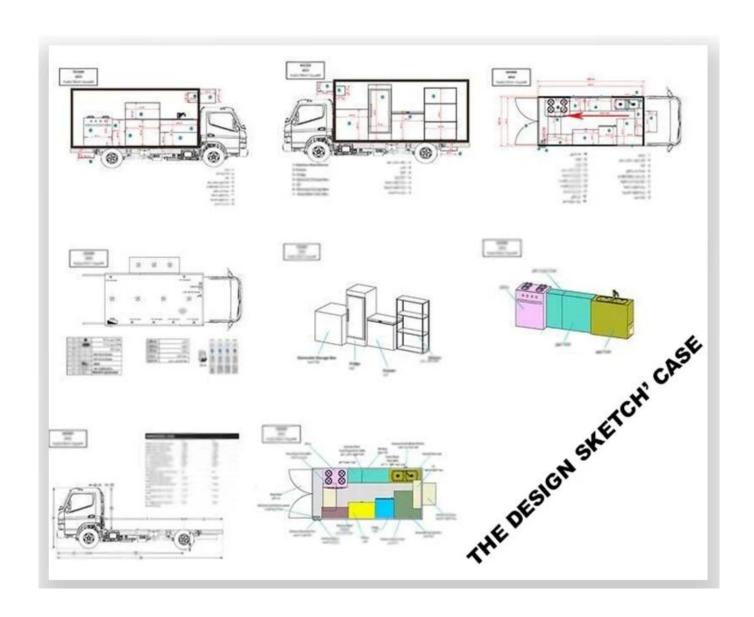

Hubei ChenYuan Special Auto Co., LTD

Foton Brand mobile food truck Overall dimensions(mm): 4730×1780×2630 Cabinet size(mm):2900\*1720\*1810

Hubei ChenYuan Special Auto Co., LTD

CHERRY Brand mobile food truck Overall dimensions(mm): 4730×1780×2630 Cabinet size(mm):2900\*1720\*1810

Hubei ChenYuan Special Auto Co., LTD

CHANGAN Brand mobile food truck Overall dimensions(mm): 4730×1780×2630 Cabinet size(mm):2900\*1720\*1810

Hubei ChenYuan Special Auto Co., LTD

NECO Brand mobile food truck
Overall dimensions(mm): 5995x2370x3200
Cabinet size(mm):3650x2120x1960

Hubei ChenYuan Special Auto Co., LTD

FOOD TRAILER Overall dimensions(mm): 5630\*2130\*2500

Hubei ChenYuan Special Auto Co., LTD

DONGFENG Brand mobile food truck Overall dimensions(mm): 5995 \* 2090 \* 3300 Cabinet size(mm):4200x1800x1850