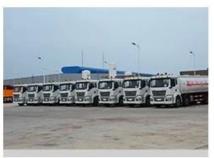

mobile food truck Overall dimensions(mm): 4730×1780×2630 Cabinet size(mm):2900\*1720\*1810



Hubei ChenYuan Special Auto Co., LTD

CHERRY Brand mobile food truck Overall dimensions(mm): 4730×1780×2630 Cabinet size(mm):2900\*1720\*1810



Hubei ChenYuan Special Auto Co., LTD

CHANGAN Brand mobile food truck Overall dimensions(mm): 4730×1780×2630 Cabinet size(mm):2900\*1720\*1810



Hubei ChenYuan Special Auto Co., LTD

NECO Brand mobile food truck
Overall dimensions(mm): 5995x2370x3200
Cabinet size(mm):3650x2120x1960



Hubei ChenYuan Special Auto Co., LTD

FOOD TRAILER Overall dimensions(mm): 5630\*2130\*2500



Hubei ChenYuan Special Auto Co., LTD

DONGFENG Brand mobile food truck Overall dimensions(mm): 5995 \* 2090 \* 3300 Cabinet size(mm):4200x1800x1850

FACTORY OVERVIEW















WORKSHOP DISPLAY















#### 1. Q: How long is the warranty period?

A: All of our trucks have one year warranty or 25000KM since you get the truck.

#### 2. Q: What's the main market of yourcompany?

A: We have customers all over the worldand our main market it Afrian, all the individuals and units are my partnerswho have a demand of china's high quality automobile industry product.

### 3. Q: How much the production capacity and supply capacity of your factory for one year?

. A: This depends on your needs. 10 years of spare parts sales experience makes us have a smooth supply channels.

#### 4. Q: Where is your factory located?

A:Our company is located in Suizhou City, Hubei Province, the Capital of Special Purpose Vehicle in China. Warmly welcome to our factory.

#### 5. Q: