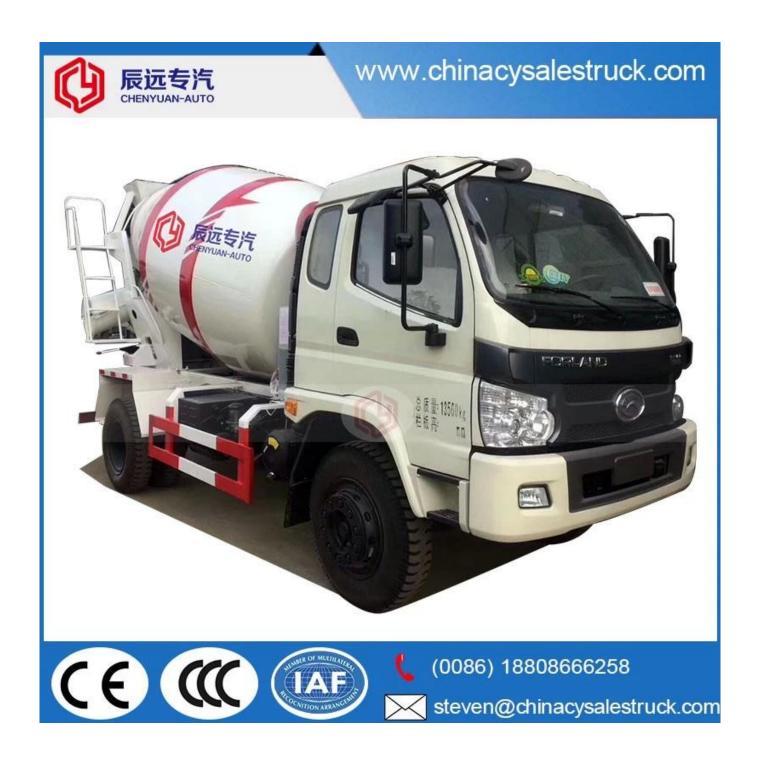

### Small cement mixer truck with mixer vehciles supplier inchina

| Main specifications            |                       |                                   |                              |                      |
|--------------------------------|-----------------------|-----------------------------------|------------------------------|----------------------|
| Product model,name             | BJ5162GJB1 Concrete   | mixer truck                       |                              |                      |
| Gross weight(Kg)               | 15990                 |                                   | Drive type                   | 4x2                  |
| Payload(Kg)                    | 7805                  |                                   | Overall demension(mm)        | 6765×2               |
| Curb weight(Kg)                | 7990                  |                                   | Cab seats(man)               | 3                    |
| Approach/departure<br>angle(°) | 29/43                 |                                   | Front/rear hang(mm)          | 1190/19              |
| Number of axles                | 2                     |                                   | Wheelbase(mm)                | 3600                 |
| Axle load(Kg)                  | 5995/9995             |                                   | Max speed(Km/h)              | 80                   |
| Chassis specifications         |                       |                                   |                              |                      |
| Chassis model                  | BJ1162V5PDB-E1        |                                   | Manufacture                  | Beijing I<br>Automot |
| Brand name                     | Foton                 |                                   | Overall dimension(mm)        | 6190×2               |
| Tire specification             | 9.00-20(16PR)         |                                   | Tires No.                    | 6                    |
| Steel spring number            | 9/11+9                |                                   | Front track(mm)              | 1790                 |
| Fuel type                      | Diesel                |                                   | Rear track(mm)               | 1725                 |
| Emission standard              | Euro III              |                                   | Transmission                 | 5 forwa              |
| Engine information             | Engine model          | YC4D130-33                        |                              |                      |
|                                | Engine manufacutre    | Guangxi Yuchai Machinery Co., Ltd |                              |                      |
|                                | Displacement(ml)      | 4214                              |                              |                      |
|                                | Power(kw)             | 96                                |                              |                      |
|                                | Max Torque            | 420 N.m                           |                              |                      |
|                                | Speed at Max Torque   | 2800 rpm                          |                              |                      |
| Concrete mixer truck per       | rformance             |                                   |                              |                      |
| Tank volume[m³[]               | 4                     | Material of tank                  |                              | Q345                 |
| Pump                           | Made In China         | Motor                             |                              | Made Ir              |
| Reducer                        | Made In China         | Surplus ratio                     |                              | ≤1.0□                |
| Water tank volume[]L[]         | 150L                  | The supplied water met            | Pneuma                       |                      |
| Concrete mixer truck fea       | atures                | ·                                 |                              |                      |
| This is mainly used for th     | a a madam mada and ma | ion construction projects         | rubish is for spenne the gra | olitre of t          |

This is mainly used for the modern roads and major construction projects, which is for ensure the quality of the poured by stirring the concrete slowly and continuously during transporting or one the construction site.