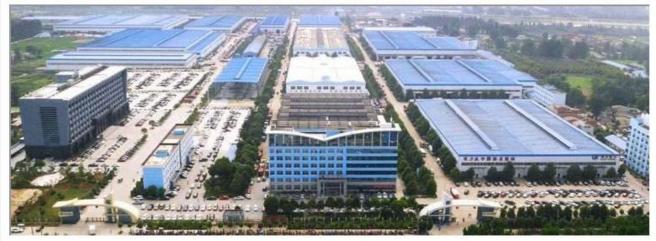

| 14/16                                                                                        |  |
| Rated platform load         | kg    | 200                                                                                          |  |
| Rated manned platform       | man   | 2                                                                                            |  |
| Slewing angle□Left□Right□   | o     | 360                                                                                          |  |
| Outrigger type / Q'ty       | pcs   | H-type, 4 pcs                                                                                |  |
| Remark                      |       | The whole truck is operated through upper and lower hydraulic operation, equipped with hook. |  |

















WORKSHOP DISPLAY















#### 1. Q: How long is the warranty period?

A: All of our trucks have one year warranty or 25000KM since you get the truck.

#### 2. Q: What's the main market of yourcompany?

A: We have customers all over the worldand our main market it Afrian, all the individuals and units are my partnerswho have a demand of china's high quality automobile industry product.

# 3. Q: How much the production capacity and supply capacity of your factory for one year?

. A: This depends on your needs. 10 years of spare parts sales experience makes us have a smooth supply channels.

#### 4. Q: Where is your factory located?

A:Our company is located in Suizhou City, Hubei Province, the Capital of Special Purpose Vehicle in China. Warmly welcome to our factory.

#### 5.