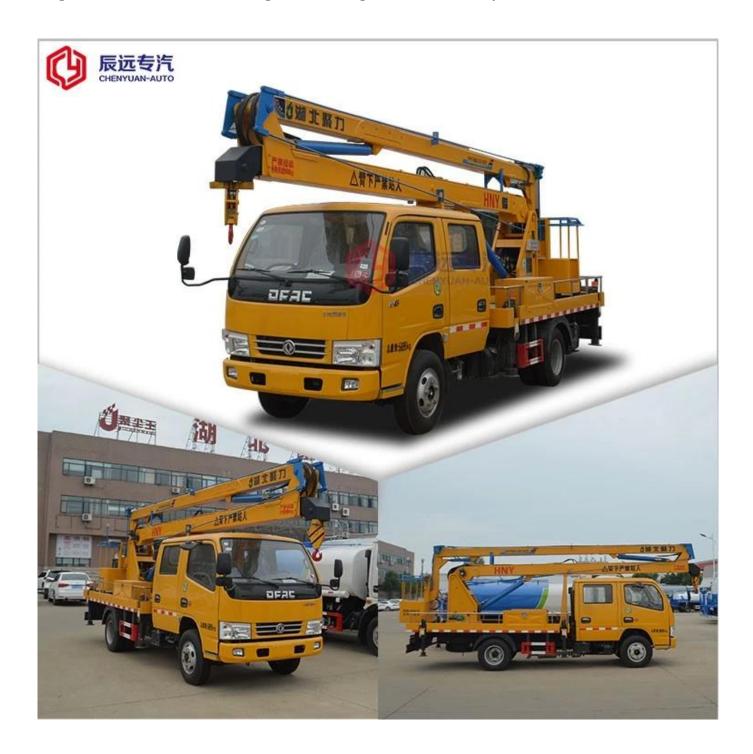

### Right hand drive 4x2 high working truck/aerial platform truck for sale

| Item                        | Unit  | Specification                                                                                |  |
|-----------------------------|-------|----------------------------------------------------------------------------------------------|--|
| Product name                |       | Dongfeng Ruiling high-altitude truck                                                         |  |
| Chassis model               |       | DFA1070DJ35D6                                                                                |  |
| Gross weight                | —kg   | 5325,5390                                                                                    |  |
| Curb weight                 |       | 5000                                                                                         |  |
| Overall dimension           | —mm   | 7400×1980×3100                                                                               |  |
| wheelbase                   |       | 3300                                                                                         |  |
| Approach/departure angle    | o     | 19/11                                                                                        |  |
| Engine model                |       | D28D10-4DA                                                                                   |  |
| Engine manufacturer         |       | DONGFENG LIGHT ENGINE CO.,LTD.                                                               |  |
| Emission standard           |       | Euro IV                                                                                      |  |
| Displacement / Power        | ml/kw | 2771/ 75                                                                                     |  |
| Tire specification / Number | pcs   | 7.00-16/6                                                                                    |  |
| Max speed                   | km/h  | 90                                                                                           |  |
| Max working height          | m     | 14/16                                                                                        |  |
| Rated platform load         | kg    | 200                                                                                          |  |
| Rated manned platform       | man   | 2                                                                                            |  |
| Slewing angle□Left□Right□   | o     | 360                                                                                          |  |
| Outrigger type / Q'ty       | pcs   | H-type, 4 pcs                                                                                |  |
| Remark                      |       | The whole truck is operated through upper and lower hydraulic operation, equipped with hook. |  |