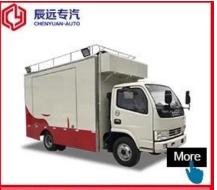

Hubei ChenYuan Special Auto Co., LTD

CHANGAN Brand mobile food truck Overall dimensions(mm): 4730×1780×2630 Cabinet size(mm):2900\*1720\*1810

Hubei ChenYuan Special Auto Co., LTD

NECO Brand mobile food truck
Overall dimensions(mm): 5995x2370x3200
Cabinet size(mm):3650x2120x1960