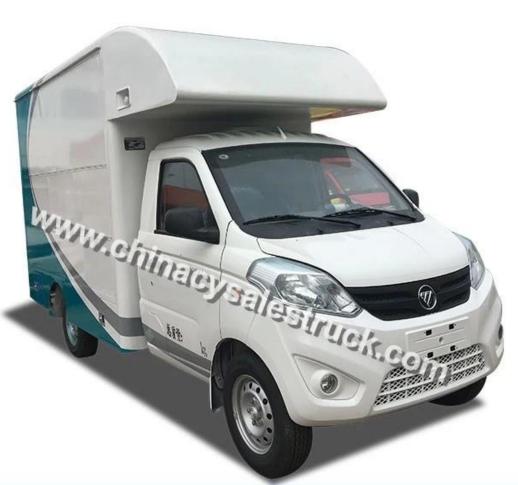

### Mobile hamburger vending food truck with van truck price

## **MOBILE SALES SHOP**

Manufacture's direct selling in order to save costs for our customers

Keep a good quality and create a good comfortable outdoor sales window

### www.chinacysalestruck.com

(0086) 18808666258

steven@chinacysalestruck.com

| ☐ Main Technical Parameters ☐ |                                  |                   |                |  |  |
|-------------------------------|----------------------------------|-------------------|----------------|--|--|
| Production name               | BJ1036V5JV5-D1 Mobile Food Truck |                   |                |  |  |
| GVW(kg)                       | 2550                             | Rated weight (Kg) | 860            |  |  |
| Curb weight (kg)              | 1560                             | Cab seats (man)   | 2              |  |  |
| Overall dimensions(mm)        | 5130×1780×2630                   | Cabinet size(mm)  | 3000*1780*1810 |  |  |