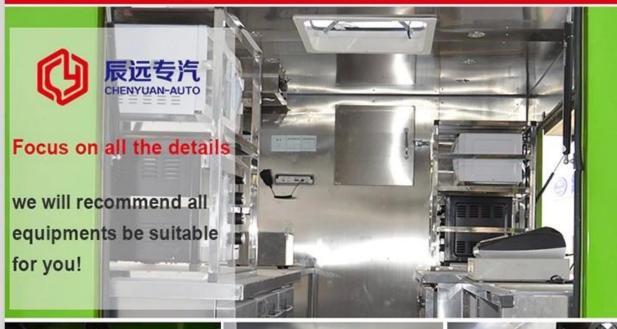

#### Food truck optional equipments description:

Optional Configuration: Internal compartment equipment can be customised according to user's requirements suchas generator/freezer/cold drink machine/vending bar/cooker etc; The left andright side of the compartment body can be chosed different structure forms ofside panel; The selling window can be also opened on any side of the truck bodyaccording to customer demand, the below board can be unfold to extend the cargoarea in vending operation; The glass sliding window can be also choosed on bothside of the compartment body. The back door of the compartment can choose singleopen door, double flat open door or lift-up door. Both sides and back of the compartment can be optional advertising glass roller light box or LED screen. Truck roof can choose overhead air conditioning, baggage holder, left and right side can be chosed awning, the back side of the truck can be chosedcrawling ladder.

# **INNER EQUIPMENT' DETAILS**