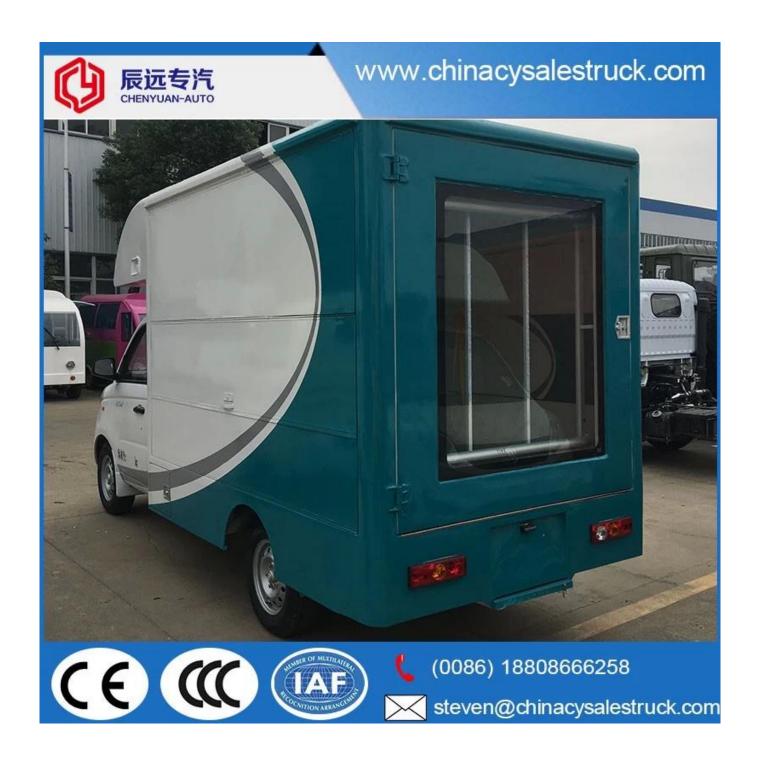

Standard Configuration: The food truckexternal surface body is fiberglass steel, intermediate interlayer for heatinsulation and fire insulation layer, and the internal surface is stainless steel; The left and right side and the backside can be expanded and there is vendingbar on both left and right side. The internal compartment is installed with LED floodlights, megaphone, master switch, USB interface, large space locker; Theoutside of the compartment is installed with two loudspeakers, 105A storage battery, 220V external power supply interface, 15m external power supply cord, telescopic truck pedal; Different truck colors and skin stickers are optional.

#### Food truck optional equipments description:

Optional Configuration: Internal compartment equipment can be customised according to user's requirements suchas generator/freezer/cold drink machine/vending bar/cooker etc; The left andright side of the compartment body can be chosed different structure forms ofside panel; The selling window can be also opened on any side of the truck bodyaccording to customer demand, the below board can be unfold to extend the cargoarea in vending operation; The glass sliding window can be also choosed on bothside of the compartment body. The back door of the compartment can choose singleopen door, double flat open door or lift-up door. Both sides and back of the compartment can be optional advertising glass roller light box or LED screen. Truck roof can choose overhead air conditioning, baggage holder, left and right side can be chosed awning, the back side of the truck can be chosedcrawling ladder.