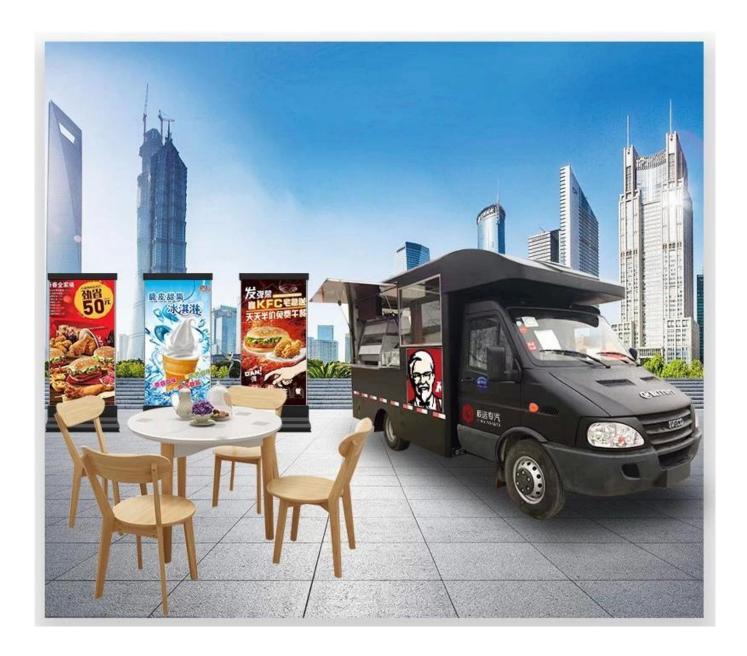

### Mobile hamburger vending food truck with van truck price

## **MOBILE SALES SHOP**

Manufacture's direct selling in order to save costs for our customers

Keep a good quality and create a good comfortable outdoor sales window

Standard Configuration: The food truckexternal surface body is fiberglass steel, intermediate interlayer for heatinsulation and fire insulation layer, and the internal surface is stainless steel; The left and right side and the backside can be expanded and there is vendingbar on both left and right side. The internal compartment is installed with LED floodlights, megaphone, master switch, USB interface, large space locker; Theoutside of the compartment is installed with two loudspeakers, 105A storage battery, 220V external power supply interface, 15m external power supply cord, telescopic truck pedal; Different truck colors and skin stickers are optional.

#### Summary:

- · selling snacks, as a fast food cart which you can make and sell fast food
- · kitchen cart which you can make food for yourself
- · shop which you can sell phone card and phone
- · aid post which you can help everyone
- · book store which you can sell newspaper , magazine etc
- · housing when you have a trip by car or jeep
- · repare shop to main for your clients
- · empty cart which do it by yourself