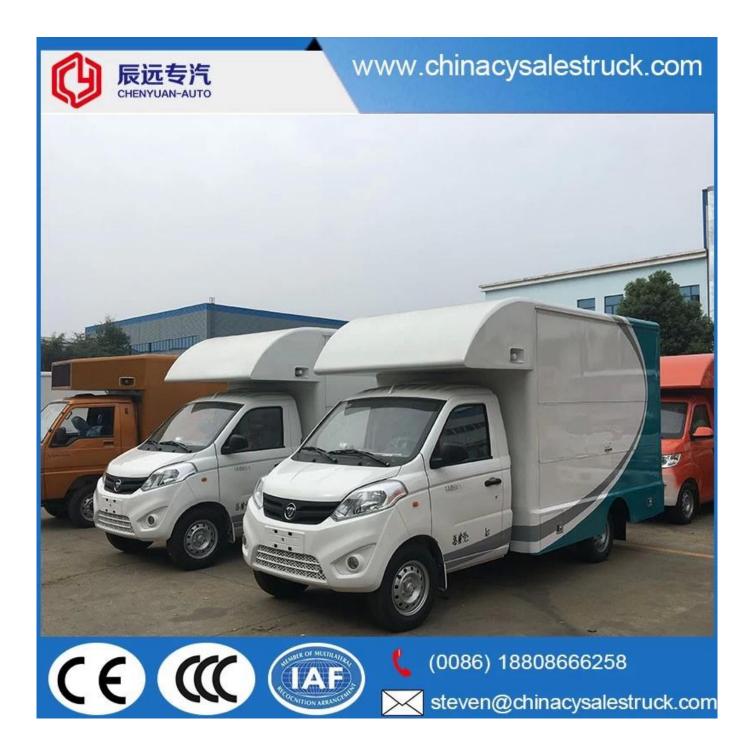

Standard Configuration: The food truckexternal surface body is fiberglass steel, intermediate interlayer for heatinsulation and fire insulation layer, and the internal surface is stainless steel; The left and right side and the backside can be expanded and there is vendingbar on both left and right side. The internal compartment is installed with LED floodlights, megaphone, master switch, USB interface, large space locker; Theoutside of the compartment is installed with two loudspeakers, 105A storage battery, 220V external power supply interface, 15m external power supply cord, telescopic truck pedal; Different truck colors and skin stickers are optional.

#### Food truck optional equipments description:

Optional Configuration: Internal compartment equipment can be customised according to user's requirements suchas generator/freezer/cold drink machine/vending bar/cooker etc; The left andright side of the compartment body can be chosed different structure forms ofside panel; The selling window can be also opened on any side of the truck bodyaccording to customer demand, the below board can be unfold to extend the cargoarea in vending operation; The glass sliding window can be also choosed on bothside of the compartment body. The back door of the compartment can choose singleopen door, double flat open door or lift-up door. Both sides and back of the compartment can be optional advertising glass roller light box or LED screen. Truck roof can choose overhead air conditioning, baggage holder, left and right side can be chosed awning, the back side of the truck can be chosedcrawling ladder.