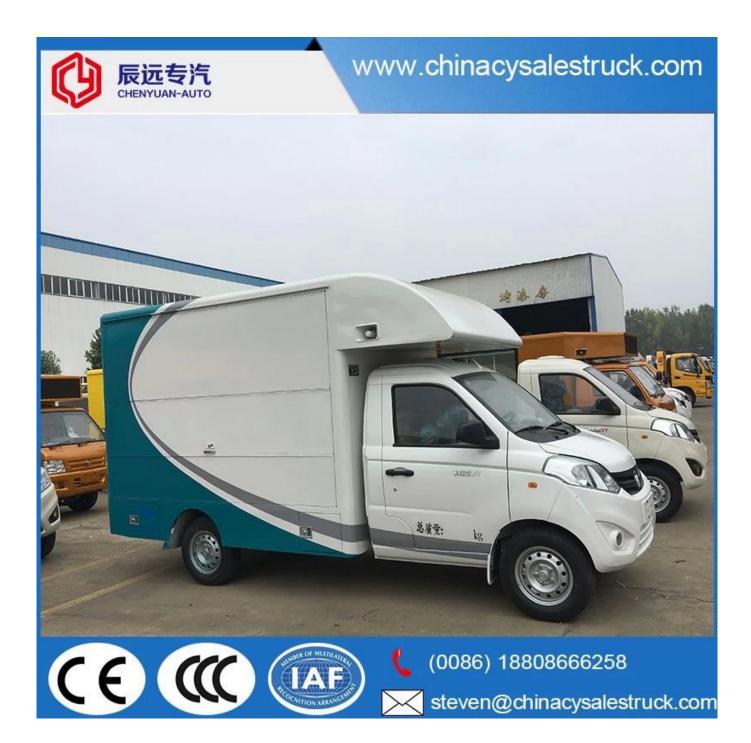

Standard Configuration: The food truckexternal surface body is fiberglass steel, intermediate interlayer for heatinsulation and fire insulation layer, and the internal surface is stainless steel; The left and right side and the backside can be expanded and there is vendingbar on both left and right side. The internal compartment is installed with LED floodlights, megaphone, master switch, USB interface, large space locker; Theoutside of the compartment is installed with two loudspeakers, 105A storage battery, 220V external power supply interface, 15m external power supply cord, telescopic truck pedal; Different truck colors and skin stickers are optional.

#### Food truck optional equipments description:

Optional Configuration: Internal compartment equipment can be customised according to user's requirements suchas generator/freezer/cold drink machine/vending bar/cooker etc; The left andright side of the compartment body can be chosed different structure forms ofside panel; The selling window can be also opened on any side of the truck bodyaccording to customer demand, the below board can be unfold to extend the cargoarea in vending operation; The glass sliding window can be also choosed on bothside of the compartment body. The back door of the compartment can choose singleopen door, double flat open door or lift-up door. Both sides and back of the compartment can be optional advertising glass roller light box or LED screen. Truck roof can choose overhead air conditioning, baggage holder, left and right side can be chosed awning, the back side of the truck can be chosedcrawling ladder.