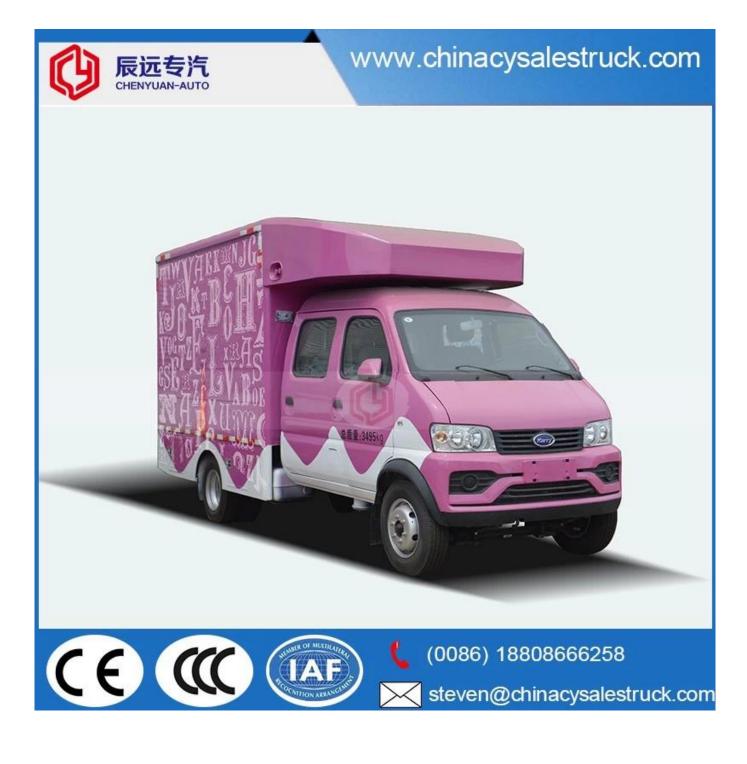

## **MOBILE SALES SHOP**

Manufacture's direct selling in order to save costs for our customers

Keep a good quality and create a good comfortable outdoor sales window

| 🛛 Main Technical Parameters 🗋 |                                  |                   |     |  |
|-------------------------------|----------------------------------|-------------------|-----|--|
| Production name               | BJ1036V5JV5-D1 Mobile Food Truck |                   |     |  |
| GVW(kg)                       | 2550                             | Rated weight (Kg) | 860 |  |
| Curb weight (kg)              | 1560                             | Cab seats (man)   | 2   |  |

| Overall dimensions(mm)           | 5130×1780×2630                          | Cabinet size(mm)     | 3000*1780*1810       |  |  |
|----------------------------------|-----------------------------------------|----------------------|----------------------|--|--|
| Approach / departure angle(°)    | 39/20                                   | F/R overhang(mm)     | 605/1055             |  |  |
| Number of axles                  | 2                                       | Wheel base(mm)       | 3070                 |  |  |
| Axle-load(Kg)                    | 700/1850                                | Max speed(Km/h)      | 115                  |  |  |
| 🛛 Chassis Technical Parameters 🗋 |                                         |                      |                      |  |  |
| Chassis model                    | BJ1036V5JV5-D1                          |                      |                      |  |  |
| Brand                            | FOTON                                   | Manufacturer         | Foton motor co., LTD |  |  |
| Tire specification               | 175R14LT 8PR                            | Number of tire       | 4                    |  |  |
| Front track base(mm)             | 1338                                    | Rear track base(mm)  | 1375                 |  |  |
| Fuel Type                        | gasoline                                | Emission standard    | Euro V               |  |  |
| Gearbox                          | 5 forward gears and 1reverse            |                      |                      |  |  |
| Cab                              | Single row, left steering wheel         |                      |                      |  |  |
| Engine's Technical<br>Parameters | Engine model: LJ469Q-1AE9               |                      |                      |  |  |
|                                  | Engine Manufacturer                     | Foton motor co., LTD |                      |  |  |
|                                  | Displacement (ml)                       | 1249                 |                      |  |  |
|                                  | Max power(Kw)                           | 64                   |                      |  |  |
|                                  | Maximum torque/<br>Maximum torque speed | 118N.m/ 6000rpm      |                      |  |  |

Standard Configuration: The food truckexternal surface body is fiberglass steel, intermediate interlayer for heatinsulation and fire insulation layer, and the internal surface is stainless steel; The left and right side and the backside can be expanded and there is vendingbar on both left and right side. The internal compartment is installed with LED floodlights, megaphone, master switch, USB interface, large space locker; Theoutside of the compartment is installed with two loudspeakers, 105A storage battery, 220V external power supply interface, 15m external power supply cord, telescopic truck pedal; Different truck colors and skin stickers are optional.