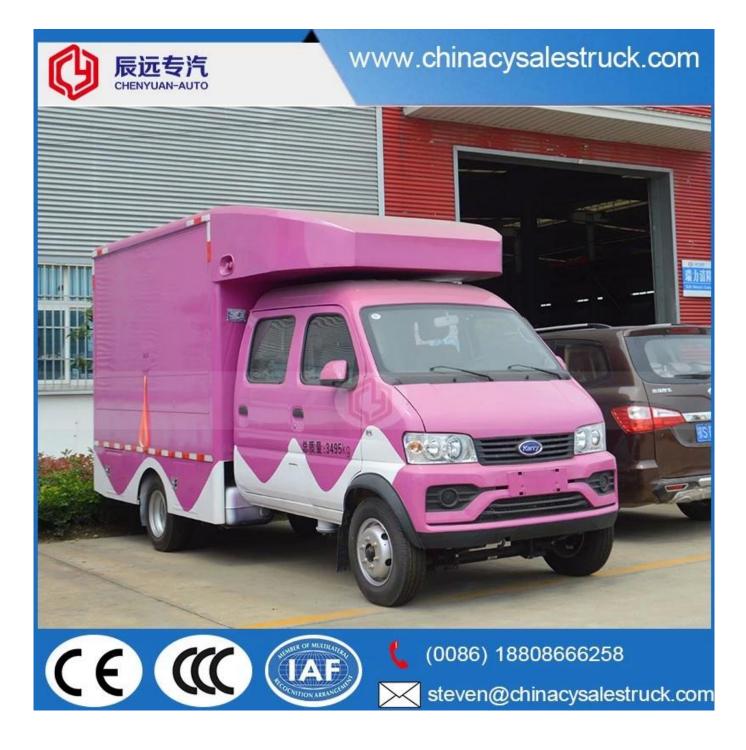

## **MOBILE SALES SHOP**

Manufacture's direct selling in order to save costs for our customers

Keep a good quality and create a good comfortable outdoor sales window

| 🛛 Main Technical Parameters 🗋 |                                  |                   |     |  |
|-------------------------------|----------------------------------|-------------------|-----|--|
| Production name               | BJ1036V5JV5-D1 Mobile Food Truck |                   |     |  |
| GVW(kg)                       | 2550                             | Rated weight (Kg) | 860 |  |
| Curb weight (kg)              | 1560                             | Cab seats (man)   | 2   |  |

| Overall dimensions(mm)           | 5130×1780×2630                          | Cabinet size(mm)     | 3000*1780*1810       |  |  |
|----------------------------------|-----------------------------------------|----------------------|----------------------|--|--|
| Approach / departure angle(°)    | 39/20                                   | F/R overhang(mm)     | 605/1055             |  |  |
| Number of axles                  | 2                                       | Wheel base(mm)       | 3070                 |  |  |
| Axle-load(Kg)                    | 700/1850                                | Max speed(Km/h)      | 115                  |  |  |
| 🛛 Chassis Technical Parameters 🗋 |                                         |                      |                      |  |  |
| Chassis model                    | BJ1036V5JV5-D1                          |                      |                      |  |  |
| Brand                            | FOTON                                   | Manufacturer         | Foton motor co., LTD |  |  |
| Tire specification               | 175R14LT 8PR                            | Number of tire       | 4                    |  |  |
| Front track base(mm)             | 1338                                    | Rear track base(mm)  | 1375                 |  |  |
| Fuel Type                        | gasoline                                | Emission standard    | Euro V               |  |  |
| Gearbox                          | 5 forward gears and 1reverse            |                      |                      |  |  |
| Cab                              | Single row, left steering wheel         |                      |                      |  |  |
| Engine's Technical<br>Parameters | Engine model: LJ469Q-1AE9               |                      |                      |  |  |
|                                  | Engine Manufacturer                     | Foton motor co., LTD |                      |  |  |
|                                  | Displacement (ml)                       | 1249                 |                      |  |  |
|                                  | Max power(Kw)                           | 64                   |                      |  |  |
|                                  | Maximum torque/<br>Maximum torque speed | 118N.m/ 6000rpm      |                      |  |  |

Standard Configuration: The food truckexternal surface body is fiberglass steel, intermediate interlayer for heatinsulation and fire insulation layer, and the internal surface is stainless steel; The left and right side and the backside can be expanded and there is vendingbar on both left and right side. The internal compartment is installed with LED floodlights, megaphone, master switch, USB interface, large space locker; Theoutside of the compartment is installed with two loudspeakers, 105A storage battery, 220V external power supply interface, 15m external power supply cord, telescopic truck pedal; Different truck colors and skin stickers are optional.