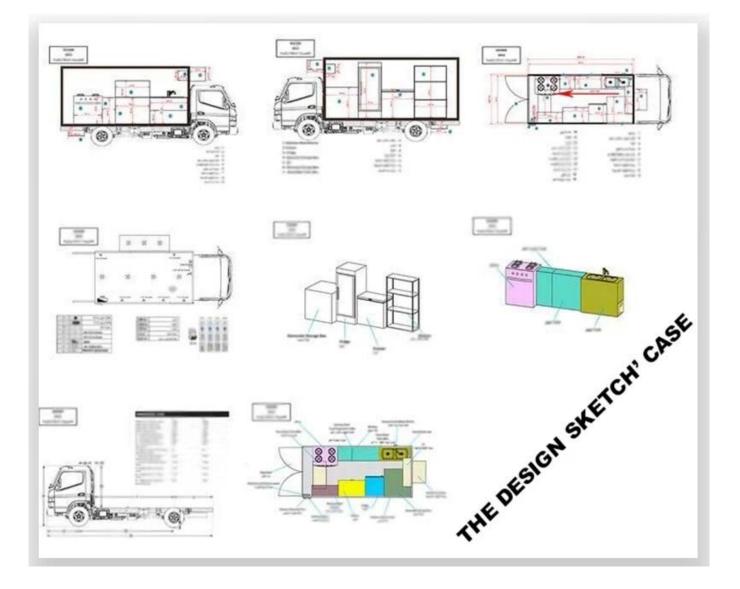

# **INNER EQUIPMENT' DETAILS**

Summary:

- $\cdot$  selling snacks, as a fast food cart which you can make and sell fast food
- $\cdot$  kitchen cart which you can make food for yourself
- $\cdot$  shop which you can sell phone card and phone
- $\cdot$  aid post which you can help everyone
- $\cdot$  book store which you can sell newspaper , magazine etc
- $\cdot$  housing when you have a trip by car or jeep
- $\cdot$  repare shop to main for your clients
- $\cdot$  empty cart which do it by yourself

Standard Configuration: The food truckexternal surface body is fiberglass steel, intermediate interlayer for heatinsulation and fire insulation layer, and the internal surface is stainless steel; The left and right side and the backside can be expanded and there is vendingbar on both left and right side. The internal compartment is installed with LED floodlights, megaphone, master switch, USB interface, large space locker; Theoutside of the compartment is installed with two loudspeakers, 105A storage battery, 220V external power supply interface, 15m external power supply cord, telescopic truck pedal; Different truck colors and skin stickers are optional.

#### Food truck optional equipments description:

Optional Configuration: Internal compartment equipment can be customised according to user's requirements suchas generator/freezer/cold drink machine/vending bar/cooker etc; The left andright side of the compartment body can be chosed different structure forms ofside panel; The selling window can be also opened on any side of the truck bodyaccording to customer demand, the below board can be unfold to extend the cargoarea in vending operation; The glass sliding window can be also choosed on bothside of the compartment body. The back door of the compartment can choose singleopen door, double flat open door or lift-up door. Both sides and back of the compartment can be optional advertising glass roller light box or LED screen. Truck roof can choose overhead air conditioning, baggage holder, left andright side can be chosed awning, the back side of the truck can be chosedcrawling ladder.