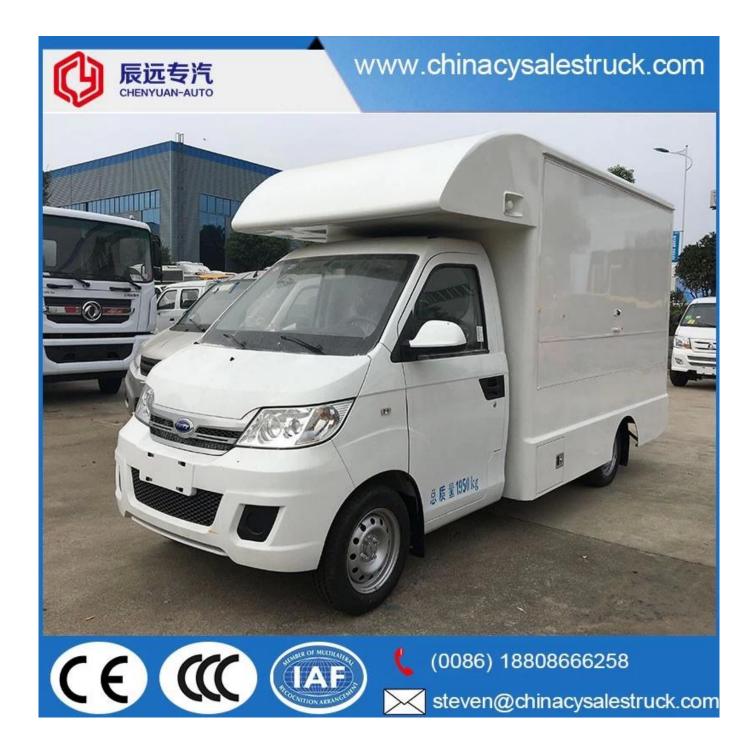

Standard Configuration: The food truckexternal surface body is fiberglass steel, intermediate interlayer for heatinsulation and fire insulation layer, and the internal surface is stainless steel; The left and right side and the backside can be expanded and there is vendingbar on both left and right side. The internal compartment is installed with LED floodlights, megaphone, master switch, USB interface, large space locker; Theoutside of the compartment is installed with two loudspeakers, 105A storage battery, 220V external power supply interface, 15m external power supply cord, telescopic truck pedal; Different truck colors and skin stickers are optional.

#### Food truck optional equipments description:

Optional Configuration: Internal compartment equipment can be customised according to user's requirements suchas generator/freezer/cold drink machine/vending bar/cooker etc; The left andright side of the compartment body can be chosed different structure forms ofside panel; The selling window can be also opened on any side of the truck bodyaccording to customer demand, the below board can be unfold to extend the cargoarea in vending operation; The glass sliding window can be also choosed on bothside of the compartment body. The back door of the compartment can choose singleopen door, double flat open door or lift-up door. Both sides and back of the compartment can be optional advertising glass roller light box or LED screen. Truck roof can choose overhead air conditioning, baggage holder, left andright side can be chosed awning, the back side of the truck can be chosedcrawling ladder.