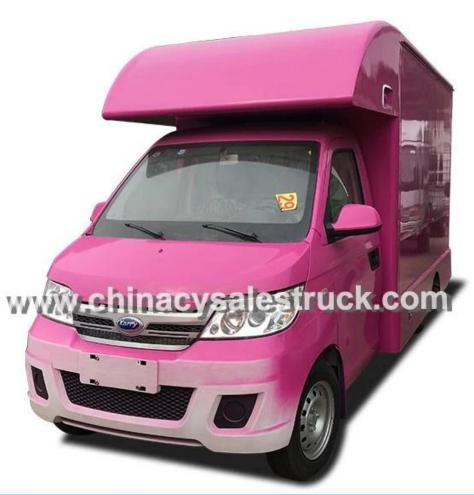

### Karry brand 4x2 mobile food truck for sale with cheaper price

Standard Configuration: The food truckexternal surface body is fiberglass steel, intermediate interlayer for heatinsulation and fire insulation layer, and the internal surface is stainless steel; The left and right side and the backside can be expanded and there is vendingbar on both left and right side. The internal compartment is installed with LED floodlights, megaphone, master switch, USB interface, large space locker; Theoutside of the compartment is installed with two loudspeakers, 105A storage battery, 220V external power supply interface, 15m external power supply cord, telescopic truck pedal; Different truck colors and skin stickers are optional.