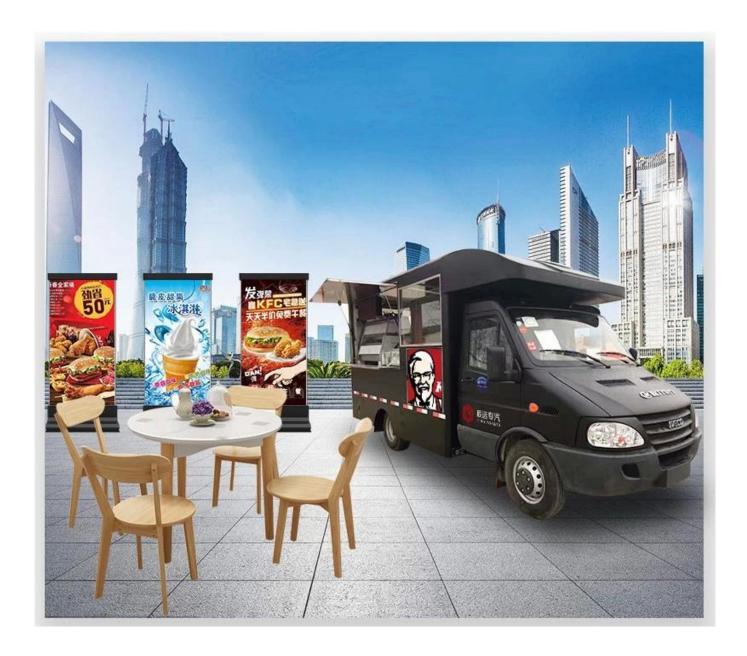

### Karry brand 4x2 mobile food truck for sale with cheaper price

## **MOBILE SALES SHOP**

Manufacture's direct selling in order to save costs for our customers

Keep a good quality and create a good comfortable outdoor sales window

Standard Configuration: The food truckexternal surface body is fiberglass steel, intermediate interlayer for heatinsulation and fire insulation layer, and the internal surface is stainless steel; The left and right side and the backside can be expanded and there is vendingbar on both left and right side. The internal compartment is installed with LED floodlights, megaphone, master switch, USB interface, large space locker; Theoutside of the compartment is installed with two loudspeakers, 105A storage battery, 220V external power supply interface, 15m external power supply cord, telescopic truck pedal; Different truck colors and skin stickers are optional.