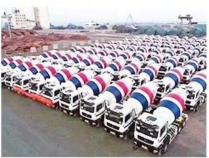

d mobile food truck Overall dimensions(mm): 4730×1780×2630 Cabinet size(mm):2900\*1720\*1810



Hubei ChenYuan Special Auto Co., LTD

CHERRY Brand mobile food truck Overall dimensions(mm): 4730×1780×2630 Cabinet size(mm):2900\*1720\*1810



Hubei ChenYuan Special Auto Co., LTD

CHANGAN Brand mobile food truck Overall dimensions(mm): 4730×1780×2630 Cabinet size(mm):2900\*1720\*1810



Hubei ChenYuan Special Auto Co., LTD

NECO Brand mobile food truck
Overall dimensions(mm): 5995x2370x3200
Cabinet size(mm):3650x2120x1960



Hubei ChenYuan Special Auto Co., LTD

FOOD TRAILER Overall dimensions(mm): 5630\*2130\*2500



Hubei ChenYuan Special Auto Co., LTD

DONGFENG Brand mobile food truck Overall dimensions(mm): 5995 \* 2090 \* 3300 Cabinet size(mm):4200x1800x1850

FACTORY OVERVIEW















WORKSHOP DISPLAY















#### 1. Q: How long is the warranty period?

A: All of our trucks have one year warranty or 25000KM since you get the truck.

#### 2. Q: What's the main market of yourcompany?

A: We have customers all over the worldand our main market it Afrian, all the individuals and units are my partnerswho have a demand of china's high quality automobile industry product.

### 3. Q: How much the production capacity and supply capacity of your factory for one year?

. A: This depends on your needs. 10 years of spare parts sales experience makes us have a smooth supply channels.

#### 4. Q: Where is your factory located?

A:Our company is located in Suizhou City, Hubei Province, the Capital of Special Purpose Vehicle in China. Warmly welcome to our factory.

#### 5. Q