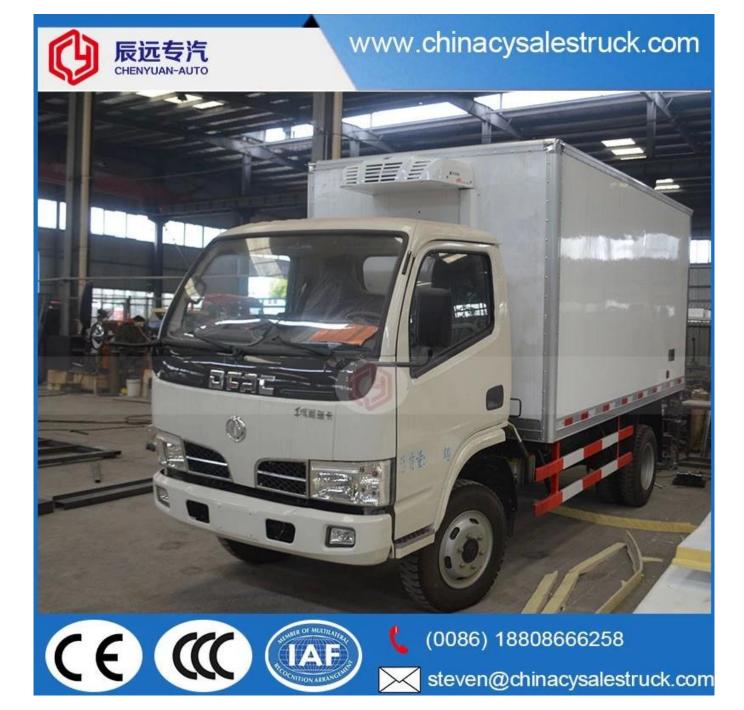

### KV200 3 tons small refrigerator freezer truck for sale

Pr-Specification

| Product model and name         | CLW5061XLC3 DFA                                                                           | AC refrigeration    | unit                  |          |                              |  |
|--------------------------------|-------------------------------------------------------------------------------------------|---------------------|-----------------------|----------|------------------------------|--|
| Gross weight(Kg)               | 6495                                                                                      | Drive type          |                       | 4x2      |                              |  |
| Payload(Kg)                    | 2865                                                                                      |                     | Overall dimension(mm) |          | 5995×2020×3000               |  |
| Curb weight(Kg)                | 3500                                                                                      | Cab seats           |                       | 2        |                              |  |
| Approach/departure angle(°)    | 19/10                                                                                     | Front/rear h        | Front/rear hang(mm)   |          | 1032/1663                    |  |
| Axle No.                       | 2                                                                                         | Wheelbase(          | Wheelbase(mm)         |          | 3300                         |  |
| Axle load(Kg)                  | 2385/4110                                                                                 | Max speed(          | Max speed(Km/h)       |          | 90                           |  |
| Chassis specification          |                                                                                           |                     |                       |          |                              |  |
| Chassis model                  | EQ1060TJ20D3                                                                              | Manufactur          | Manufacturer          |          | Dongfeng Motor Co.,Ltd       |  |
| Brand name                     | Dongfeng                                                                                  | Dimension(          | Dimension(mm)         |          | 5820X1940X2080               |  |
| yre specification              | 7.00-16                                                                                   | Tyre No.            | Tyre No.              |          |                              |  |
| Steel spring number            | 8/9+5,6/8+4                                                                               | Front track         | Front track base(mm)  |          |                              |  |
| Fuel type                      | Diesel                                                                                    | Rear track l        | Rear track base(mm)   |          |                              |  |
| Emission standard              | Euro 3                                                                                    |                     |                       |          | 5 forward gear,1 reverse gea |  |
| Cab                            | Single row, luxurious interiors and seats with power steering. Air condition is optional. |                     |                       |          |                              |  |
| Engine model                   | Engine manufacture                                                                        | Engine manufacturer |                       | nt(ml)   | Power(Kw)                    |  |
| CY4102-C3F                     | Dongfeng Chaoyang Chaochai<br>Power Co.,Ltd                                               |                     | 3856                  |          | 70                           |  |
| Performance                    |                                                                                           |                     | •                     |          |                              |  |
| /an body size                  | 4000×1850×1800 Truck body volume(m <sup>3</sup> )                                         |                     |                       | 3(3 TON) |                              |  |
| owest refrigeration temperatur | e(°C)-5 to -10 Centigrade                                                                 | e                   |                       |          |                              |  |
| Feature and Application        |                                                                                           |                     |                       |          |                              |  |

up of vehicle chassis, Polyurethane insulation van, refrigeration unit and temperature recorder. It is commonly used to transport the frozen food, dairy products, vegetable and fruit and vaccine medicine etc. For the special requirements of trucks, such as the meat transportation, the meat hook, aluminum alloy guide rail and ventilation slots etc. parts can be chosen and installed.