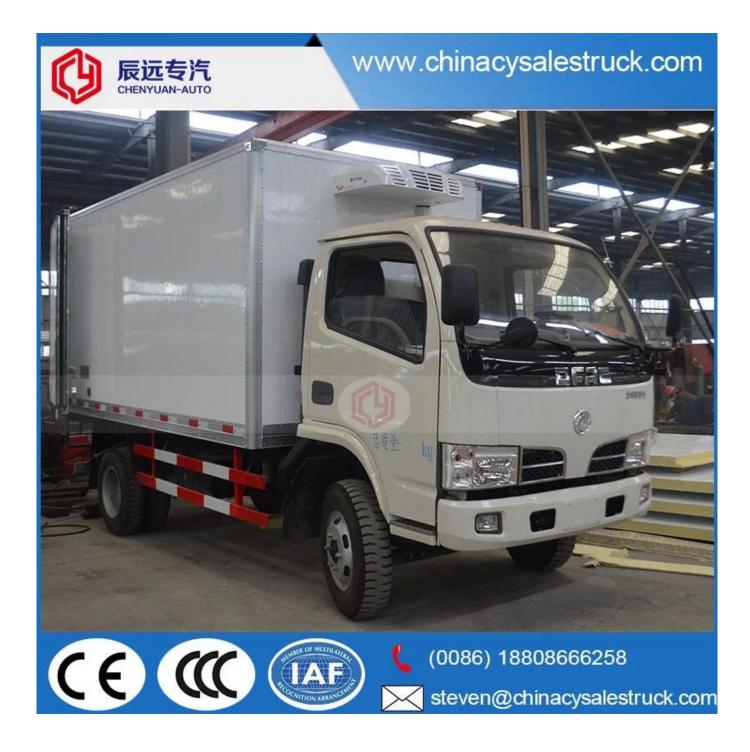

### KV200 3 tons small refrigerator freezer truck for sale

Pr-Specification

| Product model and name         | CLW5061XLC3 DFA                                                                           | AC refrigeration    | unit                  |          |                              |  |
|--------------------------------|-------------------------------------------------------------------------------------------|---------------------|-----------------------|----------|------------------------------|--|
| Gross weight(Kg)               | 6495                                                                                      | Drive type          |                       | 4x2      |                              |  |
| Payload(Kg)                    | 2865                                                                                      |                     | Overall dimension(mm) |          | 5995×2020×3000               |  |
| Curb weight(Kg)                | 3500                                                                                      | Cab seats           |                       | 2        |                              |  |
| Approach/departure angle(°)    | 19/10                                                                                     | Front/rear h        | Front/rear hang(mm)   |          | 1032/1663                    |  |
| Axle No.                       | 2                                                                                         | Wheelbase(          | Wheelbase(mm)         |          | 3300                         |  |
| Axle load(Kg)                  | 2385/4110                                                                                 | Max speed(          | Max speed(Km/h)       |          | 90                           |  |
| Chassis specification          |                                                                                           |                     |                       |          |                              |  |
| Chassis model                  | EQ1060TJ20D3                                                                              | Manufactur          | Manufacturer          |          | Dongfeng Motor Co.,Ltd       |  |
| Brand name                     | Dongfeng                                                                                  | Dimension(          | Dimension(mm)         |          | 5820X1940X2080               |  |
| yre specification              | 7.00-16                                                                                   | Tyre No.            | Tyre No.              |          |                              |  |
| Steel spring number            | 8/9+5,6/8+4                                                                               | Front track         | Front track base(mm)  |          |                              |  |
| Fuel type                      | Diesel                                                                                    | Rear track l        | Rear track base(mm)   |          |                              |  |
| Emission standard              | Euro 3                                                                                    |                     |                       |          | 5 forward gear,1 reverse gea |  |
| Cab                            | Single row, luxurious interiors and seats with power steering. Air condition is optional. |                     |                       |          |                              |  |
| Engine model                   | Engine manufacture                                                                        | Engine manufacturer |                       | nt(ml)   | Power(Kw)                    |  |
| CY4102-C3F                     | Dongfeng Chaoyang Chaochai<br>Power Co.,Ltd                                               |                     | 3856                  |          | 70                           |  |
| Performance                    |                                                                                           |                     | •                     |          |                              |  |
| /an body size                  | 4000×1850×1800 Truck body volume(m <sup>3</sup> )                                         |                     |                       | 3(3 TON) |                              |  |
| owest refrigeration temperatur | e(°C)-5 to -10 Centigrade                                                                 | e                   |                       |          |                              |  |
| Feature and Application        |                                                                                           |                     |                       |          |                              |  |

up of vehicle chassis, Polyurethane insulation van, refrigeration unit and temperature recorder. It is commonly used to transport the frozen food, dairy products, vegetable and fruit and vaccine medicine etc. For the special requirements of trucks, such as the meat transportation, the meat hook, aluminum alloy guide rail and ventilation slots etc. parts can be chosen and installed.