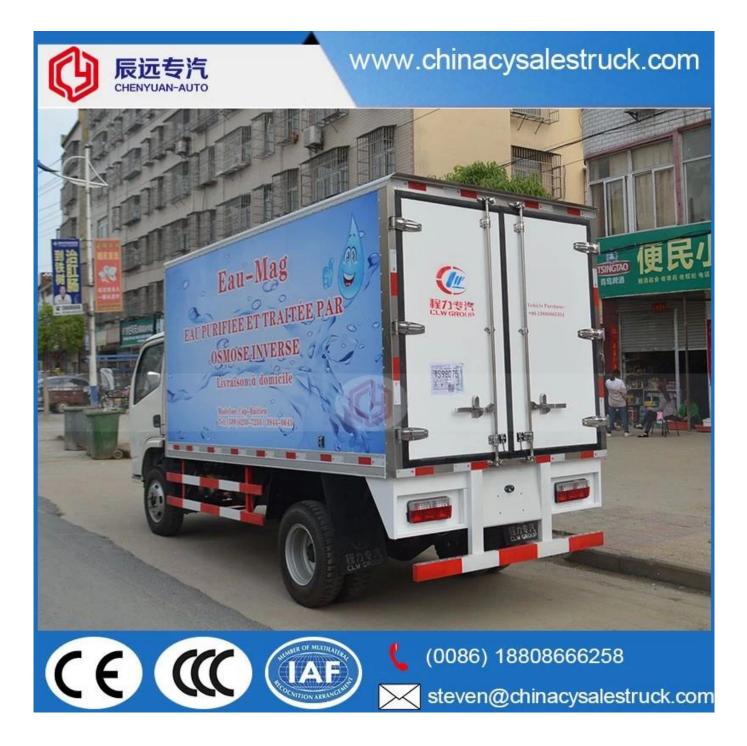

### KV200 3 tons small refrigerator freezer truck for sale













Pr-Specification

| Product model and name         | CLW5061XLC3 DFA                                                                           | AC refrigeration    | unit                  |          |                              |  |
|--------------------------------|-------------------------------------------------------------------------------------------|---------------------|-----------------------|----------|------------------------------|--|
| Gross weight(Kg)               | 6495                                                                                      | Drive type          |                       | 4x2      |                              |  |
| Payload(Kg)                    | 2865