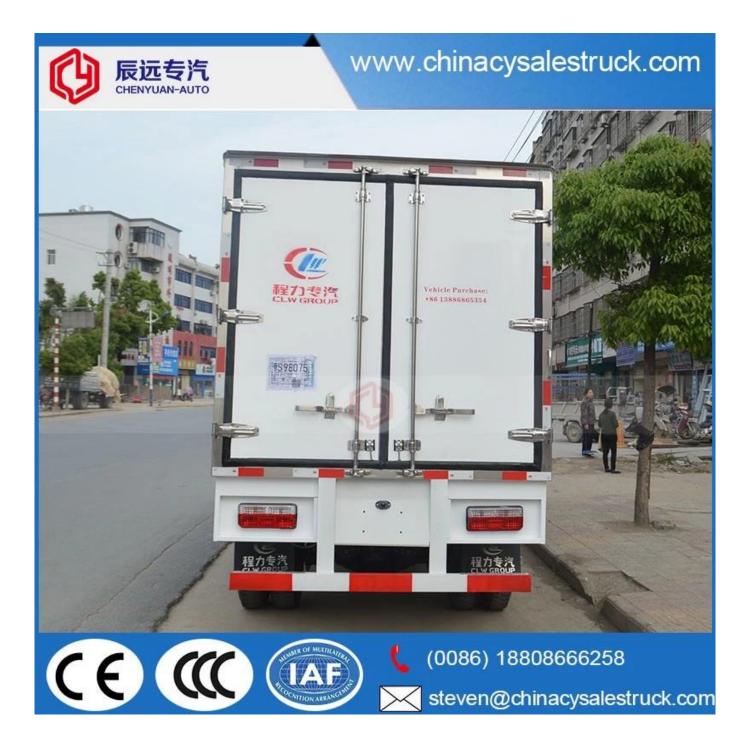

### KV200 3 tons small refrigerator freezer truck for sale

Pr-Specification

| Product model and name         | CLW5061XLC3 DFA                                                                           | AC refrigeration    | unit                  |          |                              |  |
|--------------------------------|-------------------------------------------------------------------------------------------|---------------------|-----------------------|----------|------------------------------|--|
| Gross weight(Kg)               | 6495                                                                                      | Drive type          |                       | 4x2      |                              |  |
| Payload(Kg)                    | 2865                                                                                      |                     | Overall dimension(mm) |          | 5995×2020×3000               |  |
| Curb weight(Kg)                | 3500                                                                                      | Cab seats           |                       | 2        |                              |  |
| Approach/departure angle(°)    | 19/10                                                                                     | Front/rear h        | Front/rear hang(mm)   |          | 1032/1663                    |  |
| Axle No.                       | 2                                                                                         | Wheelbase(          | Wheelbase(mm)         |          | 3300                         |  |
| Axle load(Kg)                  | 2385/4110                                                                                 | Max speed(          | Max speed(Km/h)       |          | 90                           |  |
| Chassis specification          |                                                                                           |                     |                       |          |                              |  |
| Chassis model                  | EQ1060TJ20D3                                                                              | Manufactur          | Manufacturer          |          | Dongfeng Motor Co.,Ltd       |  |
| Brand name                     | Dongfeng                                                                                  | Dimension(          | Dimension(mm)         |          | 5820X1940X2080               |  |
| yre specification              | 7.00-16                                                                                   | Tyre No.            | Tyre No.              |          |                              |  |
| Steel spring number            | 8/9+5,6/8+4                                                                               | Front track         | Front track base(mm)  |          |                              |  |
| Fuel type                      | Diesel                                                                                    | Rear track l        | Rear track base(mm)   |          |                              |  |
| Emission standard              | Euro 3                                                                                    |                     |                       |          | 5 forward gear,1 reverse gea |  |
| Cab                            | Single row, luxurious interiors and seats with power steering. Air condition is optional. |                     |                       |          |                              |  |
| Engine model                   | Engine manufacture                                                                        | Engine manufacturer |                       | nt(ml)   | Power(Kw)                    |  |
| CY4102-C3F                     | Dongfeng Chaoyang Chaochai<br>Power Co.,Ltd                                               |                     | 3856                  |          | 70                           |  |
| Performance                    |                                                                                           |                     | •                     |          |                              |  |
| /an body size                  | 4000×1850×1800 Truck body volume(m <sup>3</sup> )                                         |                     |                       | 3(3 TON) |                              |  |
| owest refrigeration temperatur | e(°C)-5 to -10 Centigrade                                                                 | e                   |                       |          |                              |  |
| Feature and Application        |                                                                                           |                     |                       |          |                              |  |

up of vehicle chassis, Polyurethane insulation van, refrigeration unit and temperature recorder. It is commonly used to transport the frozen food, dairy products, vegetable and fruit and vaccine medicine etc. For the special requirements of trucks, such as the meat transportation, the meat hook, aluminum alloy guide rail and ventilation slots etc. parts can be chosen and installed.