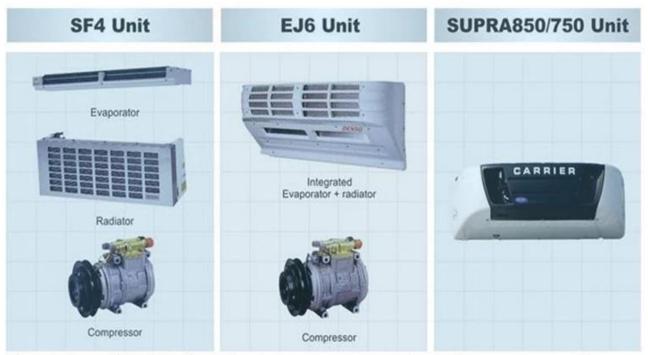

## Refrigerator unit

Remark: the refrigerator unit can be chose as per your requirements, our recommend is include KV and VIENTseries from American, FRP brand from Tai Wan.China,KY/K brand from China, of course, can choose Japan brand.