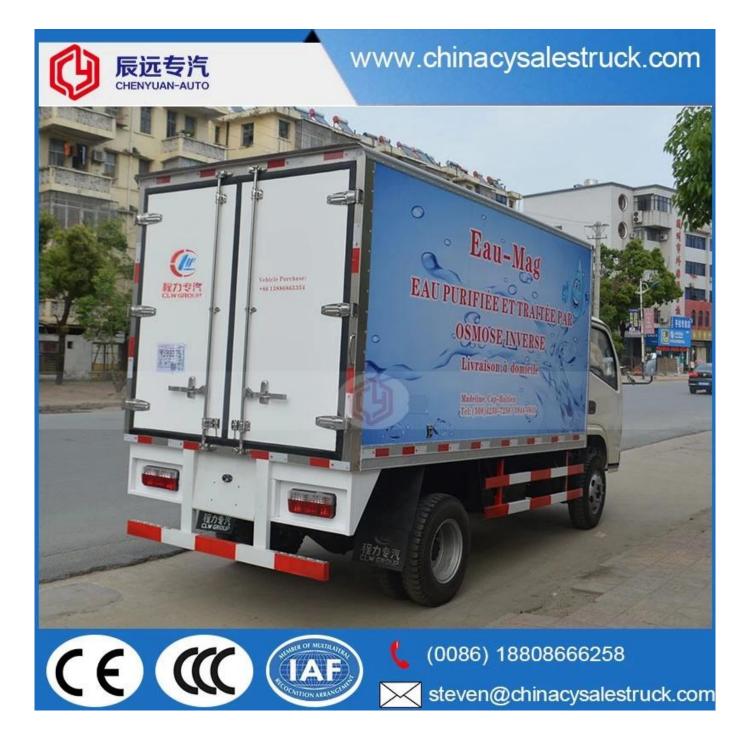

### KV200 3 tons small refrigerator freezer truck for sale

Pr-Specification

| Product model and name         | CLW5061XLC3 DFA                                                                           | AC refrigeration    | unit                  |          |                              |  |
|--------------------------------|-------------------------------------------------------------------------------------------|---------------------|-----------------------|----------|------------------------------|--|
| Gross weight(Kg)               | 6495                                                                                      | Drive type          |                       | 4x2      |                              |  |
| Payload(Kg)                    | 2865                                                                                      |                     | Overall dimension(mm) |          | 5995×2020×3000               |  |
| Curb weight(Kg)                | 3500                                                                                      | Cab seats           |                       | 2        |                              |  |
| Approach/departure angle(°)    | 19/10                                                                                     | Front/rear h        | Front/rear hang(mm)   |          | 1032/1663                    |  |
| Axle No.                       | 2                                                                                         | Wheelbase(          | Wheelbase(mm)         |          | 3300                         |  |
| Axle load(Kg)                  | 2385/4110                                                                                 | Max speed(          | Max speed(Km/h)       |          | 90                           |  |
| Chassis specification          |                                                                                           |                     |                       |          |                              |  |
| Chassis model                  | EQ1060TJ20D3                                                                              | Manufactur          | Manufacturer          |          | Dongfeng Motor Co.,Ltd       |  |
| Brand name                     | Dongfeng                                                                                  | Dimension(          | Dimension(mm)         |          | 5820X1940X2080               |  |
| yre specification              | 7.00-16                                                                                   | Tyre No.            | Tyre No.              |          |                              |  |
| Steel spring number            | 8/9+5,6/8+4                                                                               | Front track         | Front track base(mm)  |          |                              |  |
| Fuel type                      | Diesel                                                                                    | Rear track l        | Rear track base(mm)   |          |                              |  |
| Emission standard              | Euro 3                                                                                    |                     |                       |          | 5 forward gear,1 reverse gea |  |
| Cab                            | Single row, luxurious interiors and seats with power steering. Air condition is optional. |                     |                       |          |                              |  |
| Engine model                   | Engine manufacture                                                                        | Engine manufacturer |                       | nt(ml)   | Power(Kw)                    |  |
| CY4102-C3F                     | Dongfeng Chaoyang Chaochai<br>Power Co.,Ltd                                               |                     | 3856                  |          | 70                           |  |
| Performance                    |                                                                                           |                     | •                     |          |                              |  |
| /an body size                  | 4000×1850×1800 Truck body volume(m <sup>3</sup> )                                         |                     |                       | 3(3 TON) |                              |  |
| owest refrigeration temperatur | e(°C)-5 to -10 Centigrade                                                                 | e                   |                       |          |                              |  |
| Feature and Application        |                                                                                           |                     |                       |          |                              |  |

up of vehicle chassis, Polyurethane insulation van, refrigeration unit and temperature recorder. It is commonly used to transport the frozen food, dairy products, vegetable and fruit and vaccine medicine etc. For the special requirements of trucks, such as the meat transportation, the meat hook, aluminum alloy guide rail and ventilation slots etc. parts can be chosen and installed.