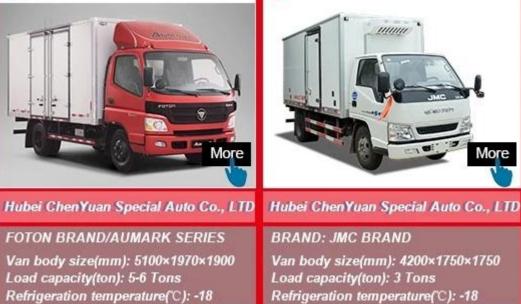

|                     |                       |          |                              |  |

up of vehicle chassis, Polyurethane insulation van, refrigeration unit and temperature recorder. It is commonly used to transport the frozen food, dairy products, vegetable and fruit and vaccine medicine etc. For the special requirements of trucks, such as the meat transportation, the meat hook, aluminum alloy guide rail and ventilation slots etc. parts can be chosen and installed.

## Refrigerator unit



Remark: the refrigerator unit can be chose as per your requirements, our recommend is include KV and VIENTseries from American, FRP brand from Tai Wan.China,KY/K brand from China, of course, can choose Japan brand.

#### Other Applicable Configurations:



## More Products









# FACTORY OVERVIEW



#### Why choose us? 1. Q: How long is the warranty period? A: All of our trucks have one year warranty or 25000KM since you get the truck. 2. Q: What's the main market of your company? A: We have customers all over the world. And our main market it Africa.All the individuals and units are my partners who have a demand of china's high quality automobile industry product. 3. Q: How much the production capacity and supply capacity of your factory for one year? 4. A: This depends on your needs. 10 years of spare parts sales experience makes us have a smooth supply channels. 5. Q: Where is your factory located? A: Our company is located in Suizhou City, Hubei Province, the Capital of Special Purpose Vehicle in China.Warmly welcome to our factory. 6. Q: The reason why y