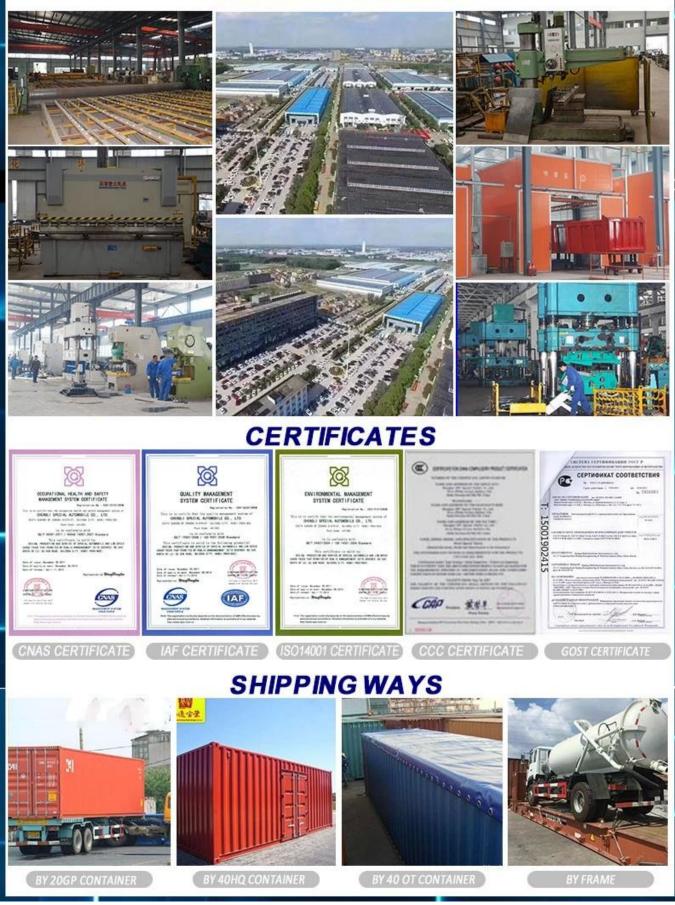

|                       |          |                              |  |

up of vehicle chassis, Polyurethane insulation van, refrigeration unit and temperature recorder. It is commonly used to transport the frozen food, dairy products, vegetable and fruit and vaccine medicine etc. For the special requirements of trucks, such as the meat transportation, the meat hook, aluminum alloy guide rail and ventilation slots etc. parts can be chosen and installed.

## Refrigerator unit



Remark: the refrigerator unit can be chose as per your requirements, our recommend is include KV and VIENTseries from American, FRP brand from Tai Wan.China,KY/K brand from China, of course, can choose Japan brand.

#### Other Applicable Configurations:



## More Products









# FACTORY OVERVIEW



#### Why choose us? 1. Q: How long is the warranty period? A: All of our trucks have one year warranty or 25000KM since you get the truck. 2. Q: What's the main market of your company? A: We have customers all over the world. And our main market it Africa.All the individuals and units are my partners who have a demand of china's high quality automobile industry product. 3. Q: How much the production capacity and supply capacity of your factory for one year? 4. A: This depends on your needs. 10 years of spare parts sales experience makes us have a smooth supply channels. 5. Q: Where is your factory located? A: Our company is located in Suizhou City, Hubei Province, the Capital of Special Purpose Vehicle in China.Warmly welcome to our factory. 6. Q: The reason why you chose our company? A: