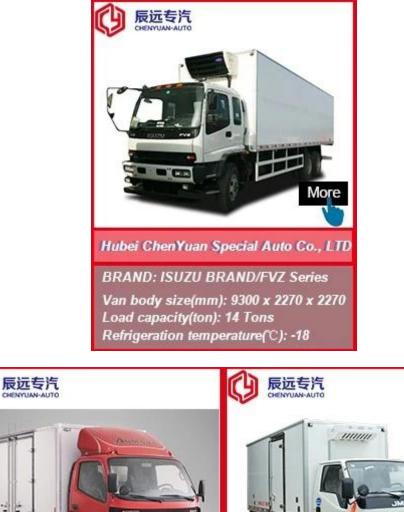

|                     |                       |          |                              |  |

up of vehicle chassis, Polyurethane insulation van, refrigeration unit and temperature recorder. It is commonly used to transport the frozen food, dairy products, vegetable and fruit and vaccine medicine etc. For the special requirements of trucks, such as the meat transportation, the meat hook, aluminum alloy guide rail and ventilation slots etc. parts can be chosen and installed.

## Refrigerator unit



Remark: the refrigerator unit can be chose as per your requirements, our recommend is include KV and VIENTseries from American, FRP brand from Tai Wan.China,KY/K brand from China, of course, can choose Japan brand.

#### Other Applicable Configurations:



## More Products









# FACTORY OVERVIEW



#### Why choose us? 1. Q: How long is the warranty period? A: All of our trucks have one year warranty or 25000KM since you get the truck. 2. Q: What's the main market of your company? A: We have customers all over the world. And our main market it Africa.All the individuals and units are my partners who have a demand of china's high quality automobile industry product. 3. Q: How much the production capacity and supply capacity of your factory for one year? 4. A: This depends on your needs. 10 years of spare parts sales experience makes us have a smooth supply channels. 5. Q: Where is your factory located? A: Our company is located in Suizhou City, Hubei Province, the Capital of Special Purpose Vehicle in China.Warmly welcome to our factory. 6. Q: The reason why