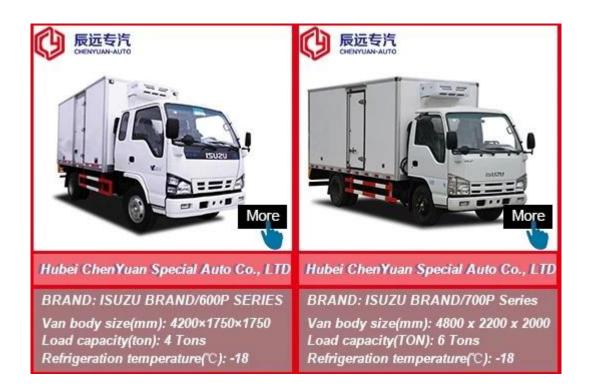

|                     |                       |          |                              |  |

up of vehicle chassis, Polyurethane insulation van, refrigeration unit and temperature recorder. It is commonly used to transport the frozen food, dairy products, vegetable and fruit and vaccine medicine etc. For the special requirements of trucks, such as the meat transportation, the meat hook, aluminum alloy guide rail and ventilation slots etc. parts can be chosen and installed.

## Refrigerator unit



Remark: the refrigerator unit can be chose as per your requirements, our recommend is include KV and VIENTseries from American, FRP brand from Tai Wan.China,KY/K brand from China, of course, can choose Japan brand.

#### Other Applicable Configurations:



## More Products









# FACTORY OVERVIEW



#### Why choose us? 1. Q: How long is the warranty period? A: All of our trucks have one year warranty or 25000KM since you get the truck. 2. Q: What's the main market of your company? A: We have customers all over the world. And our main market it Africa.All the individuals and units are my partners who have a demand of china's high quality automobile industry product. 3. Q: How much the production capacity and supply capacity of your factory for one year? 4. A: This depends on your needs. 10 years of spare parts sales experience makes us have a smooth supply channels. 5. Q: Where is your factory located? A: Our company is located in Suizhou City, Hubei Province, the Capital of Special Purpose Vehicle in China.Warmly welcome to our factory. 6. Q: The reason w