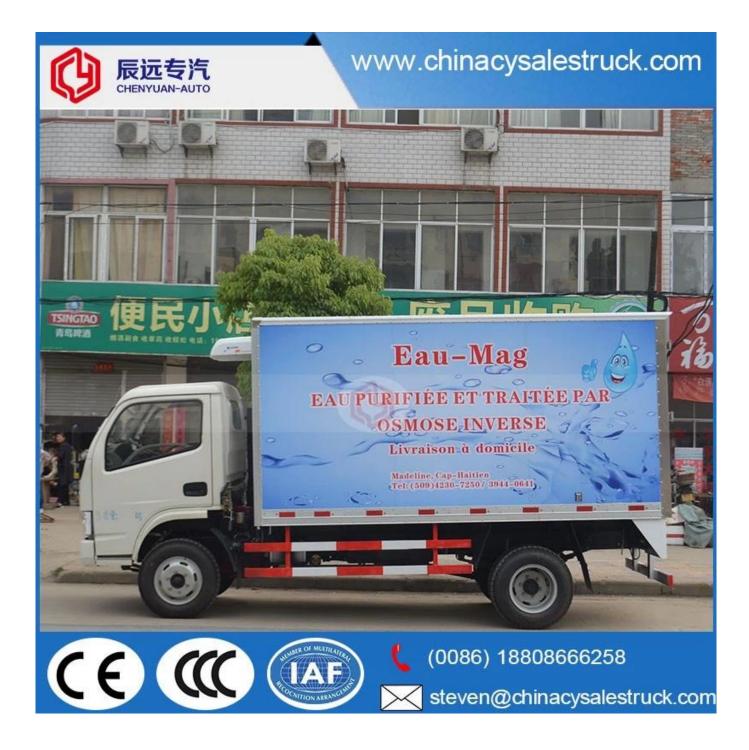

### KV200 3 tons small refrigerator freezer truck for sale













Pr-Specification

| Product model and name         | CLW5061XLC3 DFA                                                                           | AC refrigeration    | unit                  |          |                              |  |
|--------------------------------|-------------------------------------------------------------------------------------------|---------------------|-----------------------|----------|------------------------------|--|
| Gross weight(Kg)               | 6495                                                                                      | Drive type          |                       | 4x2      |                              |  |
| Payload(Kg)                    | 2865