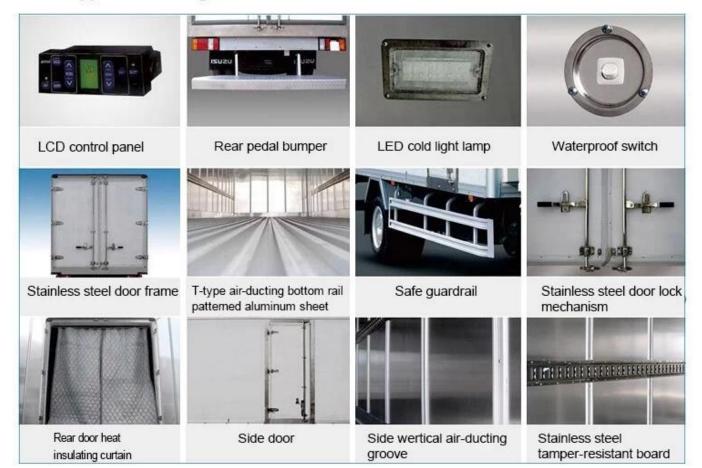

|                     |                       |          |                              |  |

up of vehicle chassis, Polyurethane insulation van, refrigeration unit and temperature recorder. It is commonly used to transport the frozen food, dairy products, vegetable and fruit and vaccine medicine etc. For the special requirements of trucks, such as the meat transportation, the meat hook, aluminum alloy guide rail and ventilation slots etc. parts can be chosen and installed.

## Refrigerator unit



Remark: the refrigerator unit can be chose as per your requirements, our recommend is include KV and VIENTseries from American, FRP brand from Tai Wan.China,KY/K brand from China, of course, can choose Japan brand.

#### Other Applicable Configurations:



## More Products









# FACTORY OVERVIEW



#### Why choose us? 1. Q: How long is the warranty period? A: All of our trucks have one year warranty or 25000KM since you get the truck. 2. Q: What's the main market of your company? A: We have customers all over the world. And our main market it Africa.All the individuals and units are my partners who have a demand of china's high quality automobile industry product. 3. Q: How much the production capacity and supply capacity of your factory for one year? 4. A: This depends on your needs. 10 years of spare parts sales experience makes us have a smooth supply channels. 5. Q: Where is your factory located? A: Our company is located in Suizhou City, Hubei Province, the Capital of Special Purpose Vehicle in China.Warmly welcome to our factory