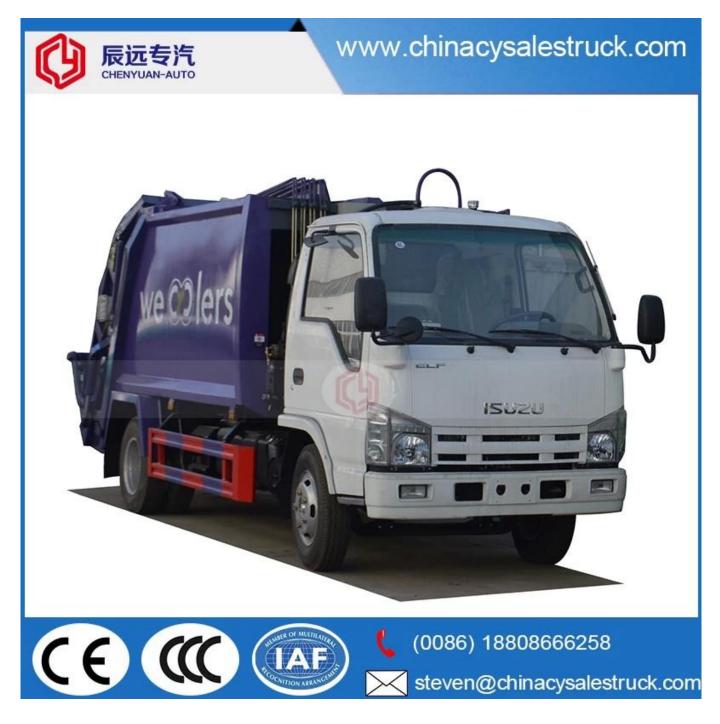

Japan brand 5cbm street sweeper truck supplier in china

| Main specifications    |              |                                 |                                     |  |
|------------------------|--------------|---------------------------------|-------------------------------------|--|
| Product model∏name     | HCQ5072TSLQL | HCQ5072TSLQL Road Sweeper Truck |                                     |  |
| Gross weight(Kg)       | 7300         | Drive type                      | 4 X 2                               |  |
| Payload (Kg)           | 2150         | Overall dimension (mm)          | 6190x1990x2590                      |  |
| Curb weight(Kg)        | 5020         | cab seats (man)                 | 2                                   |  |
| Number of axles        | 2            | Wheelbase(mm)                   | 3360                                |  |
| Axle load              | 2580/4720    | Max speed(Km/h)                 | 105                                 |  |
| Chassis specifications | 1            |                                 |                                     |  |
| Chassis model          | QL1070A1HAY  | Manufacturer                    | ChongQing ISUZU<br>Motors Co., Ltd. |  |
| Brand name             | ISUZU        | Overall dimension(mm)           | 5900×1880×2160                      |  |
| Tire specification     | 7.00-16      | Tires No.                       | 6                                   |  |
| Steel spring number    | 8/6+5        | Front track(mm)                 | 1504                                |  |
| Fuel type              | Diesel       | Rear track(mm)                  | 1425                                |  |
| Emission standard      | Euro IV      | Transmission                    | 5 Forward Gear                      |  |

| Cabin                               | Luxury interior and Instrument bar, with air conditioning. |                                  |                 |
|-------------------------------------|------------------------------------------------------------|----------------------------------|-----------------|
| Main engine model                   | Engine manufacture                                         | Displacement(ml)                 | Power(Kw)       |
| 4KH1-TCG40                          | ChongQing ISUZU<br>Motors Co., Ltd.                        | 2999                             | 88              |
| Road Sweeper Performance            |                                                            |                                  |                 |
| Trash tank volume (m³)              | []4                                                        | Water tank volume (m³)           | []1.5           |
| Material of trash tank              | Stainless steel                                            | Material of water tank           | Stainless steel |
| Model of auxiliary engine           |                                                            | Power of auxiliary<br>engine(Kw) | 57KW            |
| Manufacturers of auxiliary engine   | Jiangxi Isuzu Engine<br>Co., Ltd.                          | Max sweeping width(mm)           | 3200            |
| Sweeping speed (km / h)             | 3-20                                                       | Sweeping capacity]]/h]           | 9000- 60000     |
| Maximum Grain size and quality (mm) | 100mm\±1.5kg                                               | Cleaning Rate                    | 96%             |