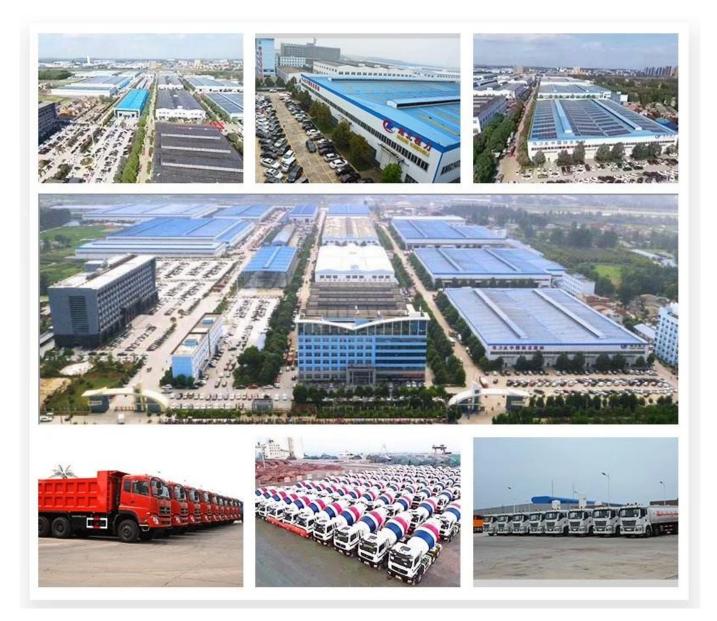

|
| Material of trash tank              | Stainless steel                                            | Material of water tank           | Stainless steel |
| Model of auxiliary engine           |                                                            | Power of auxiliary<br>engine(Kw) | 57KW            |
| Manufacturers of auxiliary engine   | Jiangxi Isuzu Engine<br>Co., Ltd.                          | Max sweeping width(mm)           | 3200            |
| Sweeping speed (km / h)             | 3-20                                                       | Sweeping capacity]]/h]           | 9000- 60000     |
| Maximum Grain size and quality (mm) | 100mm\±1.5kg                                               | Cleaning Rate                    | 96%             |

FACTORY OVERVIEW













## 1. Q: How long is the warranty period?

A: All of our trucks have one year warranty or 25000KM since you get the truck.

### 2. Q: What's the main market of yourcompany?

A: We have customers all over the worldand our main market it Afrian, all the individuals and units are my partnerswho have a demand of china's high quality automobile industry product.

# **3.** Q: How much the production capacity and supply capacity of your factory for one year?

. A: This depends on your needs. 10 years of spare parts sales experience makes us have a smooth supply channels.

## 4. Q: Where is your factory located?

A:Our company is located in Suizhou City,Hubei Province,the Capital of Special Purpose Vehicle in China.Warmly welcome to our factory.

### 5. Q: The reason why you chose our