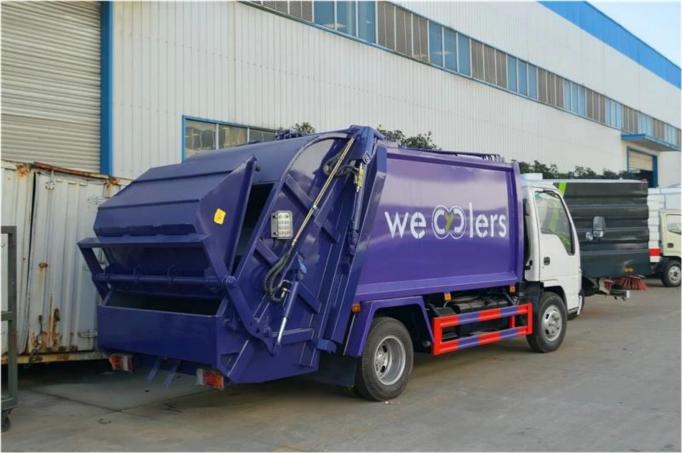

Japan brand 5cbm street sweeper truck supplier in china











| Main specifications    |              |                                 |                                     |  |
|------------------------|--------------|---------------------------------|-------------------------------------|--|
| Product model∏name     | HCQ5072TSLQL | HCQ5072TSLQL Road Sweeper Truck |                                     |  |
| Gross weight(Kg)       | 7300         | Drive type                      | 4 X 2                               |  |
| Payload (Kg)           | 2150         | Overall dimension (mm)          | 6190x1990x2590                      |  |
| Curb weight(Kg)        | 5020         | cab seats (man)                 | 2                                   |  |
| Number of axles        | 2            | Wheelbase(mm)                   | 3360