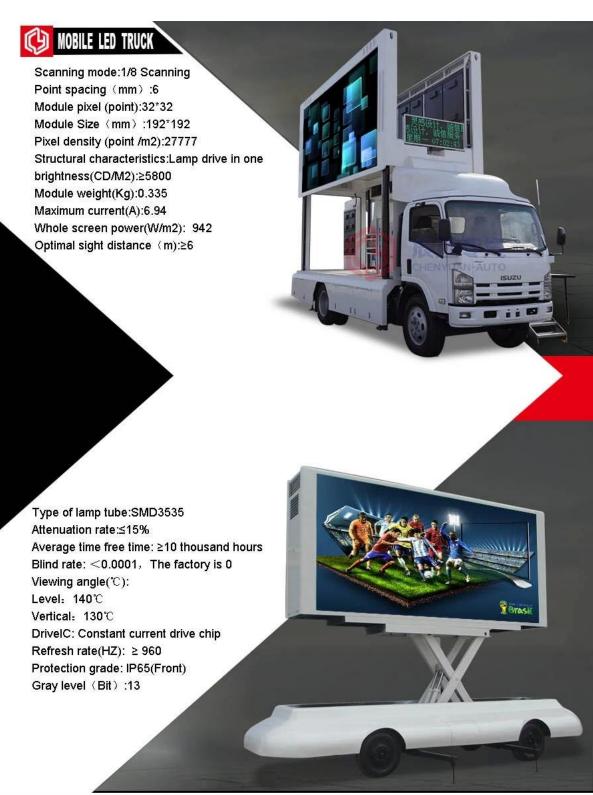

### ISUZU brand(700P series) mobile LED truck

|                            | Product Model:                                                                                                                                                                               | CSC5070XXC                                                                                                    |
|----------------------------|----------------------------------------------------------------------------------------------------------------------------------------------------------------------------------------------|---------------------------------------------------------------------------------------------------------------|
| Dimensions                 | Overall dimensions(mm)                                                                                                                                                                       | 7100 X 2020 X 3615                                                                                            |
|                            | GVW(kg)                                                                                                                                                                                      | 8000                                                                                                          |
|                            | Wheelbase/mm                                                                                                                                                                                 | 3360/3815                                                                                                     |
|                            | Approach/Departure Angle/°                                                                                                                                                                   | 21/13                                                                                                         |
|                            | Front/Rear Overhang/mm                                                                                                                                                                       | 1110/2395                                                                                                     |
|                            | Cab Capacity                                                                                                                                                                                 | Single row, left steering wheel                                                                               |
| Chassis                    | Air Conditioner                                                                                                                                                                              | Yes                                                                                                           |
|                            | Chassis model                                                                                                                                                                                | QL11009HARY                                                                                                   |
|                            | Brand                                                                                                                                                                                        | ISUZU brand with 700P series                                                                                  |
|                            | Driven Mode                                                                                                                                                                                  | 4x2, LHD                                                                                                      |
|                            | Emission standard                                                                                                                                                                            | Euro IV                                                                                                       |
|                            | Front/ Rear track base(mm)                                                                                                                                                                   | 1680/1650                                                                                                     |
|                            | Tyre                                                                                                                                                                                         | 8.25-20                                                                                                       |
|                            | Fuel Type                                                                                                                                                                                    | Diesel                                                                                                        |
|                            | Gear Box                                                                                                                                                                                     | MLD 6 gear transmission, air conditioning drive, oil brake vacuum pump, the bridge can open the frame section |
|                            | Taxi driver                                                                                                                                                                                  | MLD 6 gear transmission, air conditioning drive, oil brake vacuum pump, the bridge can open the frame section |
| Engine                     | Max Speed/ km/h                                                                                                                                                                              | 110                                                                                                           |
|                            | Engine model                                                                                                                                                                                 | 4HK1-TCG40                                                                                                    |
|                            | Horsepower/HP                                                                                                                                                                                | 189                                                                                                           |
|                            | Displacement/ml                                                                                                                                                                              | 5193                                                                                                          |
|                            | Max Torque                                                                                                                                                                                   | 510N.m                                                                                                        |
| Detail Mobile LED<br>truck | Speed at Max Torque                                                                                                                                                                          | 2600 rpm                                                                                                      |
|                            | LED screen size<br>(x length high) (mm)                                                                                                                                                      | 5120 * 2240 (Left and right side)                                                                             |
|                            | Height Screen Lift (m)                                                                                                                                                                       | 1.5 (left and right side)                                                                                     |
|                            | Pixel of LED screen pitch (mm)                                                                                                                                                               | P8/P6/P5/P4                                                                                                   |
|                            | Rear P6 Full-color LED Screen<br>size (Width × Width) (mm)                                                                                                                                   | 1280 × 16000 (P6 Screen)                                                                                      |
|                            | Generator - Kubota brand                                                                                                                                                                     | 16 Kw                                                                                                         |
|                            | Control System of LED Screen                                                                                                                                                                 | LINSN                                                                                                         |
| Comment                    | Equipped with Silent generator, wooden floor, light, fan fan, skylights, computer, stereo, amplifiers and other bodybuilding facilities, and 220V external power connector outside the body. |                                                                                                               |