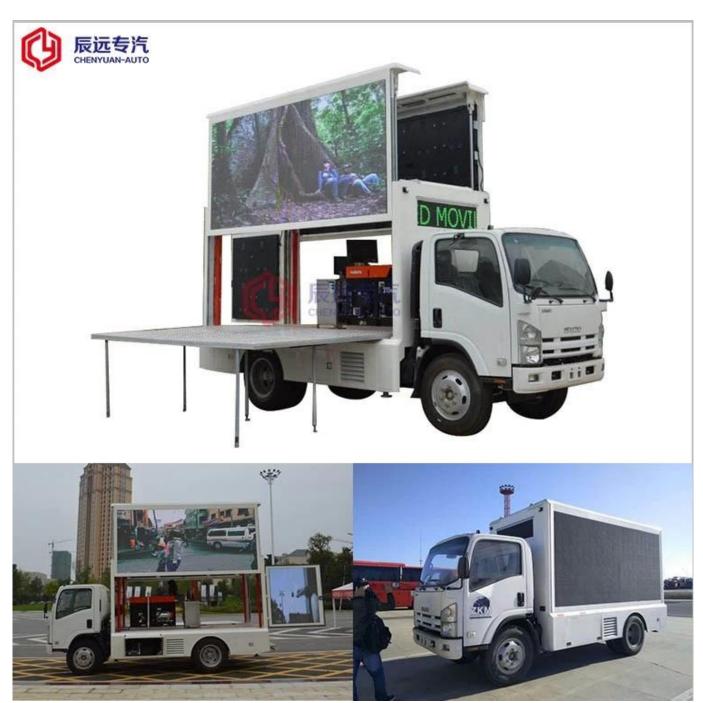

### ISUZU brand(700P series) mobile LED truck

|                            | Product Model:                                                                                                                                                                               | CSC5070XXC                                                                                                    |
|----------------------------|----------------------------------------------------------------------------------------------------------------------------------------------------------------------------------------------|---------------------------------------------------------------------------------------------------------------|
| Dimensions                 | Overall dimensions(mm)                                                                                                                                                                       | 7100 X 2020 X 3615                                                                                            |
|                            | GVW(kg)                                                                                                                                                                                      | 8000                                                                                                          |
|                            | Wheelbase/mm                                                                                                                                                                                 | 3360/3815                                                                                                     |
|                            | Approach/Departure Angle/°                                                                                                                                                                   | 21/13                                                                                                         |
|                            | Front/Rear Overhang/mm                                                                                                                                                                       | 1110/2395                                                                                                     |
|                            | Cab Capacity                                                                                                                                                                                 | Single row, left steering wheel                                                                               |
| Chassis                    | Air Conditioner                                                                                                                                                                              | Yes                                                                                                           |
|                            | Chassis model                                                                                                                                                                                | QL11009HARY                                                                                                   |
|                            | Brand                                                                                                                                                                                        | ISUZU brand with 700P series                                                                                  |
|                            | Driven Mode                                                                                                                                                                                  | 4x2, LHD                                                                                                      |
|                            | Emission standard                                                                                                                                                                            | Euro IV                                                                                                       |
|                            | Front/ Rear track base(mm)                                                                                                                                                                   | 1680/1650                                                                                                     |
|                            | Tyre                                                                                                                                                                                         | 8.25-20                                                                                                       |
|                            | Fuel Type                                                                                                                                                                                    | Diesel                                                                                                        |
|                            | Gear Box                                                                                                                                                                                     | MLD 6 gear transmission, air conditioning drive, oil brake vacuum pump, the bridge can open the frame section |
|                            | Taxi driver                                                                                                                                                                                  | MLD 6 gear transmission, air conditioning drive, oil brake vacuum pump, the bridge can open the frame section |
| Engine                     | Max Speed/ km/h                                                                                                                                                                              | 110                                                                                                           |
|                            | Engine model                                                                                                                                                                                 | 4HK1-TCG40                                                                                                    |
|                            | Horsepower/HP                                                                                                                                                                                | 189                                                                                                           |
|                            | Displacement/ml                                                                                                                                                                              | 5193                                                                                                          |
|                            | Max Torque                                                                                                                                                                                   | 510N.m                                                                                                        |
| Detail Mobile LED<br>truck | Speed at Max Torque                                                                                                                                                                          | 2600 rpm                                                                                                      |
|                            | LED screen size<br>(x length high) (mm)                                                                                                                                                      | 5120 * 2240 (Left and right side)                                                                             |
|                            | Height Screen Lift (m)                                                                                                                                                                       | 1.5 (left and right side)                                                                                     |
|                            | Pixel of LED screen pitch (mm)                                                                                                                                                               | P8/P6/P5/P4                                                                                                   |
|                            | Rear P6 Full-color LED Screen<br>size (Width × Width) (mm)                                                                                                                                   | 1280 × 16000 (P6 Screen)                                                                                      |
|                            | Generator - Kubota brand                                                                                                                                                                     | 16 Kw                                                                                                         |
|                            | Control System of LED Screen                                                                                                                                                                 | LINSN                                                                                                         |
| Comment                    | Equipped with Silent generator, wooden floor, light, fan fan, skylights, computer, stereo, amplifiers and other bodybuilding facilities, and 220V external power connector outside the body. |                                                                                                               |