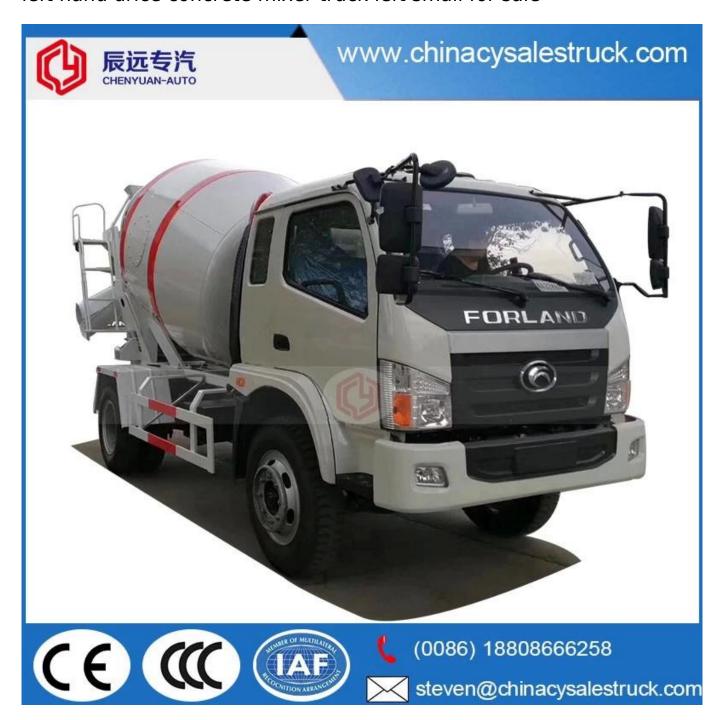

### left hand drice concrete mixer truck left small for sale

| Main specifications                         |                                 |                                   |                                               |
|---------------------------------------------|---------------------------------|-----------------------------------|-----------------------------------------------|
| Product model, name                         | BJ5162GJB1 concrete mixer truck |                                   |                                               |
| Gross weight (kg)                           | 15990                           | Type of unit                      | 4x2                                           |
| Payload (Kg)                                | 7805                            | Overall dimension (mm)            | 6765 × 2499 × 3420                            |
| Empty weight (Kg)                           | 7990                            | Cabin seats (man)                 | 3                                             |
| Approach / departure angle (°)              | 29/43                           | Front / rear suspension (mm)      | 1190/1975                                     |
| Number of axes                              | 2                               | Distance between axes (mm)        | 3600                                          |
| Axle load (Kg)                              | 5995/9995                       | Maximum speed (Km / h)            | 80                                            |
| Chassis specifications                      |                                 |                                   |                                               |
| Chassis model                               | BJ1162V5PDB-E1                  | Manufacture                       | Beijing Foton Daimler<br>Automotive Co., Ltd. |
| Name of the brand                           | Photon                          | Total dimension (mm)              | 6190 × 2300 × 2600                            |
| Specification of the tire                   | 9.00-20 (16PR)                  | Tires No.                         | 6                                             |
| Steel spring number                         | 9/11 + 9                        | Front track (mm)                  | 1790                                          |
| Fuel type                                   | Diesel                          | Back track (mm)                   | 1725                                          |
| Issuance standard                           | Euro III                        | Transmission                      | 5 marches forward                             |
| Engine information                          | Engine model                    | Yc4d130-33                        |                                               |
|                                             | Engine manufacturer             | Guangxi Yuchai Machinery Co., Ltd |                                               |
|                                             | Displacement (ml)               | 4214                              |                                               |
|                                             | Power (kw)                      | 96                                |                                               |
|                                             | Max Torque                      | 420 N.m                           |                                               |
|                                             | Speed in Max Torque             | 2800 rpm                          |                                               |
| Performance truck mixer                     |                                 |                                   |                                               |
| Tank volume (m³)                            | 4                               | Tank material                     | Q345                                          |
| Bomb                                        | Made in China                   | Motor                             | Made in China                                 |
| Reducer                                     | Made in China                   | Surplus ratio                     | ≤1.0%                                         |
| Volume of the water tank (L)                | 150L                            | The water method supplied.        | Tire                                          |
| Characteristics of the concrete mixer truck |                                 |                                   |                                               |
|                                             |                                 |                                   |                                               |

This is mainly used for modern roads and major construction projects, which is to ensure the quality of the poured concrete by shaking the concrete slowly and continuously during transport or at the construction site.