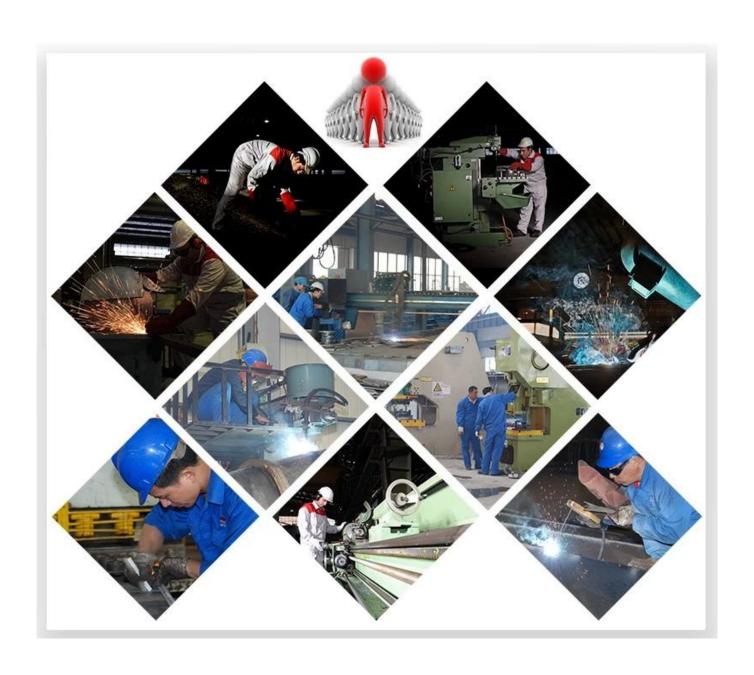

≤1.0%                                         |
| Volume of the water tank (L)                | 150L                            | The water method supplied.        | Tire                                          |
| Characteristics of the concrete mixer truck |                                 |                                   |                                               |
|                                             |                                 |                                   |                                               |

This is mainly used for modern roads and major construction projects, which is to ensure the quality of the poured concrete by shaking the concrete slowly and continuously during transport or at the construction site.

















WORKSHOP DISPLAY















#### 1. Q: How long is the warranty period?

A: All our trucks have a one year warranty or 25000KM since you got the truck.

#### 2. Q: What is the main market of your company?

A: We have customers all over the world and our main market is Afrian, all individuals and units are my partners that have a demand for high quality automotive products from China.

# 3. Q: How much the production capacity and supply capacity of your Factory for one year?

. A: This depends on your needs. 10 years of experience in the sale of spare parts make us have a supply channel without problems.

#### 4. Q: Where is your factory located?

A: Our company is located in the city of Suizhou, Hubei Province, the capital of the special purpose vehicle in China. Welcome to our factory.

#### 5. Q: The