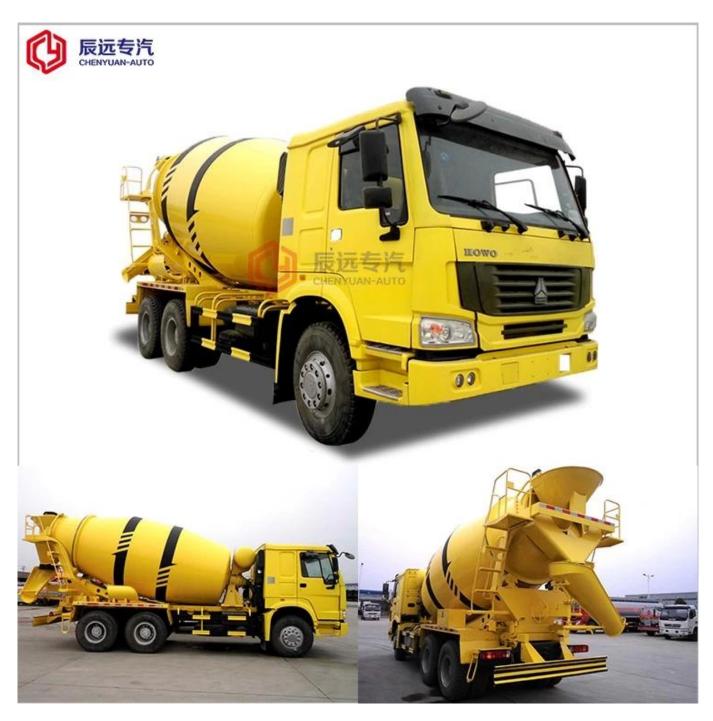

# HOWO brand 12 cubic meter concrete mixer truck, mixer truck manufactures in china

| ☐ Main Technical Parameters ☐ |                                      |                       |                |  |  |
|-------------------------------|--------------------------------------|-----------------------|----------------|--|--|
| Production name               | ZZ5251GJBN3841C Concrete mixer truck |                       |                |  |  |
| GVW(kg)                       | 25000                                | Drive type            | 6x4            |  |  |
| Curb weight (kg)              | II I UXII                            | Overall demension(mm) | 8935×2490×3875 |  |  |

| Curb weight(Kg)                  | 12890                                                                  | Cab seats(man)                                  | 2                                                                     |  |
|----------------------------------|------------------------------------------------------------------------|-------------------------------------------------|-----------------------------------------------------------------------|--|
| Approach / departure angle(°)    | 20.5/22                                                                | F/R overhang(mm)                                | 1320/2515                                                             |  |
| Number of axles                  | 3                                                                      | Wheel base(mm)                                  | 4200+1350                                                             |  |
| Axle-load(Kg)                    | 7000/18000                                                             | Max speed(Km/h)                                 | 74                                                                    |  |
| ☐ Chassis Technical Parameters ☐ |                                                                        |                                                 |                                                                       |  |
| Chassis model                    | ZZ1251N3841C                                                           |                                                 |                                                                       |  |
| Brand                            | Star - Steyr                                                           | Manufacturer                                    | China Heavy Duty Truck<br>Group Jinan Commercial<br>Vehicle Co., Ltd. |  |
| Tire specification               | 12.00R20                                                               | Overall dimension(mm)                           | 7820×2490×3070                                                        |  |
| Steel spring number              | 12/12,10/12                                                            | Tires No.                                       | 10                                                                    |  |
| Fuel type                        | Diesel                                                                 | Front track(mm)                                 | 2047                                                                  |  |
| Emission standard                | Euro III                                                               | Rear track(mm)                                  | 1850                                                                  |  |
| Gearbox                          | 10 forward gear                                                        | Emission standard                               | Euro III                                                              |  |
| Gearbox                          | 10 forward gear                                                        |                                                 |                                                                       |  |
| Cab                              | Luxury interior and Instrument bar, with air conditioning and sleeper. |                                                 |                                                                       |  |
| Engine's Technical Parameters    | Engine model: WD615.95E   Displacement(ml):9726/247                    |                                                 |                                                                       |  |
|                                  | Engine Manufacturer                                                    | hina National Heavy Duty Truck G roup Co., Ltd. |                                                                       |  |
|                                  | Rated speed                                                            | 2200rpm                                         |                                                                       |  |
|                                  | Maximum torque                                                         | 1350N.m                                         |                                                                       |  |
|                                  | Maximum torque speed                                                   | 1100-1600rpm                                    |                                                                       |  |
| Concrete mixer truck performance | Tank volume[]m <sup>3</sup> []                                         | 10                                              |                                                                       |  |
|                                  | Material of tank                                                       | Q345                                            |                                                                       |  |
|                                  | Pump/Motor/Reducer                                                     | Import                                          |                                                                       |  |
|                                  | Water tank volume[]L[]                                                 | 350L                                            |                                                                       |  |
|                                  | The supplied water method                                              | Pneumatic                                       |                                                                       |  |
| Concrete mixer truck features    |                                                                        |                                                 |                                                                       |  |

This is mainly used for the modern roads and major construction projects, which is for ensure the quality of the concrete poured by stirring the concrete slowly and continuously during transporting or one the construction site.