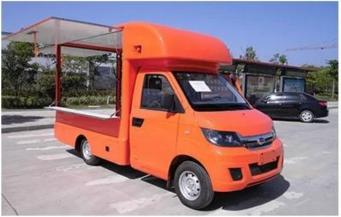

# Manufacture's direct selling in order to save costs for our customers

Keep a good quality and create a good comfortable outdoor sales window

- 1.Product Name: Mobile food truck
- 2. Production brand: Foton brand
- 3. Drive direction: Left hand drive
- 4. Product model: CLW5030XSHB5
- 5. Overall size(mm): 5130x1800x2570
- 6. Cabinet size(mm): 3100x1800x1750
- 7. Bear weight: 1.5~2 Tons
- 8. Gearbox: 5 Forward and 1 reverse
- 9. Engine Model: LJ469Q-1AE9
- 10. Spray color: Any color

## Main Specification

| ☐ Main Technical Parameters [    | ]                                       |                      |                      |
|----------------------------------|-----------------------------------------|----------------------|----------------------|
| Production name                  | BJ1036V5JV5-D1 Mobile Food Truck        |                      |                      |
| GVW(kg)                          | 2550                                    | Rated weight (Kg)    | 860                  |
| Curb weight (kg)                 | 1560                                    | Cab seats (man)      | 2                    |
| Overall dimensions(mm)           | 5130×1780×2630                          | Cabinet size(mm)     | 3000*1780*1810       |
| Approach / departure angle(°)    | 39/20                                   | F/R overhang(mm)     | 605/1055             |
| Number of axles                  | 2                                       | Wheel base(mm)       | 3070                 |
| Axle-load(Kg)                    | 700/1850                                | Max speed(Km/h)      | 115                  |
| ☐ Chassis Technical Parameters ☐ |                                         |                      |                      |
| Chassis model                    | BJ1036V5JV5-D1                          |                      |                      |
| Brand                            | FOTON                                   | Manufacturer         | Foton motor co., LTD |
| Tire specification               | 175R14LT 8PR                            | Number of tire       | 4                    |
| Front track base(mm)             | 1338                                    | Rear track base(mm)  | 1375                 |
| Fuel Type                        | gasoline                                | Emission standard    | Euro V               |
| Gearbox                          | 5 forward gears and 1reverse            |                      |                      |
| Cab                              | Single row, left steering wheel         |                      |                      |
| Engine's Technical<br>Parameters | Engine model: LJ469Q-1AE9               |                      |                      |
|                                  | Engine Manufacturer                     | Foton motor co., LTD |                      |
|                                  | Displacement (ml)                       | 1249                 |                      |
|                                  | Max power(Kw)                           | 64                   |                      |
|                                  | Maximum torque/<br>Maximum torque speed | 118N.m/ 6000rpm      |                      |