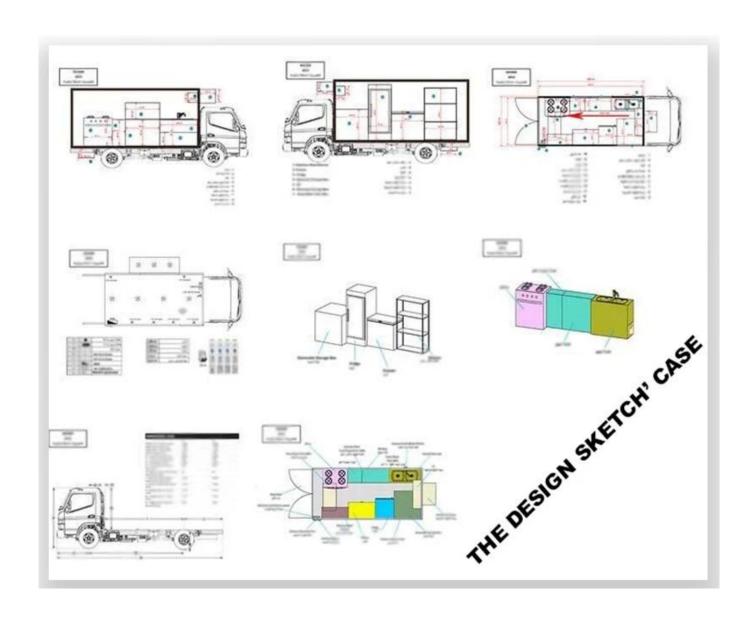

# Manufacture's direct selling in order to save costs for our customers

Keep a good quality and create a good comfortable outdoor sales window

- 1.Product Name: Mobile food truck
- 2. Production brand: Foton brand
- 3. Drive direction: Left hand drive
- 4. Product model: CLW5030XSHB5
- 5. Overall size(mm): 5130x1800x2570
- 6. Cabinet size(mm): 3100x1800x1750
- 7. Bear weight: 1.5~2 Tons
- 8. Gearbox: 5 Forward and 1 reverse
- 9. Engine Model: LJ469Q-1AE9
- 10. Spray color: Any color

## Main Specification

| ☐ Main Technical Parameters [    | ]                                       |                      |                      |
|----------------------------------|-----------------------------------------|----------------------|----------------------|
| Production name                  | BJ1036V5JV5-D1 Mobile Food Truck        |                      |                      |
| GVW(kg)                          | 2550                                    | Rated weight (Kg)    | 860                  |
| Curb weight (kg)                 | 1560                                    | Cab seats (man)      | 2                    |
| Overall dimensions(mm)           | 5130×1780×2630                          | Cabinet size(mm)     | 3000*1780*1810       |
| Approach / departure angle(°)    | 39/20                                   | F/R overhang(mm)     | 605/1055             |
| Number of axles                  | 2                                       | Wheel base(mm)       | 3070                 |
| Axle-load(Kg)                    | 700/1850                                | Max speed(Km/h)      | 115                  |
| ☐ Chassis Technical Parameters ☐ |                                         |                      |                      |
| Chassis model                    | BJ1036V5JV5-D1                          |                      |                      |
| Brand                            | FOTON                                   | Manufacturer         | Foton motor co., LTD |
| Tire specification               | 175R14LT 8PR                            | Number of tire       | 4                    |
| Front track base(mm)             | 1338                                    | Rear track base(mm)  | 1375                 |
| Fuel Type                        | gasoline                                | Emission standard    | Euro V               |
| Gearbox                          | 5 forward gears and 1reverse            |                      |                      |
| Cab                              | Single row, left steering wheel         |                      |                      |
| Engine's Technical<br>Parameters | Engine model: LJ469Q-1AE9               |                      |                      |
|                                  | Engine Manufacturer                     | Foton motor co., LTD |                      |
|                                  | Displacement (ml)                       | 1249                 |                      |
|                                  | Max power(Kw)                           | 64                   |                      |
|                                  | Maximum torque/<br>Maximum torque speed | 118N.m/ 6000rpm      |                      |

Standard Configuration: The food truckexternal surface body is fiberglass steel, intermediate interlayer for heatinsulation and fire insulation layer, and the internal surface is stainless steel; The left and right side and the backside can be expanded and there is vendingbar on both left and right side. The internal compartment is installed with LED floodlights, megaphone, master switch, USB interface, large space locker; Theoutside of the compartment is installed with two loudspeakers, 105A storage battery, 220V external power supply interface, 15m external power supply cord, telescopic truck pedal; Different truck colors and skin stickers are optional.

Food truck optional equipments description:

Optional Configuration: Internal compartment equipment can be customised according to user's requirements suchas generator/freezer/cold drink machine/vending bar/cooker etc; The left andright side of the compartment body can be chosed different structure forms of side panel; The selling window can be also opened on any side of the truck bodyaccording to customer demand, the below board can be unfold to extend the cargoarea in vending operation; The glass sliding window can be also choosed on bothside of the compartment body. The back door of the compartment can choose singleopen door, double flat open door or lift-up door. Both sides and back of the compartment can be optional advertising glass roller light box or LED screen. Truck roof can choose overhead air conditioning, baggage holder, left and right side can be chosed awning, the back side of the truck can be chosedcrawling ladder.