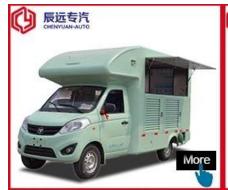

### Foton brand 4x2 fast food truck price

# Manufacture's direct selling in order to save costs for our customers

Keep a good quality and create a good comfortable outdoor sales window

- 1.Product Name: Mobile food truck
- 2. Production brand: Foton brand
- 3. Drive direction: Left hand drive
- 4. Product model: CLW5030XSHB5
- 5. Overall size(mm): 5130x1800x2570
- 6. Cabinet size(mm): 3100x1800x1750
- 7. Bear weight: 1.5~2 Tons
- 8. Gearbox: 5 Forward and 1 reverse
- 9. Engine Model: LJ469Q-1AE9
- 10. Spray color: Any color

## Main Specification

| ☐ Main Technical Parameters [    | ]                                       |                      |                      |
|----------------------------------|-----------------------------------------|----------------------|----------------------|
| Production name                  | BJ1036V5JV5-D1 Mobile Food Truck        |                      |                      |
| GVW(kg)                          | 2550                                    | Rated weight (Kg)    | 860                  |
| Curb weight (kg)                 | 1560                                    | Cab seats (man)      | 2                    |
| Overall dimensions(mm)           | 5130×1780×2630                          | Cabinet size(mm)     | 3000*1780*1810       |
| Approach / departure angle(°)    | 39/20                                   | F/R overhang(mm)     | 605/1055             |
| Number of axles                  | 2                                       | Wheel base(mm)       | 3070                 |
| Axle-load(Kg)                    | 700/1850                                | Max speed(Km/h)      | 115                  |
| ☐ Chassis Technical Parameters ☐ |                                         |                      |                      |
| Chassis model                    | BJ1036V5JV5-D1                          |                      |                      |
| Brand                            | FOTON                                   | Manufacturer         | Foton motor co., LTD |
| Tire specification               | 175R14LT 8PR                            | Number of tire       | 4                    |
| Front track base(mm)             | 1338                                    | Rear track base(mm)  | 1375                 |
| Fuel Type                        | gasoline                                | Emission standard    | Euro V               |
| Gearbox                          | 5 forward gears and 1reverse            |                      |                      |
| Cab                              | Single row, left steering wheel         |                      |                      |
| Engine's Technical<br>Parameters | Engine model: LJ469Q-1AE9               |                      |                      |
|                                  | Engine Manufacturer                     | Foton motor co., LTD |                      |
|                                  | Displacement (ml)                       | 1249                 |                      |
|                                  | Max power(Kw)                           | 64                   |                      |
|                                  | Maximum torque/<br>Maximum torque speed | 118N.m/ 6000rpm      |                      |