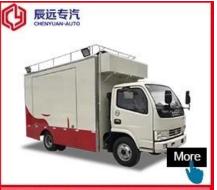

### Foton brand 4x2 fast food truck price

# Manufacture's direct selling in order to save costs for our customers

Keep a good quality and create a good comfortable outdoor sales window

- 1.Product Name: Mobile food truck
- 2. Production brand: Foton brand
- 3. Drive direction: Left hand drive
- 4. Product model: CLW5030XSHB5
- 5. Overall size(mm): 5130x1800x2570
- 6. Cabinet size(mm): 3100x1800x1750
- 7. Bear weight: 1.5~2 Tons
- 8. Gearbox: 5 Forward and 1 reverse
- 9. Engine Model: LJ469Q-1AE9
- 10. Spray color: Any color