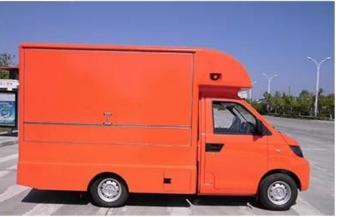

# Manufacture's direct selling in order to save costs for our customers

Keep a good quality and create a good comfortable outdoor sales window

- 1.Product Name: Mobile food truck
- 2. Production brand: Foton brand
- 3. Drive direction: Left hand drive
- 4. Product model: CLW5030XSHB5
- 5. Overall size(mm): 5130x1800x2570
- 6. Cabinet size(mm): 3100x1800x1750
- 7. Bear weight: 1.5~2 Tons
- 8. Gearbox: 5 Forward and 1 reverse
- 9. Engine Model: LJ469Q-1AE9
- 10. Spray color: Any color

## Main Specification

| ☐ Main Technical Parameters [    | ]                                       |                      |                      |
|----------------------------------|-----------------------------------------|----------------------|----------------------|
| Production name                  | BJ1036V5JV5-D1 Mobile Food Truck        |                      |                      |
| GVW(kg)                          | 2550                                    | Rated weight (Kg)    | 860                  |
| Curb weight (kg)                 | 1560                                    | Cab seats (man)      | 2                    |
| Overall dimensions(mm)           | 5130×1780×2630                          | Cabinet size(mm)     | 3000*1780*1810       |
| Approach / departure angle(°)    | 39/20                                   | F/R overhang(mm)     | 605/1055             |
| Number of axles                  | 2                                       | Wheel base(mm)       | 3070                 |
| Axle-load(Kg)                    | 700/1850                                | Max speed(Km/h)      | 115                  |
| ☐ Chassis Technical Parameters ☐ |                                         |                      |                      |
| Chassis model                    | BJ1036V5JV5-D1                          |                      |                      |
| Brand                            | FOTON                                   | Manufacturer         | Foton motor co., LTD |
| Tire specification               | 175R14LT 8PR                            | Number of tire       | 4                    |
| Front track base(mm)             | 1338                                    | Rear track base(mm)  | 1375                 |
| Fuel Type                        | gasoline                                | Emission standard    | Euro V               |
| Gearbox                          | 5 forward gears and 1reverse            |                      |                      |
| Cab                              | Single row, left steering wheel         |                      |                      |
| Engine's Technical<br>Parameters | Engine model: LJ469Q-1AE9               |                      |                      |
|                                  | Engine Manufacturer                     | Foton motor co., LTD |                      |
|                                  | Displacement (ml)                       | 1249                 |                      |
|                                  | Max power(Kw)                           | 64                   |                      |
|                                  | Maximum torque/<br>Maximum torque speed | 118N.m/ 6000rpm      |                      |