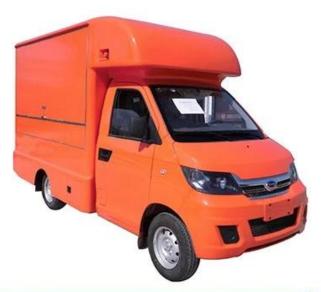

# Manufacture's direct selling in order to save costs for our customers

Keep a good quality and create a good comfortable outdoor sales window

- 1.Product Name: Mobile food truck
- 2. Production brand: Foton brand
- 3. Drive direction: Left hand drive
- 4. Product model: CLW5030XSHB5
- 5. Overall size(mm): 5130x1800x2570
- 6. Cabinet size(mm): 3100x1800x1750
- 7. Bear weight: 1.5~2 Tons
- 8. Gearbox: 5 Forward and 1 reverse
- 9. Engine Model: LJ469Q-1AE9
- 10. Spray color: Any color

## Main Specification

| ☐ Main Technical Parameters [    | ]                                       |                      |                      |
|----------------------------------|-----------------------------------------|----------------------|----------------------|
| Production name                  | BJ1036V5JV5-D1 Mobile Food Truck        |                      |                      |
| GVW(kg)                          | 2550                                    | Rated weight (Kg)    | 860                  |
| Curb weight (kg)                 | 1560                                    | Cab seats (man)      | 2                    |
| Overall dimensions(mm)           | 5130×1780×2630                          | Cabinet size(mm)     | 3000*1780*1810       |
| Approach / departure angle(°)    | 39/20                                   | F/R overhang(mm)     | 605/1055             |
| Number of axles                  | 2                                       | Wheel base(mm)       | 3070                 |
| Axle-load(Kg)                    | 700/1850                                | Max speed(Km/h)      | 115                  |
| ☐ Chassis Technical Parameters ☐ |                                         |                      |                      |
| Chassis model                    | BJ1036V5JV5-D1                          |                      |                      |
| Brand                            | FOTON                                   | Manufacturer         | Foton motor co., LTD |
| Tire specification               | 175R14LT 8PR                            | Number of tire       | 4                    |
| Front track base(mm)             | 1338                                    | Rear track base(mm)  | 1375                 |
| Fuel Type                        | gasoline                                | Emission standard    | Euro V               |
| Gearbox                          | 5 forward gears and 1reverse            |                      |                      |
| Cab                              | Single row, left steering wheel         |                      |                      |
| Engine's Technical<br>Parameters | Engine model: LJ469Q-1AE9               |                      |                      |
|                                  | Engine Manufacturer                     | Foton motor co., LTD |                      |
|                                  | Displacement (ml)                       | 1249                 |                      |
|                                  | Max power(Kw)                           | 64                   |                      |
|                                  | Maximum torque/<br>Maximum torque speed | 118N.m/ 6000rpm      |                      |