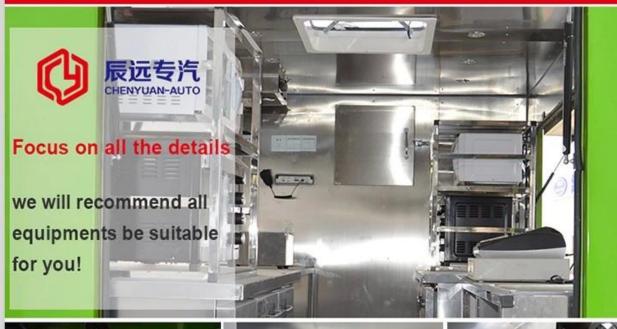

Standard Configuration: The food truckexternal surface body is fiberglass steel, intermediate interlayer for heatinsulation and fire insulation layer, and the internal surface is stainless steel; The left and right side and the backside can be expanded and there is vendingbar on both left and right side. The internal compartment is installed with LED floodlights, megaphone, master switch, USB interface, large space locker; Theoutside of the compartment is installed with two loudspeakers, 105A storage battery, 220V external power supply interface, 15m external power supply cord, telescopic truck pedal; Different truck colors and skin stickers are optional.

Food truck optional equipments description:

Optional Configuration: Internal compartment equipment can be customised according to user's requirements suchas generator/freezer/cold drink machine/vending bar/cooker etc; The left andright side of the compartment body can be chosed different structure forms of side panel; The selling window can be also opened on any side of the truck bodyaccording to customer demand, the below board can be unfold to extend the cargoarea in vending operation; The glass sliding window can be also choosed on bothside of the compartment body. The back door of the compartment can choose singleopen door, double flat open door or lift-up door. Both sides and back of the compartment can be optional advertising glass roller light box or LED screen. Truck roof can choose overhead air conditioning, baggage holder, left and right side can be chosed awning, the back side of the truck can be chosedcrawling ladder.

# **INNER EQUIPMENT' DETAILS**