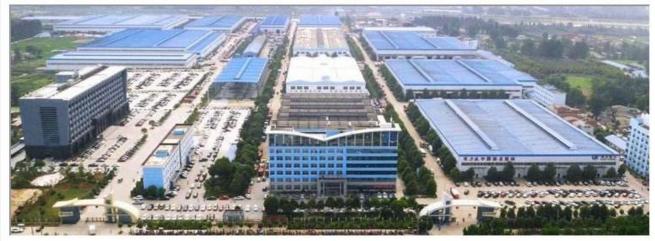

Brand mobile food truck Overall dimensions(mm): 4730×1780×2630 Cabinet size(mm):2900\*1720\*1810



Hubei ChenYuan Special Auto Co., LTD

CHERRY Brand mobile food truck Overall dimensions(mm): 4730×1780×2630 Cabinet size(mm):2900\*1720\*1810



Hubei ChenYuan Special Auto Co., LTD

CHANGAN Brand mobile food truck Overall dimensions(mm): 4730×1780×2630 Cabinet size(mm):2900\*1720\*1810



Hubei ChenYuan Special Auto Co., LTD

NECO Brand mobile food truck
Overall dimensions(mm): 5995x2370x3200
Cabinet size(mm):3650x2120x1960



Hubei ChenYuan Special Auto Co., LTD

FOOD TRAILER Overall dimensions(mm): 5630\*2130\*2500



Hubei ChenYuan Special Auto Co., LTD

DONGFENG Brand mobile food truck Overall dimensions(mm): 5995 \* 2090 \* 3300 Cabinet size(mm):4200x1800x1850

FACTORY OVERVIEW















WORKSHOP DISPLAY















#### 1. Q: How long is the warranty period?

A: All of our trucks have one year warranty or 25000KM since you get the truck.

#### 2. Q: What's the main market of yourcompany?

A: We have customers all over the worldand our main market it Afrian, all the individuals and units are my partnerswho have a demand of china's high quality automobile industry product.

## 3. Q: How much the production capacity and supply capacity of your factory for one year?

. A: This depends on your needs. 10 years of spare parts sales experience makes us have a smooth supply channels.

#### 4. Q: Where is your factory located?

A:Our company is located in Suizhou City, Hubei Province, the Capital of Special Purpose Vehicle in China. Warmly welcome to our factory.

#### 5