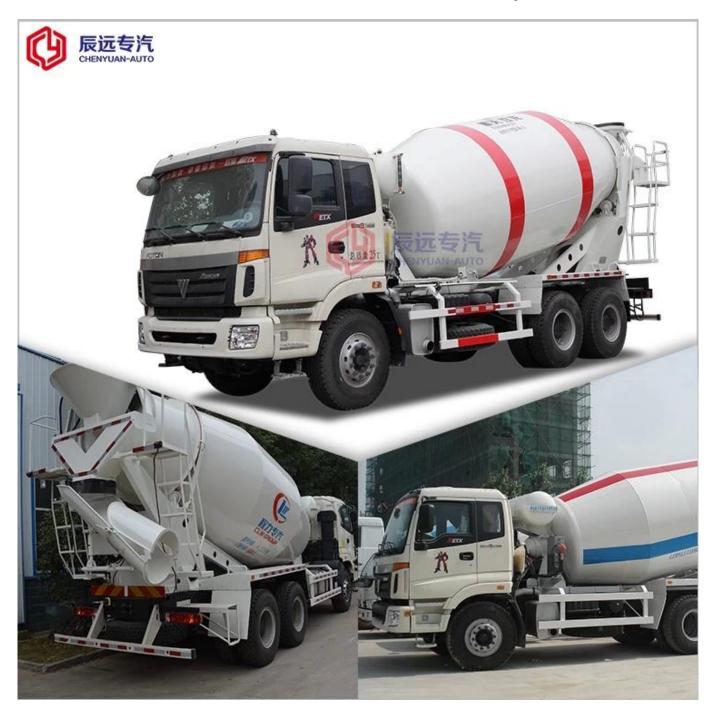

Foton 8-12m3 concrete cement mixer truck in Malaysia

| Main specifications              |                                                                        |                           |                                               |
|----------------------------------|------------------------------------------------------------------------|---------------------------|-----------------------------------------------|
| Product model,name               | BJ5252GJB-5 Concrete mixer truck                                       |                           |                                               |
| Gross weight(Kg)                 | 25000                                                                  | Drive type                | 6 x 4                                         |
| Payload(Kg)                      | 11070,11005                                                            | Overall demension(mm)     | 8930×2495×3790                                |
| Curb weight(Kg)                  | 13800                                                                  | Cab seats(man)            | 2,3                                           |
| Approach/departure angle(°)      | 18/17                                                                  | Front/rear hang(mm)       | 1510/2495                                     |
| Number of axles                  | 3                                                                      | Wheelbase(mm)             | 4100+1350                                     |
| Axle load(Kg)                    | 7000/18000                                                             | Max speed(Km/h)           | 81                                            |
| Chassis specifications           |                                                                        |                           |                                               |
| Chassis model                    | BJ5252GJB-5                                                            | Manufacture               | Beijing Foton Daimler<br>Automotive Co., Ltd. |
| Brand name                       | Auman                                                                  | Overall dimension(mm)     | 8235×2495×2960                                |
| Tire specification               | 12.00R20                                                               | Tires No.                 | 10                                            |
| Steel spring number              | 9/12                                                                   | Front track(mm)           | 2010                                          |
| Fuel type                        | Diesel                                                                 | Rear track(mm)            | 1847                                          |
| Emission standard                | Euro III                                                               | Transmission              | 9 forward gear                                |
| Cabin                            | Luxury interior and Instrument bar, with air conditioning and sleeper. |                           |                                               |
| Engine information               | Engine model                                                           | WP10.340E32               |                                               |
|                                  | Engine manufacutre                                                     | Weichai Power Co., Ltd.   |                                               |
|                                  | Displacement(ml)                                                       | 9726                      |                                               |
|                                  | Power(kw)                                                              | 250                       |                                               |
|                                  | Max Torque                                                             | 1250N.m                   |                                               |
|                                  | Speed at Max Torque                                                    | 2200rpm                   |                                               |
| Concrete mixer truck performance |                                                                        |                           |                                               |
| Tank volume∏m³∏                  | 10-12                                                                  | Material of tank          | Q345                                          |
| Pump                             | Import                                                                 | Motor                     | Import                                        |
| Reducer                          | Import                                                                 | Surplus ratio             | ≤1.0□                                         |
| Water tank volume□L□             | 350L                                                                   | The supplied water method | Pneumatic                                     |
| Concrete mixer truck features    |                                                                        |                           |                                               |

This is mainly used for the modern roads and major construction projects, which is for ensure the quality of the concrete poured by stirring the concrete slowly and continuously during transporting or one the construction site.