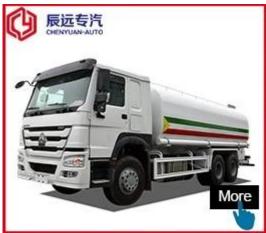

equipped with special high power spray pump produced by Hangzhou Weilong, which is top 1 in China. The pump has capacity of self-suction and self exhaust, which is equipped with strainer and fire coupling. The pump has gravity valve, and water can inflow through fire hydrant. 20m reel is optional. The truck also can spray pesticide.  Spray pump: special high power spray pump, which has mature quality, reasonable design, easy to use. It has the advantage of high pressure, long suction and long work life, which leads the spray pump area home & abroad and has a market share of 93%. |                          |                                   |

# More Products





Hubei ChenYuan Special Auto Co., LTD

#### IVECO BRAND

Overall dimension(mm):9950X2490X3350

Tank volume (m³): 20000 Liters





Hubei ChenYuan Special Auto Co., LTD

SINOTRUCK BRAND HOWO SERIES

Overall dimension(mm):10150x2495x3220

Tank volume (m³): 15000 Liters

Hubei ChenYuan Special Auto Co., LTD

#### IVECO BRAND

Overall dimension(mm):8915x2500x3200

Tank volume (m³): 16500 Liters



Hubei ChenYuan Special Auto Co., LTD

### JAC BRAND

Overall dimension(mm):10150x2495x3220

Tank volume (m³): 15000 Liters

### **FACTORY OVERVIEW**

















# **CERTIFICATES**













CNAS CERTIFICATE

IAF CERTIFICATE (ISO14001 CERTIFICATE) CCC CERTIFICATE

# **SHIPPING WAYS**





BY 40HQ CONTAINER



BY 40 OT CONTAINER



# Why choose us?

- 1. Q: How long is the warranty period?
  - A: All of our trucks have one year warranty or 25000KM since you get the truck.
- 2. Q: What's the main market of your company?