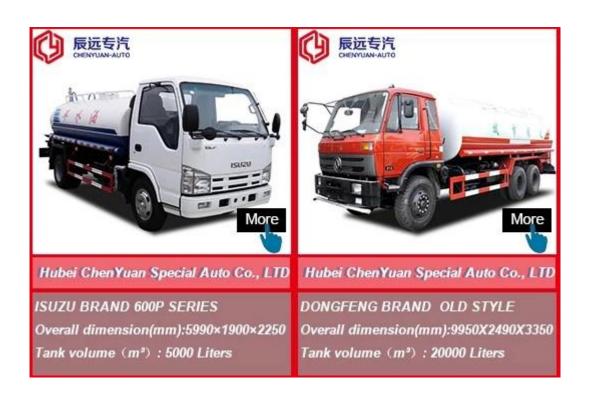

ounted. The monitor can rotate 360°, and it can spray as washdown, heavy rain, light rain and fine rain continuously. The truck is equipped with special high power spray pump produced by Hangzhou Weilong, which is top 1 in China. The pump has capacity of self-suction and self exhaust, which is equipped with strainer and fire coupling. The pump has gravity valve, and water can inflow through fire hydrant. 20m reel is optional. The truck also can spray pesticide.  Spray pump: special high power spray pump, which has mature quality, reasonable design, easy to use. It has the advantage of high pressure, long suction and long work life, which leads the spray pump area home & abroad and has a market share of 93%. |                          |                                   |

# More Products





Hubei ChenYuan Special Auto Co., LTD

#### IVECO BRAND

Overall dimension(mm):9950X2490X3350

Tank volume (m³): 20000 Liters





Hubei ChenYuan Special Auto Co., LTD

SINOTRUCK BRAND HOWO SERIES

Overall dimension(mm):10150x2495x3220

Tank volume (m³): 15000 Liters

Hubei ChenYuan Special Auto Co., LTD

#### IVECO BRAND

Overall dimension(mm):8915x2500x3200

Tank volume (m³): 16500 Liters



Hubei ChenYuan Special Auto Co., LTD

### JAC BRAND

Overall dimension(mm):10150x2495x3220

Tank volume (m³): 15000 Liters

### **FACTORY OVERVIEW**

















# **CERTIFICATES**













CNAS CERTIFICATE

IAF CERTIFICATE (ISO14001 CERTIFICATE) CCC CERTIFICATE

# **SHIPPING WAYS**





BY 40HQ CONTAINER



BY 40 OT CONTAINER



# Why choose us?

- 1. Q: How long is the warranty period?