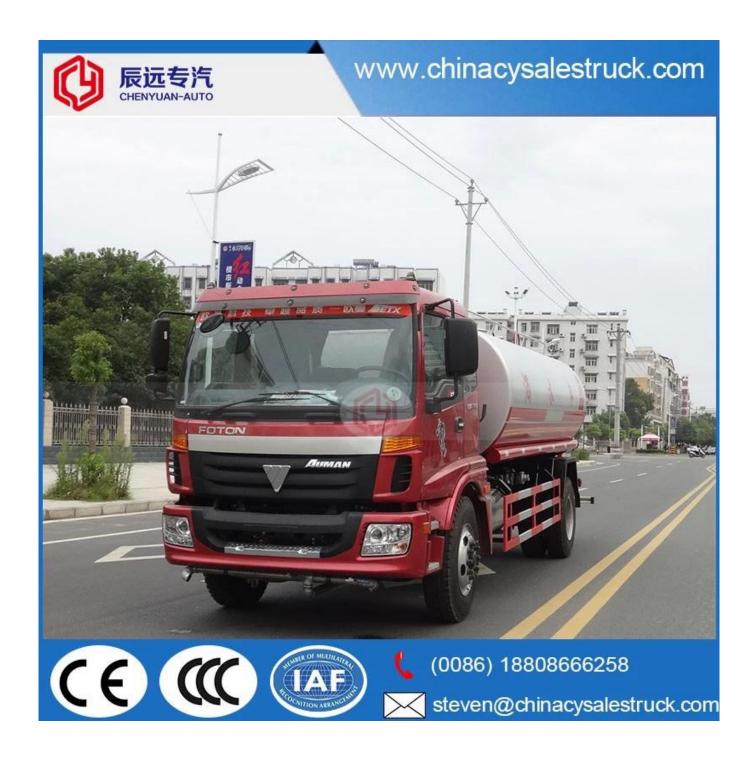

Foton 4x2 water tanker truck price in india

# www.chinacysalestruck.com

(0086) 18808666258

steven@chinacysalestruck.com

Pr-Specification

| Technique parameter    |                                                                                                                                                                                                                                                                                                                                                                                                                                                                                                                                                                                                                                                                                                                                                                                                                                                                                                                                                                                                                                                                                                                                                                                                                                                                                                                                                                                                        |                          |                                   |
|------------------------|--------------------------------------------------------------------------------------------------------------------------------------------------------------------------------------------------------------------------------------------------------------------------------------------------------------------------------------------------------------------------------------------------------------------------------------------------------------------------------------------------------------------------------------------------------------------------------------------------------------------------------------------------------------------------------------------------------------------------------------------------------------------------------------------------------------------------------------------------------------------------------------------------------------------------------------------------------------------------------------------------------------------------------------------------------------------------------------------------------------------------------------------------------------------------------------------------------------------------------------------------------------------------------------------------------------------------------------------------------------------------------------------------------|--------------------------|-----------------------------------|
| Name                   | Auman single axle sprinkler truck L×W×H mm                                                                                                                                                                                                                                                                                                                                                                                                                                                                                                                                                                                                                                                                                                                                                                                                                                                                                                                                                                                                                                                                                                                                                                                                                                                                                                                                                             |                          | 7800×2420×3100(mm)                |
| Chassis Model          | BJ5163ELFFA                                                                                                                                                                                                                                                                                                                                                                                                                                                                                                                                                                                                                                                                                                                                                                                                                                                                                                                                                                                                                                                                                                                                                                                                                                                                                                                                                                                            | Cargo body Dimension(mm) | ××(mm)                            |
| total mass             | 15800(Kg)                                                                                                                                                                                                                                                                                                                                                                                                                                                                                                                                                                                                                                                                                                                                                                                                                                                                                                                                                                                                                                                                                                                                                                                                                                                                                                                                                                                              | Approach/Departure angle | 16/8(°)                           |
| Rated mass             | 9550(Kg)                                                                                                                                                                                                                                                                                                                                                                                                                                                                                                                                                                                                                                                                                                                                                                                                                                                                                                                                                                                                                                                                                                                                                                                                                                                                                                                                                                                               | front/rear suspension    | 1365/2435(mm)                     |
| curb mass              | 6055(Kg)                                                                                                                                                                                                                                                                                                                                                                                                                                                                                                                                                                                                                                                                                                                                                                                                                                                                                                                                                                                                                                                                                                                                                                                                                                                                                                                                                                                               | Max. speed               | 85(km/h)                          |
| Engine                 | manufacturer                                                                                                                                                                                                                                                                                                                                                                                                                                                                                                                                                                                                                                                                                                                                                                                                                                                                                                                                                                                                                                                                                                                                                                                                                                                                                                                                                                                           | displacement(ml)         | power(kw)                         |
| ISDe185 30             | Dongfeng Cummins Engine Co.,<br>Ltd.                                                                                                                                                                                                                                                                                                                                                                                                                                                                                                                                                                                                                                                                                                                                                                                                                                                                                                                                                                                                                                                                                                                                                                                                                                                                                                                                                                   | 6700                     | 136                               |
| Emission standards     | GB17691-2005Euro3,GB3847-2005                                                                                                                                                                                                                                                                                                                                                                                                                                                                                                                                                                                                                                                                                                                                                                                                                                                                                                                                                                                                                                                                                                                                                                                                                                                                                                                                                                          |                          |                                   |
| Axle                   | 2                                                                                                                                                                                                                                                                                                                                                                                                                                                                                                                                                                                                                                                                                                                                                                                                                                                                                                                                                                                                                                                                                                                                                                                                                                                                                                                                                                                                      | front tread              | 1900/1800(mm)                     |
| wheelbase              | 4000                                                                                                                                                                                                                                                                                                                                                                                                                                                                                                                                                                                                                                                                                                                                                                                                                                                                                                                                                                                                                                                                                                                                                                                                                                                                                                                                                                                                   | rear tread               | 1800(mm)                          |
| tyre                   | 6                                                                                                                                                                                                                                                                                                                                                                                                                                                                                                                                                                                                                                                                                                                                                                                                                                                                                                                                                                                                                                                                                                                                                                                                                                                                                                                                                                                                      | tyre size                | 9.00-20,9.00R20,10.00-20,10.00R20 |
| fuel type              | diesel                                                                                                                                                                                                                                                                                                                                                                                                                                                                                                                                                                                                                                                                                                                                                                                                                                                                                                                                                                                                                                                                                                                                                                                                                                                                                                                                                                                                 | spring                   | 10/10+8                           |
| axle load              | 5900/9900                                                                                                                                                                                                                                                                                                                                                                                                                                                                                                                                                                                                                                                                                                                                                                                                                                                                                                                                                                                                                                                                                                                                                                                                                                                                                                                                                                                              | cab passenger            | 3                                 |
| Note                   | Tank capacity:10.0 m³; Tank dimension (length×long axle ×short axle):4400/2200/1400.                                                                                                                                                                                                                                                                                                                                                                                                                                                                                                                                                                                                                                                                                                                                                                                                                                                                                                                                                                                                                                                                                                                                                                                                                                                                                                                   |                          |                                   |
| Special<br>performance | Our company specializes in producing Dongfeng Xiaobawang sprinkler truck, Dongfeng Duolika sprinkler truck, Dongfeng Sanpingchai sprinkler truck, Dongfeng Dajingang sprinkler truck, Dongfeng 140 sprinkler truck, Dongfeng 145 sprinkler truck, Dongfeng 153 sprinkler truck, Dongfeng 1254 sprinkler truck, Dongfeng 8*4 sprinkler truck, Dongfeng Tianlong sprinkler truck, and Jiefang series sprinkler truck etc. We may modify sprinkler truck with the chassis that customer's brought themselves.  The sprinkler truck has front spray, rear sprinkling and side spray. There is a working platform behind the tank, on which a spry monitor is mounted. The monitor can rotate 360°, and it can spray as washdown, heavy rain, light rain and fine rain continuously. The truck is equipped with special high power spray pump produced by Hangzhou Weilong, which is top 1 in China. The pump has capacity of self-suction and self exhaust, which is equipped with strainer and fire coupling. The pump has gravity valve, and water can inflow through fire hydrant. 20m reel is optional. The truck also can spray pesticide.  Spray pump: special high power spray pump, which has mature quality, reasonable design, easy to use. It has the advantage of high pressure, long suction and long work life, which leads the spray pump area home & abroad and has a market share of 93%. |                          |                                   |