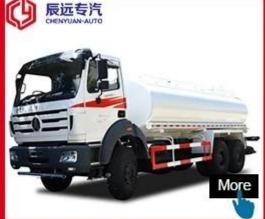

quipped with special high power spray pump produced by Hangzhou Weilong, which is top 1 in China. The pump has capacity of self-suction and self exhaust, which is equipped with strainer and fire coupling. The pump has gravity valve, and water can inflow through fire hydrant. 20m reel is optional. The truck also can spray pesticide.  Spray pump: special high power spray pump, which has mature quality, reasonable design, easy to use. It has the advantage of high pressure, long suction and long work life, which leads the spray pump area home & abroad and has a market share of 93%. |                          |                                   |

# More Products





Hubei ChenYuan Special Auto Co., LTD

#### IVECO BRAND

Overall dimension(mm):9950X2490X3350

Tank volume (m³): 20000 Liters





Hubei ChenYuan Special Auto Co., LTD

SINOTRUCK BRAND HOWO SERIES

Overall dimension(mm):10150x2495x3220

Tank volume (m³): 15000 Liters

Hubei ChenYuan Special Auto Co., LTD

#### IVECO BRAND

Overall dimension(mm):8915x2500x3200

Tank volume (m³): 16500 Liters



Hubei ChenYuan Special Auto Co., LTD

### JAC BRAND

Overall dimension(mm):10150x2495x3220

Tank volume (m³): 15000 Liters

### **FACTORY OVERVIEW**

















# **CERTIFICATES**













CNAS CERTIFICATE

IAF CERTIFICATE (ISO14001 CERTIFICATE) CCC CERTIFICATE

# **SHIPPING WAYS**





BY 40HQ CONTAINER



BY 40 OT CONTAINER



# Why choose us?

- 1. Q: How long is the warranty period?
  - A: All of our trucks have one year warranty or 25000KM since you get the truck.
- 2. Q: What's the main market of your company?