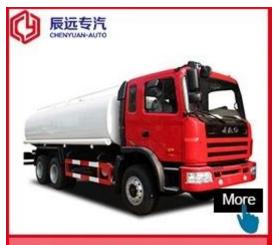

### JAC BRAND

Overall dimension(mm):10150x2495x3220

Tank volume (m³): 15000 Liters