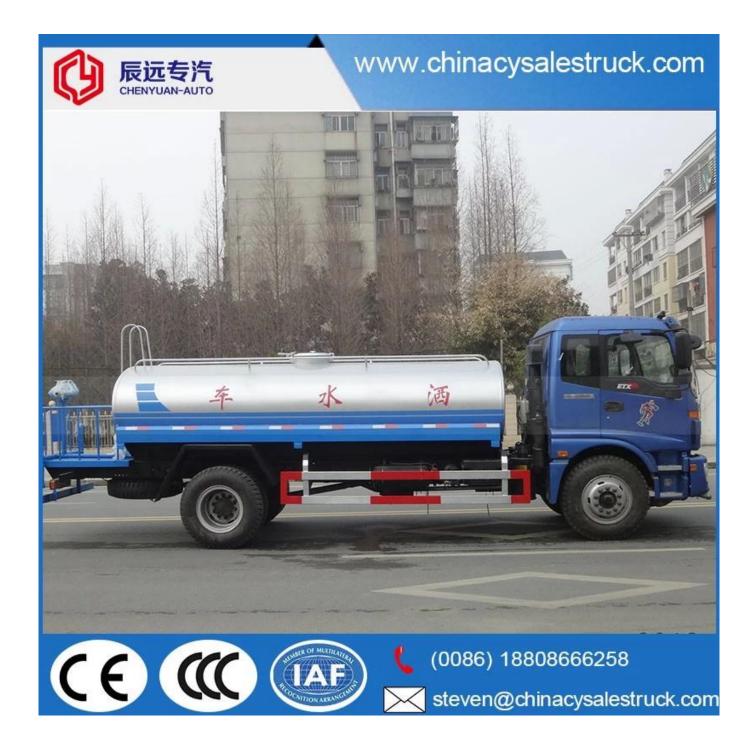

# www.chinacysalestruck.com

(0086) 18808666258

steven@chinacysalestruck.com

Pr-Specification

| Technique parameter    |                                                                                                                                                                                                                                                                                                                                                                                                                                                                                                                                                                                                                                                                                                                                                                                                                                                                                                                                                                                                                                                                                                                                                                                                                                                                                                                                                                                                        |                          |                                   |
|------------------------|--------------------------------------------------------------------------------------------------------------------------------------------------------------------------------------------------------------------------------------------------------------------------------------------------------------------------------------------------------------------------------------------------------------------------------------------------------------------------------------------------------------------------------------------------------------------------------------------------------------------------------------------------------------------------------------------------------------------------------------------------------------------------------------------------------------------------------------------------------------------------------------------------------------------------------------------------------------------------------------------------------------------------------------------------------------------------------------------------------------------------------------------------------------------------------------------------------------------------------------------------------------------------------------------------------------------------------------------------------------------------------------------------------|--------------------------|-----------------------------------|
| Name                   | Auman single axle sprinkler truck L×W×H mm                                                                                                                                                                                                                                                                                                                                                                                                                                                                                                                                                                                                                                                                                                                                                                                                                                                                                                                                                                                                                                                                                                                                                                                                                                                                                                                                                             |                          | 7800×2420×3100(mm)                |
| Chassis Model          | BJ5163ELFFA                                                                                                                                                                                                                                                                                                                                                                                                                                                                                                                                                                                                                                                                                                                                                                                                                                                                                                                                                                                                                                                                                                                                                                                                                                                                                                                                                                                            | Cargo body Dimension(mm) | ××(mm)                            |
| total mass             | 15800(Kg)                                                                                                                                                                                                                                                                                                                                                                                                                                                                                                                                                                                                                                                                                                                                                                                                                                                                                                                                                                                                                                                                                                                                                                                                                                                                                                                                                                                              | Approach/Departure angle | 16/8(°)                           |
| Rated mass             | 9550(Kg)                                                                                                                                                                                                                                                                                                                                                                                                                                                                                                                                                                                                                                                                                                                                                                                                                                                                                                                                                                                                                                                                                                                                                                                                                                                                                                                                                                                               | front/rear suspension    | 1365/2435(mm)                     |
| curb mass              | 6055(Kg)                                                                                                                                                                                                                                                                                                                                                                                                                                                                                                                                                                                                                                                                                                                                                                                                                                                                                                                                                                                                                                                                                                                                                                                                                                                                                                                                                                                               | Max. speed               | 85(km/h)                          |
| Engine                 | manufacturer                                                                                                                                                                                                                                                                                                                                                                                                                                                                                                                                                                                                                                                                                                                                                                                                                                                                                                                                                                                                                                                                                                                                                                                                                                                                                                                                                                                           | displacement(ml)         | power(kw)                         |
| ISDe185 30             | Dongfeng Cummins Engine Co.,<br>Ltd.                                                                                                                                                                                                                                                                                                                                                                                                                                                                                                                                                                                                                                                                                                                                                                                                                                                                                                                                                                                                                                                                                                                                                                                                                                                                                                                                                                   | 6700                     | 136                               |
| Emission standards     | GB17691-2005Euro3,GB3847-2005                                                                                                                                                                                                                                                                                                                                                                                                                                                                                                                                                                                                                                                                                                                                                                                                                                                                                                                                                                                                                                                                                                                                                                                                                                                                                                                                                                          |                          |                                   |
| Axle                   | 2                                                                                                                                                                                                                                                                                                                                                                                                                                                                                                                                                                                                                                                                                                                                                                                                                                                                                                                                                                                                                                                                                                                                                                                                                                                                                                                                                                                                      | front tread              | 1900/1800(mm)                     |
| wheelbase              | 4000                                                                                                                                                                                                                                                                                                                                                                                                                                                                                                                                                                                                                                                                                                                                                                                                                                                                                                                                                                                                                                                                                                                                                                                                                                                                                                                                                                                                   | rear tread               | 1800(mm)                          |
| tyre                   | 6                                                                                                                                                                                                                                                                                                                                                                                                                                                                                                                                                                                                                                                                                                                                                                                                                                                                                                                                                                                                                                                                                                                                                                                                                                                                                                                                                                                                      | tyre size                | 9.00-20,9.00R20,10.00-20,10.00R20 |
| fuel type              | diesel                                                                                                                                                                                                                                                                                                                                                                                                                                                                                                                                                                                                                                                                                                                                                                                                                                                                                                                                                                                                                                                                                                                                                                                                                                                                                                                                                                                                 | spring                   | 10/10+8                           |
| axle load              | 5900/9900                                                                                                                                                                                                                                                                                                                                                                                                                                                                                                                                                                                                                                                                                                                                                                                                                                                                                                                                                                                                                                                                                                                                                                                                                                                                                                                                                                                              | cab passenger            | 3                                 |
| Note                   | Tank capacity:10.0 m³; Tank dimension (length×long axle ×short axle):4400/2200/1400.                                                                                                                                                                                                                                                                                                                                                                                                                                                                                                                                                                                                                                                                                                                                                                                                                                                                                                                                                                                                                                                                                                                                                                                                                                                                                                                   |                          |                                   |
| Special<br>performance | Our company specializes in producing Dongfeng Xiaobawang sprinkler truck, Dongfeng Duolika sprinkler truck, Dongfeng Sanpingchai sprinkler truck, Dongfeng Dajingang sprinkler truck, Dongfeng 140 sprinkler truck, Dongfeng 145 sprinkler truck, Dongfeng 153 sprinkler truck, Dongfeng 1254 sprinkler truck, Dongfeng 8*4 sprinkler truck, Dongfeng Tianlong sprinkler truck, and Jiefang series sprinkler truck etc. We may modify sprinkler truck with the chassis that customer's brought themselves.  The sprinkler truck has front spray, rear sprinkling and side spray. There is a working platform behind the tank, on which a spry monitor is mounted. The monitor can rotate 360°, and it can spray as washdown, heavy rain, light rain and fine rain continuously. The truck is equipped with special high power spray pump produced by Hangzhou Weilong, which is top 1 in China. The pump has capacity of self-suction and self exhaust, which is equipped with strainer and fire coupling. The pump has gravity valve, and water can inflow through fire hydrant. 20m reel is optional. The truck also can spray pesticide.  Spray pump: special high power spray pump, which has mature quality, reasonable design, easy to use. It has the advantage of high pressure, long suction and long work life, which leads the spray pump area home & abroad and has a market share of 93%. |                          |                                   |