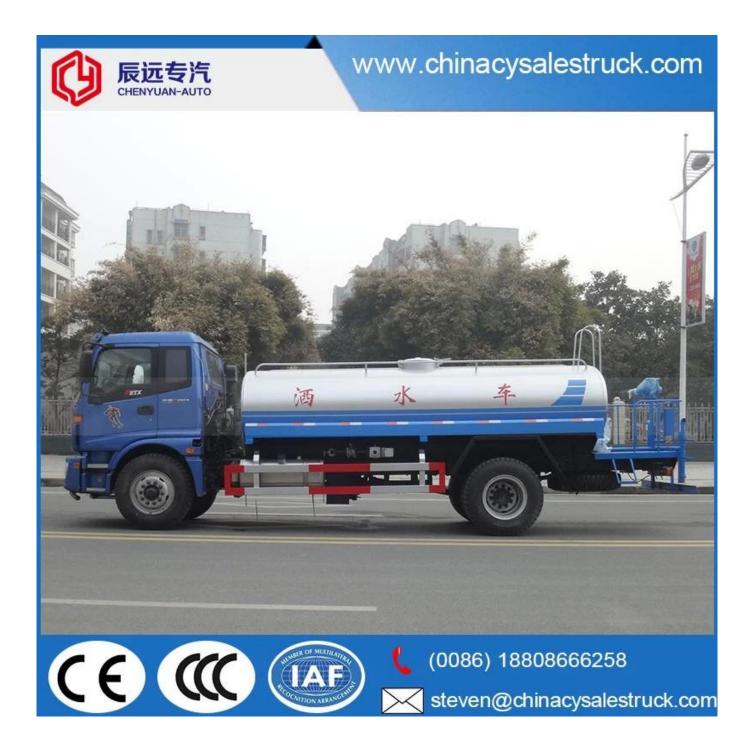

# www.chinacysalestruck.com

(0086) 18808666258

steven@chinacysalestruck.com

Pr-Specification

| Technique parameter    |                                                                                                                                                                                                                                                                                                                                                                                                                                                                                                                                                                                                                                                                                                                                                                                                                                                                                                                                                                                                                                                                                                                                                                                                                                                                                                                                                                                                        |                          |                                   |
|------------------------|--------------------------------------------------------------------------------------------------------------------------------------------------------------------------------------------------------------------------------------------------------------------------------------------------------------------------------------------------------------------------------------------------------------------------------------------------------------------------------------------------------------------------------------------------------------------------------------------------------------------------------------------------------------------------------------------------------------------------------------------------------------------------------------------------------------------------------------------------------------------------------------------------------------------------------------------------------------------------------------------------------------------------------------------------------------------------------------------------------------------------------------------------------------------------------------------------------------------------------------------------------------------------------------------------------------------------------------------------------------------------------------------------------|--------------------------|-----------------------------------|
| Name                   | Auman single axle sprinkler truck L×W×H mm                                                                                                                                                                                                                                                                                                                                                                                                                                                                                                                                                                                                                                                                                                                                                                                                                                                                                                                                                                                                                                                                                                                                                                                                                                                                                                                                                             |                          | 7800×2420×3100(mm)                |
| Chassis Model          | BJ5163ELFFA                                                                                                                                                                                                                                                                                                                                                                                                                                                                                                                                                                                                                                                                                                                                                                                                                                                                                                                                                                                                                                                                                                                                                                                                                                                                                                                                                                                            | Cargo body Dimension(mm) | ××(mm)                            |
| total mass             | 15800(Kg)                                                                                                                                                                                                                                                                                                                                                                                                                                                                                                                                                                                                                                                                                                                                                                                                                                                                                                                                                                                                                                                                                                                                                                                                                                                                                                                                                                                              | Approach/Departure angle | 16/8(°)                           |
| Rated mass             | 9550(Kg)                                                                                                                                                                                                                                                                                                                                                                                                                                                                                                                                                                                                                                                                                                                                                                                                                                                                                                                                                                                                                                                                                                                                                                                                                                                                                                                                                                                               | front/rear suspension    | 1365/2435(mm)                     |
| curb mass              | 6055(Kg)                                                                                                                                                                                                                                                                                                                                                                                                                                                                                                                                                                                                                                                                                                                                                                                                                                                                                                                                                                                                                                                                                                                                                                                                                                                                                                                                                                                               | Max. speed               | 85(km/h)                          |
| Engine                 | manufacturer                                                                                                                                                                                                                                                                                                                                                                                                                                                                                                                                                                                                                                                                                                                                                                                                                                                                                                                                                                                                                                                                                                                                                                                                                                                                                                                                                                                           | displacement(ml)         | power(kw)                         |
| ISDe185 30             | Dongfeng Cummins Engine Co.,<br>Ltd.                                                                                                                                                                                                                                                                                                                                                                                                                                                                                                                                                                                                                                                                                                                                                                                                                                                                                                                                                                                                                                                                                                                                                                                                                                                                                                                                                                   | 6700                     | 136                               |
| Emission standards     | GB17691-2005Euro3,GB3847-2005                                                                                                                                                                                                                                                                                                                                                                                                                                                                                                                                                                                                                                                                                                                                                                                                                                                                                                                                                                                                                                                                                                                                                                                                                                                                                                                                                                          |                          |                                   |
| Axle                   | 2                                                                                                                                                                                                                                                                                                                                                                                                                                                                                                                                                                                                                                                                                                                                                                                                                                                                                                                                                                                                                                                                                                                                                                                                                                                                                                                                                                                                      | front tread              | 1900/1800(mm)                     |
| wheelbase              | 4000                                                                                                                                                                                                                                                                                                                                                                                                                                                                                                                                                                                                                                                                                                                                                                                                                                                                                                                                                                                                                                                                                                                                                                                                                                                                                                                                                                                                   | rear tread               | 1800(mm)                          |
| tyre                   | 6                                                                                                                                                                                                                                                                                                                                                                                                                                                                                                                                                                                                                                                                                                                                                                                                                                                                                                                                                                                                                                                                                                                                                                                                                                                                                                                                                                                                      | tyre size                | 9.00-20,9.00R20,10.00-20,10.00R20 |
| fuel type              | diesel                                                                                                                                                                                                                                                                                                                                                                                                                                                                                                                                                                                                                                                                                                                                                                                                                                                                                                                                                                                                                                                                                                                                                                                                                                                                                                                                                                                                 | spring                   | 10/10+8                           |
| axle load              | 5900/9900                                                                                                                                                                                                                                                                                                                                                                                                                                                                                                                                                                                                                                                                                                                                                                                                                                                                                                                                                                                                                                                                                                                                                                                                                                                                                                                                                                                              | cab passenger            | 3                                 |
| Note                   | Tank capacity:10.0 m³; Tank dimension (length×long axle ×short axle):4400/2200/1400.                                                                                                                                                                                                                                                                                                                                                                                                                                                                                                                                                                                                                                                                                                                                                                                                                                                                                                                                                                                                                                                                                                                                                                                                                                                                                                                   |                          |                                   |
| Special<br>performance | Our company specializes in producing Dongfeng Xiaobawang sprinkler truck, Dongfeng Duolika sprinkler truck, Dongfeng Sanpingchai sprinkler truck, Dongfeng Dajingang sprinkler truck, Dongfeng 140 sprinkler truck, Dongfeng 145 sprinkler truck, Dongfeng 153 sprinkler truck, Dongfeng 1254 sprinkler truck, Dongfeng 8*4 sprinkler truck, Dongfeng Tianlong sprinkler truck, and Jiefang series sprinkler truck etc. We may modify sprinkler truck with the chassis that customer's brought themselves.  The sprinkler truck has front spray, rear sprinkling and side spray. There is a working platform behind the tank, on which a spry monitor is mounted. The monitor can rotate 360°, and it can spray as washdown, heavy rain, light rain and fine rain continuously. The truck is equipped with special high power spray pump produced by Hangzhou Weilong, which is top 1 in China. The pump has capacity of self-suction and self exhaust, which is equipped with strainer and fire coupling. The pump has gravity valve, and water can inflow through fire hydrant. 20m reel is optional. The truck also can spray pesticide.  Spray pump: special high power spray pump, which has mature quality, reasonable design, easy to use. It has the advantage of high pressure, long suction and long work life, which leads the spray pump area home & abroad and has a market share of 93%. |                          |                                   |