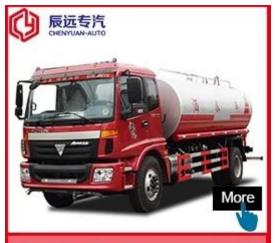

nted. The monitor can rotate 360°, and it can spray as washdown, heavy rain, light rain and fine rain continuously. The truck is equipped with special high power spray pump produced by Hangzhou Weilong, which is top 1 in China. The pump has capacity of self-suction and self exhaust, which is equipped with strainer and fire coupling. The pump has gravity valve, and water can inflow through fire hydrant. 20m reel is optional. The truck also can spray pesticide.  Spray pump: special high power spray pump, which has mature quality, reasonable design, easy to use. It has the advantage of high pressure, long suction and long work life, which leads the spray pump area home & abroad and has a market share of 93%. |                          |                                   |

# More Products





Hubei ChenYuan Special Auto Co., LTD

#### IVECO BRAND

Overall dimension(mm):9950X2490X3350

Tank volume (m³): 20000 Liters





Hubei ChenYuan Special Auto Co., LTD

SINOTRUCK BRAND HOWO SERIES

Overall dimension(mm):10150x2495x3220

Tank volume (m³): 15000 Liters

Hubei ChenYuan Special Auto Co., LTD

#### IVECO BRAND

Overall dimension(mm):8915x2500x3200

Tank volume (m³): 16500 Liters



Hubei ChenYuan Special Auto Co., LTD

### JAC BRAND

Overall dimension(mm):10150x2495x3220

Tank volume (m³): 15000 Liters

### **FACTORY OVERVIEW**

















# **CERTIFICATES**













CNAS CERTIFICATE

IAF CERTIFICATE (ISO14001 CERTIFICATE) CCC CERTIFICATE

# **SHIPPING WAYS**





BY 40HQ CONTAINER



BY 40 OT CONTAINER



# Why choose us?

- 1. Q: How long is the warranty period?
  -