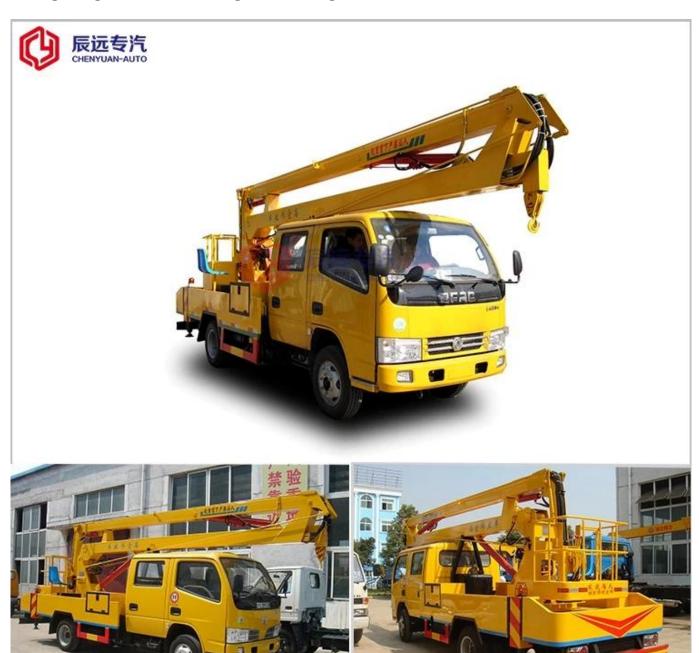

### Dongfeng brand 4x2 high working truck for sale

| I. Vehicle Parameter |                                                      |               |     |  |  |  |  |  |
|----------------------|------------------------------------------------------|---------------|-----|--|--|--|--|--|
| 1□ model□nam         | CLW5054JGKZ3 Overhead working truck                  | 2□ brand name | CLW |  |  |  |  |  |
| 3[manufacture        | Hubei Chengli Special Automobile Co.,Ltd []IN CHINA[ | •             |     |  |  |  |  |  |

| 4□ Overall dimension                                        | 7400×1980                                                                                                                                                                                                                                                                                                    | 0 ×3100 mm                                                                                             |                     | 5[]curb v         | weight |              | 5000Kg       |  |       |  |  |
|-------------------------------------------------------------|--------------------------------------------------------------------------------------------------------------------------------------------------------------------------------------------------------------------------------------------------------------------------------------------------------------|--------------------------------------------------------------------------------------------------------|---------------------|-------------------|--------|--------------|--------------|--|-------|--|--|
| 6∏Max working<br>height                                     | 16m                                                                                                                                                                                                                                                                                                          | 6m                                                                                                     |                     |                   |        |              |              |  |       |  |  |
| 7[cab seats                                                 | 3                                                                                                                                                                                                                                                                                                            |                                                                                                        |                     | 8∏Max speed       |        |              | 90 km/h      |  |       |  |  |
| 9[Transmission                                              | 5 forward (                                                                                                                                                                                                                                                                                                  | gear,1 reverse gear                                                                                    |                     |                   |        |              |              |  |       |  |  |
| L F F                                                       | 19/11°                                                                                                                                                                                                                                                                                                       |                                                                                                        | 11□front/ rear hang |                   |        | ıg           | 1032/1968 mm |  |       |  |  |
| departure angle                                             |                                                                                                                                                                                                                                                                                                              |                                                                                                        |                     |                   |        |              |              |  |       |  |  |
| 12 steering type                                            | Left- hand                                                                                                                                                                                                                                                                                                   | drive∏ right-hand drive can                                                                            | opt[]               |                   |        |              |              |  |       |  |  |
| 13∏cabin                                                    | Yellow∏oth                                                                                                                                                                                                                                                                                                   | other colors are available. Flat, luxurious interior trim and seat, with power steering. forward flip. |                     |                   |        |              |              |  |       |  |  |
| 14[Performance characteristic                               | A[before working[] stretch out 4 H-type supporting legs to keep the vehicle safe and stable when working[]B[]the vehicle can rotate with 360 degree[]two sets of hydraulic working handles[] C[]flat double cab[]the vehicle can carry 5-6 persons[]D[]hook is optional[]hook lifting weight is 1-1.5 tons[] |                                                                                                        |                     |                   |        |              |              |  |       |  |  |
| 15 Application                                              | It is mainly used in circuit maintenance, road lamps repair, high-altitude working and cleaning, tree pruning and other of high-altitude operation                                                                                                                                                           |                                                                                                        |                     |                   |        |              |              |  |       |  |  |
| II. Chassis param                                           | ieter                                                                                                                                                                                                                                                                                                        |                                                                                                        |                     |                   |        |              |              |  |       |  |  |
| 1□ Chassis model EQ1060TJ20D3                               |                                                                                                                                                                                                                                                                                                              | 0TJ20D3                                                                                                | 2[] Branc           | 2□ Brand name Don |        |              | ngFeng       |  |       |  |  |
| 3[manufacturer                                              | 3□manufacturer DongFeng Motor Co□□Ltd.□China second automobile group company□                                                                                                                                                                                                                                |                                                                                                        |                     |                   |        |              |              |  |       |  |  |
| 4∏Drive type                                                | Drive type 4 x 2                                                                                                                                                                                                                                                                                             |                                                                                                        | 5[[Whee]            | 5[]Wheel base     |        |              | 3300 mm      |  |       |  |  |
| 6[Front track ba                                            | rack base 1404 mm                                                                                                                                                                                                                                                                                            |                                                                                                        | 7∏Rear t            | 7∏Rear track base |        | 1458 mm      |              |  |       |  |  |
| 8[Tire specification 7.00-16                                |                                                                                                                                                                                                                                                                                                              | 6                                                                                                      | 9∏Tire n            | 9[Tire number     |        | 6+1∏spare    | pare tyre[   |  |       |  |  |
| 10∏axle load                                                | kle load 2470/3025 kg                                                                                                                                                                                                                                                                                        |                                                                                                        | 11∏axle             | 11∏axle number 2  |        |              |              |  |       |  |  |
| III. Engine paran                                           | neter                                                                                                                                                                                                                                                                                                        |                                                                                                        |                     |                   |        |              |              |  |       |  |  |
| 1[engine type(emission/power) CY4102-C3F[] 3856ml / 70kw [] |                                                                                                                                                                                                                                                                                                              |                                                                                                        |                     |                   |        |              |              |  |       |  |  |
| 2□ Engine manufacturer DongFeng Chaoyang engine Co□□Ltd.    |                                                                                                                                                                                                                                                                                                              |                                                                                                        |                     |                   |        |              |              |  |       |  |  |
| 3∏Fuel type                                                 |                                                                                                                                                                                                                                                                                                              | Diesel                                                                                                 |                     |                   | 4∏Em:  | issions stan | andards      |  | Euro3 |  |  |
|                                                             |                                                                                                                                                                                                                                                                                                              |                                                                                                        |                     |                   |        |              |              |  |       |  |  |