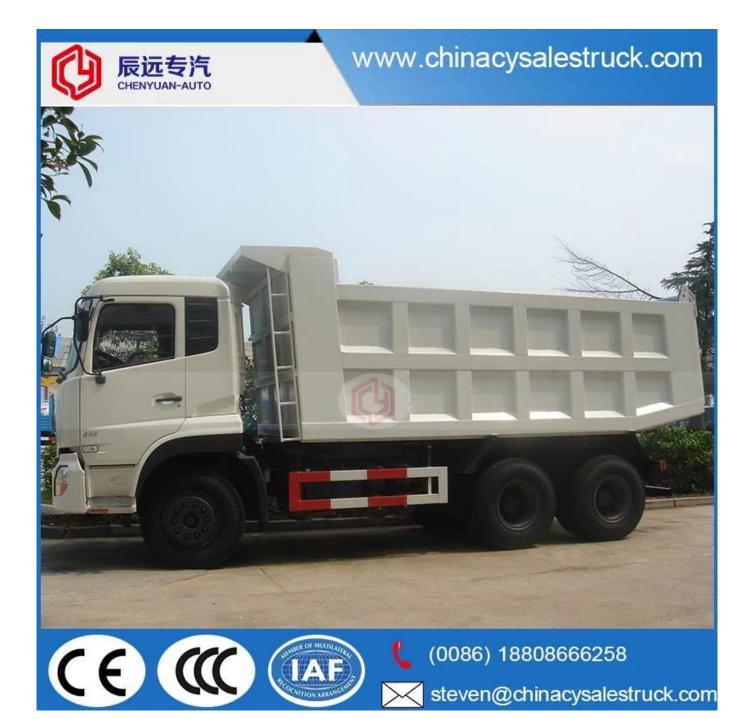

# www.chinacysalestruck.com

(0086) 18808666258

steven@chinacysalestruck.com

Pr-Specification

| Main specifications          |                                                                                                                                                                                |                                                                   |                                |  |
|------------------------------|--------------------------------------------------------------------------------------------------------------------------------------------------------------------------------|-------------------------------------------------------------------|--------------------------------|--|
| Product model□name           | Dump truck                                                                                                                                                                     |                                                                   |                                |  |
| Gross weight(Kg)             | 25000                                                                                                                                                                          | Driving type                                                      | 6 x 4                          |  |
| Loading capacity (Tons)      | Around 20-25                                                                                                                                                                   | Overall dimension (mm)                                            | 8748X2495X3100                 |  |
| Curb weight(Kg)              | 12495                                                                                                                                                                          | Overall dimension (mm)                                            | 5400X2300X1200                 |  |
| Front/rear hang(mm)          | 1245/2670                                                                                                                                                                      | Steering wheel                                                    | Left hand drive                |  |
| Cab seats (man)              | 3                                                                                                                                                                              | Wheelbase (mm)                                                    | 4350+1300                      |  |
| Approach/departure angle (°) | 28/15°                                                                                                                                                                         | Max speed(Km/h)                                                   | 85                             |  |
| Chassis specifications       | •                                                                                                                                                                              | -                                                                 | -                              |  |
| Chassis model                | EQ5253GFJ2                                                                                                                                                                     | Manufacture                                                       | Dongfeng Motor Corporation     |  |
| Brand name                   | DongFeng brand                                                                                                                                                                 | Overall dimension (mm)                                            | 8565x2470x2850                 |  |
| Tire specification           | 10.00-20(nylon tire)                                                                                                                                                           | Tires No.                                                         | 10+1                           |  |
| Steel spring number          | 9/10                                                                                                                                                                           | Front track(mm)                                                   | 1940                           |  |
| Fuel type                    | Diesel(200L)                                                                                                                                                                   | Rear track(mm)                                                    | 1860                           |  |
| Emission standard            | Euro 3                                                                                                                                                                         | Transmissions                                                     | 8 speed forward and 1 reverse. |  |
| Cab                          | A row and a half deluxe                                                                                                                                                        | and a half deluxe cab(with sleeping berth),allowable 3 passengers |                                |  |
| Engine Information           | Model                                                                                                                                                                          | L340 30                                                           |                                |  |
|                              | Power/ Displacement                                                                                                                                                            |                                                                   |                                |  |
|                              | Max.torque                                                                                                                                                                     | 960N.m                                                            |                                |  |
|                              | Manufacturer                                                                                                                                                                   | Guangxi Yuchai Machinery Limited by Share Ltd                     |                                |  |
| Dump truck structure parame  | ters                                                                                                                                                                           | •                                                                 |                                |  |
| Van body dimensions          | 5400X2300X1200                                                                                                                                                                 | Side wall                                                         | 6 mm                           |  |
| Bottom plate                 | 8mm                                                                                                                                                                            | Van body material                                                 | Common steel                   |  |
| Lifting position             | Middle                                                                                                                                                                         | Dumping direction                                                 | Rear                           |  |
| Oil Cylinder                 | Domestic 220                                                                                                                                                                   | Color and Logo                                                    | Optional                       |  |
| Standard configuration       | 364 chassis, sub frame, van body side 6mm bottom 8mm, domestic middle lifting hydraulic cylinder 220, common steel, four longitudinal beams, rectangular van body, single door |                                                                   |                                |  |
| <u> </u>                     |                                                                                                                                                                                |                                                                   |                                |  |

WORKSHOP DISPLAY