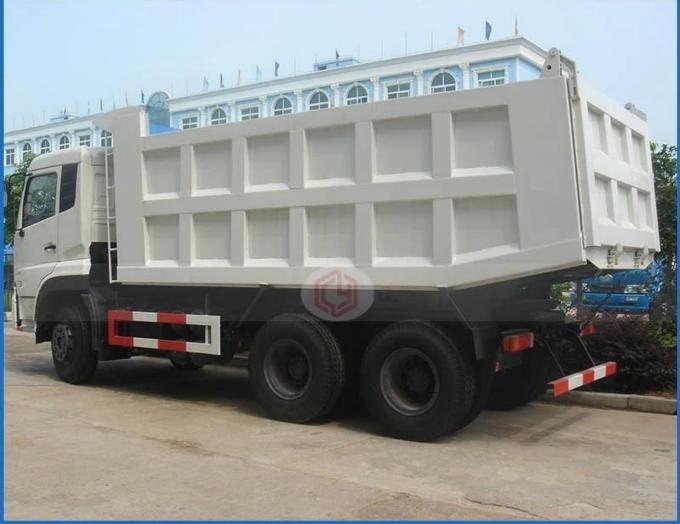

# www.chinacysalestruck.com

(0086) 18808666258

steven@chinacysalestruck.com

Pr-Specification

| Main specifications          |                                                                                                                                                                                |                                                                   |                                |  |
|------------------------------|--------------------------------------------------------------------------------------------------------------------------------------------------------------------------------|-------------------------------------------------------------------|--------------------------------|--|
| Product model□name           | Dump truck                                                                                                                                                                     |                                                                   |                                |  |
| Gross weight(Kg)             | 25000                                                                                                                                                                          | Driving type                                                      | 6 x 4                          |  |
| Loading capacity (Tons)      | Around 20-25                                                                                                                                                                   | Overall dimension (mm)                                            | 8748X2495X3100                 |  |
| Curb weight(Kg)              | 12495                                                                                                                                                                          | Overall dimension (mm)                                            | 5400X2300X1200                 |  |
| Front/rear hang(mm)          | 1245/2670                                                                                                                                                                      | Steering wheel                                                    | Left hand drive                |  |
| Cab seats (man)              | 3                                                                                                                                                                              | Wheelbase (mm)                                                    | 4350+1300                      |  |
| Approach/departure angle (°) | 28/15°                                                                                                                                                                         | Max speed(Km/h)                                                   | 85                             |  |
| Chassis specifications       | •                                                                                                                                                                              | -                                                                 | -                              |  |
| Chassis model                | EQ5253GFJ2                                                                                                                                                                     | Manufacture                                                       | Dongfeng Motor Corporation     |  |
| Brand name                   | DongFeng brand                                                                                                                                                                 | Overall dimension (mm)                                            | 8565x2470x2850                 |  |
| Tire specification           | 10.00-20(nylon tire)                                                                                                                                                           | Tires No.                                                         | 10+1                           |  |
| Steel spring number          | 9/10                                                                                                                                                                           | Front track(mm)                                                   | 1940                           |  |
| Fuel type                    | Diesel(200L)                                                                                                                                                                   | Rear track(mm)                                                    | 1860                           |  |
| Emission standard            | Euro 3                                                                                                                                                                         | Transmissions                                                     | 8 speed forward and 1 reverse. |  |
| Cab                          | A row and a half deluxe                                                                                                                                                        | and a half deluxe cab(with sleeping berth),allowable 3 passengers |                                |  |
| Engine Information           | Model                                                                                                                                                                          | L340 30                                                           |                                |  |
|                              | Power/ Displacement                                                                                                                                                            |                                                                   |                                |  |
|                              | Max.torque                                                                                                                                                                     | 960N.m                                                            |                                |  |
|                              | Manufacturer                                                                                                                                                                   | Guangxi Yuchai Machinery Limited by Share Ltd                     |                                |  |
| Dump truck structure parame  | ters                                                                                                                                                                           | •                                                                 |                                |  |
| Van body dimensions          | 5400X2300X1200                                                                                                                                                                 | Side wall                                                         | 6 mm                           |  |
| Bottom plate                 | 8mm                                                                                                                                                                            | Van body material                                                 | Common steel                   |  |
| Lifting position             | Middle                                                                                                                                                                         | Dumping direction                                                 | Rear                           |  |
| Oil Cylinder                 | Domestic 220                                                                                                                                                                   | Color and Logo                                                    | Optional                       |  |
| Standard configuration       | 364 chassis, sub frame, van body side 6mm bottom 8mm, domestic middle lifting hydraulic cylinder 220, common steel, four longitudinal beams, rectangular van body, single door |                                                                   |                                |  |
| <u> </u>                     |                                                                                                                                                                                |                                                                   |                                |  |

WORKSHOP DISPLAY