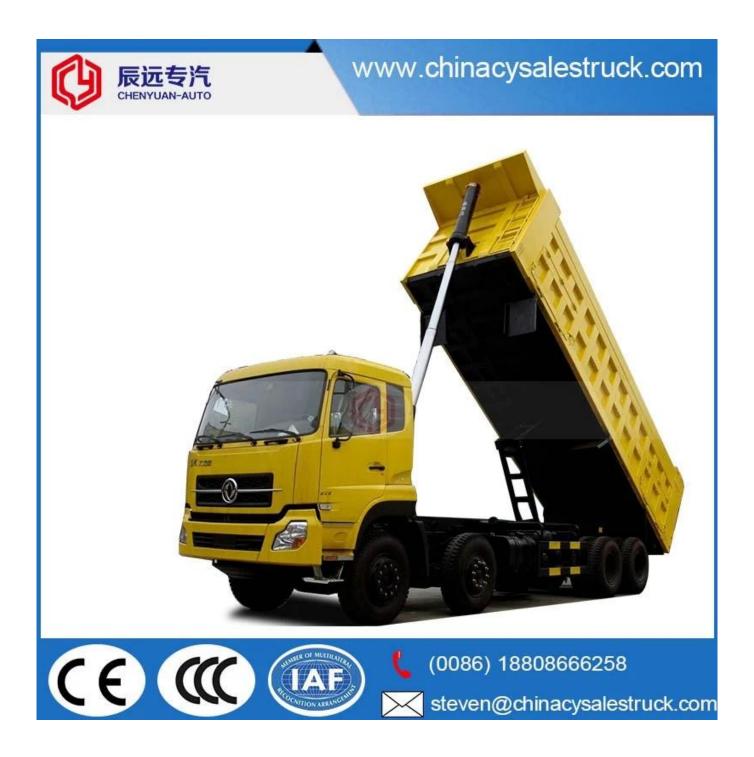

# www.chinacysalestruck.com

(0086) 18808666258

steven@chinacysalestruck.com

Pr-Specification

| Main specifications          |                                                                                                                                                                                |                                                                   |                                |  |
|------------------------------|--------------------------------------------------------------------------------------------------------------------------------------------------------------------------------|-------------------------------------------------------------------|--------------------------------|--|
| Product model□name           | Dump truck                                                                                                                                                                     |                                                                   |                                |  |
| Gross weight(Kg)             | 25000                                                                                                                                                                          | Driving type                                                      | 6 x 4                          |  |
| Loading capacity (Tons)      | Around 20-25                                                                                                                                                                   | Overall dimension (mm)                                            | 8748X2495X3100                 |  |
| Curb weight(Kg)              | 12495                                                                                                                                                                          | Overall dimension (mm)                                            | 5400X2300X1200                 |  |
| Front/rear hang(mm)          | 1245/2670                                                                                                                                                                      | Steering wheel                                                    | Left hand drive                |  |
| Cab seats (man)              | 3                                                                                                                                                                              | Wheelbase (mm)                                                    | 4350+1300                      |  |
| Approach/departure angle (°) | 28/15°                                                                                                                                                                         | Max speed(Km/h)                                                   | 85                             |  |
| Chassis specifications       | •                                                                                                                                                                              | -                                                                 | -                              |  |
| Chassis model                | EQ5253GFJ2                                                                                                                                                                     | Manufacture                                                       | Dongfeng Motor Corporation     |  |
| Brand name                   | DongFeng brand                                                                                                                                                                 | Overall dimension (mm)                                            | 8565x2470x2850                 |  |
| Tire specification           | 10.00-20(nylon tire)                                                                                                                                                           | Tires No.                                                         | 10+1                           |  |
| Steel spring number          | 9/10                                                                                                                                                                           | Front track(mm)                                                   | 1940                           |  |
| Fuel type                    | Diesel(200L)                                                                                                                                                                   | Rear track(mm)                                                    | 1860                           |  |
| Emission standard            | Euro 3                                                                                                                                                                         | Transmissions                                                     | 8 speed forward and 1 reverse. |  |
| Cab                          | A row and a half deluxe                                                                                                                                                        | and a half deluxe cab(with sleeping berth),allowable 3 passengers |                                |  |
| Engine Information           | Model                                                                                                                                                                          | L340 30                                                           |                                |  |
|                              | Power/ Displacement                                                                                                                                                            |                                                                   |                                |  |
|                              | Max.torque                                                                                                                                                                     | 960N.m                                                            |                                |  |
|                              | Manufacturer                                                                                                                                                                   | Guangxi Yuchai Machinery Limited by Share Ltd                     |                                |  |
| Dump truck structure parame  | ters                                                                                                                                                                           | •                                                                 |                                |  |
| Van body dimensions          | 5400X2300X1200                                                                                                                                                                 | Side wall                                                         | 6 mm                           |  |
| Bottom plate                 | 8mm                                                                                                                                                                            | Van body material                                                 | Common steel                   |  |
| Lifting position             | Middle                                                                                                                                                                         | Dumping direction                                                 | Rear                           |  |
| Oil Cylinder                 | Domestic 220                                                                                                                                                                   | Color and Logo                                                    | Optional                       |  |
| Standard configuration       | 364 chassis, sub frame, van body side 6mm bottom 8mm, domestic middle lifting hydraulic cylinder 220, common steel, four longitudinal beams, rectangular van body, single door |                                                                   |                                |  |
| <u> </u>                     |                                                                                                                                                                                |                                                                   |                                |  |