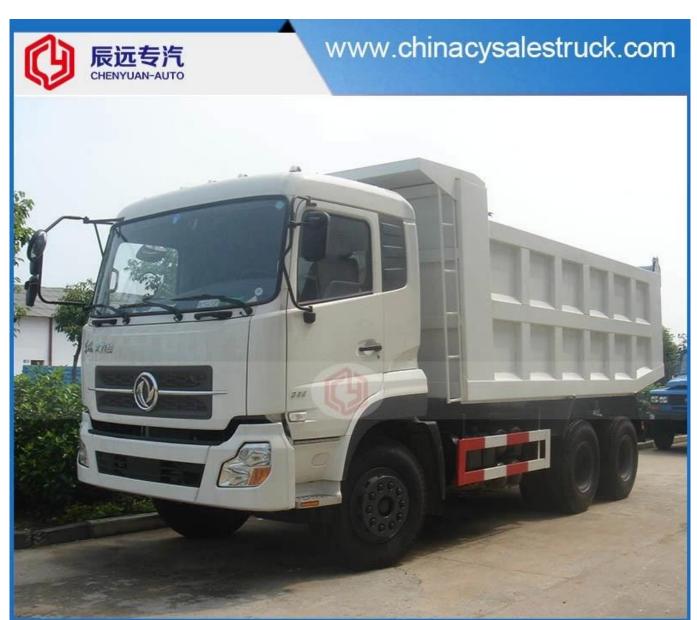

# www.chinacysalestruck.com

(0086) 18808666258

steven@chinacysalestruck.com

Pr-Specification

| Main specifications          |                                                                                                                                                                                |                                                                   |                                |  |
|------------------------------|--------------------------------------------------------------------------------------------------------------------------------------------------------------------------------|-------------------------------------------------------------------|--------------------------------|--|
| Product model□name           | Dump truck                                                                                                                                                                     |                                                                   |                                |  |
| Gross weight(Kg)             | 25000                                                                                                                                                                          | Driving type                                                      | 6 x 4                          |  |
| Loading capacity (Tons)      | Around 20-25                                                                                                                                                                   | Overall dimension (mm)                                            | 8748X2495X3100                 |  |
| Curb weight(Kg)              | 12495                                                                                                                                                                          | Overall dimension (mm)                                            | 5400X2300X1200                 |  |
| Front/rear hang(mm)          | 1245/2670                                                                                                                                                                      | Steering wheel                                                    | Left hand drive                |  |
| Cab seats (man)              | 3                                                                                                                                                                              | Wheelbase (mm)                                                    | 4350+1300                      |  |
| Approach/departure angle (°) | 28/15°                                                                                                                                                                         | Max speed(Km/h)                                                   | 85                             |  |
| Chassis specifications       | •                                                                                                                                                                              | -                                                                 | -                              |  |
| Chassis model                | EQ5253GFJ2                                                                                                                                                                     | Manufacture                                                       | Dongfeng Motor Corporation     |  |
| Brand name                   | DongFeng brand                                                                                                                                                                 | Overall dimension (mm)                                            | 8565x2470x2850                 |  |
| Tire specification           | 10.00-20(nylon tire)                                                                                                                                                           | Tires No.                                                         | 10+1                           |  |
| Steel spring number          | 9/10                                                                                                                                                                           | Front track(mm)                                                   | 1940                           |  |
| Fuel type                    | Diesel(200L)                                                                                                                                                                   | Rear track(mm)                                                    | 1860                           |  |
| Emission standard            | Euro 3                                                                                                                                                                         | Transmissions                                                     | 8 speed forward and 1 reverse. |  |
| Cab                          | A row and a half deluxe                                                                                                                                                        | and a half deluxe cab(with sleeping berth),allowable 3 passengers |                                |  |
| Engine Information           | Model                                                                                                                                                                          | L340 30                                                           |                                |  |
|                              | Power/ Displacement                                                                                                                                                            |                                                                   |                                |  |
|                              | Max.torque                                                                                                                                                                     | 960N.m                                                            |                                |  |
|                              | Manufacturer                                                                                                                                                                   | Guangxi Yuchai Machinery Limited by Share Ltd                     |                                |  |
| Dump truck structure parame  | ters                                                                                                                                                                           | •                                                                 |                                |  |
| Van body dimensions          | 5400X2300X1200                                                                                                                                                                 | Side wall                                                         | 6 mm                           |  |
| Bottom plate                 | 8mm                                                                                                                                                                            | Van body material                                                 | Common steel                   |  |
| Lifting position             | Middle                                                                                                                                                                         | Dumping direction                                                 | Rear                           |  |
| Oil Cylinder                 | Domestic 220                                                                                                                                                                   | Color and Logo                                                    | Optional                       |  |
| Standard configuration       | 364 chassis, sub frame, van body side 6mm bottom 8mm, domestic middle lifting hydraulic cylinder 220, common steel, four longitudinal beams, rectangular van body, single door |                                                                   |                                |  |
| <u> </u>                     |                                                                                                                                                                                |                                                                   |                                |  |

WORKSHOP DISPLAY