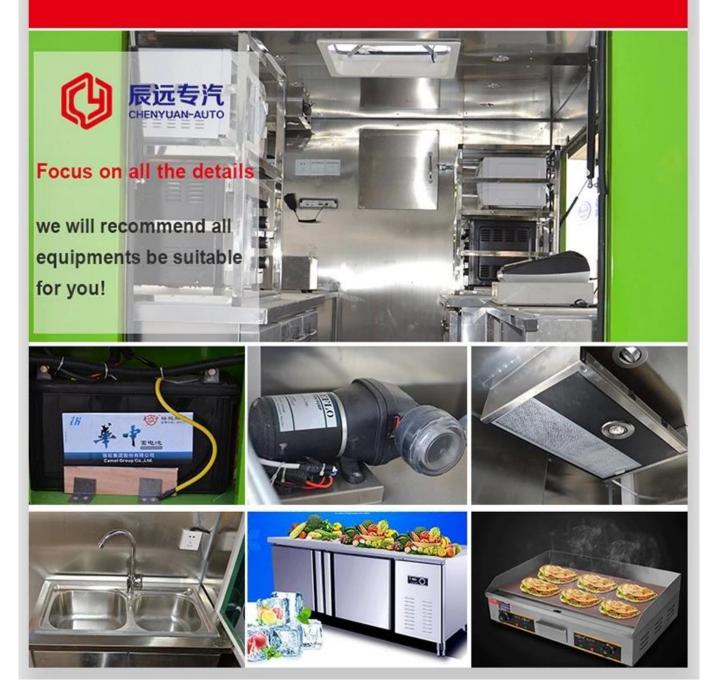

|                    | Engine model                                                                                                                                                                                                                                                                                                                                                                                                                                                                                                                                                                                                                                                                                                                                                                                                                                                  | BG10-07  |
|--------------------|---------------------------------------------------------------------------------------------------------------------------------------------------------------------------------------------------------------------------------------------------------------------------------------------------------------------------------------------------------------------------------------------------------------------------------------------------------------------------------------------------------------------------------------------------------------------------------------------------------------------------------------------------------------------------------------------------------------------------------------------------------------------------------------------------------------------------------------------------------------|----------|
|                    | Horsepower/HP                                                                                                                                                                                                                                                                                                                                                                                                                                                                                                                                                                                                                                                                                                                                                                                                                                                 | 70       |
| Engine             | Displacement/ml                                                                                                                                                                                                                                                                                                                                                                                                                                                                                                                                                                                                                                                                                                                                                                                                                                               | 1012     |
|                    | Max Torque                                                                                                                                                                                                                                                                                                                                                                                                                                                                                                                                                                                                                                                                                                                                                                                                                                                    | 108 N·m  |
|                    | Speed at Max Torque                                                                                                                                                                                                                                                                                                                                                                                                                                                                                                                                                                                                                                                                                                                                                                                                                                           | 3000 rpm |
| Standard Equipment | The compartments is made of cold-rolled steel sheet or glass fiber reinforced plastic material , the compartments with heat insulation function , and the floor made of skidproof , waterproof and wear-resistant aluminum checkered plate ; The top of the compartments is closed and can not open , but the left and right side and the back can be expanded and there is vending bar on both left and right side. The internal compartments is installed with LED vending floodlights or two columns spotlight (5pcs / column), megaphone, master switch, USB interface, large space locker; The outside of the compartments is installed two loudspeakers, 105A battery, 220V external power supply interface , 15m external power supply cord, telescopic truck pedal; truck color (light pink ,brown and light green) and LOGO as per customer demand . |          |

Standard Configuration: The food truckexternal surface body is fiberglass steel, intermediate interlayer for heatinsulation and fire insulation layer, and the internal surface is stainless steel; The left and right side and the backside can be expanded and there is vendingbar on both left and right side. The internal compartment is installed with LED floodlights, megaphone, master switch, USB interface, large space locker; Theoutside of the compartment is installed with two loudspeakers, 105A storage battery, 220V external power supply interface, 15m external power supply cord, telescopic truck pedal; Different truck colors and skin stickers are optional.

Food truck optional equipments description:

Optional Configuration: Internal compartment equipment can be customised according to user's requirements suchas generator/freezer/cold drink machine/vending bar/cooker etc; The left andright side of the compartment body can be chosed different structure forms ofside panel; The selling window can be also opened on any side of the truck bodyaccording to customer demand, the below board can be unfold to extend the cargoarea in vending operation; The glass sliding window can be also choosed on bothside of the compartment body. The back door of the compartment can choose singleopen door, double flat open door or lift-up door. Both sides and back of the compartment can be optional advertising glass roller light box or LED screen. Truck roof can choose overhead air conditioning, baggage holder, left andright side can be chosed awning, the back side of the truck can be chosedcrawling ladder.