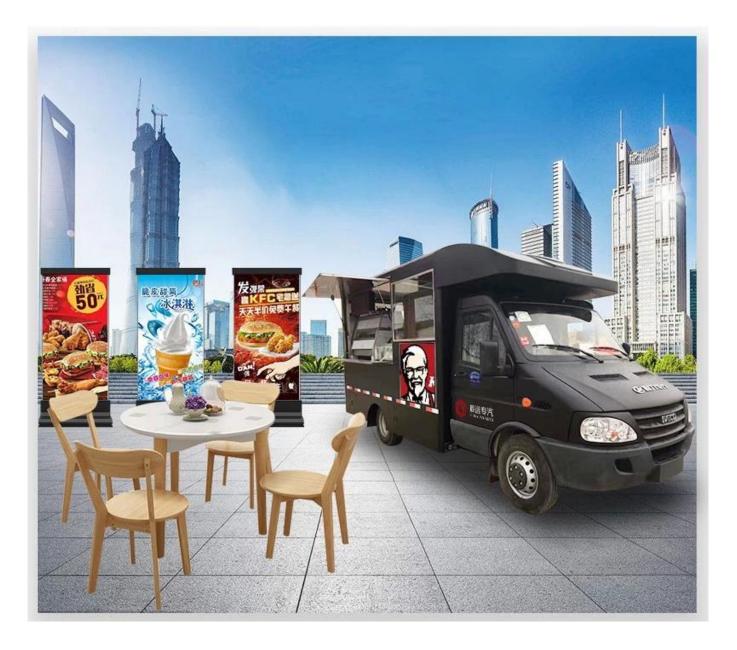

# **INNER EQUIPMENT' DETAILS**

Summary:

- $\cdot$  selling snacks, as a fast food cart which you can make and sell fast food
- $\cdot$  kitchen cart which you can make food for yourself
- $\cdot$  shop which you can sell phone card and phone
- $\cdot$  aid post which you can help everyone
- $\cdot$  book store which you can sell newspaper , magazine etc
- $\cdot$  housing when you have a trip by car or jeep
- $\cdot$  repare shop to main for your clients
- $\cdot$  empty cart which do it by yourself

IVECO Brand mobile food truck Overall dimensions(mm): 5995x2370x3200 Cabinet size(mm):3650x2120x1960

FOOD TRAILER Overall dimensions(mm): 5630\*2130\*2500 DONGFENG Brand mobile food truck Overall dimensions(mm): 5995 \* 2090 \* 3300 Cabinet size(mm):4200x1800x1850