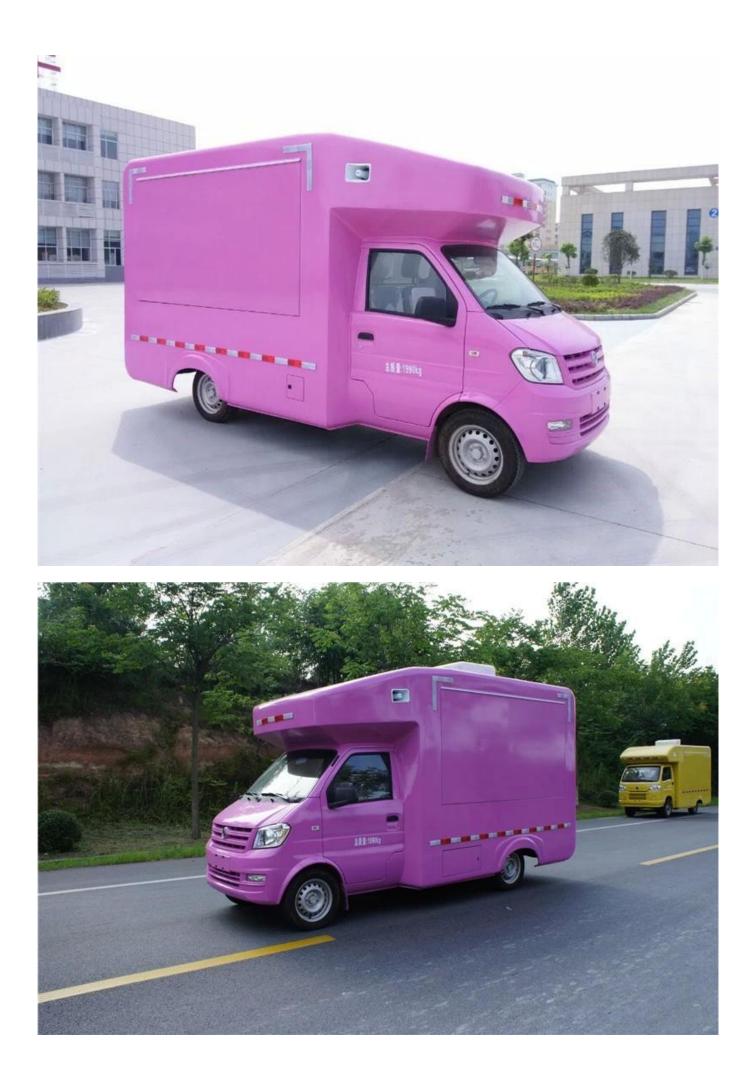

Standard Configuration: The food truckexternal surface body is fiberglass steel, intermediate interlayer for heatinsulation and fire insulation layer, and the internal surface is stainless steel; The left and right side and the backside can be expanded and there is vendingbar on both left and right side. The internal compartment is installed with LED floodlights, megaphone, master switch, USB interface, large space locker; Theoutside of the compartment is installed with two loudspeakers, 105A storage battery, 220V external power supply interface, 15m external power supply cord, telescopic truck pedal; Different truck colors and skin stickers are optional.

Food truck optional equipments description:

Optional Configuration: Internal compartment equipment can be customised according to user's requirements suchas generator/freezer/cold drink machine/vending bar/cooker etc; The left andright side of the compartment body can be chosed different structure forms ofside panel; The selling window can be also opened on any side of the truck bodyaccording to customer demand, the below board can be unfold to extend the cargoarea in vending operation; The glass sliding window can be also choosed on bothside of the compartment body. The back door of the compartment can choose singleopen door, double flat open door or lift-up door. Both sides and back of the compartment can be optional advertising glass roller light box or LED screen. Truck roof can choose overhead air conditioning, baggage holder, left andright side can be chosed awning, the back side of the truck can be chosedcrawling ladder.