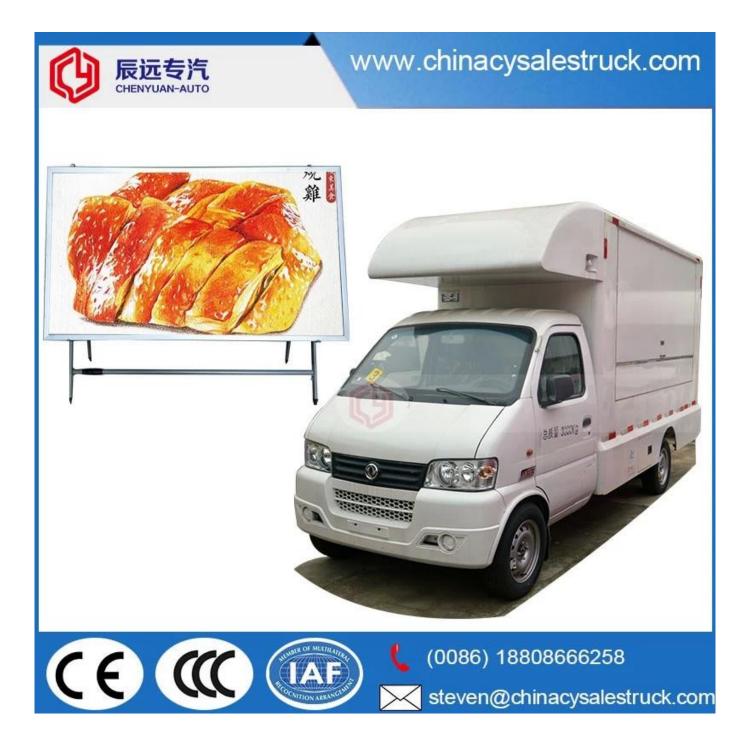

**DongFeng 4x2 small mobile food carts food trucks** 

# **MOBILE SALES SHOP**

Manufacture's direct selling in order to save costs for our customers

Keep a good quality and create a good comfortable outdoor sales window

| Vehicles Parameters |                            |                                 |
|---------------------|----------------------------|---------------------------------|
| Dimensions          | Overall dimensions(mm)     | 4850×1810×2560                  |
|                     | Cabinet size(mm)           | 2700x1600x1800                  |
|                     | GVW(kg)                    | 1990                            |
|                     | Wheelbase/mm               | 2760                            |
|                     | Approach/Departure Angle/° | 37/13                           |
|                     | Front/Rear Overhang/mm     | 590/1500                        |
| Cab                 | Cab Capacity               | Single row, left steering wheel |
|                     | Air Conditioner            | No                              |
| Chassis             | Chassis model              | EQ1021TFJ53                     |
|                     | Brand                      | Dongfeng                        |
|                     | Driven Mode                | 4x2, LHD                        |
|                     | Emission standard          | Euro IV                         |
|                     | Front/ Rear track base(mm) | 1310/1310                       |
|                     | Tyre                       | 165/70R14                       |
|                     | Fuel Type                  | gasoline                        |
|                     | Gear Box                   | 5 forwards 1 backward           |
|                     | Max Speed/ km/h            | 110                             |

|                    | Engine model                                                                                                                                                                                                                                                                                                                                                                                                                                                                                                                                                                                                                                                                                                                                                                                                                                                  | BG10-07  |
|--------------------|---------------------------------------------------------------------------------------------------------------------------------------------------------------------------------------------------------------------------------------------------------------------------------------------------------------------------------------------------------------------------------------------------------------------------------------------------------------------------------------------------------------------------------------------------------------------------------------------------------------------------------------------------------------------------------------------------------------------------------------------------------------------------------------------------------------------------------------------------------------|----------|
|                    | Horsepower/HP                                                                                                                                                                                                                                                                                                                                                                                                                                                                                                                                                                                                                                                                                                                                                                                                                                                 | 70       |
| Engine             | Displacement/ml                                                                                                                                                                                                                                                                                                                                                                                                                                                                                                                                                                                                                                                                                                                                                                                                                                               | 1012     |
|                    | Max Torque                                                                                                                                                                                                                                                                                                                                                                                                                                                                                                                                                                                                                                                                                                                                                                                                                                                    | 108 N·m  |
|                    | Speed at Max Torque                                                                                                                                                                                                                                                                                                                                                                                                                                                                                                                                                                                                                                                                                                                                                                                                                                           | 3000 rpm |
| Standard Equipment | The compartments is made of cold-rolled steel sheet or glass fiber reinforced plastic material , the compartments with heat insulation function , and the floor made of skidproof , waterproof and wear-resistant aluminum checkered plate ; The top of the compartments is closed and can not open , but the left and right side and the back can be expanded and there is vending bar on both left and right side. The internal compartments is installed with LED vending floodlights or two columns spotlight (5pcs / column), megaphone, master switch, USB interface, large space locker; The outside of the compartments is installed two loudspeakers, 105A battery, 220V external power supply interface , 15m external power supply cord, telescopic truck pedal; truck color (light pink ,brown and light green) and LOGO as per customer demand . |          |