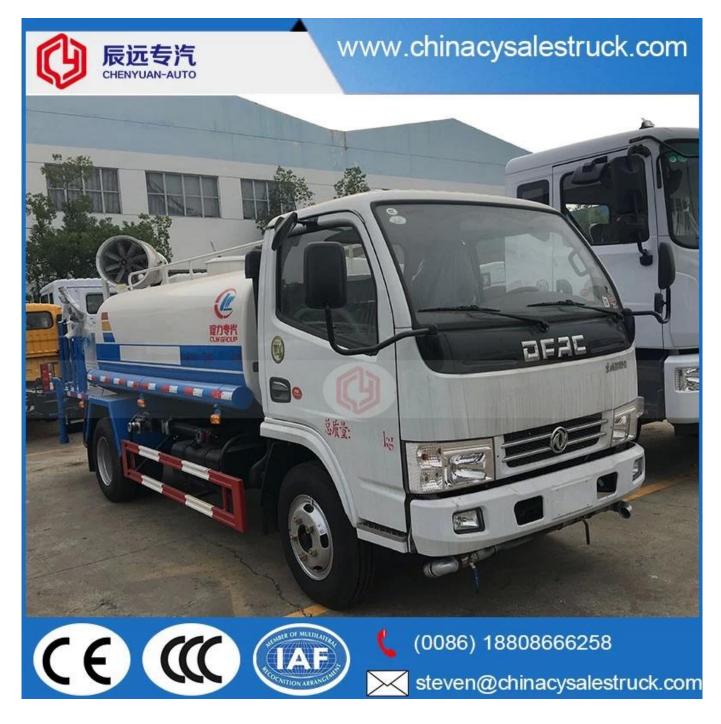

Diesel 5000 liters small water cistern truck for sale

1).Equipped with high power self-suction water pump that characterized by high-pressure and fast speed suction.

2).Equipped with front, rear and side sprinklers and high position sprinkler, and rear working platform.

3). The water cannon which is installed on the working platform can rotate by 360 degree and the water flow can be adjusted into various rain shape. There are straight shape, heavy rain, moderate rain and drizzle etc. The max range can reach 30M.

4).Equipped with fire coupling, flow valves, filter screen and water level gauge.

5).According to customers' request, the crane, high working platform and spraying machine also can be equipped. 6).Mainly used for washing on urban roads, watering and greening on trees, green belts and lawn and dust full of construction sites. And also used for drinking water delivery and fire fighting function etc.