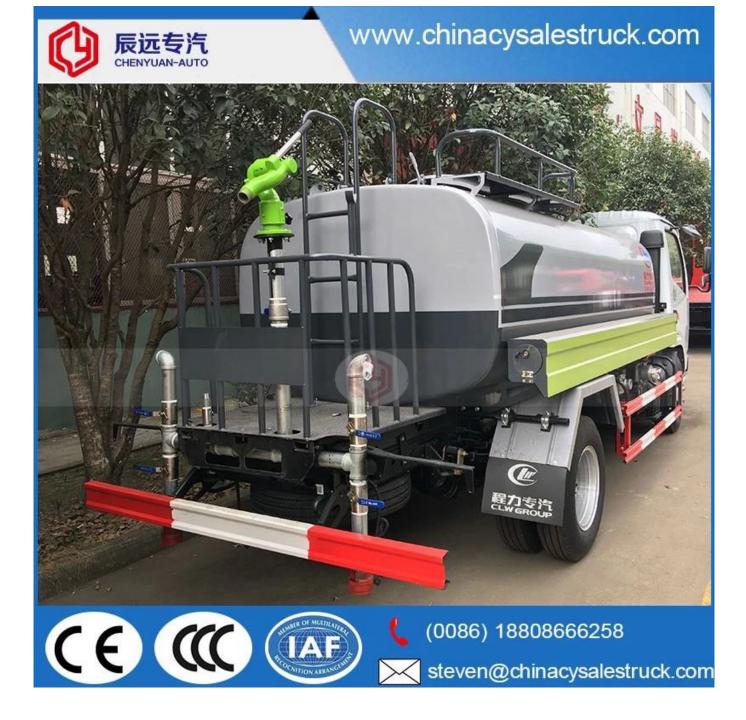

1).Equipped with high power self-suction water pump that characterized by high-pressure and fast speed suction.

2).Equipped with front, rear and side sprinklers and high position sprinkler, and rear working platform.

3). The water cannon which is installed on the working platform can rotate by 360 degree and the water flow can be adjusted into various rain shape. There are straight shape, heavy rain, moderate rain and drizzle etc. The max range can reach 30M.

4).Equipped with fire coupling, flow valves, filter screen and water level gauge.

5).According to customers' request, the crane, high working platform and spraying machine also can be equipped. 6).Mainly used for washing on urban roads, watering and greening on trees, green belts and lawn and dust full of construction sites. And also used for drinking water delivery and fire fighting function etc.