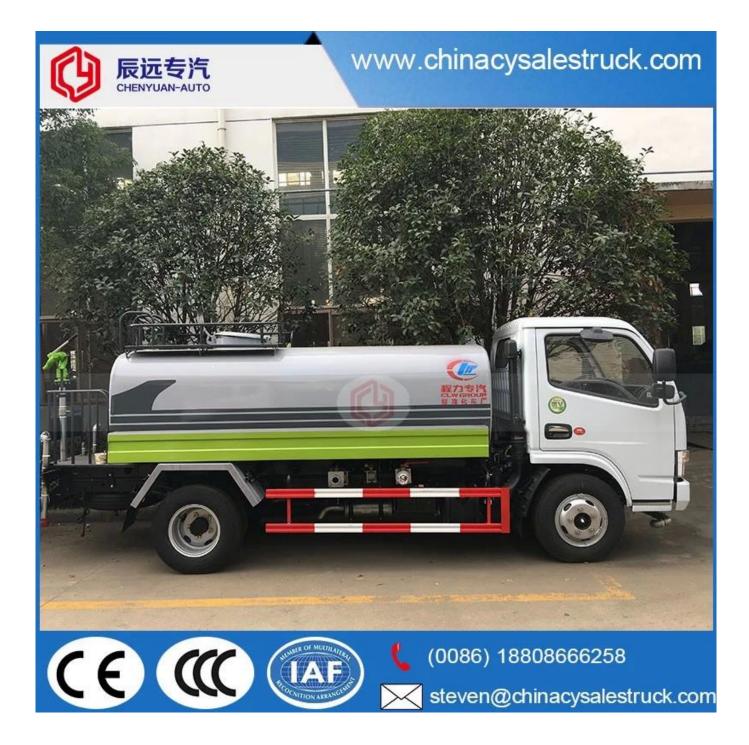

1).Equipped with high power self-suction water pump that characterized by high-pressure and fast speed suction.

2).Equipped with front, rear and side sprinklers and high position sprinkler, and rear working platform.

3). The water cannon which is installed on the working platform can rotate by 360 degree and the water flow can be adjusted into various rain shape. There are straight shape, heavy rain, moderate rain and drizzle etc. The max range can reach 30M.

4).Equipped with fire coupling, flow valves, filter screen and water level gauge.

5).According to customers' request, the crane, high working platform and spraying machine also can be equipped. 6).Mainly used for washing on urban roads, watering and greening on trees, green belts and lawn and dust full of construction sites. And also used for drinking water delivery and fire fighting function etc.