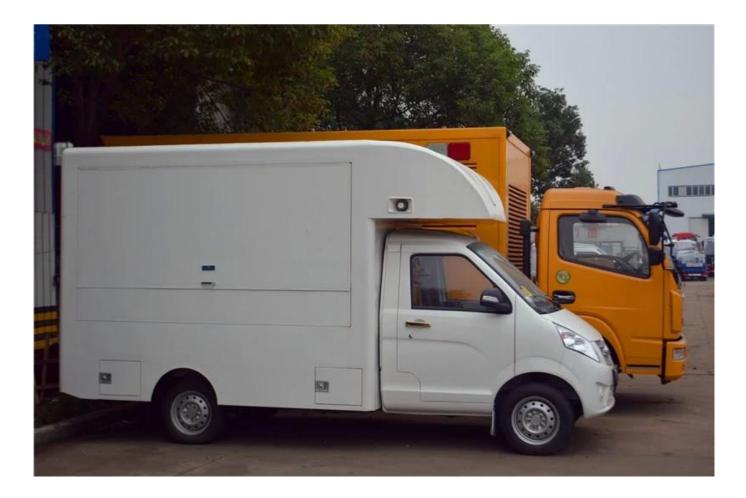

Standard Configuration: The food truckexternal surface body is fiberglass steel, intermediate interlayer for heatinsulation and fire insulation layer, and the internal surface is stainless steel; The left and right side and the backside can be expanded and there is vendingbar on both left and right side. The internal compartment is installed with LED floodlights, megaphone, master switch, USB interface, large space locker; Theoutside of the compartment is installed with two loudspeakers, 105A storage battery, 220V external power supply interface, 15m external power supply cord, telescopic truck pedal; Different truck colors and skin stickers are optional.

Food truck optional equipments description:

Optional Configuration: Internal compartment equipment can be customised according to user's requirements suchas generator/freezer/cold drink machine/vending bar/cooker etc; The left andright side of the compartment body can be chosed different structure forms ofside panel; The selling window can be also opened on any side of the truck bodyaccording to customer demand, the below board can be unfold to extend the cargoarea in vending operation; The glass sliding window can be also choosed on bothside of the compartment body. The back door of the compartment can choose singleopen door, double flat open door or lift-up door. Both sides and back of the compartment can be optional advertising glass roller light box or LED screen. Truck roof can choose overhead air conditioning, baggage holder, left andright side can be chosed awning, the back side of the truck can be chosedcrawling ladder.