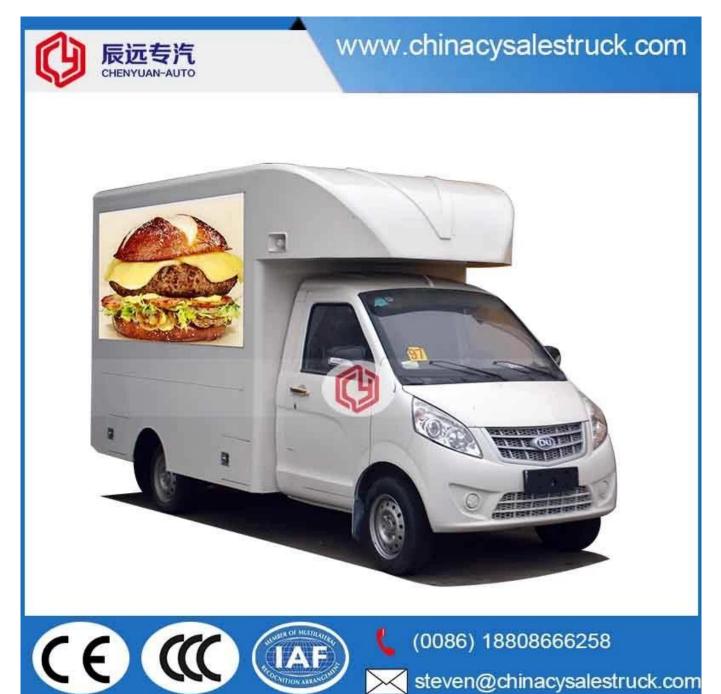

Standard Configuration: The food truckexternal surface body is fiberglass steel, intermediate interlayer for heatinsulation and fire insulation layer, and the internal surface is stainless steel; The left and right side and the backside can be expanded and there is vendingbar on both left and right side. The internal compartment is installed with LED floodlights, megaphone, master switch, USB interface, large space locker; Theoutside of the compartment is installed with two loudspeakers, 105A storage battery, 220V external power supply interface, 15m external power supply cord, telescopic truck pedal; Different truck colors and skin stickers are optional.

Food truck optional equipments description:

Optional Configuration: Internal compartment equipment can be customised according to user's requirements suchas generator/freezer/cold drink machine/vending bar/cooker etc; The left andright side of the compartment body can be chosed different structure forms ofside panel; The selling window can be also opened on any side of the truck bodyaccording to customer demand, the below board can be unfold to extend the cargoarea in vending operation; The glass sliding window can be also choosed on bothside of the compartment body. The back door of the compartment can choose singleopen door, double flat open door or lift-up door. Both sides and back of the compartment can be optional advertising glass roller light box or LED screen. Truck roof can choose overhead air conditioning, baggage holder, left andright side can be chosed awning, the back side of the truck can be chosedcrawling ladder.