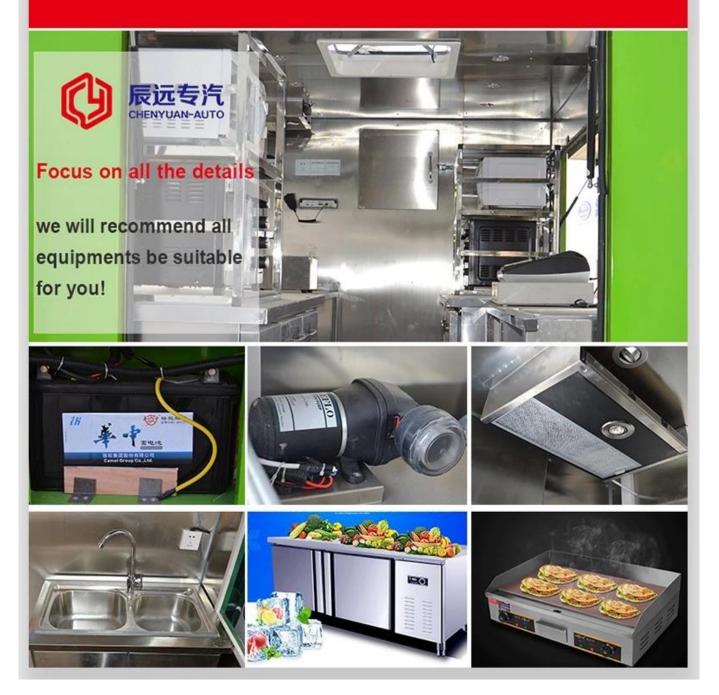

Food truck optional equipments description:

Optional Configuration: Internal compartment equipment can be customised according to user's requirements suchas generator/freezer/cold drink machine/vending bar/cooker etc; The left andright side of the compartment body can be chosed different structure forms ofside panel; The selling window can be also opened on any side of the truck bodyaccording to customer demand, the below board can be unfold to extend the cargoarea in vending operation; The glass sliding window can be also choosed on bothside of the compartment body. The back door of the compartment can choose singleopen door, double flat open door or lift-up door. Both sides and back of the compartment can be optional advertising glass roller light box or LED screen. Truck roof can choose overhead air conditioning, baggage holder, left andright side can be chosed awning, the back side of the truck can be chosedcrawling ladder.