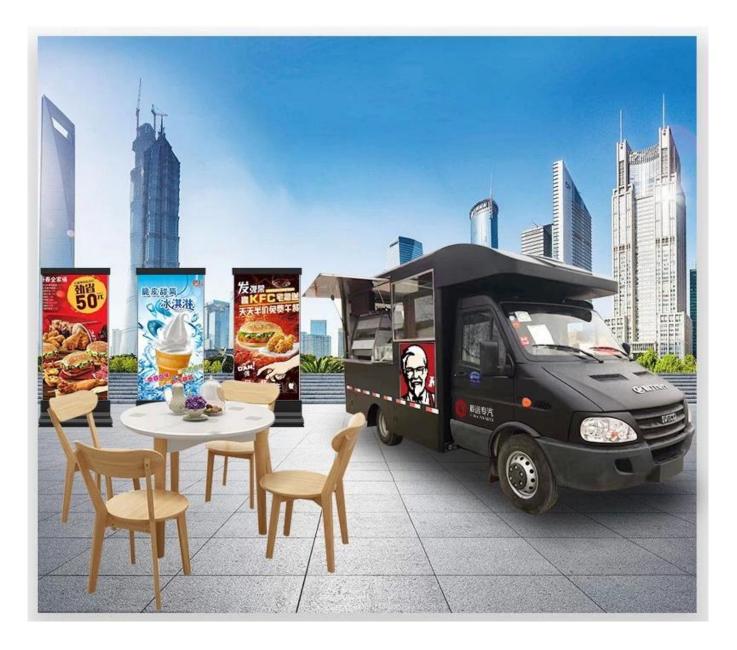

Standard Configuration: The food truckexternal surface body is fiberglass steel, intermediate interlayer for heatinsulation and fire insulation layer, and the internal surface is stainless steel; The left and right side and the backside can be expanded and there is vendingbar on both left and right side. The internal compartment is installed with LED floodlights, megaphone, master switch, USB interface, large space locker; Theoutside of the compartment is installed with two loudspeakers, 105A storage battery, 220V external power supply interface, 15m external power supply cord, telescopic truck pedal; Different truck colors and skin stickers are optional.

# **INNER EQUIPMENT' DETAILS**

Summary:

- $\cdot$  selling snacks, as a fast food cart which you can make and sell fast food
- $\cdot$  kitchen cart which you can make food for yourself
- $\cdot$  shop which you can sell phone card and phone
- $\cdot$  aid post which you can help everyone
- $\cdot$  book store which you can sell newspaper , magazine etc
- $\cdot$  housing when you have a trip by car or jeep
- $\cdot$  repare shop to main for your clients
- $\cdot$  empty cart which do it by yourself