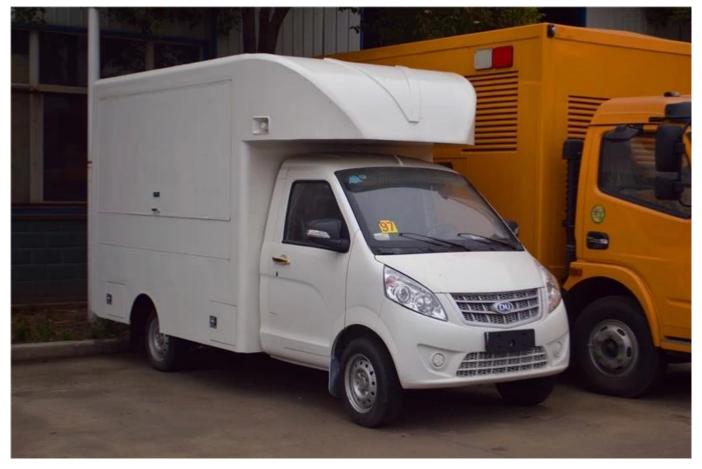

Standard Configuration: The food truckexternal surface body is fiberglass steel, intermediate interlayer for heatinsulation and fire insulation layer, and the internal surface is stainless steel; The left and right side and the backside can be expanded and there is vendingbar on both left and right side. The internal compartment is installed with LED floodlights, megaphone, master switch, USB interface, large space locker; Theoutside of the compartment is installed with two loudspeakers, 105A storage battery, 220V external power supply interface, 15m external power supply cord, telescopic truck pedal; Different truck colors and skin stickers are optional.

Food truck optional equipments description:

Optional Configuration: Internal compartment equipment can be customised according to user's requirements suchas generator/freezer/cold drink machine/vending bar/cooker etc; The left andright side of the compartment body can be chosed different structure forms ofside panel; The selling window can be also opened on any side of the truck bodyaccording to customer demand, the below board can be unfold to extend the cargoarea in vending operation; The glass sliding window can be also choosed on bothside of the compartment body. The back door of the compartment can choose singleopen door, double flat open door or lift-up door. Both sides and back of the compartment can be optional advertising glass roller light box or LED screen. Truck roof can choose overhead air conditioning, baggage holder, left andright side can be chosed awning, the back side of the truck can be chosedcrawling ladder.