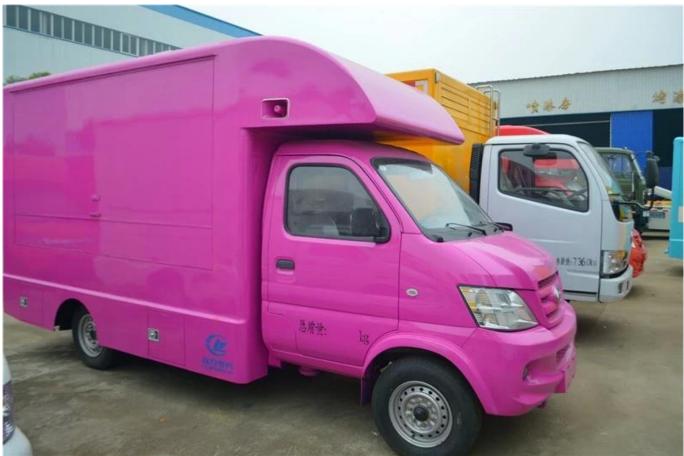

Standard Configuration: The food truckexternal surface body is fiberglass steel, intermediate interlayer for heatinsulation and fire insulation layer, and the internal surface is stainless steel; The left and right side and the backside can be expanded and there is vendingbar on both left and right side. The internal compartment is installed with LED floodlights, megaphone, master switch, USB interface, large space locker; Theoutside of the compartment is installed with two loudspeakers, 105A storage battery, 220V external power supply interface, 15m external power supply cord, telescopic truck pedal; Different truck colors and skin stickers are optional.

#### Food truck optional equipments description:

Optional Configuration: Internal compartment equipment can be customised according to user's requirements suchas generator/freezer/cold drink machine/vending bar/cooker etc; The left andright side of the compartment body can be chosed different structure forms ofside panel; The selling window can be also opened on any side of the truck bodyaccording to customer demand, the below board can be unfold to extend the cargoarea in vending operation; The glass sliding window can be also choosed on bothside of the compartment body. The back door of the compartment can choose singleopen door, double flat open door or lift-up door. Both sides and back of the compartment can be optional advertising glass roller light box or LED screen. Truck roof can choose overhead air conditioning, baggage holder, left andright side can be chosed awning, the back side of the truck can be chosedcrawling ladder.