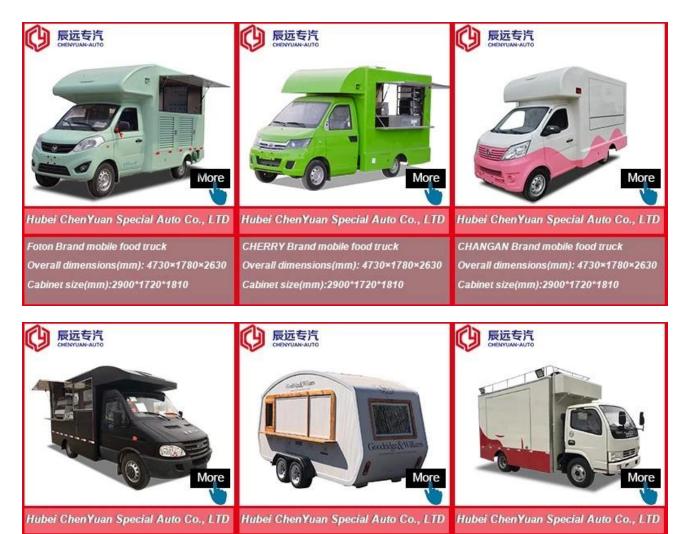

IVECO Brand mobile food truck Overall dimensions(mm): 5995x2370x3200 Cabinet size(mm):3650x2120x1960

FOOD TRAILER Overall dimensions(mm): 5630\*2130\*2500 DONGFENG Brand mobile food truck Overall dimensions(mm): 5995 \* 2090 \* 3300 Cabinet size(mm):4200x1800x1850