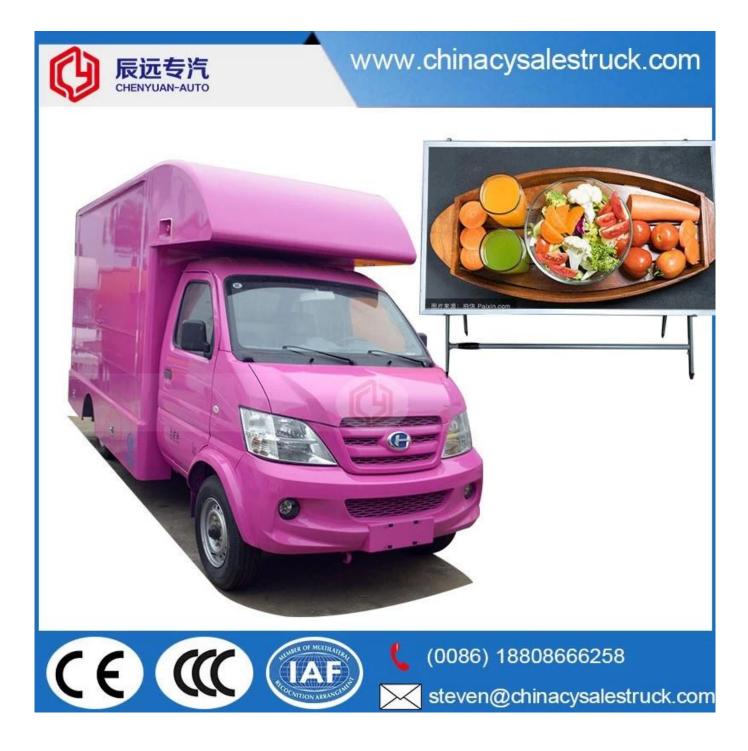

China 4x2 new food truck mobile food cart/van

Standard Configuration: The food truckexternal surface body is fiberglass steel, intermediate interlayer for heatinsulation and fire insulation layer, and the internal surface is stainless steel; The left and right side and the backside can be expanded and there is vendingbar on both left and right side. The internal compartment is installed with LED floodlights, megaphone, master switch, USB interface, large space locker; Theoutside of the compartment is installed with two loudspeakers, 105A storage battery, 220V external power supply interface, 15m external power supply cord, telescopic truck pedal; Different truck colors and skin stickers are optional.

#### Food truck optional equipments description:

Optional Configuration: Internal compartment equipment can be customised according to user's requirements suchas generator/freezer/cold drink machine/vending bar/cooker etc; The left andright side of the compartment body can be chosed different structure forms ofside panel; The selling window can be also opened on any side of the truck bodyaccording to customer demand, the below board can be unfold to extend the cargoarea in vending operation; The glass sliding window can be also choosed on bothside of the compartment body. The back door of the compartment can choose singleopen door, double flat open door or lift-up door. Both sides and back of the compartment can be optional advertising glass roller light box or LED screen. Truck roof can choose overhead air conditioning, baggage holder, left andright side can be chosed awning, the back side of the truck can be chosedcrawling ladder.