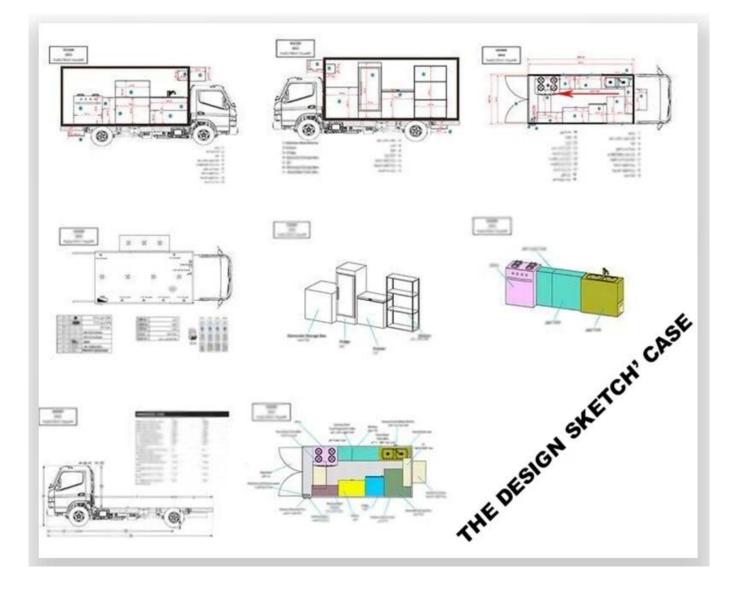

#### Food truck optional equipments description:

Optional Configuration: Internal compartment equipment can be customised according to user's requirements suchas generator/freezer/cold drink machine/vending bar/cooker etc; The left andright side of the compartment body can be chosed different structure forms ofside panel; The selling window can be also opened on any side of the truck bodyaccording to customer demand, the below board can be unfold to extend the cargoarea in vending operation; The glass sliding window can be also choosed on bothside of the compartment body. The back door of the compartment can choose singleopen door, double flat open door or lift-up door. Both sides and back of the compartment can be optional advertising glass roller light box or LED screen. Truck roof can choose overhead air conditioning, baggage holder, left andright side can be chosed awning, the back side of the truck can be chosedcrawling ladder.