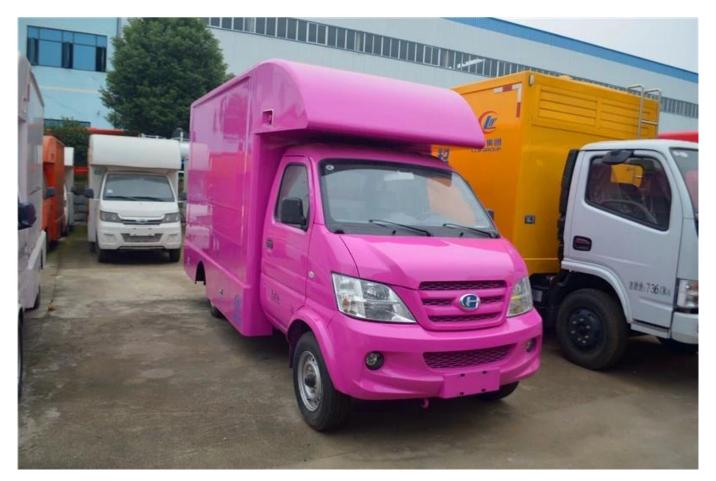

Standard Configuration: The food truckexternal surface body is fiberglass steel, intermediate interlayer for heatinsulation and fire insulation layer, and the internal surface is stainless steel; The left and right side and the backside can be expanded and there is vendingbar on both left and right side. The internal compartment is installed with LED floodlights, megaphone, master switch, USB interface, large space locker; Theoutside of the compartment is installed with two loudspeakers, 105A storage battery, 220V external power supply interface, 15m external power supply cord, telescopic truck pedal; Different truck colors and skin stickers are optional.

#### Food truck optional equipments description:

Optional Configuration: Internal compartment equipment can be customised according to user's requirements suchas generator/freezer/cold drink machine/vending bar/cooker etc; The left andright side of the compartment body can be chosed different structure forms ofside panel; The selling window can be also opened on any side of the truck bodyaccording to customer demand, the below board can be unfold to extend the cargoarea in vending operation; The glass sliding window can be also choosed on bothside of the compartment body. The back door of the compartment can choose singleopen door, double flat open door or lift-up door. Both sides and back of the compartment can be optional advertising glass roller light box or LED screen. Truck roof can choose overhead air conditioning, baggage holder, left andright side can be chosed awning, the back side of the truck can be chosedcrawling ladder.