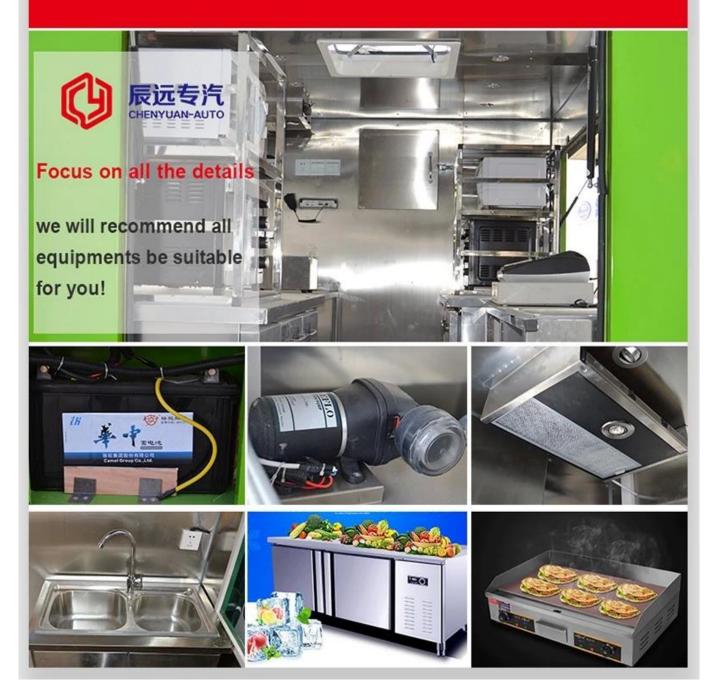

Standard Configuration: The food truckexternal surface body is fiberglass steel, intermediate interlayer for heatinsulation and fire insulation layer, and the internal surface is stainless steel; The left and right side and the backside can be expanded and there is vendingbar on both left and right side. The internal compartment is installed with LED floodlights, megaphone, master switch, USB interface, large space locker; Theoutside of the compartment is installed with two loudspeakers, 105A storage battery, 220V external power supply interface, 15m external power supply cord, telescopic truck pedal; Different truck colors and skin stickers are optional.

#### Food truck optional equipments description:

Optional Configuration: Internal compartment equipment can be customised according to user's requirements suchas generator/freezer/cold drink machine/vending bar/cooker etc; The left andright side of the compartment body can be chosed different structure forms ofside panel; The selling window can be also opened on any side of the truck bodyaccording to customer demand, the below board can be unfold to extend the cargoarea in vending operation; The glass sliding window can be also choosed on bothside of the compartment body. The back door of the compartment can choose singleopen door, double flat open door or lift-up door. Both sides and back of the compartment can be optional advertising glass roller light box or LED screen. Truck roof can choose overhead air conditioning, baggage holder, left andright side can be chosed awning, the back side of the truck can be chosedcrawling ladder.